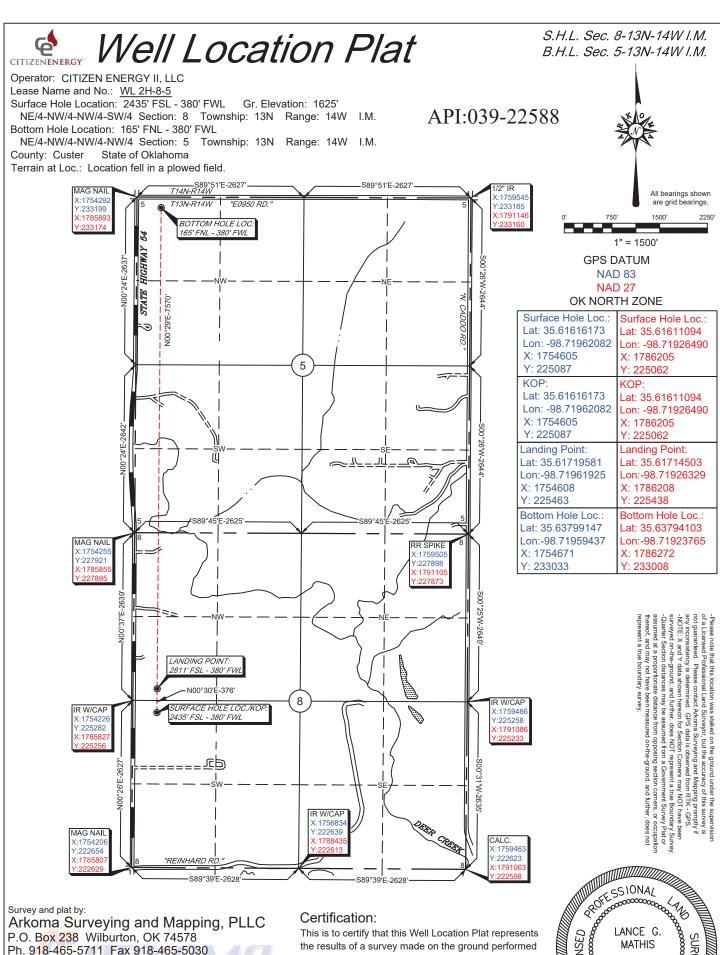

## **PERMIT TO DRILL**

|                                                                        |                            |                 |                 | <u></u>      | . X.IVII. I                        |                                                                    | DIVILL            |               |        |              |                   |                  |
|------------------------------------------------------------------------|----------------------------|-----------------|-----------------|--------------|------------------------------------|--------------------------------------------------------------------|-------------------|---------------|--------|--------------|-------------------|------------------|
| WELL LOCATION:                                                         | Section: 08                | Township: 13N   | N Ranç          | ge: 14W      | County: 0                          | CUSTER                                                             | २                 |               |        |              |                   |                  |
| SPOT LOCATION:                                                         | NE NW NW                   | SW              | FEET FROM QUART | ER: FROM     | SOUTH                              | FROM                                                               | WEST              |               |        |              |                   |                  |
|                                                                        |                            |                 | SECTION LIN     | IES:         | 2435                               |                                                                    | 380               |               |        |              |                   |                  |
| Lease Name:                                                            | WL                         |                 |                 | Well No:     | 2H-8-5                             |                                                                    |                   | Well will be  | 380    | feet fron    | n nearest unit or | lease boundary.  |
| Operator Name:                                                         | CITIZEN ENERGY III L       | .LC             |                 | Telephone:   | 91894946                           | 80                                                                 |                   |               |        | ОТ           | C/OCC Number      | r: 24120 0       |
| CITIZEN ENE                                                            | ERGY III LLC               |                 |                 |              |                                    |                                                                    |                   |               |        |              |                   |                  |
| 320 S BOSTON AVE STE 900                                               |                            |                 |                 |              |                                    |                                                                    | ONCHO AGEN        | NCY           |        |              |                   |                  |
| TULSA, OK 74103-3729                                                   |                            |                 |                 |              |                                    | 10                                                                 | 635 EAST HW       | Y 66          |        |              |                   |                  |
| ,                                                                      |                            |                 |                 |              |                                    | │ │ <sub>⋿</sub>                                                   | L RENO            |               |        | OK           | 73036             |                  |
|                                                                        |                            |                 |                 |              |                                    |                                                                    |                   |               |        |              | 70000             |                  |
|                                                                        |                            |                 |                 |              |                                    |                                                                    |                   |               |        |              |                   |                  |
| Formation(s)                                                           | (Permit Valid for I        | _isted Format   | tions Only):    | •            |                                    |                                                                    |                   |               |        |              |                   |                  |
| Name                                                                   |                            | Code            |                 | Depth        |                                    |                                                                    |                   |               |        |              |                   |                  |
| 1 MISSISSIPF                                                           | PIAN                       | 359MSSP         |                 | 15250        |                                    |                                                                    |                   |               |        |              |                   |                  |
| Spacing Orders:                                                        | 703823<br>705508           |                 | Lo              | cation Excep | otion Orders                       | s: 70                                                              | 5509              |               | In     | creased De   | ensity Orders: 7  | 708162           |
| Pending CD Numb                                                        | ers No Pending             |                 |                 |              |                                    |                                                                    |                   |               |        | Sp           | ecial Orders: N   | o Special Orders |
| Feliding CD Numb                                                       | ers.                       |                 |                 |              |                                    |                                                                    |                   |               |        |              |                   |                  |
| Total Depth: 2                                                         | 23143 Ground               | Elevation: 1625 |                 | Surface (    | Casing:                            | 1000                                                               |                   | Depth t       | o base | of Treatable | e Water-Bearing F | M: 400           |
|                                                                        |                            |                 |                 |              |                                    |                                                                    |                   |               | С      | eep sur      | face casing h     | as been approved |
| Under Federal Jurisdiction: No                                         |                            |                 |                 |              |                                    | Approved Method for disposal of Drilling Fluids:                   |                   |               |        |              |                   |                  |
| Fresh Water Supply Well Drilled: No                                    |                            |                 |                 |              |                                    | D. One time land application (REQUIRES PERMIT) PERMIT NO: 20-37368 |                   |               |        |              | IT NO: 20-37368   |                  |
| Surface Water used to Drill: Yes                                       |                            |                 |                 |              |                                    | н. :                                                               | SEE MEMO          |               |        |              |                   |                  |
|                                                                        |                            |                 |                 |              |                                    |                                                                    |                   |               |        |              |                   |                  |
| PIT 1 INFORMATION                                                      |                            |                 |                 |              |                                    |                                                                    | Category          | y of Pit: C   |        |              |                   |                  |
| Type of Pit System: CLOSED Closed System Means Steel Pits              |                            |                 |                 |              |                                    | Liner not required for Category: C                                 |                   |               |        |              |                   |                  |
| Type of Mud System: WATER BASED                                        |                            |                 |                 |              |                                    | Pit Location is: AP/TE DEPOSIT                                     |                   |               |        |              |                   |                  |
| Chlorides Max: 8000 Average: 5000 Pit Location Formation: TERRACE      |                            |                 |                 |              |                                    |                                                                    |                   |               |        |              |                   |                  |
|                                                                        | top of ground water grea   |                 | w base of pit?  | Υ            |                                    |                                                                    |                   |               |        |              |                   |                  |
| Within 1                                                               | mile of municipal water w  |                 |                 |              |                                    |                                                                    |                   |               |        |              |                   |                  |
| Dia la l                                                               | Wellhead Protection Ar     |                 |                 |              |                                    |                                                                    |                   |               |        |              |                   |                  |
| Pit <u>is</u> l                                                        | ocated in a Hydrologically | Sensitive Area. |                 |              |                                    |                                                                    |                   |               |        |              |                   |                  |
| PIT 2 INFORMATION                                                      |                            |                 |                 |              |                                    | Categor                                                            | y of Pit: C       |               |        |              |                   |                  |
| Type of Pit System: CLOSED Closed System Means Steel Pits              |                            |                 |                 |              | Liner not required for Category: C |                                                                    |                   |               |        |              |                   |                  |
| Type of Mud System: OIL BASED                                          |                            |                 |                 |              | Pit Location is: AP/TE DEPOSIT     |                                                                    |                   |               |        |              |                   |                  |
| Chlorides Max: 300000 Average: 200000                                  |                            |                 |                 |              |                                    |                                                                    | Pit Location Form | mation: TERRA | CE     |              |                   |                  |
| Is depth to top of ground water greater than 10ft below base of pit? Y |                            |                 |                 |              |                                    |                                                                    |                   |               |        |              |                   |                  |
| Within 1                                                               | mile of municipal water w  |                 |                 |              |                                    |                                                                    |                   |               |        |              |                   |                  |
|                                                                        | Wellhead Protection Ar     |                 |                 |              |                                    |                                                                    |                   |               |        |              |                   |                  |
| Pit <u>is</u> l                                                        | ocated in a Hydrologically | Sensitive Area. |                 |              |                                    |                                                                    |                   |               |        |              |                   |                  |

MULTI UNIT HOLE 1

Section: 5 Township: 13N Range: 14W Total Length: 7570

County: CUSTER Measured Total Depth: 23143

Spot Location of End Point: NE NW NW NW True Vertical Depth: 15300

Feet From: NORTH 1/4 Section Line: 165 End Point Location from
Feet From: WEST 1/4 Section Line: 380 End Point Location from
Lease,Unit, or Property Line: 165