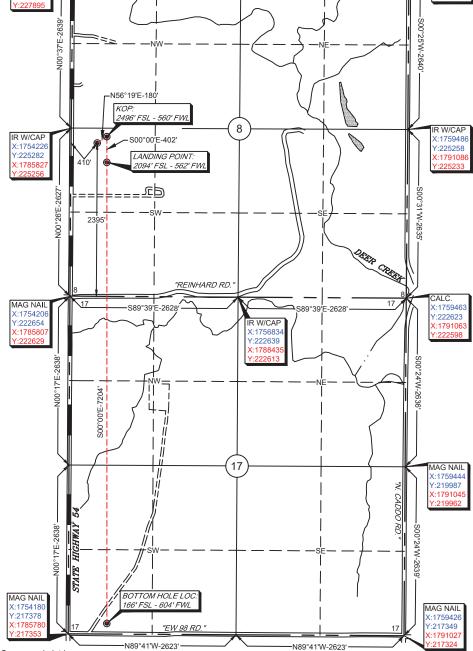

MULTI UNIT HOLE 1

Section: 17 Township: 13N Range: 14W Total Length: 7204

County: CUSTER Measured Total Depth: 22777

Spot Location of End Point: SE SW SW SW True Vertical Depth: 15300

Feet From: SOUTH

1/4 Section Line: 166
End Point Location from
Lease,Unit, or Property Line: 166

## Well Location Plat

S89°45'E-2625'

S.H.L. Sec. 8-13N-14W I.M. B.H.L. Sec. 17-13N-14W I.M.

Operator: CITIZEN ENERGY II, LLC Lease Name and No.: WL 1H-8-17

Footage: 2395' FSL - 410' FWL Gr. Elevation: 1624' Section: 8 Township: 13N Range: 14W I.M.

State of Oklahoma County: Custer

Terrain at Loc.: Location fell in a plowed field.

S89°45'F-2625'

API:039-22587A

Y:227898

**NAD 27 OK NORTH ZONE** 

Surface Hole Loc.: Surface Hole Loc.: Lat: 35.61605196 Lat: 35.61600117 Lon: -98.71951971 Lon: -98.71916381 X: 1754634 X: 1786235 Y: 225022 Y: 225047 KOP: KOP: Lat: 35.61632972 Lat: 35.61627894 Lon:-98.71866166 Lon:-98.71901757 X: 1754784 X: 1786385 Y: 225147 Y: 225122 Landing Point: Landing Point: Lat: 35.61522512 Lat: 35.61517431 Lon:-98.71900755 Lon:-98.71865168 X: 1754784 X: 1786385 Y: 224745 Y: 224720 Bottom Hole Loc.: Bottom Hole Loc.: Lat: 35.59543536 Lat: 35.59538423 Lon:-98.71882811 Lon:-98.71847297 X: 1754784 X: 1786385