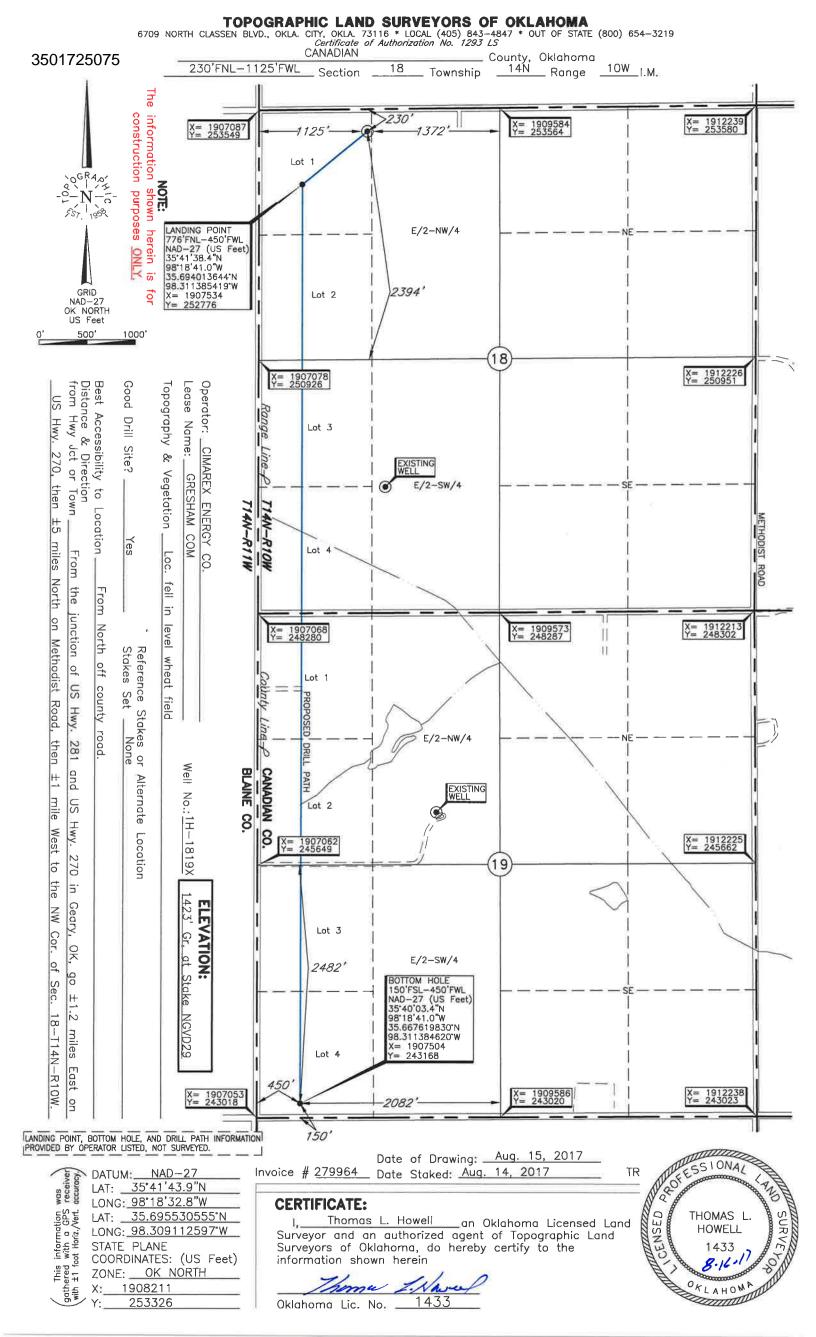

| PI NUMBER: 017 25075                                                                                                                                                                                                                                                                                                                                                                                                                 | P.C<br>OKLAHOMA             | RPORATION COMMISSIC<br>DNSERVATION DIVISION<br>D. BOX 52000<br>A CITY, OK 73152-2000<br>Ile 165:10-3-1) | Approval Date: 09/20/2017<br>Expiration Date: 03/20/2018   |
|--------------------------------------------------------------------------------------------------------------------------------------------------------------------------------------------------------------------------------------------------------------------------------------------------------------------------------------------------------------------------------------------------------------------------------------|-----------------------------|---------------------------------------------------------------------------------------------------------|------------------------------------------------------------|
|                                                                                                                                                                                                                                                                                                                                                                                                                                      |                             |                                                                                                         |                                                            |
|                                                                                                                                                                                                                                                                                                                                                                                                                                      | PEF                         | <u>RMIT TO DRILL</u>                                                                                    |                                                            |
| WELL LOCATION: Sec: 18 Twp: 14N Rge: 10W                                                                                                                                                                                                                                                                                                                                                                                             | County: CANADIAN            | ١                                                                                                       |                                                            |
|                                                                                                                                                                                                                                                                                                                                                                                                                                      | FEET FROM QUARTER: FROM NOR | TH FROM WEST                                                                                            |                                                            |
|                                                                                                                                                                                                                                                                                                                                                                                                                                      | SECTION LINES: 230          | 1125                                                                                                    |                                                            |
| Lease Name: GRESHAM COM                                                                                                                                                                                                                                                                                                                                                                                                              | Well No: 1H-1               | 1819X                                                                                                   | Well will be 230 feet from nearest unit or lease boundary. |
| Operator CIMAREX ENERGY CO<br>Name:                                                                                                                                                                                                                                                                                                                                                                                                  | т                           | elephone: 9185851100                                                                                    | OTC/OCC Number: 21194 0                                    |
| CIMAREX ENERGY CO                                                                                                                                                                                                                                                                                                                                                                                                                    |                             | MELDA FI                                                                                                | SHER                                                       |
| 202 S CHEYENNE AVE STE 1000                                                                                                                                                                                                                                                                                                                                                                                                          |                             |                                                                                                         | VEY BROWN DR.                                              |
| TULSA, OK 7                                                                                                                                                                                                                                                                                                                                                                                                                          | 74103-3001                  | KINGFISH                                                                                                |                                                            |
|                                                                                                                                                                                                                                                                                                                                                                                                                                      |                             | KINGFISH                                                                                                | ER OK 73750                                                |
| 3<br>4<br>5<br>Spacing Orders: <sup>566198</sup>                                                                                                                                                                                                                                                                                                                                                                                     | Location Exception Order    | 8<br>9<br>10                                                                                            | Increased Density Orders:                                  |
|                                                                                                                                                                                                                                                                                                                                                                                                                                      |                             |                                                                                                         |                                                            |
| Pending CD Numbers: 201705369<br>201705370<br>201705371                                                                                                                                                                                                                                                                                                                                                                              |                             |                                                                                                         | Special Orders:                                            |
| Total Depth: 21581 Ground Elevation: 142                                                                                                                                                                                                                                                                                                                                                                                             | <sup>3</sup> Surface Casi   | ing: 280                                                                                                | Depth to base of Treatable Water-Bearing FM: 130           |
|                                                                                                                                                                                                                                                                                                                                                                                                                                      | Fresh Water Supr            | bly Well Drilled: No                                                                                    | Surface Water used to Drill: No                            |
| Under Federal Jurisdiction: No                                                                                                                                                                                                                                                                                                                                                                                                       | r lean water oupp           | ny weii Dhiled. No                                                                                      |                                                            |
| Under Federal Jurisdiction: No PIT 1 INFORMATION                                                                                                                                                                                                                                                                                                                                                                                     |                             |                                                                                                         | sposal of Drilling Fluids:                                 |
|                                                                                                                                                                                                                                                                                                                                                                                                                                      |                             |                                                                                                         | sposal of Drilling Fluids:                                 |
| PIT 1 INFORMATION                                                                                                                                                                                                                                                                                                                                                                                                                    |                             | Approved Method for di D. One time land appli                                                           | cation (REQUIRES PERMIT) PERMIT NO: 17-330                 |
| PIT 1 INFORMATION<br>Type of Pit System: CLOSED Closed System Means Ste<br>Type of Mud System: WATER BASED<br>Chlorides Max: 10000 Average: 5000                                                                                                                                                                                                                                                                                     | cel Pits                    | Approved Method for di D. One time land appli                                                           |                                                            |
| PIT 1 INFORMATION<br>Type of Pit System: CLOSED Closed System Means Ste<br>Type of Mud System: WATER BASED<br>Chlorides Max: 10000 Average: 5000<br>Is depth to top of ground water greater than 10ft below base                                                                                                                                                                                                                     | cel Pits                    | Approved Method for di D. One time land appli                                                           | cation (REQUIRES PERMIT) PERMIT NO: 17-330                 |
| PIT 1 INFORMATION<br>Type of Pit System: CLOSED Closed System Means Ste<br>Type of Mud System: WATER BASED<br>Chlorides Max: 10000 Average: 5000<br>Is depth to top of ground water greater than 10ft below base<br>Within 1 mile of municipal water well? Y                                                                                                                                                                         | cel Pits                    | Approved Method for di D. One time land appli                                                           | cation (REQUIRES PERMIT) PERMIT NO: 17-330                 |
| PIT 1 INFORMATION<br>Type of Pit System: CLOSED Closed System Means Ste<br>Type of Mud System: WATER BASED<br>Chlorides Max: 10000 Average: 5000<br>Is depth to top of ground water greater than 10ft below base<br>Within 1 mile of municipal water well? Y<br>Wellhead Protection Area? Y                                                                                                                                          | cel Pits                    | Approved Method for di D. One time land appli                                                           | cation (REQUIRES PERMIT) PERMIT NO: 17-330                 |
| PIT 1 INFORMATION<br>Type of Pit System: CLOSED Closed System Means Ste<br>Type of Mud System: WATER BASED<br>Chlorides Max: 10000 Average: 5000<br>Is depth to top of ground water greater than 10ft below base<br>Within 1 mile of municipal water well? Y<br>Wellhead Protection Area? Y                                                                                                                                          | cel Pits                    | Approved Method for di D. One time land appli                                                           | cation (REQUIRES PERMIT) PERMIT NO: 17-330                 |
| PIT 1 INFORMATION         Type of Pit System:       CLOSED Closed System Means State         Type of Mud System:       WATER BASED         Chlorides Max:       10000 Average:       5000         Is depth to top of ground water greater than 10ft below base       Within 1 mile of municipal water well?       Y         Wellhead Protection Area?       Y         Pit       is       located in a Hydrologically Sensitive Area. | cel Pits                    | Approved Method for di D. One time land appli                                                           | cation (REQUIRES PERMIT) PERMIT NO: 17-330                 |
| PIT 1 INFORMATION<br>Type of Pit System: CLOSED Closed System Means Sta<br>Type of Mud System: WATER BASED<br>Chlorides Max: 10000 Average: 5000<br>Is depth to top of ground water greater than 10ft below base<br>Within 1 mile of municipal water well? Y<br>Wellhead Protection Area? Y<br>Pit is located in a Hydrologically Sensitive Area.<br>Category of Pit: C                                                              | cel Pits                    | Approved Method for di D. One time land appli                                                           | cation (REQUIRES PERMIT) PERMIT NO: 17-330                 |

## HORIZONTAL HOLE 1

CANADIAN Sec 19 Twp 14N Rge 10W County Spot Location of End Point: SE SW SW SW Feet From: SOUTH 1/4 Section Line: 150 Feet From: WEST 1/4 Section Line: 450 Depth of Deviation: 11074 Radius of Turn: 521 Direction: 183 Total Length: 9689 Measured Total Depth: 21581 True Vertical Depth: 12100 End Point Location from Lease. Unit. or Property Line: 150 Notes: Description Category HYDRAULIC FRACTURING 9/18/2017 - G71 - OCC 165:10-3-10 REQUIRES: 1) PRIOR TO COMMENCEMENT OF HYDRAULIC FRACTURING OPERATIONS FOR HORIZONTAL WELLS, NOTICE GIVEN FIVE BUSINESS DAYS IN ADVANCE TO OFFSET OPERATORS WITH WELLS COMPLETED IN THE SAME COMMON SOURCE OF SUPPLY WITHIN 1/2 MILE: 2) WITH NOTICE ALSO GIVEN 48 HOURS IN ADVANCE OF HYDRAULIC FRACTURING ALL WELLS TO BOTH THE OCC CENTRAL OFFICE AND LOCAL DISTRICT OFFICES, USING THE "FRAC NOTICE FORM" FOUND AT THE FOLLOWING LINK: OCCEWEB.COM/OG/OGFORMS.HTML; AND, 3) THE CHEMICAL DISCLOSURE OF HYDRAULIC FRACTURING INGREDIENTS FOR ALL WELLS TO BE REPORTED TO FRACFOCUS WITHIN 60 DAYS AFTER THE CONCLUSION THE HYDRAULIC FRACTURING OPERATIONS. USING THE FOLLOWING LINK: FRACFOCUS.ORG INTERMEDIATE CASING 9/18/2017 - G71 - DUE TO THE KNOWN POTENTIAL RISK OF ENCOUNTERING AN OVER-PRESSURED ZONE IN THE MORROW SERIES IN THIS AREA. THE TECHNICAL MANAGER RECOMMENDS SETTING AN INTERMEDIATE STRING OF CASING IMMEDIATELY ABOVE THE MORROW SERIES PENDING CD - 201705369 9/20/2017 - G60 - (640)(HOR) 18 & 19-14N-10W EST MSSP, WDFD (18-14N-10W) EST MSSP (19-14N-10W) COMPL. INT. (MSSP) NLT 660' FB COMPL. INT. (WDFD) NLT 165' FNL/FSL, NLT 330' FEL/FWL REC. 9/8/17 (JOHNSON) PENDING CD - 201705370 9/20/2017 - G60 - (I.O.) 18 & 19-14N-10W EST MULTIUNIT HORIZONTAL WELL X201705369 MSSP, WDFD (18-14N-10W) X201705369 MSSP (19-14N-10W) X566198 WDFD (19-14N-10W) (WDFD IS AN ASSOCIATED COMMON SOURCE OF SUPPLY TO MSSP) 50% 19-14N-10W 50% 18-14N-10W NO OP. NAMED REC. 9/8/17 (JOHNSON) 9/20/2017 - G60 - (I.O.) 18 & 19-14N-10W PENDING CD - 201705371 X201705369 MSSP, WDFD (18-14N-10W) X201705369 MSSP (19-14N-10W) X566198 WDFD (19-14N-10W) COMPL. INT. (18-14N-10W) NCT 150' FNL, NCT 0' FSL, NCT 370' FWL COMPL. INT. (19-14N-10W) NCT 0' FNL, NCT 150' FSL, NCT 370' FWL NO OP. NAMED REC. 9/18/17 (JOHNSON) PUBLIC WATER SUPPLY WELL 9/18/2017 - G71 - GEARY - 1 PWS/WPA, SE/4 7-14N-10W