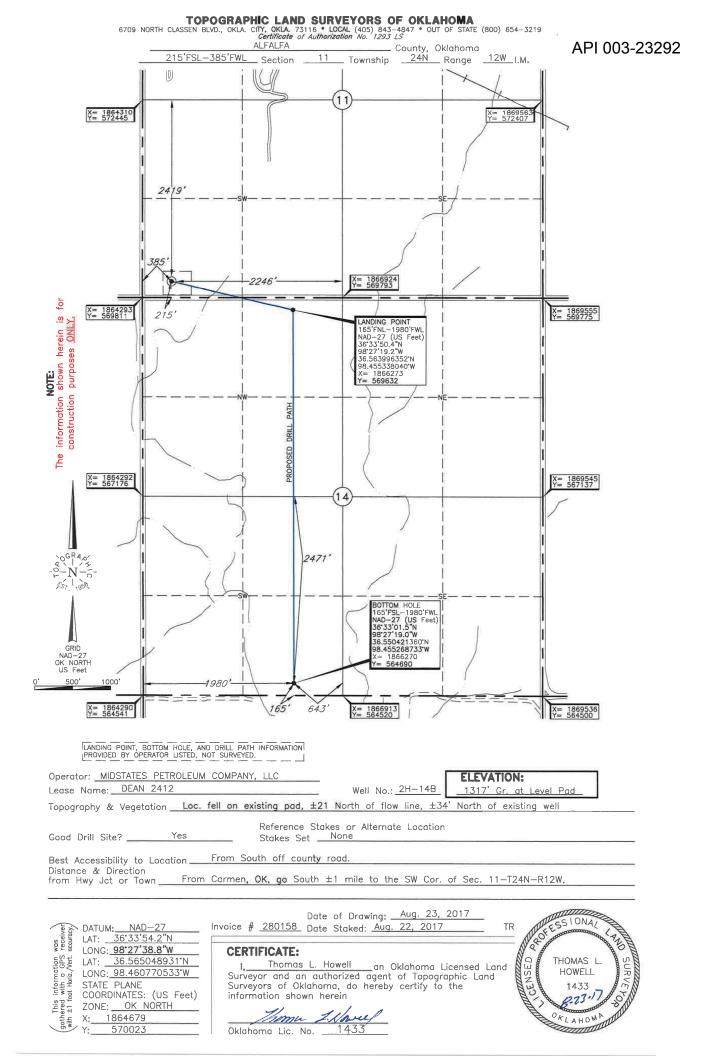

| PI NUMBER: 003 23292<br>izontal Hole Oil & Gas                                                               | OIL & GAS<br>OKLAHO | CORPORATION COMMIS<br>CONSERVATION DIVISIO<br>P.O. BOX 52000<br>MA CITY, OK 73152-2000<br>(Rule 165:10-3-1) | ON Approva                                                                                                                                |                                                |  |
|--------------------------------------------------------------------------------------------------------------|---------------------|-------------------------------------------------------------------------------------------------------------|-------------------------------------------------------------------------------------------------------------------------------------------|------------------------------------------------|--|
|                                                                                                              | <u>I</u>            | PERMIT TO DRILL                                                                                             |                                                                                                                                           |                                                |  |
| WELL LOCATION: Sec: 11 Twp: 24N Rge: 1                                                                       | 2W County: ALFAL    | FΔ                                                                                                          |                                                                                                                                           |                                                |  |
| SPOT LOCATION: SE SW SW SW                                                                                   | 1                   | SOUTH FROM WEST                                                                                             |                                                                                                                                           |                                                |  |
|                                                                                                              |                     | 215 385                                                                                                     |                                                                                                                                           |                                                |  |
| Lease Name: DEAN 2412                                                                                        |                     | 2H-14 B                                                                                                     | Well will be 215 feet fro                                                                                                                 | m nearest unit or lease boundary.              |  |
| Operator MIDSTATES PETROLEUM CO LL<br>Name:                                                                  | c                   | Telephone: 9189478550                                                                                       | OTC/OCC NU                                                                                                                                |                                                |  |
| MIDSTATES PETROLEUM CO LLC                                                                                   |                     | DEAN 8                                                                                                      | CHRISTA HUGHES                                                                                                                            |                                                |  |
| 321 S BOSTON AVE STE 1000                                                                                    |                     | 105 W.                                                                                                      | MAIN                                                                                                                                      |                                                |  |
| TULSA, OK 74103-3322                                                                                         |                     | CARME                                                                                                       | N O                                                                                                                                       | ۲3726                                          |  |
| 2<br>3<br>4<br>5<br>Spacing Orders: 661490                                                                   |                     | 7<br>8<br>9<br>10                                                                                           | Increased Density                                                                                                                         | Drdom:                                         |  |
|                                                                                                              |                     |                                                                                                             |                                                                                                                                           |                                                |  |
| Pending CD Numbers: 201705726<br>201705725                                                                   |                     |                                                                                                             | Special Orders:                                                                                                                           |                                                |  |
| Total Depth: 11200 Ground Elevation: 1                                                                       | 317 Surface C       | asing: 400                                                                                                  | Depth to base of Treata                                                                                                                   | ble Water-Bearing FM: 350                      |  |
| Under Federal Jurisdiction: No                                                                               | Fresh Water S       | Supply Well Drilled: No                                                                                     | Surfac                                                                                                                                    | e Water used to Drill: Yes                     |  |
| PIT 1 INFORMATION                                                                                            |                     | Approved Method for                                                                                         | or disposal of Drilling Fluids:                                                                                                           |                                                |  |
| Type of Pit System: CLOSED Closed System Means                                                               | Steel Pits          |                                                                                                             |                                                                                                                                           |                                                |  |
| Type of Mud System: WATER BASED                                                                              |                     | E Haul to Comme                                                                                             | rcial pit facility: Sec. 10 Two. 26N R                                                                                                    | na. 15W Cntv. 151 Order No <sup>.</sup> 563714 |  |
| Chlorides Max: 25000 Average: 8000<br>Is depth to top of ground water greater than 10ft below base of pit? Y |                     |                                                                                                             | E. Haul to Commercial pit facility: Sec. 10 Twn. 26N Rng. 15W Cnty. 151 Order No: 563714 H. CLOSED SYSTEM=STEEL PITS PER OPERATOR REQUEST |                                                |  |
| Within 1 mile of municipal water well? N                                                                     |                     |                                                                                                             |                                                                                                                                           |                                                |  |
| Wellhead Protection Area? N                                                                                  |                     |                                                                                                             |                                                                                                                                           |                                                |  |
| Pit is located in a Hydrologically Sensitive Area.                                                           |                     |                                                                                                             |                                                                                                                                           |                                                |  |
|                                                                                                              |                     |                                                                                                             |                                                                                                                                           |                                                |  |
| Category of Pit: C                                                                                           |                     |                                                                                                             |                                                                                                                                           |                                                |  |
| Category of Pit: C<br>Liner not required for Category: C                                                     |                     |                                                                                                             |                                                                                                                                           |                                                |  |
|                                                                                                              |                     |                                                                                                             |                                                                                                                                           |                                                |  |

## ALFALFA Sec 14 Twp 24N Rge 12W County Spot Location of End Point: S2 S2 SE SW Feet From: SOUTH 1/4 Section Line: 165 Feet From: WEST 1/4 Section Line: 1980 Depth of Deviation: 5509 Radius of Turn: 477 Direction: 170 Total Length: 4942 Measured Total Depth: 11200 True Vertical Depth: 6320 End Point Location from Lease. Unit. or Property Line: 165 Notes: Description Category HYDRAULIC FRACTURING 8/25/2017 - G58 - OCC 165:10-3-10 REQUIRES: 1) PRIOR TO COMMENCEMENT OF HYDRAULIC FRACTURING OPERATIONS FOR HORIZONTAL WELLS, NOTICE GIVEN FIVE BUSINESS DAYS IN ADVANCE TO OFFSET OPERATORS WITH WELLS COMPLETED IN THE SAME COMMON SOURCE OF SUPPLY WITHIN 1/2 MILE: 2) WITH NOTICE ALSO GIVEN 48 HOURS IN ADVANCE OF HYDRAULIC FRACTURING ALL WELLS TO BOTH THE OCC CENTRAL OFFICE AND LOCAL DISTRICT OFFICES, USING THE "FRAC NOTICE FORM" FOUND AT THE FOLLOWING LINK: OCCEWEB.COM/OG/OGFORMS.HTML; AND, 3) THE CHEMICAL DISCLOSURE OF HYDRAULIC FRACTURING INGREDIENTS FOR ALL WELLS TO BE REPORTED TO FRACFOCUS WITHIN 60 DAYS AFTER THE CONCLUSION THE HYDRAULIC FRACTURING OPERATIONS, USING THE FOLLOWING LINK: FRACFOCUS.ORG PENDING CD - 201705725 8/28/2017 - G75 - 14-24N-12W X661490 MSSP 1 WELL NO OP. NAMED REC 9-19-2017 (JOHNSON) PENDING CD - 201705726 8/28/2017 - G75 - (I.O.) 14-24N-12W X661490 MSSP COMPL. INT. NCT 165' TO NL, NCT 165' TO SL, NCT 600' TO WL NO OP. NAMED REC 9-19-2017 (JOHNSON) SPACING - 661490 8/28/2017 - G75 - (640)(HOR) 14-24N-12W VAC 59196/61020 MSSLM **VAC 99179 MNNG** EXT 596709 MSSP COMPL. INT. NCT 660' FB