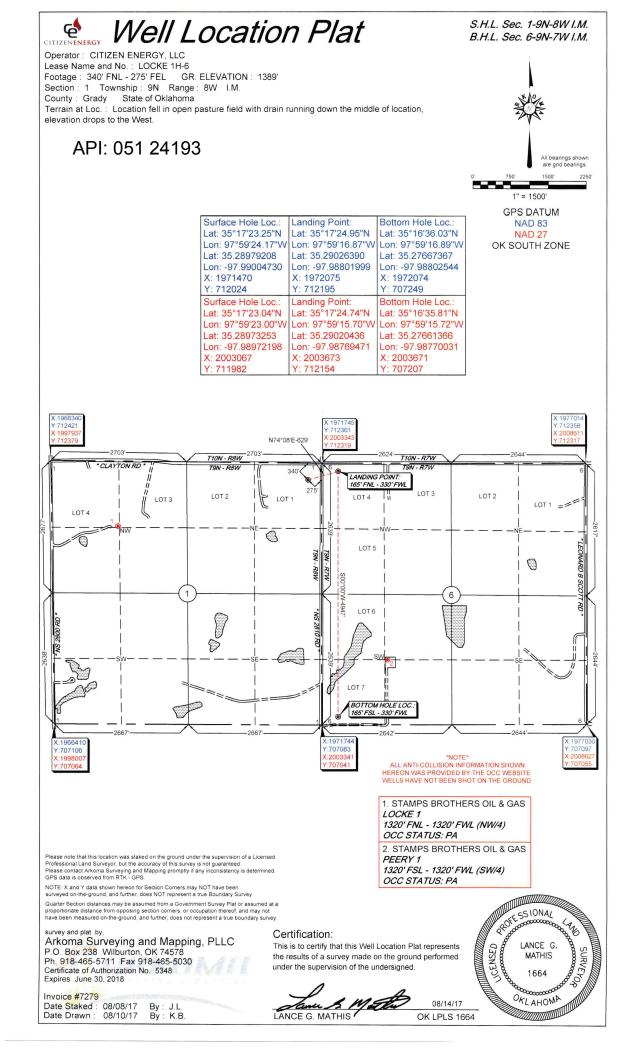

| PI NUMBER: 051 24193<br>vrizontal Hole Oil & Gas                                                                                                                            | OKLAHOMA CORPOF<br>OIL & GAS CONSE<br>P.O. BO<br>OKLAHOMA CIT<br>(Rule 16 | RVATION DIVISION<br>X 52000<br>Y, OK 73152-2000 | Approval Date:<br>Expiration Date:                               | 09/19/2017<br>03/19/2018         |  |
|-----------------------------------------------------------------------------------------------------------------------------------------------------------------------------|---------------------------------------------------------------------------|-------------------------------------------------|------------------------------------------------------------------|----------------------------------|--|
|                                                                                                                                                                             | PERMIT                                                                    | TO DRILL                                        |                                                                  |                                  |  |
| WELL LOCATION: Sec: 01 Twp: 9N Rge: 8W                                                                                                                                      | County: GRADY                                                             |                                                 |                                                                  |                                  |  |
| SPOT LOCATION: SE NE NE NE                                                                                                                                                  |                                                                           | ROM EAST                                        |                                                                  |                                  |  |
| SPOT LOCATION: SE INE INE INE                                                                                                                                               | SECTION LINES: 340                                                        | 275                                             |                                                                  |                                  |  |
| Lease Name: LOCKE                                                                                                                                                           | Well No: 1H-6                                                             |                                                 | ell will be 275 feet from neare                                  | est unit or lease boundary.      |  |
| Operator CITIZEN ENERGY II LLC<br>Name:                                                                                                                                     | Telepho                                                                   | ne: 9189494680                                  | OTC/OCC Number:                                                  | 23559 0                          |  |
| CITIZEN ENERGY II LLC<br>320 S BOSTON AVE STE 900                                                                                                                           |                                                                           |                                                 | ) TERESA LOCKE                                                   |                                  |  |
| TULSA, OK                                                                                                                                                                   |                                                                           |                                                 |                                                                  |                                  |  |
|                                                                                                                                                                             |                                                                           | MINCO                                           | OK 7                                                             | /3059                            |  |
| 1 MISSISSIPPI LIME<br>2<br>3<br>4<br>5                                                                                                                                      | 12300                                                                     | 6<br>7<br>8<br>9<br>10                          |                                                                  |                                  |  |
| Spacing Orders: 98732                                                                                                                                                       | Location Exception Orders: Increased Density Orders:                      |                                                 |                                                                  |                                  |  |
| Pending CD Numbers: 201706277                                                                                                                                               |                                                                           |                                                 |                                                                  |                                  |  |
| Pending CD Numbers: 201706277                                                                                                                                               |                                                                           |                                                 | Special Orders:                                                  |                                  |  |
| Total Depth: 17570 Ground Elevation: 138                                                                                                                                    | 9 Surface Casing: 7                                                       | 1000                                            | Depth to base of Treatable Wate                                  | er-Bearing FM: 340               |  |
| Under Federal Jurisdiction: No                                                                                                                                              | Fresh Water Supply Well                                                   | Drilled: No                                     | Surface Water                                                    | Surface Water used to Drill: Yes |  |
| PIT 1 INFORMATION                                                                                                                                                           |                                                                           | Approved Method for dispos                      | sal of Drilling Fluids:                                          |                                  |  |
| Type of Pit System: CLOSED Closed System Means Steel Pits<br>Type of Mud System: WATER BASED                                                                                |                                                                           |                                                 | D. One time land application (REQUIRES PERMIT) PERMIT NO: 17-330 |                                  |  |
| Chlorides Max: 5000 Average: 3000<br>Is depth to top of ground water greater than 10ft below bas<br>Within 1 mile of municipal water well? N<br>Wellhead Protection Area? N | e of pit? Y                                                               | H. SEE MEMO                                     |                                                                  |                                  |  |
|                                                                                                                                                                             |                                                                           |                                                 |                                                                  |                                  |  |
| Pit is located in a Hydrologically Sensitive Area.                                                                                                                          |                                                                           |                                                 |                                                                  |                                  |  |
| Category of Pit: C                                                                                                                                                          |                                                                           |                                                 |                                                                  |                                  |  |
|                                                                                                                                                                             |                                                                           |                                                 |                                                                  |                                  |  |

## HORIZONTAL HOLE 1

Sec 06 Twp 9N Rge 7W County GRADY Spot Location of End Point: S2 SW SW SW Feet From: SOUTH 1/4 Section Line: 165 Feet From: WEST 1/4 Section Line: 330 Depth of Deviation: 11870 Radius of Turn: 477 Direction: 176 Total Length: 4951 Measured Total Depth: 17570 True Vertical Depth: 12350 End Point Location from Lease, Unit, or Property Line: 165