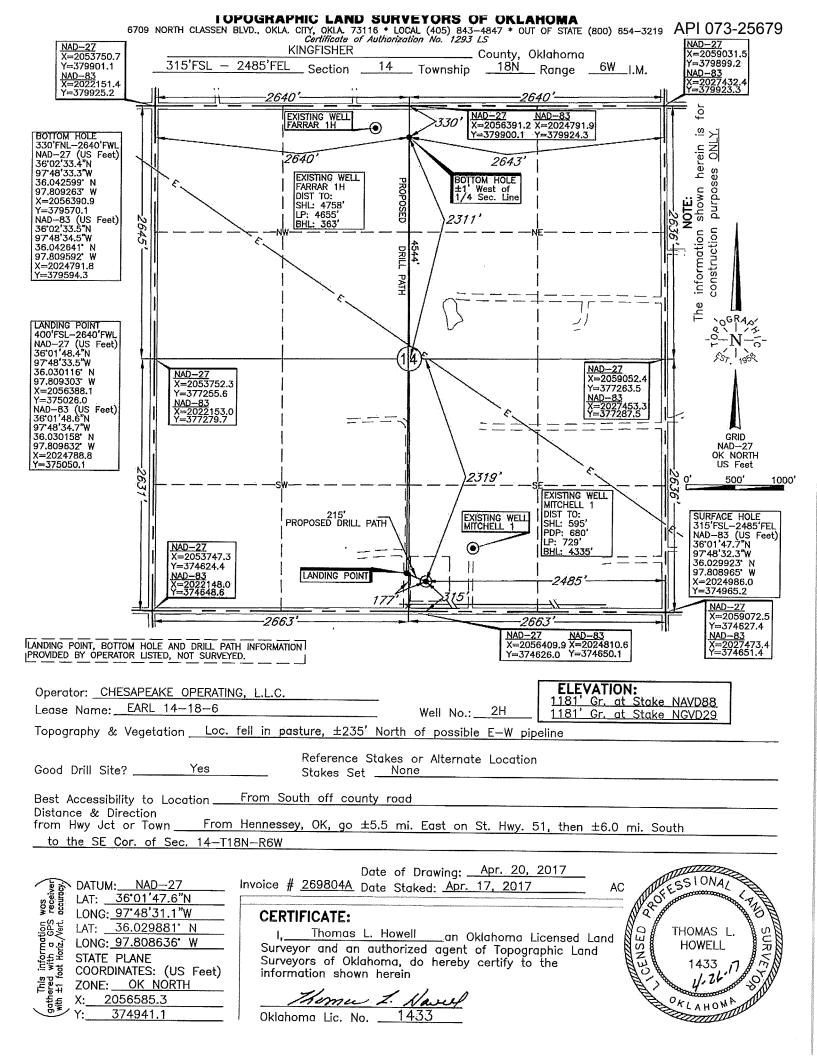

| PI NUMBER: 073 25679<br>rizontal Hole Oil & Gas                         | OKLAHOMA CORPORATION COMMIS<br>OIL & GAS CONSERVATION DIVISI<br>P.O. BOX 52000<br>OKLAHOMA CITY, OK 73152-200<br>(Rule 165:10-3-1) |                   | ION DIVISION<br>000<br>73152-2000                |                                     | 06/19/2017<br>12/19/2017 |
|-------------------------------------------------------------------------|------------------------------------------------------------------------------------------------------------------------------------|-------------------|--------------------------------------------------|-------------------------------------|--------------------------|
|                                                                         | <u> </u>                                                                                                                           | PERMIT TO D       | RILL                                             |                                     |                          |
|                                                                         |                                                                                                                                    |                   |                                                  |                                     |                          |
| WELL LOCATION: Sec: 14 Twp: 18N Rge: 6W                                 | County: KINGF                                                                                                                      |                   |                                                  |                                     |                          |
| SPOT LOCATION: SW SW SE                                                 | SECTION LINES:                                                                                                                     | SOUTH FROM        | EAST                                             |                                     |                          |
| Lease Name: EARL 14-18-6                                                |                                                                                                                                    | 315<br>2H         | 2485<br>Well                                     | will be 315 feet from nearest u     | nit or lease boundary.   |
| Operator CHESAPEAKE OPERATING LLC<br>Name:                              |                                                                                                                                    |                   | 59353425; 4059358                                | OTC/OCC Number:                     | 17441 0                  |
| CHESAPEAKE OPERATING LLC<br>PO BOX 18496                                |                                                                                                                                    |                   | EARL EUGENE                                      | THIEMS TRUST                        |                          |
|                                                                         | 70454 0400                                                                                                                         |                   | 17942 E. 710 RD.                                 |                                     |                          |
| OKLAHOMA CITY, OK                                                       | 73154-0496                                                                                                                         |                   | DOVER                                            | OK 7373                             | 34                       |
| 2 OSWEGO<br>3<br>4<br>5                                                 | 6354                                                                                                                               | 7<br>8<br>9<br>11 |                                                  |                                     |                          |
| Spacing Orders: 663730                                                  | Location Exception C                                                                                                               | Orders: 664426    |                                                  | Increased Density Orders: 66        | 4345                     |
| Pending CD Numbers:                                                     |                                                                                                                                    |                   |                                                  | Special Orders:                     |                          |
| Total Depth: 11750 Ground Elevation: 118                                | 1 Surface (                                                                                                                        | asing: 1500       |                                                  | Depth to base of Treatable Water-Be | aring EM: 190            |
|                                                                         | Surface C                                                                                                                          | asing. 1500       |                                                  | Depirito base or meatable water-be  | anng i w. 190            |
| Under Federal Jurisdiction: No                                          | Fresh Water Supply Well E                                                                                                          |                   | No                                               | Surface Water used                  | to Drill: No             |
| PIT 1 INFORMATION                                                       |                                                                                                                                    | Ap                | proved Method for disposal                       | of Drilling Fluids:                 |                          |
| Type of Pit System: CLOSED Closed System Means St                       | eel Pits                                                                                                                           |                   |                                                  |                                     |                          |
| Type of Mud System: WATER BASED                                         |                                                                                                                                    |                   | One time land application                        | (REQUIRES PERMIT)                   | PERMIT NO: 17-326        |
| Chlorides Max: 5000 Average: 3000                                       |                                                                                                                                    |                   | H. CLOSED SYSTEM=STEEL PITS PER OPERATOR REQUEST |                                     |                          |
| Is depth to top of ground water greater than 10ft below bas             | e of pit? Y                                                                                                                        | _                 |                                                  |                                     |                          |
| Within 1 mile of municipal water well? N<br>Wellhead Protection Area? N |                                                                                                                                    |                   |                                                  |                                     |                          |
| Pit <b>is</b> located in a Hydrologically Sensitive Area.               |                                                                                                                                    |                   |                                                  |                                     |                          |
| Category of Pit: C                                                      |                                                                                                                                    |                   |                                                  |                                     |                          |
| Liner not required for Category: C                                      |                                                                                                                                    |                   |                                                  |                                     |                          |
|                                                                         |                                                                                                                                    |                   |                                                  |                                     |                          |
| Pit Location is AP/TE DEPOSIT                                           |                                                                                                                                    |                   |                                                  |                                     |                          |

## HORIZONTAL HOLE 1

| Sec 14 Twp 18N Rge 6W Cour                                                       |                                                                                                                                                                                                                                                                                                                                                                                                                                                                                                                                    |  |  |  |  |
|----------------------------------------------------------------------------------|------------------------------------------------------------------------------------------------------------------------------------------------------------------------------------------------------------------------------------------------------------------------------------------------------------------------------------------------------------------------------------------------------------------------------------------------------------------------------------------------------------------------------------|--|--|--|--|
| Spot Location of End Point: C N2 N2 N2<br>Feet From: NORTH 1/4 Section Line: 330 |                                                                                                                                                                                                                                                                                                                                                                                                                                                                                                                                    |  |  |  |  |
| Feet From: WEST 1/4 Section Line: 2640                                           |                                                                                                                                                                                                                                                                                                                                                                                                                                                                                                                                    |  |  |  |  |
| Depth of Deviation: 6028                                                         |                                                                                                                                                                                                                                                                                                                                                                                                                                                                                                                                    |  |  |  |  |
| Radius of Turn: 750                                                              |                                                                                                                                                                                                                                                                                                                                                                                                                                                                                                                                    |  |  |  |  |
| Direction: 358                                                                   |                                                                                                                                                                                                                                                                                                                                                                                                                                                                                                                                    |  |  |  |  |
| Total Length: 4544                                                               |                                                                                                                                                                                                                                                                                                                                                                                                                                                                                                                                    |  |  |  |  |
| Measured Total Depth: 11750                                                      |                                                                                                                                                                                                                                                                                                                                                                                                                                                                                                                                    |  |  |  |  |
| True Vertical Depth: 6401                                                        |                                                                                                                                                                                                                                                                                                                                                                                                                                                                                                                                    |  |  |  |  |
| End Point Location from Lease,                                                   |                                                                                                                                                                                                                                                                                                                                                                                                                                                                                                                                    |  |  |  |  |
| Unit, or Property Line: 330                                                      |                                                                                                                                                                                                                                                                                                                                                                                                                                                                                                                                    |  |  |  |  |
|                                                                                  |                                                                                                                                                                                                                                                                                                                                                                                                                                                                                                                                    |  |  |  |  |
| Notes:                                                                           |                                                                                                                                                                                                                                                                                                                                                                                                                                                                                                                                    |  |  |  |  |
| Category                                                                         | Description                                                                                                                                                                                                                                                                                                                                                                                                                                                                                                                        |  |  |  |  |
| DEEP SURFACE CASING                                                              | 6/14/2017 - G71 - APPROVED; NOTIFY OCC FIELD INSPECTOR IMMEDIATELY FOR ANY LOSS<br>OF CIRCULATION OR FAILURE TO CIRCULATE CEMENT TO SURFACE ON CONDUCTOR OR<br>SURFACE CASING                                                                                                                                                                                                                                                                                                                                                      |  |  |  |  |
| HYDRAULIC FRACTURING                                                             | 6/14/2017 - G71 - OCC 165:10-3-10 REQUIRES: 1) THE CHEMICAL DISCLOSURE OF HYDRAULIC<br>FRACTURING INGREDIENTS FOR ALL WELLS BE REPORTED TO FRACFOCUS USING THE<br>FOLLOWING LINK HTTP://FRACFOCUS.ORG/ WITH NOTICE GIVEN 48 HOURS IN ADVANCE OF<br>FRACTURING TO THE LOCAL OCC DISTRICT OFFICE; AND, 2) PRIOR TO COMMENCEMENT OF<br>FRACTURING OPERATIONS FOR HORIZONTAL WELLS, NOTICE ALSO GIVEN FIVE BUSINESS<br>DAYS IN ADVANCE TO OFFSET OPERATORS WITH WELLS COMPLETED IN THE SAME<br>COMMON SOURCE OF SUPPLY WITHIN 1/2 MILE |  |  |  |  |
| INCREASED DENSITY - 664345                                                       | 6/19/2017 - G75 - (I.O.) 14-18N-6W<br>X663730 BGLM, OSWG<br>2 WELLS<br>CHESAPEAKE OP., L.L.C.<br>6-2-2017                                                                                                                                                                                                                                                                                                                                                                                                                          |  |  |  |  |
| LOCATION EXCEPTION - 664426                                                      | 6/19/2017 - G75 - (I.O.) 14-18N-6W<br>X663730 BGLM, OSWG<br>COMPL. INT. NCT 330' FSL, NCT 330' FNL, NCT 1320' FEL & FWL<br>CHESAPEAKE OP., L.L.C.<br>6-5-2017                                                                                                                                                                                                                                                                                                                                                                      |  |  |  |  |
| SPACING - 663730                                                                 | 6/19/2017 - G75 - (640)(HOR) 14-18N-6W<br>EXT 652843 BGLM, OSWG<br>POE TO BHL NCT 660' FB<br>(COEXIST SP. ORDER # 51905 OSWG & ORDER # 54396 BGLM)                                                                                                                                                                                                                                                                                                                                                                                 |  |  |  |  |