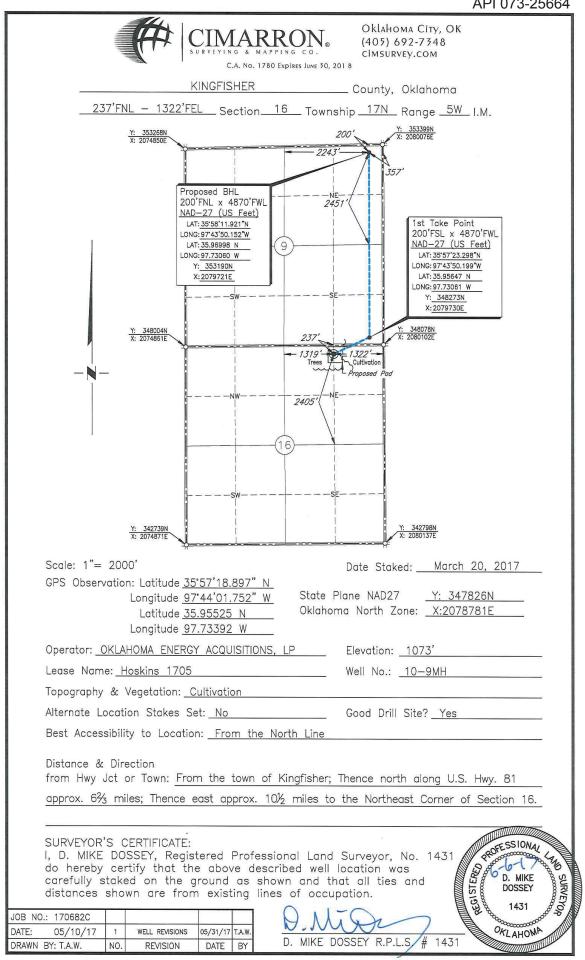

| PI NUMBER: 073 25664<br>rizontal Hole Oil & Gas                      | OKLAHOMA CORPORATION COMMISSION<br>OIL & GAS CONSERVATION DIVISION<br>P.O. BOX 52000<br>OKLAHOMA CITY, OK 73152-2000<br>(Rule 165:10-3-1) |                                         |                             | Approval Date:<br>Expiration Date: | 06/07/2017<br>12/07/2017   |  |
|----------------------------------------------------------------------|-------------------------------------------------------------------------------------------------------------------------------------------|-----------------------------------------|-----------------------------|------------------------------------|----------------------------|--|
|                                                                      | E                                                                                                                                         | PERMIT TO DRILL                         |                             |                                    |                            |  |
|                                                                      |                                                                                                                                           |                                         |                             |                                    |                            |  |
| WELL LOCATION: Sec: 16 Twp: 17N Rge: 5                               | V County: KINGFI                                                                                                                          | SHER                                    |                             |                                    |                            |  |
| SPOT LOCATION: NE NE NW NE                                           | FEET FROM QUARTER: FROM                                                                                                                   | IORTH FROM EAST                         |                             |                                    |                            |  |
|                                                                      | SECTION LINES: 2                                                                                                                          | 37 1322                                 |                             |                                    |                            |  |
| Lease Name: HOSKINS 1705                                             | Well No: 1                                                                                                                                | 0-9MH                                   | Well will be                | e 237 feet from neare              | st unit or lease boundary. |  |
| Operator OKLAHOMA ENERGY ACQUISITION                                 | DNS LP                                                                                                                                    | Telephone: 281530099                    | 91                          | OTC/OCC Number:                    | 23509 0                    |  |
| OKLAHOMA ENERGY ACQUISITIONS                                         | S LP                                                                                                                                      | DI                                      | EBRA SUE GOOD               | EN                                 |                            |  |
| 15021 KATY FREEWAY STE 400                                           |                                                                                                                                           |                                         | 304 S. 6TH STREET           |                                    |                            |  |
| HOUSTON, TX                                                          | 77094-1900                                                                                                                                |                                         | NGFISHER                    |                                    | 3750                       |  |
|                                                                      |                                                                                                                                           |                                         |                             |                                    |                            |  |
| 1 MISS'AN (EX CHESTER)<br>2<br>3<br>4<br>5<br>Spacing Orders: 644111 | 7046<br>Location Exception O                                                                                                              | 6<br>7<br>8<br>9<br>10<br>rders: 660748 |                             | Increased Density Orders:          |                            |  |
|                                                                      |                                                                                                                                           | 659877                                  |                             |                                    |                            |  |
| Pending CD Numbers: 201603525                                        | ending CD Numbers: 201603525 Special Orders:                                                                                              |                                         |                             |                                    |                            |  |
| Total Depth: 12181 Ground Elevation: 10                              | <sup>073</sup> Surface Ca                                                                                                                 | asing: 500                              | Dept                        | h to base of Treatable Wate        | r-Bearing FM: 200          |  |
| Under Federal Jurisdiction: No                                       | Fresh Water S                                                                                                                             | upply Well Drilled: No                  |                             | Surface Water u                    | sed to Drill: No           |  |
| PIT 1 INFORMATION                                                    |                                                                                                                                           | Approved M                              | lethod for disposal of Dril | ling Fluids:                       |                            |  |
| Type of Pit System: CLOSED Closed System Means                       | Steel Pits                                                                                                                                |                                         |                             | -                                  |                            |  |
| Type of Mud System: WATER BASED                                      |                                                                                                                                           | D. One tim                              | e land application (RE      | QUIRES PERMIT)                     | PERMIT NO: 17-3260         |  |
| Chlorides Max: 4000 Average: 1800                                    |                                                                                                                                           | H. CLOSE                                | D SYSTEM=STEEL PITS         | PER OPERATOR REQUE                 | ST                         |  |
| Is depth to top of ground water greater than 10ft below be           | ase of pit? Y                                                                                                                             |                                         |                             |                                    |                            |  |
| Within 1 mile of municipal water well? N                             |                                                                                                                                           |                                         |                             |                                    |                            |  |
| Wellhead Protection Area? N                                          |                                                                                                                                           |                                         |                             |                                    |                            |  |
| Pit <b>is</b> located in a Hydrologically Sensitive Area.            |                                                                                                                                           |                                         |                             |                                    |                            |  |
| Category of Pit: C                                                   |                                                                                                                                           |                                         |                             |                                    |                            |  |
| Liner not required for Category: C                                   |                                                                                                                                           |                                         |                             |                                    |                            |  |
| Pit Location is AP/TE DEPOSIT                                        |                                                                                                                                           |                                         |                             |                                    |                            |  |
| Pit Location Formation: TERRACE                                      |                                                                                                                                           |                                         |                             |                                    |                            |  |

## HORIZONTAL HOLE 1

Sec 09 Twp 17N Rge 5W County KINGFISHER Spot Location of End Point: NW NE NE NE 200 Feet From: NORTH 1/4 Section Line: Feet From: EAST 1/4 Section Line: 357 Depth of Deviation: 6364 Radius of Turn: 573 Direction: 10 Total Length: 4917 Measured Total Depth: 12181 True Vertical Depth: 7046 End Point Location from Lease, Unit, or Property Line: 200 Additional Surface Owner Address City, State, Zip