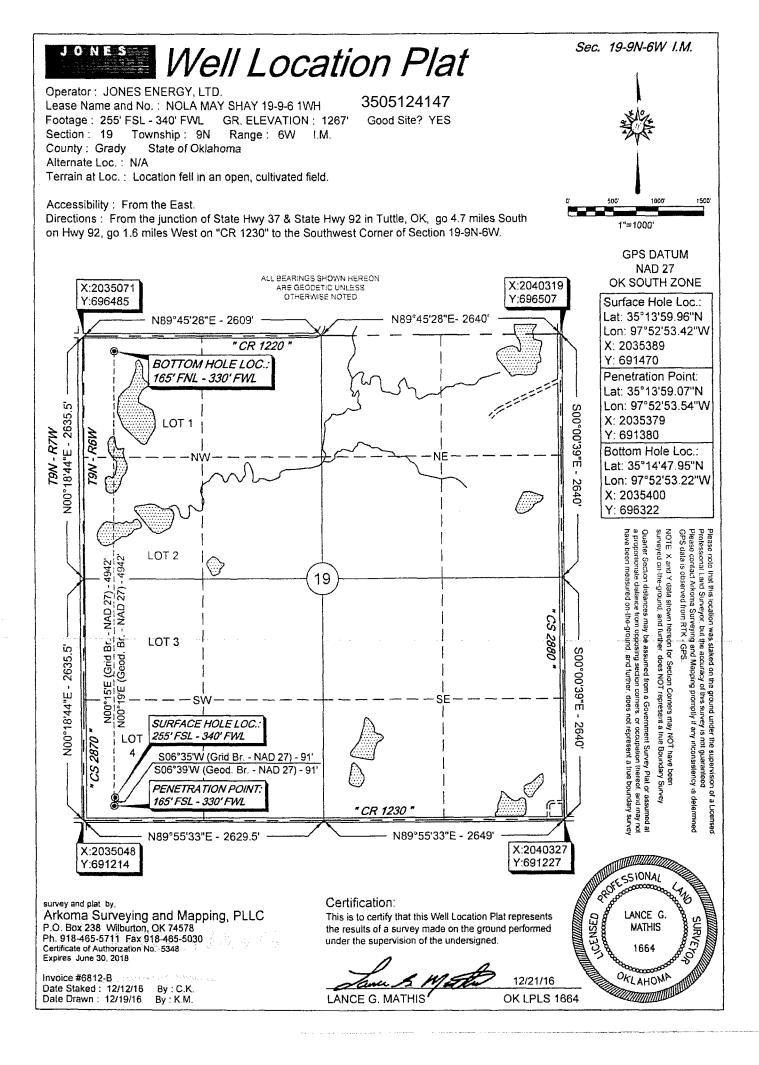

| PI NUMBER: 051 24147<br>rizontal Hole Oil & Gas                                                                                    | OIL & GAS                              | CORPORATION COMMIS<br>CONSERVATION DIVISIO<br>P.O. BOX 52000<br>DMA CITY, OK 73152-2000<br>(Rule 165:10-3-1) | ON Approval Dat                                 |                                |  |  |
|------------------------------------------------------------------------------------------------------------------------------------|----------------------------------------|--------------------------------------------------------------------------------------------------------------|-------------------------------------------------|--------------------------------|--|--|
|                                                                                                                                    |                                        | PERMIT TO DRILL                                                                                              |                                                 |                                |  |  |
|                                                                                                                                    |                                        |                                                                                                              |                                                 |                                |  |  |
| WELL LOCATION: Sec: 19 Twp: 9N Rge:                                                                                                | : 6W County: GRAD                      | Y                                                                                                            |                                                 |                                |  |  |
|                                                                                                                                    |                                        | SOUTH FROM WEST                                                                                              |                                                 |                                |  |  |
|                                                                                                                                    | SECTION LINES:                         | 255 340                                                                                                      |                                                 |                                |  |  |
| Lease Name: NOLA MAY SHAY 19-9-6                                                                                                   | Well No:                               | 1H                                                                                                           | Well will be 255 feet from no                   | earest unit or lease boundary. |  |  |
| Operator JONES ENERGY LLC<br>Name:                                                                                                 |                                        | Telephone: 5123282953                                                                                        | OTC/OCC Numbe                                   | er: 21043 0                    |  |  |
| JONES ENERGY LLC<br>807 LAS CIMAS PKWY STE 350                                                                                     |                                        | NITA FA                                                                                                      | Y VOIGT IRREVOCABLE TRI                         | JST                            |  |  |
| AUSTIN, TX                                                                                                                         | 78746-6193                             | 1401 ST                                                                                                      | ATE HWY 92                                      | NY 92                          |  |  |
| AUSTIN, TA                                                                                                                         | 76740-0195                             | TUTTLE                                                                                                       | OK                                              | 73089                          |  |  |
| 1 MISSISSIPPIAN<br>2 WOODFORD<br>3<br>4<br>5<br>Spacing Orders: No Operation                                                       | 11215<br>11613<br>Location Exception ( | 6<br>7<br>8<br>9<br>10<br>Orders:                                                                            | Increased Density Orde                          | 15:                            |  |  |
| No Spacing                                                                                                                         |                                        |                                                                                                              |                                                 |                                |  |  |
| Pending CD Numbers: 201603870<br>201701711<br>201701710<br>Total Depth: 16306 Ground Elevation                                     | :: 1267 Surface (                      | Casing: 1500                                                                                                 | Special Orders:<br>Depth to base of Treatable V | Vater-Bearing FM: 390          |  |  |
| Under Federal Jurisdiction: No                                                                                                     | Fresh Water                            | Supply Well Drilled: No                                                                                      | Surface Wa                                      | ter used to Drill: Yes         |  |  |
| PIT 1 INFORMATION                                                                                                                  |                                        | Approved Method for                                                                                          | or disposal of Drilling Fluids:                 |                                |  |  |
| Type of Pit System: CLOSED Closed System Mea<br>Type of Mud System: WATER BASED<br>Chlorides Max: 5000 Average: 3000               | ans Steel Pits                         | D. One time land a<br>H. SEE MEMO                                                                            | pplication (REQUIRES PERMIT)                    | PERMIT NO: 17-3227             |  |  |
| Is depth to top of ground water greater than 10ft below<br>Within 1 mile of municipal water well? N<br>Wellhead Protection Area? N | w base of pit? Y                       |                                                                                                              |                                                 |                                |  |  |
| Pit is not located in a Hydrologically Sensitive Are                                                                               | ea.                                    |                                                                                                              |                                                 |                                |  |  |
| Category of Pit: C                                                                                                                 |                                        |                                                                                                              |                                                 |                                |  |  |
| Liner not required for Category: C                                                                                                 |                                        |                                                                                                              |                                                 |                                |  |  |
|                                                                                                                                    |                                        |                                                                                                              |                                                 |                                |  |  |
| Pit Location is NON HSA Pit Location Formation: DOG CREEK                                                                          |                                        |                                                                                                              |                                                 |                                |  |  |

## HORIZONTAL HOLE 1

| Sec                               | 19    | Twp | 9N  | Rge   | ÷ 6۱  | N      | Сс | ounty | GRADY                   |
|-----------------------------------|-------|-----|-----|-------|-------|--------|----|-------|-------------------------|
| Spot Location of End Point: N2 NW |       |     |     |       |       | /      | NW | NW    |                         |
| Feet I                            | From: | NOF | RTH | 1/4 S | ectio | n Lin  | e: | 16    | 5                       |
| Feet I                            | From: | WE  | ST  | 1/4 S | ectic | on Lin | e: | 33    | 0                       |
| Depth of Deviation: 11174         |       |     |     |       |       |        |    |       |                         |
| Radius of Turn: 477               |       |     |     |       |       |        |    |       |                         |
| Direction: 359                    |       |     |     |       |       |        |    |       |                         |
| Total Length: 4383                |       |     |     |       |       |        |    |       |                         |
| Measured Total Depth: 16306       |       |     |     |       |       |        |    |       |                         |
| True Vertical Depth: 11654        |       |     |     |       |       |        |    |       |                         |
| End Point Location from Lease,    |       |     |     |       |       |        |    |       |                         |
| Unit, or Property Line: 165       |       |     |     |       |       |        |    |       |                         |
|                                   |       |     |     |       |       |        |    | Ac    | Iditional Surface Owner |