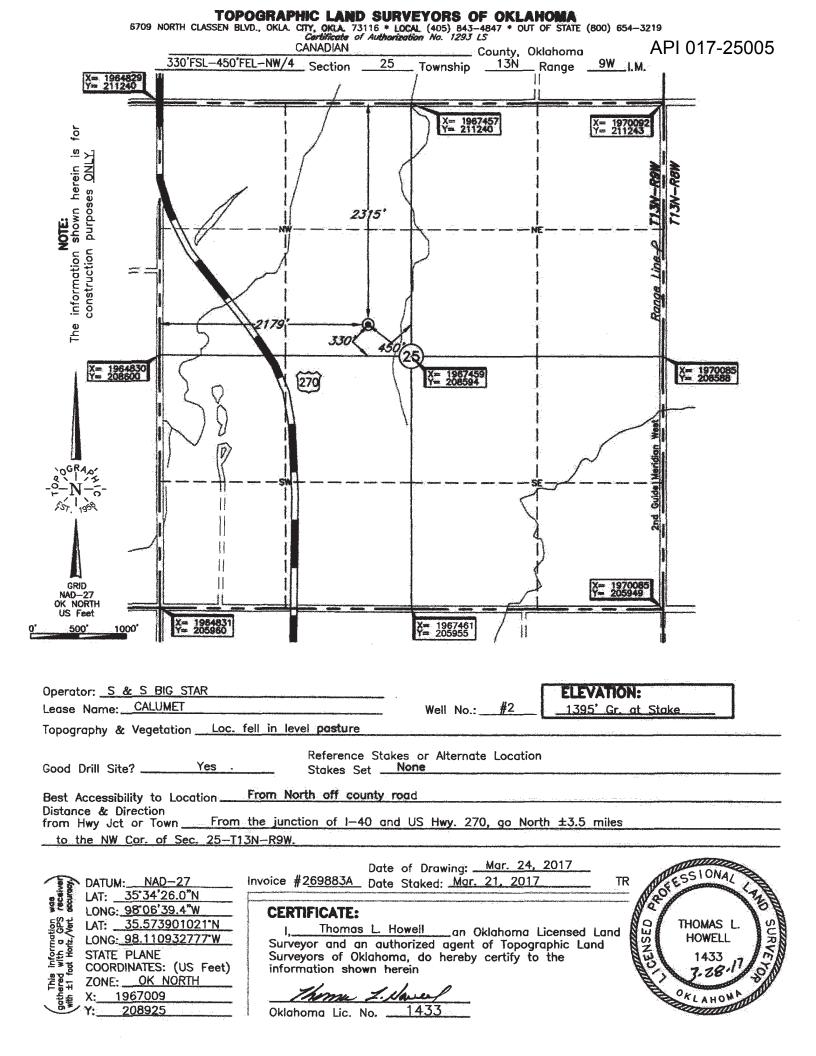

| PI NUMBER: 017 25005<br>aight Hole Disposal                                                         | OIL & GAS<br>OKLAHO<br>(  | CORPORATION COMMISS<br>CONSERVATION DIVISIO<br>P.O. BOX 52000<br>MA CITY, OK 73152-2000<br>Rule 165:10-3-1)<br>PERMIT TO DRILL | Approval Date: 04/26/2017                                                              |        |  |
|-----------------------------------------------------------------------------------------------------|---------------------------|--------------------------------------------------------------------------------------------------------------------------------|----------------------------------------------------------------------------------------|--------|--|
| WELL LOCATION: Sec: 25 Twp: 13N Rge:<br>SPOT LOCATION: W2 SE SE NW                                  |                           | NAN<br>FOUTH FROM WEST<br>30 2179                                                                                              |                                                                                        |        |  |
| Lease Name: CALUMET                                                                                 | Well No: 2                | 2                                                                                                                              | Well will be 330 feet from nearest unit or lease bour                                  | ndary. |  |
| Operator S & S STAR OPERATING LLC<br>Name:                                                          |                           | Telephone: 8173361924                                                                                                          | OTC/OCC Number: 23996 0                                                                |        |  |
| S & S STAR OPERATING LLC<br>1308 LAKE ST<br>FORT WORTH, TX                                          | 76102-4505                | 1382 NC                                                                                                                        | IAN STAR LAND LLC<br>DRTH MACARTHUR BLVD.<br>DMA CITY OK 73127                         |        |  |
| Formation(s) (Permit Valid for Listed For                                                           | ormations Only):<br>Depth | Name                                                                                                                           | Depth                                                                                  |        |  |
| 1 PERMIAN                                                                                           | 3200                      | 6                                                                                                                              |                                                                                        |        |  |
| 2 PENNSYLVANIAN<br>3                                                                                | 5460                      | 7                                                                                                                              |                                                                                        |        |  |
| 4                                                                                                   |                           | 8                                                                                                                              |                                                                                        |        |  |
| 5                                                                                                   |                           | 10                                                                                                                             |                                                                                        |        |  |
| Spacing Orders:<br>No Spacing                                                                       | Location Exception O      | rders:                                                                                                                         | Increased Density Orders:                                                              |        |  |
| Pending CD Numbers:                                                                                 |                           |                                                                                                                                | Special Orders:                                                                        | -      |  |
| Total Depth: 8400 Ground Elevation:                                                                 | 1395 Surface Ca           | asing: 375                                                                                                                     | Depth to base of Treatable Water-Bearing FM: 260                                       |        |  |
| Under Federal Jurisdiction: No                                                                      | Fresh Water S             | upply Well Drilled: No                                                                                                         | Surface Water used to Drill: No                                                        |        |  |
| PIT 1 INFORMATION                                                                                   |                           | Approved Method fo                                                                                                             | or disposal of Drilling Fluids:                                                        |        |  |
| Type of Pit System: CLOSED Closed System Mean                                                       | s Steel Pits              |                                                                                                                                |                                                                                        |        |  |
| Type of Mud System: WATER BASED                                                                     |                           |                                                                                                                                |                                                                                        |        |  |
| Ilorides Max: 8000 Average: 5000                                                                    |                           |                                                                                                                                | E. Haul to Commercial pit facility: Sec. 31 Twn. 12N Rng. 8W Cnty. 17 Order No: 587498 |        |  |
| Is depth to top of ground water greater than 10ft below<br>Within 1 mile of municipal water well? N | base of pit? Y            | H. CLOSED SYSTE                                                                                                                | EM=STEEL PITS PER OPERATOR REQUEST                                                     |        |  |
| Wellhead Protection Area? N                                                                         |                           |                                                                                                                                |                                                                                        |        |  |
| Pit is not located in a Hydrologically Sensitive Area.                                              |                           |                                                                                                                                |                                                                                        |        |  |
| Category of Pit: C                                                                                  |                           |                                                                                                                                |                                                                                        |        |  |
| Liner not required for Category: C                                                                  |                           |                                                                                                                                |                                                                                        |        |  |
| Pit Location is NON HSA                                                                             |                           |                                                                                                                                |                                                                                        |        |  |
| Pit Location Formation: DOG CREEK                                                                   |                           |                                                                                                                                |                                                                                        |        |  |