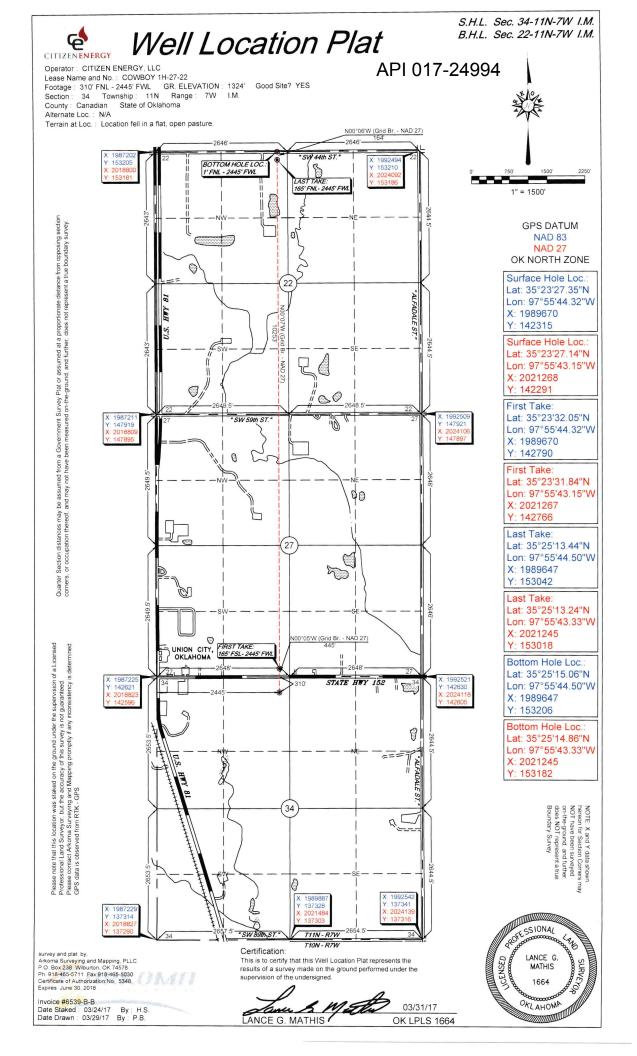

| PI NUMBER: 017 24994<br>rizontal Hole Oil & Gas                                                                                            | OIL & GAS C<br>P<br>OKLAHON              | ORPORATION COMMISSIG<br>CONSERVATION DIVISION<br>O. BOX 52000<br>IA CITY, OK 73152-2000<br>Rule 165:10-3-1) |                                                                     |
|--------------------------------------------------------------------------------------------------------------------------------------------|------------------------------------------|-------------------------------------------------------------------------------------------------------------|---------------------------------------------------------------------|
|                                                                                                                                            | PE                                       | ERMIT TO DRILL                                                                                              |                                                                     |
|                                                                                                                                            |                                          |                                                                                                             |                                                                     |
| WELL LOCATION: Sec: 34 Twp: 11N Rge:                                                                                                       | 7W County: CANADI                        | AN                                                                                                          |                                                                     |
| SPOT LOCATION: NE NE NE NW                                                                                                                 |                                          | ORTH FROM WEST                                                                                              |                                                                     |
|                                                                                                                                            | SECTION LINES: 31                        | 0 2445                                                                                                      |                                                                     |
| Lease Name: COWBOY                                                                                                                         | Well No: 1H                              | I-27-22                                                                                                     | Well will be 310 feet from nearest unit or lease boundary.          |
| Operator CITIZEN ENERGY II LLC<br>Name:                                                                                                    |                                          | Telephone: 9189494680                                                                                       | OTC/OCC Number: 23559 0                                             |
| CITIZEN ENERGY II LLC<br>320 S BOSTON AVE STE 1300<br>TULSA. OK                                                                            | 74103-4702                               |                                                                                                             | EL PROPERTIES LLC<br>I STREET SW                                    |
| TULSA, OK                                                                                                                                  | 74103-4702                               | UNION CI                                                                                                    | TY OK 73090                                                         |
| 1 MISSISSIPPIAN<br>2 WOODFORD<br>3<br>4<br>5<br>Spacing Orders: No Occurrent                                                               | 10350<br>10600<br>Location Exception Orc | 6<br>7<br>8<br>9<br>10                                                                                      | Increased Density Orders:                                           |
| No Spacing                                                                                                                                 |                                          |                                                                                                             |                                                                     |
| Pending CD Numbers:         201604405           201604406         201604407           Total Depth:         21500         Ground Elevation: | 1324 Surface Ca                          | sing: 1000                                                                                                  | Special Orders:<br>Depth to base of Treatable Water-Bearing FM: 330 |
| Under Federal Jurisdiction: No                                                                                                             | Fresh Water Su                           | pply Well Drilled: No                                                                                       | Surface Water used to Drill: Yes                                    |
|                                                                                                                                            |                                          |                                                                                                             |                                                                     |
| PIT 1 INFORMATION                                                                                                                          |                                          | Approved Method for c                                                                                       | lisposal of Drilling Fluids:                                        |
| Type of Pit System: CLOSED Closed System Mean<br>Type of Mud System: WATER BASED<br>Chlorides Max: 5000 Average: 3000                      | S SIEEI FILS                             | D. One time land app<br>H. SEE MEMO                                                                         | ication (REQUIRES PERMIT) PERMIT NO: 16-3172                        |
| Is depth to top of ground water greater than 10ft below<br>Within 1 mile of municipal water well? N                                        | base of pit? Y                           |                                                                                                             |                                                                     |
| Wellhead Protection Area? N                                                                                                                |                                          |                                                                                                             |                                                                     |
| Pit is not located in a Hydrologically Sensitive Area.                                                                                     |                                          |                                                                                                             |                                                                     |
| Category of Pit: C                                                                                                                         |                                          |                                                                                                             |                                                                     |
| Category of Fit. C                                                                                                                         |                                          |                                                                                                             |                                                                     |
| Liner not required for Category: C                                                                                                         |                                          |                                                                                                             |                                                                     |
|                                                                                                                                            |                                          |                                                                                                             |                                                                     |

## HORIZONTAL HOLE 1

| Sec 22 Twp 11N Rge 7W Cour          | nty CANADIAN                                                                                                                                                                                                                                                                                                                                                                                                                                                                                                                      |
|-------------------------------------|-----------------------------------------------------------------------------------------------------------------------------------------------------------------------------------------------------------------------------------------------------------------------------------------------------------------------------------------------------------------------------------------------------------------------------------------------------------------------------------------------------------------------------------|
| Spot Location of End Point: NE NE N | E NW                                                                                                                                                                                                                                                                                                                                                                                                                                                                                                                              |
| Feet From: NORTH 1/4 Section Line:  | 1                                                                                                                                                                                                                                                                                                                                                                                                                                                                                                                                 |
| Feet From: WEST 1/4 Section Line:   | 2445                                                                                                                                                                                                                                                                                                                                                                                                                                                                                                                              |
| Depth of Deviation: 10100           |                                                                                                                                                                                                                                                                                                                                                                                                                                                                                                                                   |
| Radius of Turn: 750                 |                                                                                                                                                                                                                                                                                                                                                                                                                                                                                                                                   |
| Direction: 360                      |                                                                                                                                                                                                                                                                                                                                                                                                                                                                                                                                   |
| Total Length: 10222                 |                                                                                                                                                                                                                                                                                                                                                                                                                                                                                                                                   |
| Measured Total Depth: 21500         |                                                                                                                                                                                                                                                                                                                                                                                                                                                                                                                                   |
| True Vertical Depth: 10600          |                                                                                                                                                                                                                                                                                                                                                                                                                                                                                                                                   |
| End Point Location from Lease,      |                                                                                                                                                                                                                                                                                                                                                                                                                                                                                                                                   |
| Unit, or Property Line: 1           |                                                                                                                                                                                                                                                                                                                                                                                                                                                                                                                                   |
|                                     |                                                                                                                                                                                                                                                                                                                                                                                                                                                                                                                                   |
| Notes:                              |                                                                                                                                                                                                                                                                                                                                                                                                                                                                                                                                   |
| Category                            | Description                                                                                                                                                                                                                                                                                                                                                                                                                                                                                                                       |
| DEEP SURFACE CASING                 | 4/6/2017 - G71 - APPROVED; NOTIFY OCC FIELD INSPECTOR IMMEDIATELY FOR ANY LOSS OF<br>CIRCULATION OR FAILURE TO CIRCULATE CEMENT TO SURFACE ON CONDUCTOR OR<br>SURFACE CASING                                                                                                                                                                                                                                                                                                                                                      |
| HYDRAULIC FRACTURING                | 4/6/2017 - G71 - OCC 165:10-3-10 REQUIRES: 1) THE CHEMICAL DISCLOSURE OF HYDRAULIC<br>FRACTURING INGREDIENTS FOR ALL WELLS BE REPORTED TO FRACFOCUS USING THE<br>FOLLOWING LINK HTTP://FRACFOCUS.ORG/ WITH NOTICE GIVEN 48 HOURS IN ADVANCE OF<br>FRACTURING TO THE LOCAL OCC DISTRICT OFFICE; AND, 2) PRIOR TO COMMENCEMENT OF<br>FRACTURING OPERATIONS FOR HORIZONTAL WELLS, NOTICE ALSO GIVEN FIVE BUSINESS<br>DAYS IN ADVANCE TO OFFSET OPERATORS WITH WELLS COMPLETED IN THE SAME<br>COMMON SOURCE OF SUPPLY WITHIN 1/2 MILE |
| МЕМО                                | 4/6/2017 - G71 - PIT 1 & 2 - CLOSED SYSTEM=STEEL PITS PER OPERATOR REQUEST; PIT 2 - OBM TO VENDOR, OBM CUTTINGS PER DISTRICT                                                                                                                                                                                                                                                                                                                                                                                                      |
| PENDING CD - 201604405              | 4/6/2017 - G75 - (640)(HOR) 22 & 27-11N-7W<br>EST MSSP, WDFD<br>POE TO BHL (MSSP) NCT 660' FB<br>POE TO BHL (WDFD) NCT 165' FNL & FSL, NCT 330' FEL & FWL<br>REC 2-23-2017 (MCKEOWN)                                                                                                                                                                                                                                                                                                                                              |
| PENDING CD - 201604406              | 4/6/2017 - G75 - (I.O.) 22 & 27-11N-7W<br>EST MULTIUNIT HORIZONTAL WELL<br>X201604405 MSSP, WDFD<br>(WDFD ASSOCIATED COMMON SOURCE OF SUPPLY TO MSSP)<br>50% 22-11N-7W<br>50% 27-11N-7W<br>CITIZEN ENERGY II, LLC<br>REC 2-23-2017 (MCKEOWN)                                                                                                                                                                                                                                                                                      |

017 24994 COWBOY 1H-27-22

PENDING CD - 201604407

Description

4/6/2017 - G75 - (I.O.) 22 & 27-11N-7W X201604405 MSSP, WDFD COMPL. INT. (27-11N-7W) NCT 165' TO SL, NCT 0' TO NL, NCT 330' TO WL COMPL. INT. (22-11N-7W) NCT 0' TO SL, NCT 165' TO NL, NCT 330' TO WL CITIZEN ENERGY II, LLC REC 2-23-2017 (MCKEOWN)