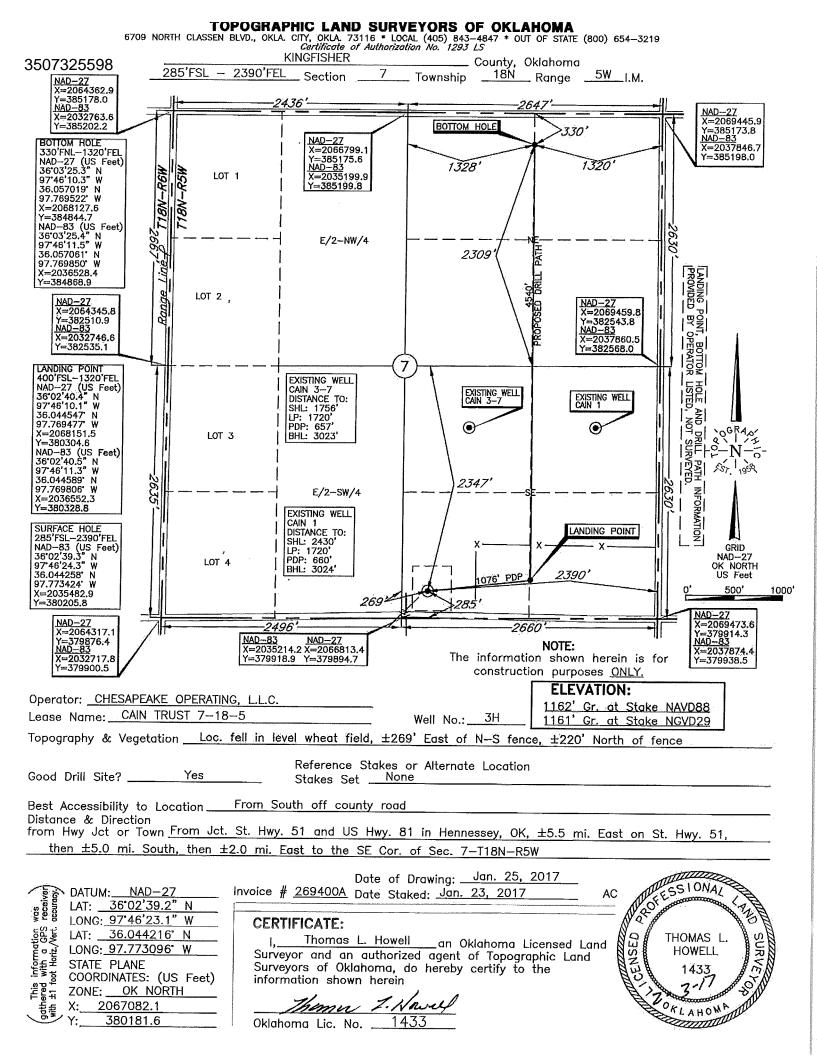

| PI NUMBER: 073 25598                                                                                                                                                                                                                                                                                                                                                                         | OIL & GAS                                          | CORPORATION<br>CONSERVATIO<br>P.O. BOX 52000<br>MA CITY, OK 7<br>(Rule 165:10-3-1 | )<br>3152-2000                                                    | Approval Date: 04/05/2017<br>Expiration Date: 10/05/2017                                 |
|----------------------------------------------------------------------------------------------------------------------------------------------------------------------------------------------------------------------------------------------------------------------------------------------------------------------------------------------------------------------------------------------|----------------------------------------------------|-----------------------------------------------------------------------------------|-------------------------------------------------------------------|------------------------------------------------------------------------------------------|
| rizontal Hole Oil & Gas                                                                                                                                                                                                                                                                                                                                                                      |                                                    | (Rule 105.10-5-                                                                   | )                                                                 |                                                                                          |
|                                                                                                                                                                                                                                                                                                                                                                                              | I                                                  | PERMIT TO DRI                                                                     | L                                                                 |                                                                                          |
|                                                                                                                                                                                                                                                                                                                                                                                              | -                                                  |                                                                                   | _                                                                 |                                                                                          |
| WELL LOCATION: Sec: 07 Twp: 18N Rge:                                                                                                                                                                                                                                                                                                                                                         | 5W County: KINGF                                   | ISHER                                                                             |                                                                   |                                                                                          |
| SPOT LOCATION: SW SW SE                                                                                                                                                                                                                                                                                                                                                                      | FEET FROM QUARTER: FROM                            | SOUTH FROM E                                                                      | AST                                                               |                                                                                          |
|                                                                                                                                                                                                                                                                                                                                                                                              | SECTION LINES:                                     | 285 23                                                                            | 90                                                                |                                                                                          |
| Lease Name: CAIN TRUST 7-18-5                                                                                                                                                                                                                                                                                                                                                                | Well No:                                           | 3H                                                                                | Well will                                                         | be 285 feet from nearest unit or lease boundary.                                         |
| Operator CHESAPEAKE OPERATING LL<br>Name:                                                                                                                                                                                                                                                                                                                                                    | c                                                  | Telephone: 4059                                                                   | 353425; 4059358                                                   | OTC/OCC Number: 17441 0                                                                  |
|                                                                                                                                                                                                                                                                                                                                                                                              |                                                    |                                                                                   | NORA CAIN FAMIL                                                   | VTRUST                                                                                   |
| CHESAPEAKE OPERATING LLC                                                                                                                                                                                                                                                                                                                                                                     |                                                    |                                                                                   | C/O KELLY CHOA                                                    |                                                                                          |
| PO BOX 18496                                                                                                                                                                                                                                                                                                                                                                                 |                                                    |                                                                                   |                                                                   |                                                                                          |
| OKLAHOMA CITY, OK                                                                                                                                                                                                                                                                                                                                                                            | 73154-0496                                         |                                                                                   | P.O. BOX 133                                                      | <b>0</b> // <b></b> /0                                                                   |
|                                                                                                                                                                                                                                                                                                                                                                                              |                                                    |                                                                                   | HENNESSEY                                                         | OK 73742                                                                                 |
| 1 BIG LIME<br>2 OSWEGO<br>3<br>4<br>5                                                                                                                                                                                                                                                                                                                                                        | 6100<br>6200                                       | 6<br>7<br>8<br>9<br>10                                                            |                                                                   |                                                                                          |
| Spacing Orders: No Spacing                                                                                                                                                                                                                                                                                                                                                                   | Location Exception C                               | )rders:                                                                           |                                                                   | Increased Density Orders:                                                                |
| Pending CD Numbers: 201700383<br>201700384<br>201700387                                                                                                                                                                                                                                                                                                                                      |                                                    |                                                                                   |                                                                   | Special Orders:                                                                          |
| Total Depth: 11750 Ground Elevation:                                                                                                                                                                                                                                                                                                                                                         | 1161 Surface C                                     | asing: 1500                                                                       | De                                                                | pth to base of Treatable Water-Bearing FM: 210                                           |
| Total Depth: 11750 Ground Elevation:<br>Under Federal Jurisdiction: No                                                                                                                                                                                                                                                                                                                       |                                                    | Casing: 1500                                                                      |                                                                   | pth to base of Treatable Water-Bearing FM: 210<br>Surface Water used to Drill: No        |
|                                                                                                                                                                                                                                                                                                                                                                                              |                                                    | Supply Well Drilled:                                                              |                                                                   | Surface Water used to Drill: No                                                          |
| Under Federal Jurisdiction: No                                                                                                                                                                                                                                                                                                                                                               | Fresh Water S                                      | Supply Well Drilled:                                                              | No                                                                | Surface Water used to Drill: No                                                          |
| Under Federal Jurisdiction: No PIT 1 INFORMATION                                                                                                                                                                                                                                                                                                                                             | Fresh Water S                                      | Supply Well Drilled: Appro                                                        | No                                                                | Surface Water used to Drill: No rilling Fluids:                                          |
| Under Federal Jurisdiction: No<br>PIT 1 INFORMATION<br>Type of Pit System: CLOSED Closed System Mea<br>Type of Mud System: WATER BASED<br>Chlorides Max: 5000 Average: 3000                                                                                                                                                                                                                  | Fresh Water S                                      | Supply Well Drilled: Appro                                                        | No<br>ved Method for disposal of D<br>ne time land application (R | Surface Water used to Drill: No rilling Fluids:                                          |
| Under Federal Jurisdiction: No<br>PIT 1 INFORMATION<br>Type of Pit System: CLOSED Closed System Mea<br>Type of Mud System: WATER BASED<br>Chlorides Max: 5000 Average: 3000<br>Is depth to top of ground water greater than 10ft below                                                                                                                                                       | Fresh Water S                                      | Supply Well Drilled: Appro                                                        | No<br>ved Method for disposal of D<br>ne time land application (R | Surface Water used to Drill: No<br>rilling Fluids:<br>EQUIRES PERMIT) PERMIT NO: 17-3231 |
| Under Federal Jurisdiction: No<br>PIT 1 INFORMATION<br>Type of Pit System: CLOSED Closed System Mea<br>Type of Mud System: WATER BASED<br>Chlorides Max: 5000 Average: 3000<br>Is depth to top of ground water greater than 10ft below<br>Within 1 mile of municipal water well? N                                                                                                           | Fresh Water S                                      | Supply Well Drilled: Appro                                                        | No<br>ved Method for disposal of D<br>ne time land application (R | Surface Water used to Drill: No<br>rilling Fluids:<br>EQUIRES PERMIT) PERMIT NO: 17-3231 |
| Under Federal Jurisdiction: No<br>PIT 1 INFORMATION<br>Type of Pit System: CLOSED Closed System Mea<br>Type of Mud System: WATER BASED<br>Chlorides Max: 5000 Average: 3000<br>Is depth to top of ground water greater than 10ft below<br>Within 1 mile of municipal water well? N<br>Wellhead Protection Area? N                                                                            | Fresh Water S<br>ns Steel Pits<br>v base of pit? Y | Supply Well Drilled: Appro                                                        | No<br>ved Method for disposal of D<br>ne time land application (R | Surface Water used to Drill: No<br>rilling Fluids:<br>EQUIRES PERMIT) PERMIT NO: 17-3231 |
| Under Federal Jurisdiction: No<br>PIT 1 INFORMATION<br>Type of Pit System: CLOSED Closed System Mea<br>Type of Mud System: WATER BASED<br>Chlorides Max: 5000 Average: 3000<br>Is depth to top of ground water greater than 10ft below<br>Within 1 mile of municipal water well? N<br>Wellhead Protection Area? N<br>Pit <b>is</b> located in a Hydrologically Sensitive Area                | Fresh Water S<br>ns Steel Pits<br>v base of pit? Y | Supply Well Drilled: Appro                                                        | No<br>ved Method for disposal of D<br>ne time land application (R | Surface Water used to Drill: No<br>rilling Fluids:<br>EQUIRES PERMIT) PERMIT NO: 17-3231 |
| Under Federal Jurisdiction: No<br>PIT 1 INFORMATION<br>Type of Pit System: CLOSED Closed System Mea<br>Type of Mud System: WATER BASED<br>Chlorides Max: 5000 Average: 3000<br>Is depth to top of ground water greater than 10ft below<br>Within 1 mile of municipal water well? N<br>Wellhead Protection Area? N                                                                            | Fresh Water S<br>ns Steel Pits<br>v base of pit? Y | Supply Well Drilled: Appro                                                        | No<br>ved Method for disposal of D<br>ne time land application (R | Surface Water used to Drill: No<br>rilling Fluids:<br>EQUIRES PERMIT) PERMIT NO: 17-3231 |
| Under Federal Jurisdiction: No<br>PIT 1 INFORMATION<br>Type of Pit System: CLOSED Closed System Mea<br>Type of Mud System: WATER BASED<br>Chlorides Max: 5000 Average: 3000<br>Is depth to top of ground water greater than 10ft below<br>Within 1 mile of municipal water well? N<br>Wellhead Protection Area? N<br>Pit is located in a Hydrologically Sensitive Area<br>Category of Pit: C | Fresh Water S<br>ns Steel Pits<br>v base of pit? Y | Supply Well Drilled: Appro                                                        | No<br>ved Method for disposal of D<br>ne time land application (R | Surface Water used to Drill: No rilling Fluids: EQUIRES PERMIT) PERMIT NO: 17-3231       |

## HORIZONTAL HOLE 1

| Sec 07 Twp 18N Rge 5W Cou<br>Spot Location of End Point: C N2 N<br>Feet From: NORTH 1/4 Section Line: |                                                                                                                                                                                                                                                                                                                                                                                                                                                                                                                                    |
|-------------------------------------------------------------------------------------------------------|------------------------------------------------------------------------------------------------------------------------------------------------------------------------------------------------------------------------------------------------------------------------------------------------------------------------------------------------------------------------------------------------------------------------------------------------------------------------------------------------------------------------------------|
| Feet From: EAST 1/4 Section Line:                                                                     | 1320                                                                                                                                                                                                                                                                                                                                                                                                                                                                                                                               |
| Depth of Deviation: 5879                                                                              |                                                                                                                                                                                                                                                                                                                                                                                                                                                                                                                                    |
| Radius of Turn: 558                                                                                   |                                                                                                                                                                                                                                                                                                                                                                                                                                                                                                                                    |
| Direction: 11                                                                                         |                                                                                                                                                                                                                                                                                                                                                                                                                                                                                                                                    |
| Total Length: 4995                                                                                    |                                                                                                                                                                                                                                                                                                                                                                                                                                                                                                                                    |
| Measured Total Depth: 11750                                                                           |                                                                                                                                                                                                                                                                                                                                                                                                                                                                                                                                    |
| True Vertical Depth: 6240                                                                             |                                                                                                                                                                                                                                                                                                                                                                                                                                                                                                                                    |
| End Point Location from Lease,                                                                        |                                                                                                                                                                                                                                                                                                                                                                                                                                                                                                                                    |
| Unit, or Property Line: 330                                                                           |                                                                                                                                                                                                                                                                                                                                                                                                                                                                                                                                    |
| Notes:                                                                                                |                                                                                                                                                                                                                                                                                                                                                                                                                                                                                                                                    |
| Category                                                                                              | Description                                                                                                                                                                                                                                                                                                                                                                                                                                                                                                                        |
| DEEP SURFACE CASING                                                                                   | 3/24/2017 - G71 - APPROVED; NOTIFY OCC FIELD INSPECTOR IMMEDIATELY OF ANY LOSS OF<br>CIRCULATION OR FAILURE TO CIRCULATE CEMENT TO SURFACE ON ANY CONDUCTOR OR<br>SURFACE CASING                                                                                                                                                                                                                                                                                                                                                   |
| HYDRAULIC FRACTURING                                                                                  | 3/24/2017 - G71 - OCC 165:10-3-10 REQUIRES: 1) THE CHEMICAL DISCLOSURE OF HYDRAULIC<br>FRACTURING INGREDIENTS FOR ALL WELLS BE REPORTED TO FRACFOCUS USING THE<br>FOLLOWING LINK HTTP://FRACFOCUS.ORG/ WITH NOTICE GIVEN 48 HOURS IN ADVANCE OF<br>FRACTURING TO THE LOCAL OCC DISTRICT OFFICE; AND, 2) PRIOR TO COMMENCEMENT OF<br>FRACTURING OPERATIONS FOR HORIZONTAL WELLS, NOTICE ALSO GIVEN FIVE BUSINESS<br>DAYS IN ADVANCE TO OFFSET OPERATORS WITH WELLS COMPLETED IN THE SAME<br>COMMON SOURCE OF SUPPLY WITHIN 1/2 MILE |
| PENDING CD - 201700383                                                                                | 3/29/2017 - G60 - (640)(HOR) 7-18N-5W<br>EXT 652843 BGLM, OSWG<br>COMPL. INT. NCT 660' FB<br>(COEXIST WITH SP. ORDER 44307/51133 OSWG)<br>REC. 4/4/17 (M. PORTER)                                                                                                                                                                                                                                                                                                                                                                  |
| PENDING CD - 201700384                                                                                | 3/29/2017 - G60 - 7-18N-5W<br>X201700383 BGLM, OSWG<br>2 WELLS<br>NO OP. NAMED<br>REC. 4/4/17 (M. PORTER)                                                                                                                                                                                                                                                                                                                                                                                                                          |
| PENDING CD - 201700387                                                                                | 3/29/2017 - G60 - (I.O.) 7-18N-5W<br>X201700383 BGLM, OSWG<br>POE TO BHL NCT 330' FNL, NCT 330' FSL, NCT 660' FEL<br>NO OP. NAMED<br>REC. 4/4/17 (M. PORTER)                                                                                                                                                                                                                                                                                                                                                                       |