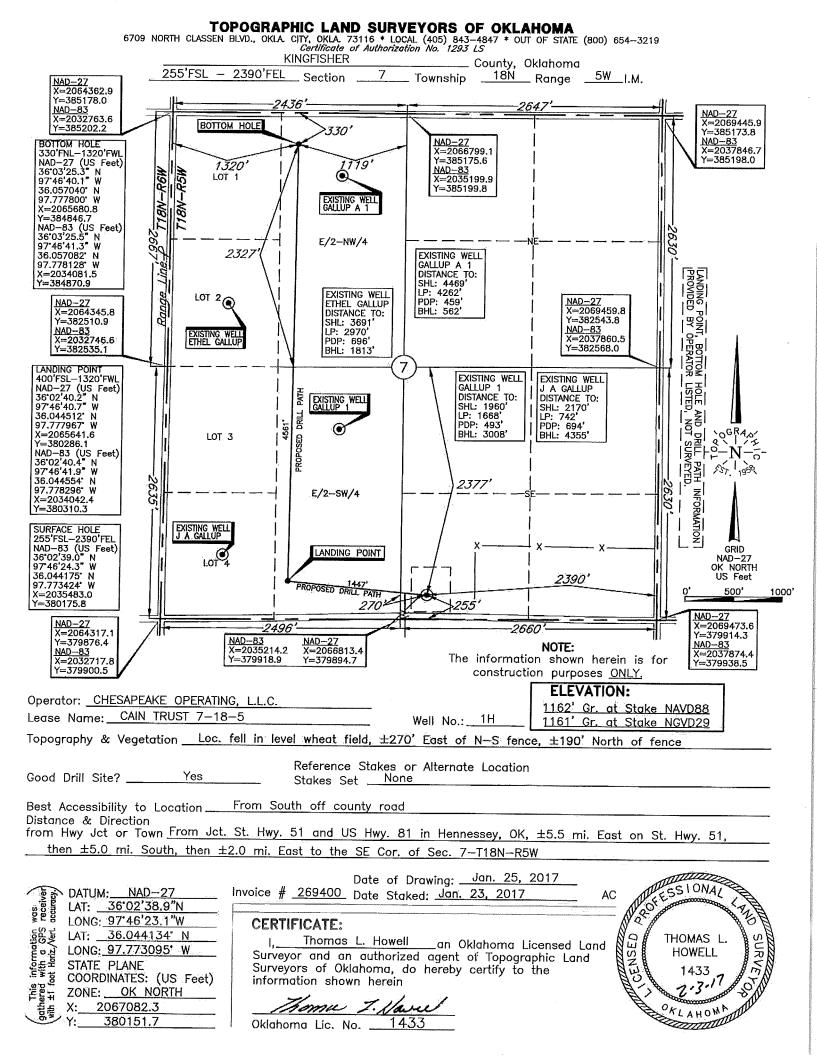

## HORIZONTAL HOLE 1

| Sec 07 Twp 18N Rge 5W County KINGFISHER |                                                                                                                                                                                                                                                                                                                                                                                                                                                                                                                                    |  |
|-----------------------------------------|------------------------------------------------------------------------------------------------------------------------------------------------------------------------------------------------------------------------------------------------------------------------------------------------------------------------------------------------------------------------------------------------------------------------------------------------------------------------------------------------------------------------------------|--|
| Spot Location of End Point: C N2 N2 NW  |                                                                                                                                                                                                                                                                                                                                                                                                                                                                                                                                    |  |
| Feet From: NORTH 1/4 Section Line: 330  |                                                                                                                                                                                                                                                                                                                                                                                                                                                                                                                                    |  |
| Feet From: WEST 1/4 Section Line:       | 1320                                                                                                                                                                                                                                                                                                                                                                                                                                                                                                                               |  |
| Depth of Deviation: 5889                |                                                                                                                                                                                                                                                                                                                                                                                                                                                                                                                                    |  |
| Radius of Turn: 551                     |                                                                                                                                                                                                                                                                                                                                                                                                                                                                                                                                    |  |
| Direction: 350                          |                                                                                                                                                                                                                                                                                                                                                                                                                                                                                                                                    |  |
| Total Length: 4995                      |                                                                                                                                                                                                                                                                                                                                                                                                                                                                                                                                    |  |
| Measured Total Depth: 11750             |                                                                                                                                                                                                                                                                                                                                                                                                                                                                                                                                    |  |
| True Vertical Depth: 6250               |                                                                                                                                                                                                                                                                                                                                                                                                                                                                                                                                    |  |
| End Point Location from Lease,          |                                                                                                                                                                                                                                                                                                                                                                                                                                                                                                                                    |  |
| Unit, or Property Line: 330             |                                                                                                                                                                                                                                                                                                                                                                                                                                                                                                                                    |  |
|                                         |                                                                                                                                                                                                                                                                                                                                                                                                                                                                                                                                    |  |
| Notes:                                  |                                                                                                                                                                                                                                                                                                                                                                                                                                                                                                                                    |  |
| Category                                | Description                                                                                                                                                                                                                                                                                                                                                                                                                                                                                                                        |  |
| DEEP SURFACE CASING                     | 3/23/2017 - G71 - APPROVED; NOTIFY OCC FIELD INSPECTOR IMMEDIATELY OF ANY LOSS OF<br>CIRCULATION OR FAILURE TO CIRCULATE CEMENT TO SURFACE ON ANY CONDUCTOR OR<br>SURFACE CASING                                                                                                                                                                                                                                                                                                                                                   |  |
| HYDRAULIC FRACTURING                    | 3/23/2017 - G71 - OCC 165:10-3-10 REQUIRES: 1) THE CHEMICAL DISCLOSURE OF HYDRAULIC<br>FRACTURING INGREDIENTS FOR ALL WELLS BE REPORTED TO FRACFOCUS USING THE<br>FOLLOWING LINK HTTP://FRACFOCUS.ORG/ WITH NOTICE GIVEN 48 HOURS IN ADVANCE OF<br>FRACTURING TO THE LOCAL OCC DISTRICT OFFICE; AND, 2) PRIOR TO COMMENCEMENT OF<br>FRACTURING OPERATIONS FOR HORIZONTAL WELLS, NOTICE ALSO GIVEN FIVE BUSINESS<br>DAYS IN ADVANCE TO OFFSET OPERATORS WITH WELLS COMPLETED IN THE SAME<br>COMMON SOURCE OF SUPPLY WITHIN 1/2 MILE |  |
| PENDING CD - 201700383                  | 3/27/2017 - G60 - (640)(HOR) 7-18N-5W<br>EXT 652843 BGLM, OSWG<br>COMPL. INT. NCT 660' FB<br>(COEXIST WITH SP. ORDER 44307/51133 OSWG)<br>REC. 4/4/17 (M. PORTER)                                                                                                                                                                                                                                                                                                                                                                  |  |
| PENDING CD - 201700385                  | 3/27/2017 - G60 - (I.O.) 7-18N-5W<br>X201700383 BGLM, OSWG<br>POE TO BHL NCT 330' FNL, NCT 330' FSL, NCT 660' FWL<br>NO OP. NAMED<br>REC. 4/4/17 (M. PORTER)                                                                                                                                                                                                                                                                                                                                                                       |  |
| PENDING CD - 201700388                  | 3/27/2017 - G60 - 7-18N-5W<br>X165: 10-3-28(C)(2)(B) OSWG (CAIN TRUST 7-18-5-1H)<br>MAY BE CLOSER THAN 600' TO GALLUP 1-7<br>REC. 4/4/17 (M. PORTER)                                                                                                                                                                                                                                                                                                                                                                               |  |
| PENDING CD - 201700389                  | 4/5/2017 - G60 - 7-18N-5W<br>X165: 10-3-28(C)(2)(B) OSWG (CAIN TRUST 7-18-5-1H)<br>MAY BE CLOSER THAN 600' TO GALLUP A 1-7<br>REC. 4/4/17 (M. PORTER)                                                                                                                                                                                                                                                                                                                                                                              |  |