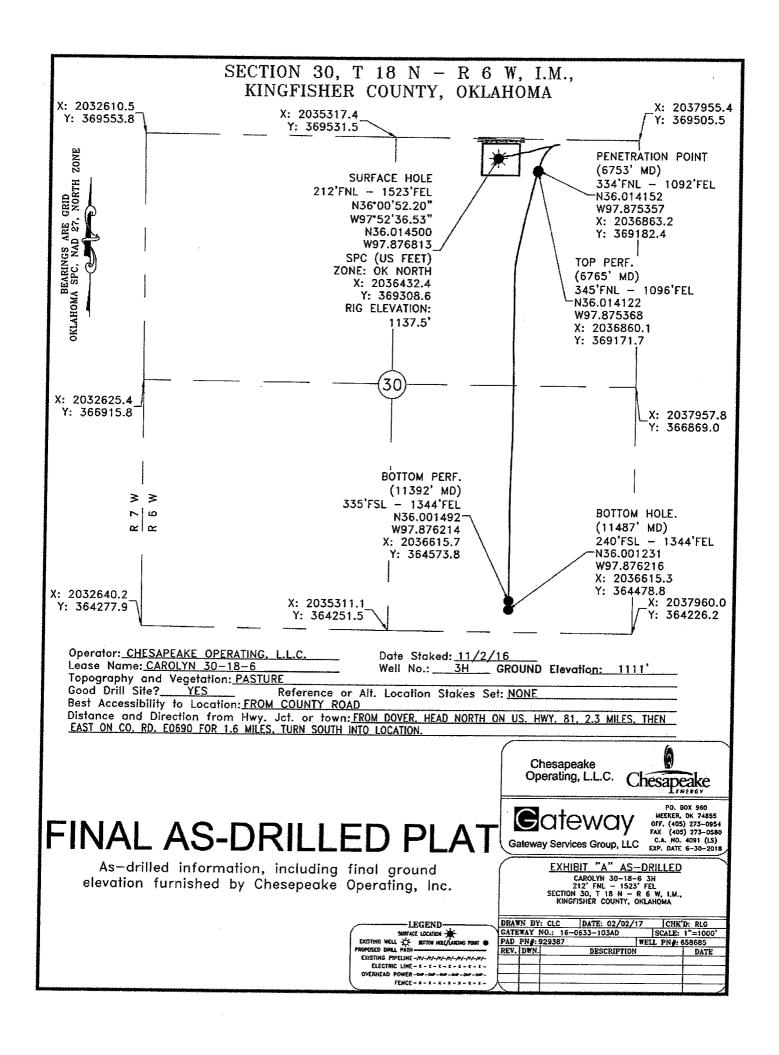

KINGFISHER 30 18N 6W First Sales Date: 02/09/2017 Location:

NE NE NW NE 212 FNL 1523 FEL of 1/4 SEC

Derrick Elevation: 1136 Ground Elevation: 1111

Operator: CHESAPEAKE OPERATING LLC 17441

PO BOX 18496

6100 N WESTERN AVE

| Increased Density |
|-------------------|
| Order No          |
| 657218            |

| Casing and Cement                             |        |    |         |      |  |     |         |  |  |  |
|-----------------------------------------------|--------|----|---------|------|--|-----|---------|--|--|--|
| Type Size Weight Grade Feet PSI SAX Top of CM |        |    |         |      |  |     |         |  |  |  |
| SURFACE                                       | 13 3/8 | 48 | J-55    | 335  |  | 315 | SURFACE |  |  |  |
| INTERMEDIATE                                  | 9 5/8  | 36 | J-55    | 1481 |  | 490 | SURFACE |  |  |  |
| PRODUCTION                                    | 7      | 26 | P-110EC | 6867 |  | 260 | 3493    |  |  |  |

|       | Liner |        |         |        |     |     |           |              |  |  |
|-------|-------|--------|---------|--------|-----|-----|-----------|--------------|--|--|
| Туре  | Size  | Weight | Grade   | Length | PSI | SAX | Top Depth | Bottom Depth |  |  |
| LINER | 4 1/2 | 13.5   | P-110EC | 4832   | 0   | 460 | 6655      | 11487        |  |  |

Total Depth: 11487

| Packer                                  |  |  |  |  |  |  |  |
|-----------------------------------------|--|--|--|--|--|--|--|
| Depth Brand & Type                      |  |  |  |  |  |  |  |
| There are no Packer records to display. |  |  |  |  |  |  |  |

| Perforated Intervals |       |  |  |  |  |  |  |
|----------------------|-------|--|--|--|--|--|--|
| From To              |       |  |  |  |  |  |  |
| 6765                 | 11392 |  |  |  |  |  |  |

#### **Lateral Holes**

Sec: 30 TWP: 18N RGE: 6W County: KINGFISHER

SE SE SW SE

240 FSL 1344 FEL of 1/4 SEC

Depth of Deviation: 6190 Radius of Turn: 390 Direction: 180 Total Length: 4734

Measured Total Depth: 11487 True Vertical Depth: 6580 End Pt. Location From Release, Unit or Property Line: 240