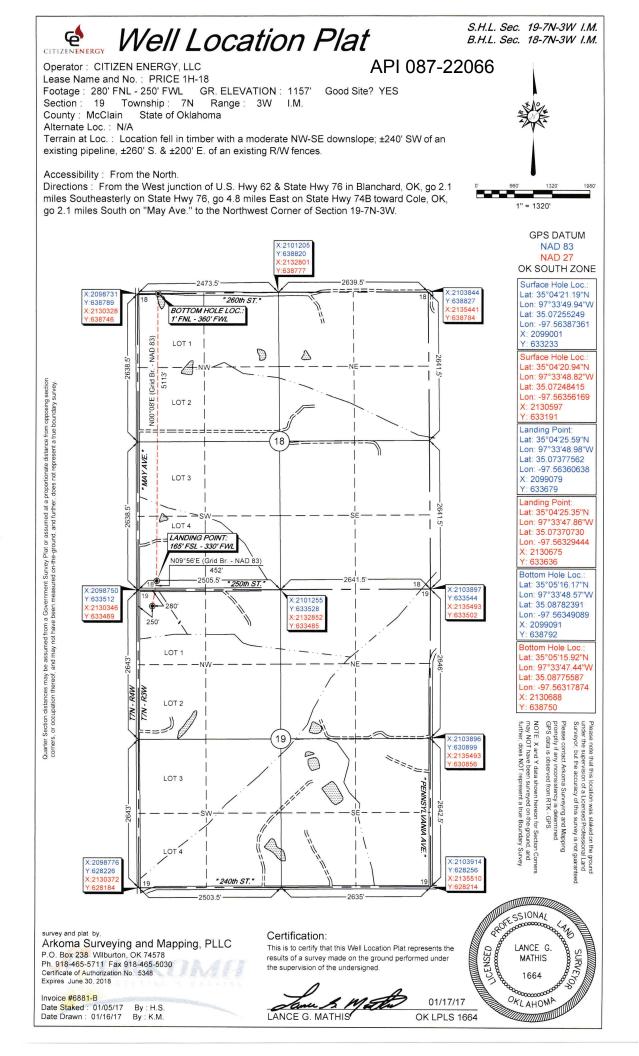

| PI NUMBER: 087 22066<br>prizontal Hole Oil & Gas                                                                                                                                 | OIL & GAS (<br>F<br>OKLAHOI                                                   | CORPORATION COMMISSI<br>CONSERVATION DIVISION<br>P.O. BOX 52000<br>MA CITY, OK 73152-2000<br>Rule 165:10-3-1) |                                          | 03/13/2017<br>09/13/2017    |  |
|----------------------------------------------------------------------------------------------------------------------------------------------------------------------------------|-------------------------------------------------------------------------------|---------------------------------------------------------------------------------------------------------------|------------------------------------------|-----------------------------|--|
|                                                                                                                                                                                  | <u>P</u>                                                                      | ERMIT TO DRILL                                                                                                |                                          |                             |  |
| WELL LOCATION: Sec: 19 Twp: 7N Rge:<br>SPOT LOCATION: NW NW NW                                                                                                                   | FEET FROM QUARTER: FROM N                                                     | ORTH FROM WEST                                                                                                |                                          |                             |  |
| Lease Name: PRICE                                                                                                                                                                | 28                                                                            | 80 250<br>H-18                                                                                                | Well will be 250 feet from near          | est unit or lease boundary. |  |
| Operator CITIZEN ENERGY II LLC<br>Name:                                                                                                                                          |                                                                               | Telephone: 9189494680                                                                                         | OTC/OCC Number:                          | 23559 0                     |  |
| CITIZEN ENERGY II LLC<br>320 S BOSTON AVE STE 1300                                                                                                                               |                                                                               |                                                                                                               | & JANIE PRICE                            |                             |  |
| TULSA, OK                                                                                                                                                                        | 74103-4702                                                                    |                                                                                                               | 16066 252ND STREET<br>BLANCHARD OK 73010 |                             |  |
| 1 WOODFORD<br>2<br>3<br>4<br>5<br>Spacing Orders: No Occurrent                                                                                                                   | 9700<br>Location Exception Or                                                 | 6<br>7<br>8<br>9<br>10                                                                                        | Increased Density Orders:                |                             |  |
| Pending CD Numbers: 201700024                                                                                                                                                    |                                                                               |                                                                                                               | Special Orders:                          |                             |  |
| Total Depth: 15200 Ground Elevation:                                                                                                                                             | <sup>1157</sup> Surface Ca                                                    | asing: 1000                                                                                                   | Depth to base of Treatable Wat           | er-Bearing FM: 230          |  |
| Under Federal Jurisdiction: No                                                                                                                                                   | Fresh Water St                                                                | upply Well Drilled: No                                                                                        | Surface Water                            | used to Drill: Yes          |  |
| PIT 1 INFORMATION                                                                                                                                                                |                                                                               | Approved Method for c                                                                                         | disposal of Drilling Fluids:             |                             |  |
| Type of Pit System: CLOSED Closed System Mean<br>Type of Mud System: WATER BASED<br>Chlorides Max: 5000 Average: 3000<br>Is depth to top of ground water greater than 10ft below | D. One time land application (REQUIRES PERMIT) PERMIT NO: 17-3<br>H. SEE MEMO |                                                                                                               |                                          | PERMIT NO: 17-32218         |  |
| Within 1 mile of municipal water well? N                                                                                                                                         |                                                                               |                                                                                                               |                                          |                             |  |
| Wellhead Protection Area?         N           Pit         is         located in a Hydrologically Sensitive Area                                                                  |                                                                               |                                                                                                               |                                          |                             |  |
| Category of Pit: C                                                                                                                                                               |                                                                               |                                                                                                               |                                          |                             |  |
| Liner not required for Category: C                                                                                                                                               |                                                                               |                                                                                                               |                                          |                             |  |
| Pit Location is BED AQUIFER                                                                                                                                                      |                                                                               |                                                                                                               |                                          |                             |  |
| Pit Location Formation: DUNCAN                                                                                                                                                   |                                                                               |                                                                                                               |                                          |                             |  |

## HORIZONTAL HOLE 1

| Sec                            | 18       | Twp     | 7N      | Rge    | 3W    | С     | ounty | MCCLAIN |
|--------------------------------|----------|---------|---------|--------|-------|-------|-------|---------|
| Spot I                         | Locatior | n of En | d Point | t: NE  | Ξ     | NW    | NW    | NW      |
| Feet I                         | From:    | NOF     | RTH     | 1/4 Se | ction | Line: | 1     |         |
| Feet I                         | From:    | WE      | ST      | 1/4 Se | ction | Line: | 36    | 0       |
| Depth of Deviation: 9127       |          |         |         |        |       |       |       |         |
| Radius of Turn: 573            |          |         |         |        |       |       |       |         |
| Direction: 2                   |          |         |         |        |       |       |       |         |
| Total Length: 5173             |          |         |         |        |       |       |       |         |
| Measured Total Depth: 15200    |          |         |         |        |       |       |       |         |
| True Vertical Depth: 9700      |          |         |         |        |       |       |       |         |
| End Point Location from Lease, |          |         |         |        |       |       |       |         |
| Unit, or Property Line: 1      |          |         |         |        |       |       |       |         |
|                                |          |         |         |        |       |       |       |         |