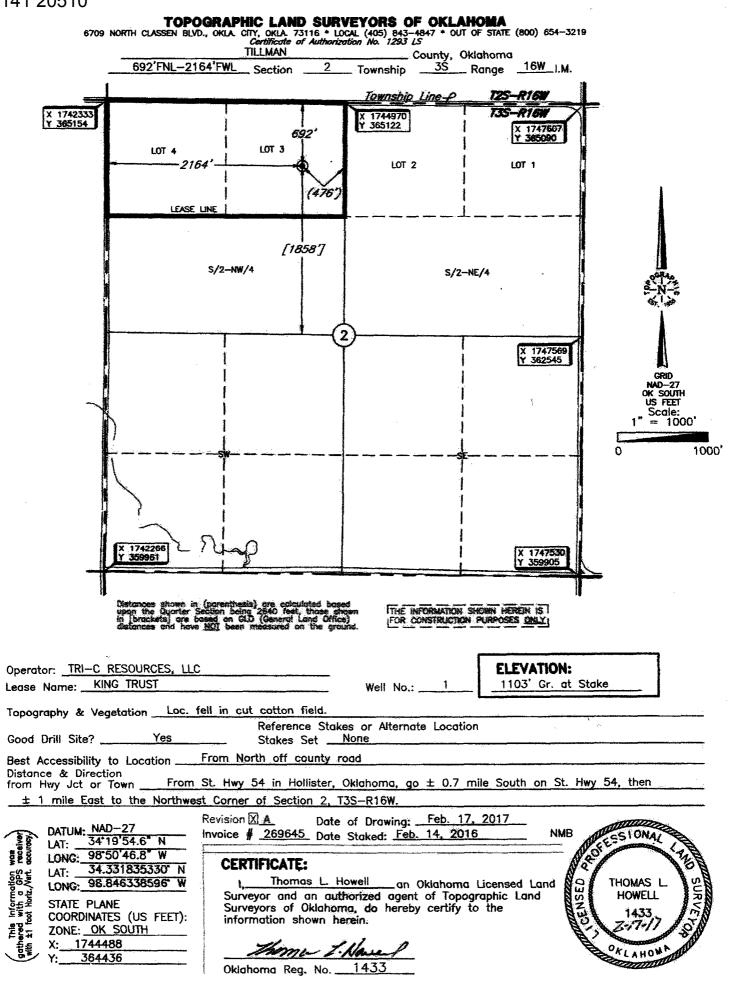

| API NUMBER: 141 20510                         |               |                                       |                      | OIL & GAS<br>OKLAHO        | ORPORATION COMMISSION<br>CONSERVATION DIVISION<br>C.O. BOX 52000<br>IA CITY, OK 73152-2000<br>Rule 165:10-3-1) |                                                  |                     | Approval Date: 02/17/2017<br>Expiration Date: 08/17/2017 |                         |  |
|-----------------------------------------------|---------------|---------------------------------------|----------------------|----------------------------|----------------------------------------------------------------------------------------------------------------|--------------------------------------------------|---------------------|----------------------------------------------------------|-------------------------|--|
| raight Hole                                   | Oil           | & Gas                                 |                      | (                          | Rule 165:10-3-                                                                                                 | )                                                |                     |                                                          |                         |  |
|                                               |               |                                       |                      | E                          | PERMIT TO DRI                                                                                                  |                                                  |                     |                                                          |                         |  |
|                                               |               |                                       |                      |                            |                                                                                                                |                                                  |                     |                                                          |                         |  |
| WELL LOCATION:                                |               | · · · · · · · · · · · · · · · · · · · | Rge: 16W             | County: TILLMA             |                                                                                                                |                                                  |                     |                                                          |                         |  |
| SPOT LOCATION:                                | NW            | SE NE                                 | NW FEET FRO          | INES.                      |                                                                                                                | EST                                              |                     |                                                          |                         |  |
|                                               |               | <b></b>                               | SECTION              | 6                          |                                                                                                                | 164                                              |                     |                                                          |                         |  |
| Lease Name: K                                 |               |                                       |                      | Well No: 1                 |                                                                                                                |                                                  |                     |                                                          | unit or lease boundary. |  |
| Operator<br>Name:                             | TRI-C F       | RESOURCES LLC                         |                      |                            | Telephone: 7136                                                                                                | 853600                                           | OTC/OCC             | Number:                                                  | 23679 0                 |  |
|                                               |               |                                       |                      |                            |                                                                                                                |                                                  |                     |                                                          |                         |  |
| TRI-C RES                                     |               | ES LLC                                |                      |                            |                                                                                                                | PAYTON AND                                       | DONNA SHERM         | IAN REV TR                                               | RUST                    |  |
| 909 WIRT                                      |               |                                       |                      |                            |                                                                                                                | 18021 COUNTY R                                   |                     | CAD NS 220                                               |                         |  |
| HOUSTON                                       | ١,            |                                       | TX 77024             | -3405                      |                                                                                                                | FREDERICK                                        | OK 73542            |                                                          |                         |  |
| 5                                             |               |                                       |                      |                            |                                                                                                                |                                                  |                     |                                                          |                         |  |
| Formation(s)                                  | (Pern<br>lame | nit Valid for Lis                     | sted Formations      | s Only):<br>Depth          |                                                                                                                | Name                                             |                     | Depth                                                    |                         |  |
| 1 C.                                          | ANYON         |                                       |                      | 3401                       | 6                                                                                                              | SIMPSON                                          |                     | 6107                                                     |                         |  |
| 2 S                                           | TRAWN         |                                       |                      | 4401                       | 7                                                                                                              | ARBUCKLE                                         |                     | 6568                                                     |                         |  |
|                                               | UNTON         |                                       |                      | 5603                       | 8                                                                                                              |                                                  |                     |                                                          |                         |  |
|                                               | YLVAN         |                                       |                      | 5718                       | 9                                                                                                              |                                                  |                     |                                                          |                         |  |
| 5 V                                           | IOLA          |                                       |                      | 5814                       | 10                                                                                                             |                                                  |                     |                                                          |                         |  |
| Spacing Orders:                               | No Spaci      | ng                                    |                      | Location Exception Orders: |                                                                                                                |                                                  | Increased Der       | Increased Density Orders:                                |                         |  |
| Pending CD Numbe                              | ers:          |                                       |                      |                            |                                                                                                                |                                                  | Special Orders      | 5.                                                       |                         |  |
| Total Depth: 73                               | 00            | Ground Ele                            | vation: 1103         | Surface C                  | asing: 150                                                                                                     |                                                  | Depth to base of Tr | eatable Water-B                                          | earing FM: 100          |  |
| Under Federal Jurisdiction: No Fresh Water Su |               |                                       |                      |                            | upply Well Drilled:                                                                                            | Νο                                               | Su                  | Surface Water used to Drill: No                          |                         |  |
| PIT 1 INFORMATION                             |               |                                       |                      |                            | Appro                                                                                                          | Approved Method for disposal of Drilling Fluids: |                     |                                                          |                         |  |
| Type of Pit System                            | n: ON SI      | TE                                    |                      |                            | A. Evaporation/dewater and backfilling of reserve pit.                                                         |                                                  |                     |                                                          |                         |  |
| Type of Mud Syste                             | em: WA        | FER BASED                             |                      |                            |                                                                                                                |                                                  |                     |                                                          |                         |  |
| Chlorides Max: 500                            | 00 Avera      | ge: 3000                              |                      |                            |                                                                                                                |                                                  |                     |                                                          |                         |  |
|                                               |               | -                                     | t below base of pit? | Y                          |                                                                                                                |                                                  |                     |                                                          |                         |  |
| Within 1 mile of mu                           |               |                                       |                      |                            |                                                                                                                |                                                  |                     |                                                          |                         |  |
| Wellhead Protectio                            |               | N                                     |                      |                            |                                                                                                                |                                                  |                     |                                                          |                         |  |
|                                               |               | drologically Sensiti                  | ve Area.             |                            |                                                                                                                |                                                  |                     |                                                          |                         |  |
| Category of Pit:                              |               |                                       |                      |                            |                                                                                                                |                                                  |                     |                                                          |                         |  |
| Liner not required                            |               |                                       |                      |                            |                                                                                                                |                                                  |                     |                                                          |                         |  |
|                                               | BED AQU       |                                       |                      |                            |                                                                                                                |                                                  |                     |                                                          |                         |  |
| Pit Location Forma                            | auun.         | GARBER                                |                      |                            |                                                                                                                |                                                  |                     |                                                          |                         |  |