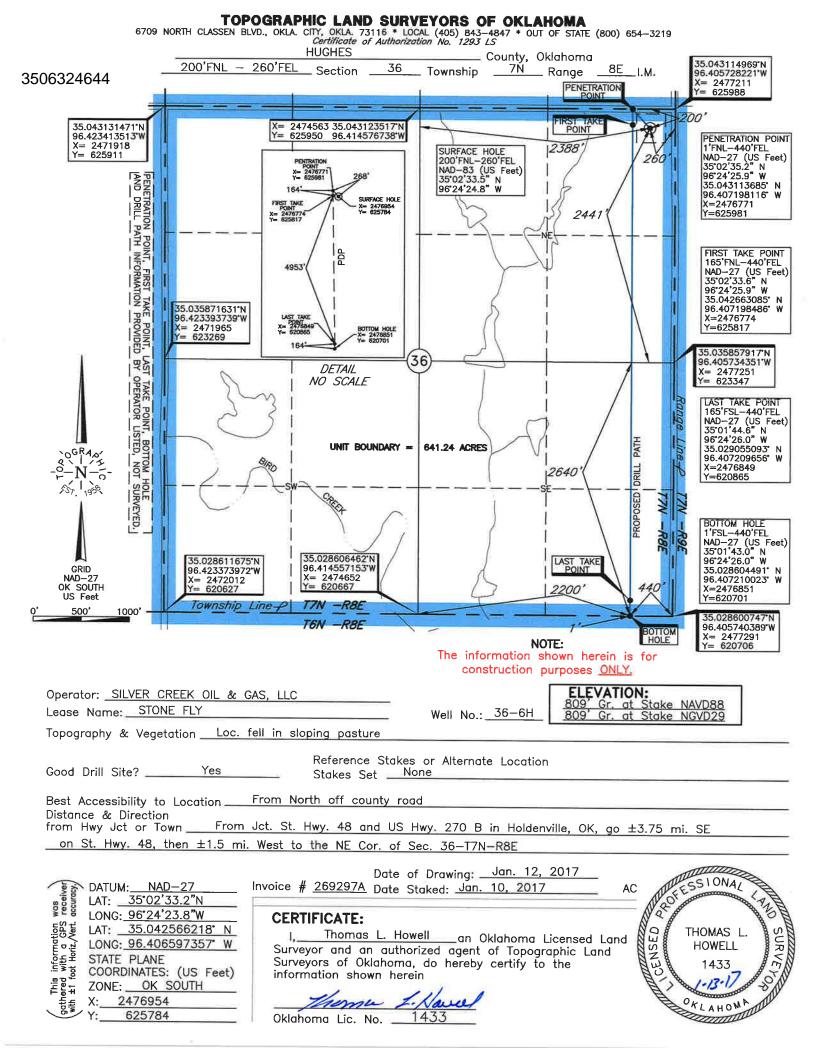

| PI NUMBER:                                                                                                         | 063 2<br>C                                              | 4644<br>il & Gas       |              |                                                                     | CORPORAT<br>CONSERVA<br>P.O. BOX 5<br>OMA CITY, C<br>(Rule 165:10 | ATION DI\<br>2000<br>K 73152-2 | VISION               |                           | val Date:<br>tion Date: | 02/08/2017<br>08/08/2017   |  |
|--------------------------------------------------------------------------------------------------------------------|---------------------------------------------------------|------------------------|--------------|---------------------------------------------------------------------|-------------------------------------------------------------------|--------------------------------|----------------------|---------------------------|-------------------------|----------------------------|--|
|                                                                                                                    |                                                         |                        |              |                                                                     | PERMIT TO                                                         | DRILL                          |                      |                           |                         |                            |  |
|                                                                                                                    |                                                         |                        |              |                                                                     |                                                                   |                                |                      |                           |                         |                            |  |
| WELL LOCATIO                                                                                                       | N: Sec:                                                 | 36 Twp: 7N             | Rge: 8E      | County: HUGH                                                        | IES                                                               |                                |                      |                           |                         |                            |  |
| SPOT LOCATIO                                                                                                       | N: NE                                                   | NE NE                  | NE           | FEET FROM QUARTER: FROM                                             | NORTH FROM                                                        | EAST                           |                      |                           |                         |                            |  |
|                                                                                                                    |                                                         |                        | ;            | SECTION LINES:                                                      | 200                                                               | 260                            |                      |                           |                         |                            |  |
| Lease Name                                                                                                         | : STONE F                                               | ΈLΥ                    |              | Well No:                                                            | 36-6H                                                             |                                | Well w               | ill be 200 feet f         | rom neares              | st unit or lease boundary. |  |
| Operator<br>Name:                                                                                                  | SILVE                                                   | R CREEK OIL & G        | AS LLC       |                                                                     | Telephone:                                                        | 9725731630;                    | ; 9725731            | OTC/OCC N                 | lumber:                 | 22726 0                    |  |
| SII VER                                                                                                            | CREEK                                                   | OIL & GAS LL           | C            |                                                                     |                                                                   |                                |                      |                           |                         |                            |  |
|                                                                                                                    |                                                         | HUR BLVD S             |              |                                                                     |                                                                   | ELIZABETH PERRY                |                      |                           |                         |                            |  |
|                                                                                                                    |                                                         |                        |              |                                                                     |                                                                   | 205                            | E HIGHWAY            |                           |                         |                            |  |
| IRVING,                                                                                                            | ,                                                       |                        | TX 7         | 75038-2665                                                          |                                                                   | HOLDENVILLE                    |                      | OK 74848                  |                         |                            |  |
| 1<br>2<br>3<br>4<br>5<br>Spacing Orders:                                                                           | Name<br>MISSISSI<br>WOODFC<br>HUNTON<br>SYLVAN<br>VIOLA | ORD                    |              | Depth<br>4278<br>4564<br>4727<br>4727<br>4752<br>Location Exception | Orders:                                                           | Na<br>6<br>7<br>8<br>9<br>10   | ame                  | Increased Densit          | Depth                   | h                          |  |
|                                                                                                                    | . No Spa                                                | cing                   | -            |                                                                     |                                                                   |                                | _                    |                           | , 0100101               |                            |  |
| Pending CD Nu                                                                                                      |                                                         | 201700015<br>201700016 |              |                                                                     |                                                                   |                                |                      | Special Orders:           |                         |                            |  |
| Total Depth:                                                                                                       | 10219                                                   | Ground Ele             | evation: 809 | Surface (                                                           | Casing: 250                                                       |                                | I                    | Depth to base of Trea     | table Water             | -Bearing FM: 170           |  |
| Under Feder                                                                                                        | al Jurisdictio                                          | on: No                 |              | Fresh Water                                                         | Supply Well Drille                                                |                                |                      |                           | ice Water u             | sed to Drill: No           |  |
| PIT 1 INFORM                                                                                                       | IATION                                                  |                        |              |                                                                     |                                                                   | Approved Met                   | thod for disposal of | f Drilling Fluids:        |                         |                            |  |
| Type of Pit Sys                                                                                                    |                                                         |                        |              |                                                                     |                                                                   | A. Evaporatio                  | on/dewater and ba    | ckfilling of reserve pit. |                         |                            |  |
| Type of Mud S                                                                                                      |                                                         |                        |              |                                                                     |                                                                   |                                |                      |                           |                         |                            |  |
| Chlorides Max:                                                                                                     |                                                         | 0                      |              |                                                                     |                                                                   |                                | ommercial soil farm  | ning facility: Sec. 22 T  | wn. 2N Rng              | . 9E Cnty. 29 Order No:    |  |
| Is depth to top of ground water greater than 10ft below base of pit? Y<br>Within 1 mile of municipal water well? N |                                                         |                        |              |                                                                     |                                                                   | 537817                         |                      |                           |                         |                            |  |
|                                                                                                                    |                                                         |                        |              |                                                                     |                                                                   | H. SEE MEN                     | NO                   |                           |                         |                            |  |
| Wellhead Prote                                                                                                     |                                                         |                        | ive Area     |                                                                     | -                                                                 |                                |                      |                           |                         |                            |  |
|                                                                                                                    |                                                         | ydrologically Sensit   | we Alea.     |                                                                     |                                                                   |                                |                      |                           |                         |                            |  |
| Category of Pi                                                                                                     |                                                         |                        |              |                                                                     |                                                                   |                                |                      |                           |                         |                            |  |
| Liner required                                                                                                     | -                                                       |                        |              |                                                                     |                                                                   |                                |                      |                           |                         |                            |  |
| Pit Location is                                                                                                    |                                                         |                        |              |                                                                     |                                                                   |                                |                      |                           |                         |                            |  |
| Pit Location Fo                                                                                                    | mation:                                                 | WEWOKA                 |              |                                                                     |                                                                   |                                |                      |                           |                         |                            |  |

## HORIZONTAL HOLE 1

| Sec                            | 36       | Twp   | 7N       | Rge    | 8E    |        | County | HUGHES |
|--------------------------------|----------|-------|----------|--------|-------|--------|--------|--------|
| Spot                           | Locatior | of En | d Point: | SV     | N     | SE     | SE     | SE     |
| Feet                           | From:    | SOL   | JTH 1    | /4 Sec | ctior | l Line | e: 1   |        |
| Feet                           | From:    | EAS   | ST 1     | /4 Se  | ctior | n Line | e: 4   | 40     |
| Depth of Deviation: 4100       |          |       |          |        |       |        |        |        |
| Radius of Turn: 712            |          |       |          |        |       |        |        |        |
| Direction: 359                 |          |       |          |        |       |        |        |        |
| Total Length: 5000             |          |       |          |        |       |        |        |        |
| Measured Total Depth: 10219    |          |       |          |        |       |        |        |        |
| True Vertical Depth: 5850      |          |       |          |        |       |        |        |        |
| End Point Location from Lease, |          |       |          |        |       |        |        |        |
| Unit, or Property Line: 1      |          |       |          |        |       |        |        |        |