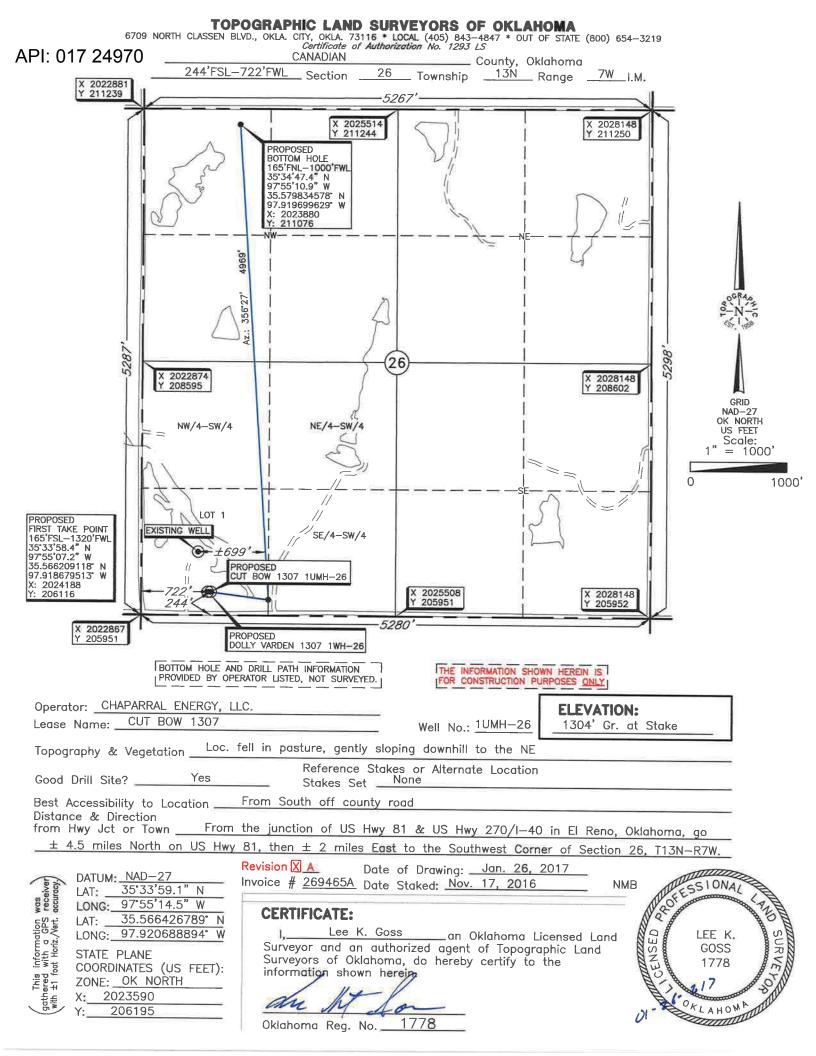

| PI NUMBER: 017 24970<br>vrizontal Hole Oil & Gas                                                                                      | OKLAHOMA CORPORATION COMMISSION<br>OIL & GAS CONSERVATION DIVISION<br>P.O. BOX 52000<br>OKLAHOMA CITY, OK 73152-2000<br>(Rule 165:10-3-1) |                                             | Approval Date:<br>Expiration Date:                                             | 02/06/2017<br>08/06/2017   |
|---------------------------------------------------------------------------------------------------------------------------------------|-------------------------------------------------------------------------------------------------------------------------------------------|---------------------------------------------|--------------------------------------------------------------------------------|----------------------------|
|                                                                                                                                       | PERMIT                                                                                                                                    | TO DRILL                                    |                                                                                |                            |
| WELL LOCATION: Sec: 26 Twp: 13N Rge: 7W                                                                                               | County: CANADIAN                                                                                                                          |                                             |                                                                                |                            |
| SPOT LOCATION: SW SE SW SW                                                                                                            | FEET FROM QUARTER: FROM SOUTH                                                                                                             | FROM WEST                                   |                                                                                |                            |
|                                                                                                                                       | SECTION LINES: 244                                                                                                                        | 722                                         |                                                                                |                            |
| Lease Name: CUTBOW 1307                                                                                                               | Well No: 1UMH-26                                                                                                                          | Well                                        | will be 244 feet from neares                                                   | st unit or lease boundary. |
| Operator CHAPARRAL ENERGY LLC<br>Name:                                                                                                | Teleph                                                                                                                                    | one: 4054264451; 4054264                    | OTC/OCC Number:                                                                | 16896 0                    |
| CHAPARRAL ENERGY LLC<br>701 CEDAR LAKE BLVD                                                                                           |                                                                                                                                           | CHARLES KEIT<br>706 S. BARKEF               |                                                                                |                            |
| OKLAHOMA CITY, OK                                                                                                                     | 73114-7800                                                                                                                                |                                             |                                                                                |                            |
|                                                                                                                                       |                                                                                                                                           | EL RENO                                     |                                                                                | 5050                       |
| Name 1 MISSISSIPPI 2 3 4 5                                                                                                            | <b>Depth</b><br>9150                                                                                                                      | Name<br>6<br>7<br>8<br>9<br>10              | Dept                                                                           |                            |
| Spacing Orders: 130956                                                                                                                | Location Exception Orders:                                                                                                                |                                             | Increased Density Orders: 660216                                               |                            |
| Pending CD Numbers: 201602197                                                                                                         |                                                                                                                                           |                                             | Special Orders:                                                                |                            |
| Total Depth: 14200 Ground Elevation: 13                                                                                               | <sup>04</sup> Surface Casing:                                                                                                             | 520                                         | Depth to base of Treatable Water                                               | -Bearing FM: 270           |
| Under Federal Jurisdiction: No                                                                                                        | Fresh Water Supply Well Drilled: No                                                                                                       |                                             | Surface Water used to Drill: Yes                                               |                            |
| PIT 1 INFORMATION                                                                                                                     |                                                                                                                                           | Approved Method for disposal                | I of Drilling Fluids:                                                          |                            |
| Type of Pit System: CLOSED Closed System Means Steel Pits<br>Type of Mud System: WATER BASED<br>Chlorides Max: 5000 Average: 3000     |                                                                                                                                           | D. One time land application<br>H. SEE MEMO | D. One time land application (REQUIRES PERMIT) PERMIT NO: 17-32<br>H. SEE MEMO |                            |
| Is depth to top of ground water greater than 10ft below ba<br>Within 1 mile of municipal water well? N<br>Wellhead Protection Area? N | se of pit? Y                                                                                                                              |                                             |                                                                                |                            |
| Pit <b>is</b> located in a Hydrologically Sensitive Area.                                                                             |                                                                                                                                           |                                             |                                                                                |                            |
| Category of Pit: C<br>Liner not required for Category: C                                                                              |                                                                                                                                           |                                             |                                                                                |                            |
| Pit Location is ALLUVIAL                                                                                                              |                                                                                                                                           |                                             |                                                                                |                            |
|                                                                                                                                       |                                                                                                                                           |                                             |                                                                                |                            |

## HORIZONTAL HOLE 1

| Sec 26 Twp 13N Rge 7W County CANADIAN |                                                                                                                                                                                                                                                                                                                                                                                                                                                                                                                                   |                            |                   |  |  |  |  |
|---------------------------------------|-----------------------------------------------------------------------------------------------------------------------------------------------------------------------------------------------------------------------------------------------------------------------------------------------------------------------------------------------------------------------------------------------------------------------------------------------------------------------------------------------------------------------------------|----------------------------|-------------------|--|--|--|--|
| Spot Location of End Point: NE NE N   |                                                                                                                                                                                                                                                                                                                                                                                                                                                                                                                                   |                            |                   |  |  |  |  |
| Feet From: NORTH 1/4 Section Line:    | 165                                                                                                                                                                                                                                                                                                                                                                                                                                                                                                                               |                            |                   |  |  |  |  |
| Feet From: WEST 1/4 Section Line:     | 1000                                                                                                                                                                                                                                                                                                                                                                                                                                                                                                                              |                            |                   |  |  |  |  |
| Depth of Deviation: 8650              |                                                                                                                                                                                                                                                                                                                                                                                                                                                                                                                                   |                            |                   |  |  |  |  |
| Radius of Turn: 370                   |                                                                                                                                                                                                                                                                                                                                                                                                                                                                                                                                   |                            |                   |  |  |  |  |
| Direction: 356                        |                                                                                                                                                                                                                                                                                                                                                                                                                                                                                                                                   |                            |                   |  |  |  |  |
| Total Length: 4969                    |                                                                                                                                                                                                                                                                                                                                                                                                                                                                                                                                   |                            |                   |  |  |  |  |
| Measured Total Depth: 14200           |                                                                                                                                                                                                                                                                                                                                                                                                                                                                                                                                   |                            |                   |  |  |  |  |
| True Vertical Depth: 9250             |                                                                                                                                                                                                                                                                                                                                                                                                                                                                                                                                   |                            |                   |  |  |  |  |
| End Point Location from Lease,        |                                                                                                                                                                                                                                                                                                                                                                                                                                                                                                                                   |                            |                   |  |  |  |  |
| Unit, or Property Line: 165           |                                                                                                                                                                                                                                                                                                                                                                                                                                                                                                                                   |                            |                   |  |  |  |  |
|                                       | Additional Surface Owner                                                                                                                                                                                                                                                                                                                                                                                                                                                                                                          | Address                    | City, State, Zip  |  |  |  |  |
|                                       | DONA KAY MITCHELL                                                                                                                                                                                                                                                                                                                                                                                                                                                                                                                 | 3241 PEARL ST.             | BEDFORD, TX 76021 |  |  |  |  |
| Notes:                                |                                                                                                                                                                                                                                                                                                                                                                                                                                                                                                                                   |                            |                   |  |  |  |  |
| Category                              | Description                                                                                                                                                                                                                                                                                                                                                                                                                                                                                                                       |                            |                   |  |  |  |  |
|                                       |                                                                                                                                                                                                                                                                                                                                                                                                                                                                                                                                   |                            |                   |  |  |  |  |
| HYDRAULIC FRACTURING                  | 2/2/2017 - G71 - OCC 165:10-3-10 REQUIRES: 1) THE CHEMICAL DISCLOSURE OF HYDRAULIC<br>FRACTURING INGREDIENTS FOR ALL WELLS BE REPORTED TO FRACFOCUS USING THE<br>FOLLOWING LINK HTTP://FRACFOCUS.ORG/ WITH NOTICE GIVEN 48 HOURS IN ADVANCE OF<br>FRACTURING TO THE LOCAL OCC DISTRICT OFFICE; AND, 2) PRIOR TO COMMENCEMENT OF<br>FRACTURING OPERATIONS FOR HORIZONTAL WELLS, NOTICE ALSO GIVEN FIVE BUSINESS<br>DAYS IN ADVANCE TO OFFSET OPERATORS WITH WELLS COMPLETED IN THE SAME<br>COMMON SOURCE OF SUPPLY WITHIN 1/2 MILE |                            |                   |  |  |  |  |
| INCREASED DENSITY - 660216            | 2/3/2017 - G64 - 26-13N-7W<br>X130956 MISS<br>1 WELL<br>CHAPARRAL ENERGY, L.L.C.<br>1-25-2017                                                                                                                                                                                                                                                                                                                                                                                                                                     |                            |                   |  |  |  |  |
| МЕМО                                  | 2/2/2017 - G71 - PITS 1 & 2 - CLOSED SYSTEM=STEEL PITS PER OPERATOR REQUEST, PIT 2 - OBM RETURNED TO VENDOR, CUTTINGS PERMITTED PER DISTRICT                                                                                                                                                                                                                                                                                                                                                                                      |                            |                   |  |  |  |  |
| PENDING CD - 201602197                | 2/3/2017 - G64 - (I.O.) 26-13N<br>XOTHER<br>X130956 MISS<br>COMPL. INT. NCT 165' FSL,<br>NO OP. NAMED<br>REC. 12-13-2016 (M. PORTE                                                                                                                                                                                                                                                                                                                                                                                                | NCT 165' FNL, NCT 330' FWL |                   |  |  |  |  |
| SPACING - 130956                      | 2/3/2017 - G64 - (640) 26-13N<br>EST MISS, OTHERS                                                                                                                                                                                                                                                                                                                                                                                                                                                                                 | N-7W                       |                   |  |  |  |  |