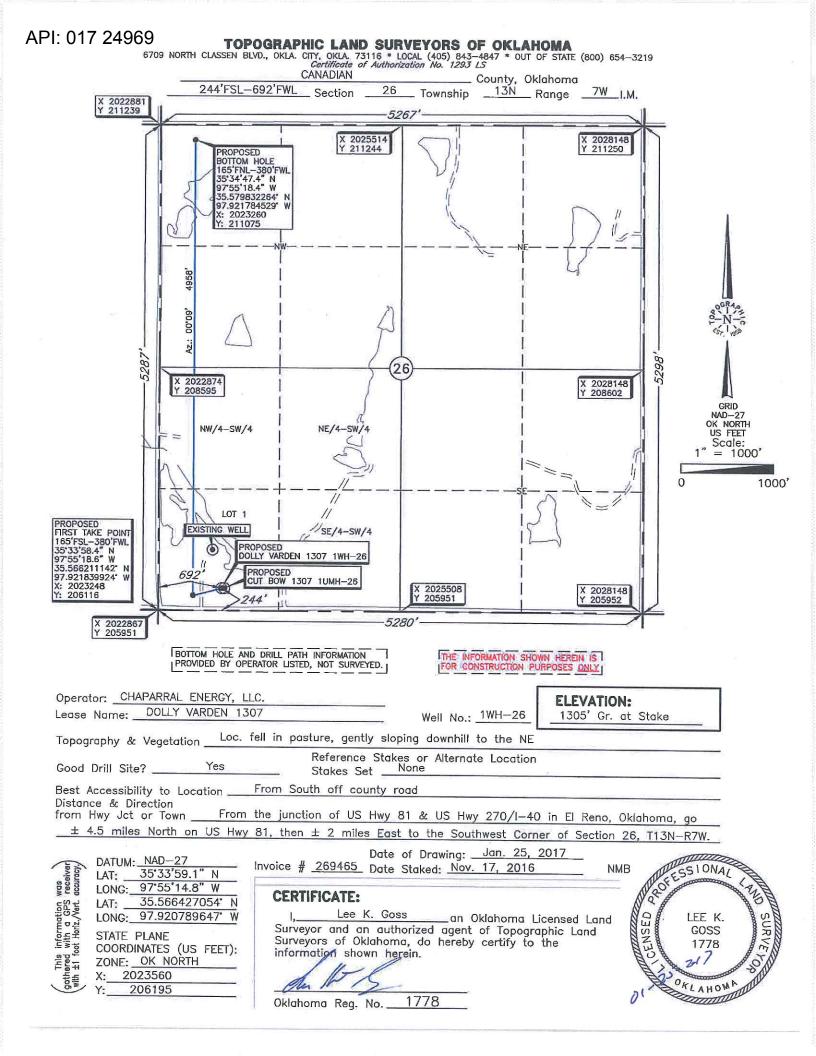

| PI NUMBER: 017 24969<br>rizontal Hole Oil & Gas                                              | OIL & GAS<br>OKLAHO                 | CONSERVA<br>P.O. BOX 52 | ( 73152-2000                    |                                  | Approval Date:<br>Expiration Date: | 02/01/2017<br>08/01/2017   |
|----------------------------------------------------------------------------------------------|-------------------------------------|-------------------------|---------------------------------|----------------------------------|------------------------------------|----------------------------|
|                                                                                              | E                                   | PERMIT TO D             | DRILL                           |                                  |                                    |                            |
|                                                                                              |                                     |                         |                                 |                                  |                                    |                            |
| WELL LOCATION: Sec: 26 Twp: 13N Rge: 7W                                                      | County: CANAD                       | DIAN                    |                                 |                                  |                                    |                            |
|                                                                                              | FEET FROM QUARTER: FROM S           | FROM FROM               | WEST                            |                                  |                                    |                            |
|                                                                                              | 2 2 section lines:                  | 44                      | 692                             |                                  |                                    |                            |
| Lease Name: DOLLY VARDEN 1307                                                                | Well No: 1                          | IWH-26                  | N                               | Well will be 244                 | 4 feet from neares                 | st unit or lease boundary. |
| Operator CHAPARRAL ENERGY LLC<br>Name:                                                       |                                     | Telephone: 4            | 054264451; 4054264              | ΟΤΟ                              | C/OCC Number:                      | 16896 0                    |
| CHAPARRAL ENERGY LLC                                                                         |                                     |                         |                                 |                                  |                                    |                            |
| 701 CEDAR LAKE BLVD                                                                          | CHARLES KEITH CLAR                  |                         |                                 |                                  |                                    |                            |
| OKLAHOMA CITY, OK 7                                                                          | 73114-7800                          |                         | 706 S. BARKER AVE               |                                  |                                    |                            |
|                                                                                              |                                     |                         | EL RENO                         |                                  | OK 7:                              | 3036                       |
| Name           Nume           1         WOODFORD           2         3           4         5 | <b>Depth</b><br>9496                |                         | <b>Name</b><br>5<br>7<br>3<br>9 |                                  | Depti                              |                            |
| Spacing Orders: 137959                                                                       | Location Exception O                | rders:                  | Increased Density Orders:       |                                  |                                    |                            |
| Pending CD Numbers: 201604676                                                                |                                     |                         |                                 | Special                          | Orders:                            |                            |
| Total Depth: 14330 Ground Elevation: 130                                                     | 5 Surface C                         | asing: 520              |                                 |                                  | se of Treatable Water              | -Bearing FM: 270           |
|                                                                                              |                                     | g                       |                                 | ·                                |                                    | ,                          |
| Under Federal Jurisdiction: No                                                               | Fresh Water Supply Well Drilled: No |                         |                                 | Surface Water used to Drill: Yes |                                    |                            |
| PIT 1 INFORMATION                                                                            |                                     | A                       | pproved Method for disp         | oosal of Drilling Flui           | ids:                               |                            |
| Type of Pit System: CLOSED Closed System Means Ste                                           | el Pits                             |                         |                                 |                                  |                                    |                            |
| Type of Mud System: WATER BASED                                                              |                                     |                         |                                 | PERMIT NO: 17-3208               |                                    |                            |
| Chlorides Max: 5000 Average: 3000                                                            | H. SEE MEMO                         |                         |                                 |                                  |                                    |                            |
| Is depth to top of ground water greater than 10ft below base                                 | e of pit? Y                         | _                       |                                 |                                  |                                    |                            |
| Within 1 mile of municipal water well? N<br>Wellhead Protection Area? N                      |                                     |                         |                                 |                                  |                                    |                            |
|                                                                                              |                                     |                         |                                 |                                  |                                    |                            |
|                                                                                              |                                     |                         |                                 |                                  |                                    |                            |
| Pit <b>is</b> located in a Hydrologically Sensitive Area.                                    |                                     |                         |                                 |                                  |                                    |                            |
| Pit is located in a Hydrologically Sensitive Area.<br>Category of Pit: C                     |                                     |                         |                                 |                                  |                                    |                            |
| Pit <b>is</b> located in a Hydrologically Sensitive Area.                                    |                                     |                         |                                 |                                  |                                    |                            |

## HORIZONTAL HOLE 1

| Sec 26 Twp 13N Rge 7W Court<br>Spot Location of End Point: NE NW NM<br>Feet From: NORTH 1/4 Section Line:<br>Feet From: WEST 1/4 Section Line:<br>Depth of Deviation: 8930<br>Radius of Turn: 282 |                                                                                                                                                                                                                                                                                                                                                                                                                                                                                                                                    |                            |                   |  |  |
|---------------------------------------------------------------------------------------------------------------------------------------------------------------------------------------------------|------------------------------------------------------------------------------------------------------------------------------------------------------------------------------------------------------------------------------------------------------------------------------------------------------------------------------------------------------------------------------------------------------------------------------------------------------------------------------------------------------------------------------------|----------------------------|-------------------|--|--|
| Direction: 358                                                                                                                                                                                    |                                                                                                                                                                                                                                                                                                                                                                                                                                                                                                                                    |                            |                   |  |  |
| Total Length: 4958                                                                                                                                                                                |                                                                                                                                                                                                                                                                                                                                                                                                                                                                                                                                    |                            |                   |  |  |
| Measured Total Depth: 14330                                                                                                                                                                       |                                                                                                                                                                                                                                                                                                                                                                                                                                                                                                                                    |                            |                   |  |  |
| True Vertical Depth: 9530                                                                                                                                                                         |                                                                                                                                                                                                                                                                                                                                                                                                                                                                                                                                    |                            |                   |  |  |
| End Point Location from Lease,                                                                                                                                                                    |                                                                                                                                                                                                                                                                                                                                                                                                                                                                                                                                    |                            |                   |  |  |
| Unit, or Property Line: 165                                                                                                                                                                       |                                                                                                                                                                                                                                                                                                                                                                                                                                                                                                                                    |                            |                   |  |  |
|                                                                                                                                                                                                   | Additional Surface Owner                                                                                                                                                                                                                                                                                                                                                                                                                                                                                                           | Address                    | City, State, Zip  |  |  |
|                                                                                                                                                                                                   | DONA KAY MITCHELL                                                                                                                                                                                                                                                                                                                                                                                                                                                                                                                  | 3241 PEARL ST.             | BEDFORD, TX 76021 |  |  |
| Notes:                                                                                                                                                                                            |                                                                                                                                                                                                                                                                                                                                                                                                                                                                                                                                    |                            |                   |  |  |
| Category                                                                                                                                                                                          | Description                                                                                                                                                                                                                                                                                                                                                                                                                                                                                                                        |                            |                   |  |  |
| HYDRAULIC FRACTURING                                                                                                                                                                              | 1/27/2017 - G71 - OCC 165:10-3-10 REQUIRES: 1) THE CHEMICAL DISCLOSURE OF HYDRAULIC<br>FRACTURING INGREDIENTS FOR ALL WELLS BE REPORTED TO FRACFOCUS USING THE<br>FOLLOWING LINK HTTP://FRACFOCUS.ORG/ WITH NOTICE GIVEN 48 HOURS IN ADVANCE OF<br>FRACTURING TO THE LOCAL OCC DISTRICT OFFICE; AND, 2) PRIOR TO COMMENCEMENT OF<br>FRACTURING OPERATIONS FOR HORIZONTAL WELLS, NOTICE ALSO GIVEN FIVE BUSINESS<br>DAYS IN ADVANCE TO OFFSET OPERATORS WITH WELLS COMPLETED IN THE SAME<br>COMMON SOURCE OF SUPPLY WITHIN 1/2 MILE |                            |                   |  |  |
| MEMO                                                                                                                                                                                              | 1/27/2017 - G71 - PITS 1 & 2 - CLOSED SYSTEM=STEEL PITS (REQUIRED - NORTH CANADIAN RIVER), PIT 2 - OBM RETURNED TO VENDOR, CUTTINGS PERMITTED PER DISTRICT                                                                                                                                                                                                                                                                                                                                                                         |                            |                   |  |  |
| PENDING CD - 201604676                                                                                                                                                                            | 2/1/2017 - G64 - (I.O.) 26-131<br>X137959 WDFD<br>COMPL. INT. NCT 165' FSL,<br>NO OP. NAMED<br>REC. 11-8-2016 (P. PORTER                                                                                                                                                                                                                                                                                                                                                                                                           | NCT 165' FNL, NCT 330' FWL |                   |  |  |
| SPACING - 137959                                                                                                                                                                                  | 2/1/2017 - G64 - (640) 26-131<br>EST WDFD                                                                                                                                                                                                                                                                                                                                                                                                                                                                                          | N-7W                       |                   |  |  |