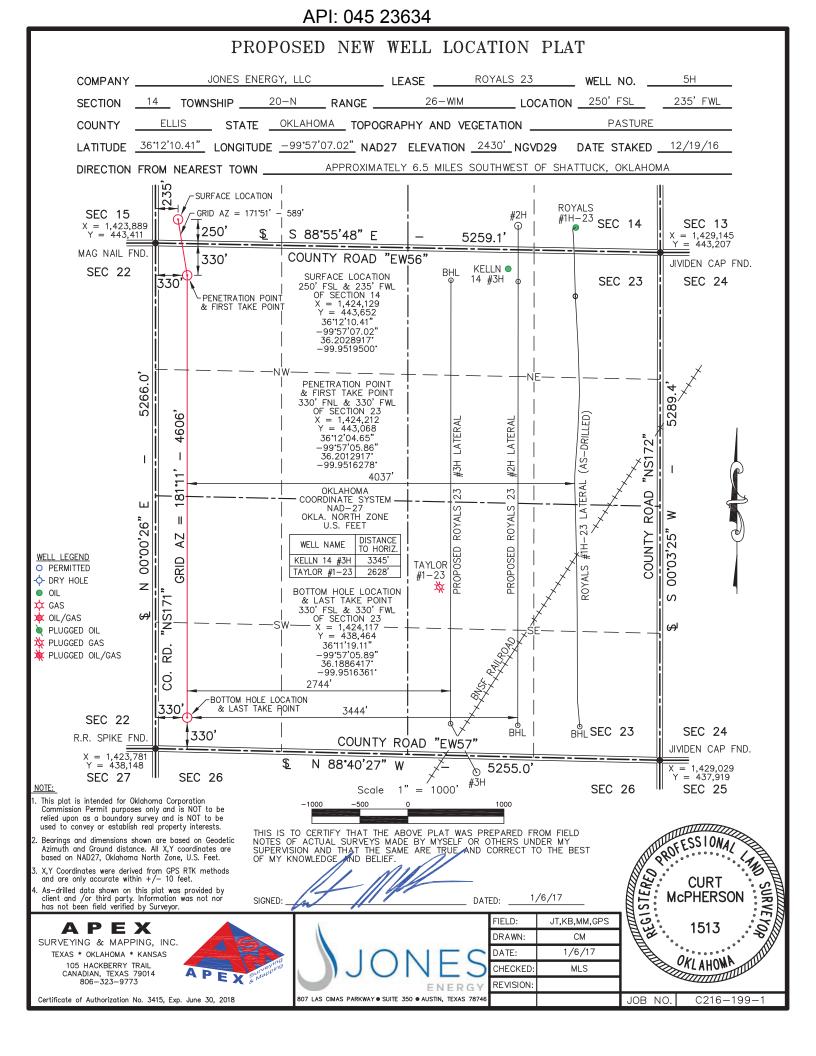

| PI NUMBER: 045 23634<br>rizontal Hole Oil & Gas                 | OIL & GAS CC<br>P.C<br>OKLAHOMA | RPORATION COMMISSIO<br>DNSERVATION DIVISION<br>D. BOX 52000<br>A CITY, OK 73152-2000<br>Ile 165:10-3-1) | Approval Date:<br>Expiration Date |                              |  |  |
|-----------------------------------------------------------------|---------------------------------|---------------------------------------------------------------------------------------------------------|-----------------------------------|------------------------------|--|--|
|                                                                 | PEF                             | RMIT TO DRILL                                                                                           |                                   |                              |  |  |
|                                                                 |                                 |                                                                                                         |                                   |                              |  |  |
| WELL LOCATION: Sec: 14 Twp: 20N                                 | Rge: 26W County: ELLIS          |                                                                                                         |                                   |                              |  |  |
| SPOT LOCATION: SW SW SW                                         | SW FEET FROM QUARTER: FROM SOU  | TH FROM WEST                                                                                            |                                   |                              |  |  |
|                                                                 | SECTION LINES: 250              | 235                                                                                                     |                                   |                              |  |  |
| Lease Name: ROYALS 23                                           | Well No: 5H                     |                                                                                                         | Well will be 235 feet from nea    | rest unit or lease boundary. |  |  |
| Operator JONES ENERGY LLC<br>Name:                              | т                               | elephone: 5123282953                                                                                    | OTC/OCC Number                    | : 21043 0                    |  |  |
| JONES ENERGY LLC                                                |                                 | ROBIN RAG                                                                                               | GAN                               |                              |  |  |
| 807 LAS CIMAS PKWY STE 350                                      | )                               | P.O. BOX 3                                                                                              |                                   |                              |  |  |
| AUSTIN,                                                         | TX 78746-6193                   |                                                                                                         |                                   | TV                           |  |  |
|                                                                 |                                 | DARROUZ                                                                                                 | ETT TX                            | 79024                        |  |  |
| 2<br>3<br>4<br>5<br>Specing Orders: 321246                      |                                 | 7<br>8<br>9<br>10                                                                                       |                                   |                              |  |  |
| Spacing Orders: 321246                                          | Location Exception Order        | s:                                                                                                      | Increased Density Orders          |                              |  |  |
| Pending CD Numbers: 201700267<br>201700265                      |                                 |                                                                                                         | Special Orders:                   |                              |  |  |
| Total Depth: 13132 Ground Elev                                  | ation: 2430 Surface Casi        | ng: 670                                                                                                 | Depth to base of Treatable Wa     | ater-Bearing FM: 620         |  |  |
| Under Federal Jurisdiction: No                                  | Fresh Water Supp                | ly Well Drilled: No                                                                                     | Surface Wate                      | er used to Drill: No         |  |  |
| PIT 1 INFORMATION                                               |                                 | Approved Method for dis                                                                                 | sposal of Drilling Fluids:        |                              |  |  |
| Type of Pit System: CLOSED Closed System                        | Means Steel Pits                |                                                                                                         |                                   |                              |  |  |
| Type of Mud System: WATER BASED                                 |                                 | D. One time land application (REQUIRES PERMIT)                                                          |                                   |                              |  |  |
| Chlorides Max: 8000 Average: 5000                               |                                 | H. SEE MEMO                                                                                             |                                   |                              |  |  |
| Is depth to top of ground water greater than 10ft               | below base of pit? Y            |                                                                                                         |                                   |                              |  |  |
| Within 1 mile of municipal water well? N                        |                                 |                                                                                                         |                                   |                              |  |  |
| Wellhead Protection Area? N                                     |                                 |                                                                                                         |                                   |                              |  |  |
| Pit is located in a Hydrologically Sensitive                    | e Area.                         |                                                                                                         |                                   |                              |  |  |
| Category of Pit: C                                              |                                 |                                                                                                         |                                   |                              |  |  |
| Liner not required for Category: C                              |                                 |                                                                                                         |                                   |                              |  |  |
|                                                                 |                                 |                                                                                                         |                                   |                              |  |  |
| Pit Location is BED AQUIFER<br>Pit Location Formation: OGALLALA |                                 |                                                                                                         |                                   |                              |  |  |

## HORIZONTAL HOLE 1

| Sec                                    | 23       | Twp     | 20N    | Rge    | 26W      | Co  | ounty | ELLIS |
|----------------------------------------|----------|---------|--------|--------|----------|-----|-------|-------|
| Spot                                   | Locatior | n of En | d Poin | t: C   | SV       | V   | SW    | SW    |
| Feet From: SOUTH 1/4 Section Line: 330 |          |         |        |        | 0        |     |       |       |
| Feet                                   | From:    | WE:     | ST     | 1/4 Se | ction Li | ne: | 33    | 0     |
| Depth of Deviation: 7575               |          |         |        |        |          |     |       |       |
| Radius of Turn: 650                    |          |         |        |        |          |     |       |       |
| Direction: 178                         |          |         |        |        |          |     |       |       |
| Total Length: 4536                     |          |         |        |        |          |     |       |       |
| Measured Total Depth: 13132            |          |         |        |        |          |     |       |       |
| True Vertical Depth: 8225              |          |         |        |        |          |     |       |       |
| End Point Location from Lease,         |          |         |        |        |          |     |       |       |
| Unit, or Property Line: 330            |          |         |        |        |          |     |       |       |