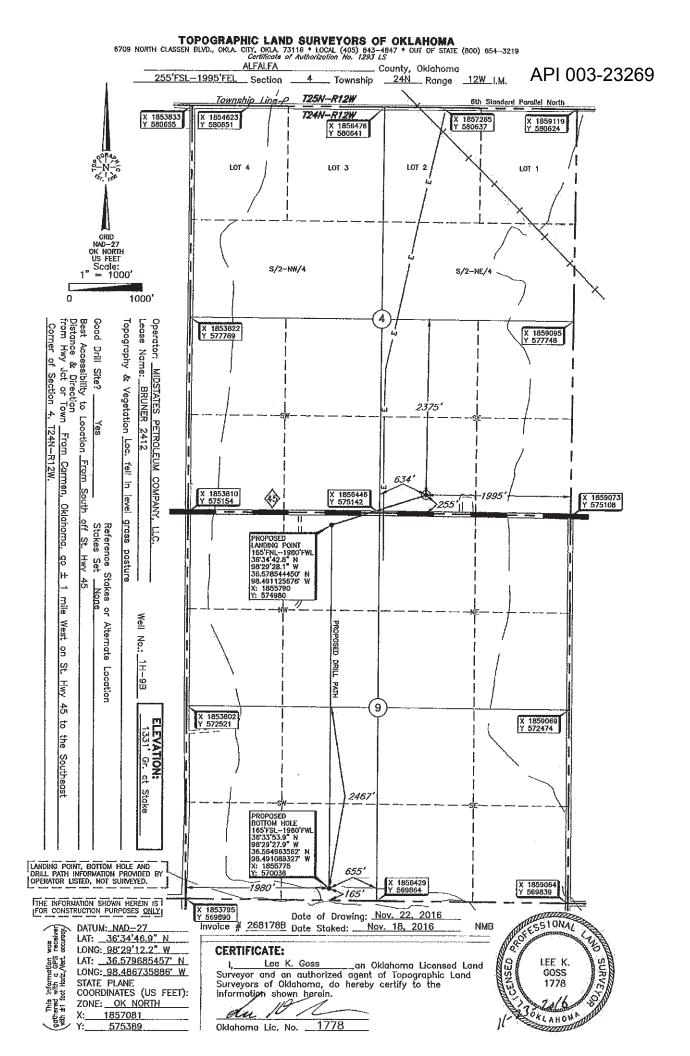

| API NUMBER: 003 23269<br>orizontal Hole Oil & Gas<br>WELL LOCATION: Sec: 04 Twp: 24N Rge:<br>SPOT LOCATION: SE SW SW SE<br>Lease Name: BRUNER 2412<br>Operator MIDSTATES PETROLEUM CON<br>Name:                                                                  | OIL & GAS<br>OKLAHO<br>12W County: ALFAL<br>FEET FROM QUARTER: FROM S<br>SECTION LINES:<br>Well No: | CORPORATION COI<br>CONSERVATION D<br>P.O. BOX 52000<br>MA CITY, OK 73152<br>(Rule 165:10-3-1)<br>PERMIT TO DRILL<br>FA<br>SOUTH FROM EAST<br>255 1995<br>1H-09 B<br>Telephone: 918947855 | VISION<br>-2000<br>Well will b        | Approval Date: 01/10/2017   Expiration Date: 07/10/2017   be 255 feet from nearest unit or lease boundary.   OTC/OCC Number: 23079 0 |
|------------------------------------------------------------------------------------------------------------------------------------------------------------------------------------------------------------------------------------------------------------------|-----------------------------------------------------------------------------------------------------|------------------------------------------------------------------------------------------------------------------------------------------------------------------------------------------|---------------------------------------|--------------------------------------------------------------------------------------------------------------------------------------|
| MIDSTATES PETROLEUM COMPAN<br>321 S BOSTON AVE STE 1000<br>TULSA, OK                                                                                                                                                                                             | VY LLC<br>74103-3322                                                                                | P.0                                                                                                                                                                                      | ALPH E. BRUNER<br>D. BOX 244<br>ARMEN | ок 73726                                                                                                                             |
| Formation(s) (Permit Valid for Listed F<br>Name<br>1 MISSISSIPPI                                                                                                                                                                                                 | Formations Only):<br>Depth<br>6249                                                                  | 6                                                                                                                                                                                        | lame                                  | Depth                                                                                                                                |
| 2<br>3<br>4<br>5                                                                                                                                                                                                                                                 |                                                                                                     | 7<br>8<br>9<br>10                                                                                                                                                                        |                                       |                                                                                                                                      |
| Spacing Orders: 106364<br>Pending CD Numbers: 201700011                                                                                                                                                                                                          | Location Exception C                                                                                | Orders:                                                                                                                                                                                  | _                                     | Increased Density Orders:<br>                                                                                                        |
| Total Depth: 11200 Ground Elevation:<br>Under Federal Jurisdiction: No                                                                                                                                                                                           |                                                                                                     | Casing: 470<br>Supply Well Drilled: No                                                                                                                                                   | Dep                                   | oth to base of Treatable Water-Bearing FM: 420                                                                                       |
| PIT 1 INFORMATION<br>Type of Pit System: CLOSED Closed System Mean                                                                                                                                                                                               |                                                                                                     |                                                                                                                                                                                          | ethod for disposal of Dr              |                                                                                                                                      |
| Type of Mud System: WATER BASED<br>Chlorides Max: 25000 Average: 8000<br>Is depth to top of ground water greater than 10ft below<br>Within 1 mile of municipal water well? Y<br>Wellhead Protection Area? Y<br>Pit is located in a Hydrologically Sensitive Area |                                                                                                     |                                                                                                                                                                                          |                                       | Sec. 10 Twn. 26N Rng. 15W Cnty. 151 Order No: 563714<br>'S PER OPERATOR REQUEST                                                      |
| Category of Pit: C<br>Liner not required for Category: C<br>Pit Location is ALLUVIAL<br>Pit Location Formation: ALLUVIUM                                                                                                                                         |                                                                                                     |                                                                                                                                                                                          |                                       |                                                                                                                                      |

## HORIZONTAL HOLE 1

| Sec 09 Twp 24N Rge 12W Cour             | nty ALFALFA                                                                                                                                                                                                                                                                                                                                                                                                                                                                                                                       |  |  |  |
|-----------------------------------------|-----------------------------------------------------------------------------------------------------------------------------------------------------------------------------------------------------------------------------------------------------------------------------------------------------------------------------------------------------------------------------------------------------------------------------------------------------------------------------------------------------------------------------------|--|--|--|
| Spot Location of End Point: S2 S2 SE SW |                                                                                                                                                                                                                                                                                                                                                                                                                                                                                                                                   |  |  |  |
| Feet From: SOUTH 1/4 Section Line: 165  |                                                                                                                                                                                                                                                                                                                                                                                                                                                                                                                                   |  |  |  |
| Feet From: WEST 1/4 Section Line: 1980  |                                                                                                                                                                                                                                                                                                                                                                                                                                                                                                                                   |  |  |  |
| Depth of Deviation: 5200                |                                                                                                                                                                                                                                                                                                                                                                                                                                                                                                                                   |  |  |  |
| Radius of Turn: 750                     |                                                                                                                                                                                                                                                                                                                                                                                                                                                                                                                                   |  |  |  |
| Direction: 185                          |                                                                                                                                                                                                                                                                                                                                                                                                                                                                                                                                   |  |  |  |
| Total Length: 4822                      |                                                                                                                                                                                                                                                                                                                                                                                                                                                                                                                                   |  |  |  |
| Measured Total Depth: 11200             |                                                                                                                                                                                                                                                                                                                                                                                                                                                                                                                                   |  |  |  |
| True Vertical Depth: 6249               |                                                                                                                                                                                                                                                                                                                                                                                                                                                                                                                                   |  |  |  |
| End Point Location from Lease,          |                                                                                                                                                                                                                                                                                                                                                                                                                                                                                                                                   |  |  |  |
| Unit, or Property Line: 165             |                                                                                                                                                                                                                                                                                                                                                                                                                                                                                                                                   |  |  |  |
|                                         |                                                                                                                                                                                                                                                                                                                                                                                                                                                                                                                                   |  |  |  |
| Notes:                                  |                                                                                                                                                                                                                                                                                                                                                                                                                                                                                                                                   |  |  |  |
| Category                                | Description                                                                                                                                                                                                                                                                                                                                                                                                                                                                                                                       |  |  |  |
| HYDRAULIC FRACTURING                    | 1/6/2017 - G71 - OCC 165:10-3-10 REQUIRES: 1) THE CHEMICAL DISCLOSURE OF HYDRAULIC<br>FRACTURING INGREDIENTS FOR ALL WELLS BE REPORTED TO FRACFOCUS USING THE<br>FOLLOWING LINK HTTP://FRACFOCUS.ORG/ WITH NOTICE GIVEN 48 HOURS IN ADVANCE OF<br>FRACTURING TO THE LOCAL OCC DISTRICT OFFICE; AND, 2) PRIOR TO COMMENCEMENT OF<br>FRACTURING OPERATIONS FOR HORIZONTAL WELLS, NOTICE ALSO GIVEN FIVE BUSINESS<br>DAYS IN ADVANCE TO OFFSET OPERATORS WITH WELLS COMPLETED IN THE SAME<br>COMMON SOURCE OF SUPPLY WITHIN 1/2 MILE |  |  |  |
| PENDING CD - 201700011                  | 1/9/2017 - G75 - (E.O.) 9-24N-12W<br>X106364 MISS<br>COMPL. INT. NCT 165' TO NL, NCT 165' TO SL, NCT 600' TO WL<br>MIDSTATES PETRO. CO. LLC<br>REC 1-10-2017 (JOHNSON)                                                                                                                                                                                                                                                                                                                                                            |  |  |  |
| PUBLIC WATER SUPPLY WELLS               | 1/6/2017 - G71 - CARMEN PWA, 2 PWS/WPA, NE4 & SE4 9-24N-12W                                                                                                                                                                                                                                                                                                                                                                                                                                                                       |  |  |  |
|                                         |                                                                                                                                                                                                                                                                                                                                                                                                                                                                                                                                   |  |  |  |
| SPACING - 106364                        | 1/9/2017 - G75 - (640) 9-24N-12W<br>VAC 53379/59196/99877 MSSLM<br>EXT 94438 MISS                                                                                                                                                                                                                                                                                                                                                                                                                                                 |  |  |  |