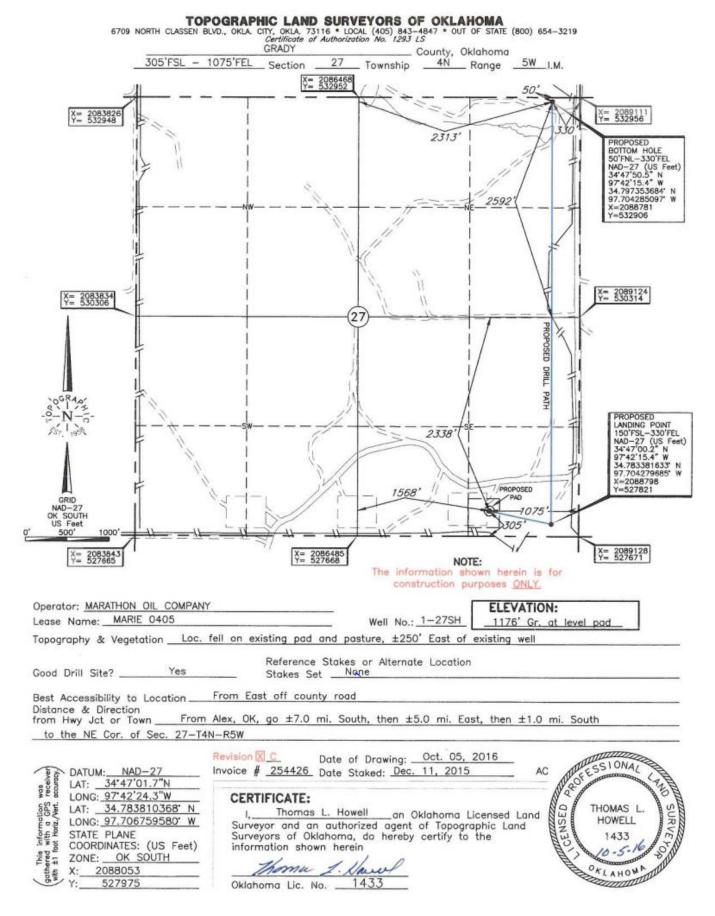

| PI NUMBER: 051 24084<br>rizontal Hole Oil & Gas                                                                                      | OIL & GAS CC<br>P.C<br>OKLAHOMA<br>(Ru            | RPORATION COMMISSION<br>DNSERVATION DIVISION<br>D. BOX 52000<br>A CITY, OK 73152-2000<br>Ile 165:10-3-1)<br>RMIT TO DRILL | Approval Date: 11/23/2016<br>Expiration Date: 05/23/2017                        |  |  |  |
|--------------------------------------------------------------------------------------------------------------------------------------|---------------------------------------------------|---------------------------------------------------------------------------------------------------------------------------|---------------------------------------------------------------------------------|--|--|--|
|                                                                                                                                      | <u>1 E1</u>                                       |                                                                                                                           |                                                                                 |  |  |  |
| WELL LOCATION: Sec: 27 Twp: 4N Rge: 5                                                                                                | 1                                                 |                                                                                                                           |                                                                                 |  |  |  |
| SPOT LOCATION: SW SE SE                                                                                                              | FEET FROM QUARTER: FROM SOU<br>SECTION LINES: 305 | TH FROM EAST<br>1075                                                                                                      |                                                                                 |  |  |  |
| Lease Name: MARIE 0405                                                                                                               | Well No: 1-27                                     | SH Well                                                                                                                   | will be 305 feet from nearest unit or lease boundary.                           |  |  |  |
| Operator MARATHON OIL COMPANY<br>Name:                                                                                               | т                                                 | elephone: 7132962003                                                                                                      | OTC/OCC Number: 1363 0                                                          |  |  |  |
| MARATHON OIL COMPANY                                                                                                                 |                                                   |                                                                                                                           |                                                                                 |  |  |  |
| 5555 SAN FELIPE ST                                                                                                                   |                                                   |                                                                                                                           | SPIES PROPERTY TRUST/RUSSELL LEE SPIES<br>136 7TH AVENUE                        |  |  |  |
| HOUSTON, TX                                                                                                                          | 77056-2701                                        | KIRKLAND                                                                                                                  | WA 98033                                                                        |  |  |  |
| 1 CHESTER<br>2<br>3<br>4<br>5                                                                                                        | 14200                                             | 6<br>7<br>8<br>9<br>10                                                                                                    |                                                                                 |  |  |  |
| Spacing Orders: 565266                                                                                                               | Location Exception Order                          | rs: 650076                                                                                                                | Increased Density Orders:                                                       |  |  |  |
| Pending CD Numbers:<br>Total Depth: 17840 Ground Elevation: 1                                                                        | 179 Surface Casi                                  | ing: 1500                                                                                                                 | Special Orders:<br>Depth to base of Treatable Water-Bearing FM: 560             |  |  |  |
| Under Federal Jurisdiction: No                                                                                                       | Fresh Water Supp                                  | ly Well Drilled: No                                                                                                       | Surface Water used to Drill: No                                                 |  |  |  |
| PIT 1 INFORMATION                                                                                                                    |                                                   | Approved Method for disposal                                                                                              | of Drilling Fluids:                                                             |  |  |  |
| Type of Pit System: CLOSED Closed System Means Steel Pits<br>Type of Mud System: WATER BASED<br>Chlorides Max: 5000 Average: 3000    |                                                   | D. One time land application -<br>H. SEE MEMO                                                                             | D. One time land application (REQUIRES PERMIT) PERMIT NO: 16-31:<br>H. SEE MEMO |  |  |  |
| Is depth to top of ground water greater than 10ft below b<br>Within 1 mile of municipal water well? N<br>Wellhead Protection Area? N | ase of pit? Y                                     |                                                                                                                           |                                                                                 |  |  |  |
| Pit <b>is</b> located in a Hydrologically Sensitive Area.                                                                            |                                                   |                                                                                                                           |                                                                                 |  |  |  |
| Category of Pit: C                                                                                                                   |                                                   |                                                                                                                           |                                                                                 |  |  |  |
| Liner net required for Cotonomy C                                                                                                    |                                                   |                                                                                                                           |                                                                                 |  |  |  |
| Liner not required for Category: C<br>Pit Location is BED AQUIFER                                                                    |                                                   |                                                                                                                           |                                                                                 |  |  |  |

## HORIZONTAL HOLE 1

| Sec                                                           | 27        | Twp     | 4N              | Rge     | 5W        | County | GRADY |
|---------------------------------------------------------------|-----------|---------|-----------------|---------|-----------|--------|-------|
| Spot                                                          | Locatior  | n of En | d Poir          | nt: NE  | E NE      | NE     | NE    |
| Feet                                                          | From:     | NOF     | RTH             | 1/4 Sec | ction Lin | ie: 15 | 50    |
| Feet                                                          | From:     | EAS     | бт              | 1/4 Se  | ction Lir | ie: 25 | 50    |
| Depth of Deviation: 12199                                     |           |         |                 |         |           |        |       |
| Radius of Turn: 12685                                         |           |         |                 |         |           |        |       |
| Direction: 4                                                  |           |         |                 |         |           |        |       |
| Total Length: 4649                                            |           |         |                 |         |           |        |       |
| Measured Total Depth: 17840                                   |           |         |                 |         |           |        |       |
| True Vertical Depth: 14200                                    |           |         |                 |         |           |        |       |
| End Point Location from Lease,<br>Unit, or Property Line: 150 |           |         |                 |         |           |        |       |
|                                                               | 01111, 01 | i iopei | су <b>с</b> п ( | 00      |           |        |       |

| Notes:                      |                                                                                                                                                                                                                                                                                                                                                                                                                                                                                                                                      |
|-----------------------------|--------------------------------------------------------------------------------------------------------------------------------------------------------------------------------------------------------------------------------------------------------------------------------------------------------------------------------------------------------------------------------------------------------------------------------------------------------------------------------------------------------------------------------------|
| Category                    | Description                                                                                                                                                                                                                                                                                                                                                                                                                                                                                                                          |
| DEEP SURFACE CASING         | 11/18/2016 - G71 - APPROVED; NOTIFY OCC FIELD INSPECTOR IMMEDIATELY OF ANY LOSS<br>OF CIRCULATION OR FAILURE TO CIRCULATE CEMENT TO SURFACE ON ANY CONDUCTOR<br>OR SURFACE CASING                                                                                                                                                                                                                                                                                                                                                    |
| HYDRAULIC FRACTURING        | 11/18/2016 - G71 - OCC 165:10-3-10 REQUIRES: 1) THE CHEMICAL DISCLOSURE OF<br>HYDRAULIC FRACTURING INGREDIENTS FOR ALL WELLS BE REPORTED TO FRACFOCUS<br>USING THE FOLLOWING LINK HTTP://FRACFOCUS.ORG/ WITH NOTICE GIVEN 48 HOURS IN<br>ADVANCE OF FRACTURING TO THE LOCAL OCC DISTRICT OFFICE; AND, 2) PRIOR TO<br>COMMENCEMENT OF FRACTURING OPERATIONS FOR HORIZONTAL WELLS, NOTICE ALSO<br>GIVEN FIVE BUSINESS DAYS IN ADVANCE TO OFFSET OPERATORS WITH WELLS<br>COMPLETED IN THE SAME COMMON SOURCE OF SUPPLY WITHIN 1/2 MILE. |
| LOCATION EXCEPTION - 650076 | 11/18/2016 - G60 - (I.O.) 27-4N-5W<br>X585288 CSTR<br>COMPL. INT. NCT 150' FNL, NCT 150' FSL, NCT 250' FEL<br>MARATHON OIL COMPANY<br>2/22/16                                                                                                                                                                                                                                                                                                                                                                                        |
| MEMO                        | 11/18/2016 - G71 - PITS 1 & 2 - CLOSED SYSTEM=STEEL PITS PER OPERATOR REQUEST, PIT 2<br>- OBM RETURNED TO VENDOR, CUTTINGS PERMITTED PER DISTRICT                                                                                                                                                                                                                                                                                                                                                                                    |
| SPACING - 585288            | 11/18/2016 - G60 - (640) 27-4N-5W<br>EST CSTR, OTHERS<br>EXT OTHERS                                                                                                                                                                                                                                                                                                                                                                                                                                                                  |

COMPL. INT. NCT 660' FB