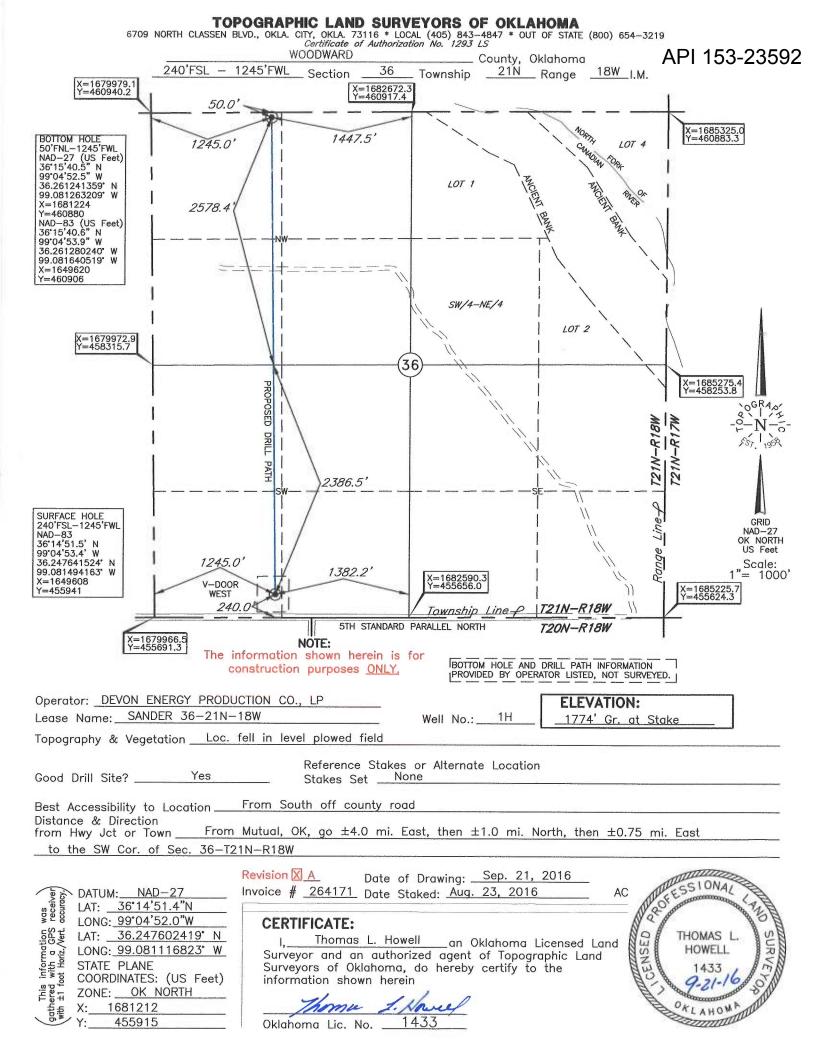

| PI NUMBER: 153 23592                                                                         | P.O. BOX 52000          |                            |                                                                    | Approval Date<br>Expiration Date |                               |
|----------------------------------------------------------------------------------------------|-------------------------|----------------------------|--------------------------------------------------------------------|----------------------------------|-------------------------------|
| orizontal Hole Oil & Gas                                                                     |                         |                            |                                                                    |                                  |                               |
|                                                                                              |                         | PERMIT TO DRI              |                                                                    |                                  |                               |
|                                                                                              |                         |                            |                                                                    |                                  |                               |
| WELL LOCATION: Sec: 36 Twp: 21N Rge:                                                         | 18W County: WOOI        | DWARD                      |                                                                    |                                  |                               |
| SPOT LOCATION: SE SE SW SW                                                                   | FEET FROM QUARTER: FROM | SOUTH FROM V               | EST                                                                |                                  |                               |
|                                                                                              | SECTION LINES:          | 240 1                      | 245                                                                |                                  |                               |
| Lease Name: SANDER 36-21N-18W                                                                | Well No:                | 1H                         | We                                                                 | ell will be 240 feet from nea    | arest unit or lease boundary. |
| Operator DEVON ENERGY PRODUCTIO<br>Name:                                                     | N CO LP                 | Telephone: 4052            | 353611; 4052353                                                    | OTC/OCC Number                   | : 20751 0                     |
| DEVON ENERGY PRODUCTION C                                                                    | ) LP                    |                            |                                                                    |                                  |                               |
| 333 W SHERIDAN AVE                                                                           |                         | SHARON A. SANDER           |                                                                    |                                  |                               |
| OKLAHOMA CITY, OK                                                                            |                         | ROUTE 2, BOX 29            |                                                                    |                                  |                               |
| ORLAHOMA CITT, OR                                                                            | 73102-5010              |                            | SEILING                                                            | OK                               | 73663                         |
| 2 WOODFORD<br>3 HUNTON<br>4<br>5                                                             | 10514<br>10564          | 7<br>8<br>9<br>10          |                                                                    |                                  |                               |
| Spacing Orders: No Spacing                                                                   | Location Exception 0    | Location Exception Orders: |                                                                    | Increased Density Orders:        |                               |
| Pending CD Numbers: 201605091<br>201605093                                                   |                         |                            |                                                                    | Special Orders:                  |                               |
| Total Depth: 14520 Ground Elevation                                                          | 1774 Surface C          | Casing: 1500               |                                                                    | Depth to base of Treatable Wa    | ater-Bearing FM: 80           |
| Under Federal Jurisdiction: No                                                               | Fresh Water             | Supply Well Drilled:       | No                                                                 | Surface Wate                     | er used to Drill: Yes         |
| PIT 1 INFORMATION                                                                            |                         | Appro                      | ved Method for dispos                                              | sal of Drilling Fluids:          |                               |
| Type of Pit System: CLOSED Closed System Means Steel Pits<br>Type of Mud System: WATER BASED |                         | D. C                       | D. One time land application (REQUIRES PERMIT) PERMIT NO: 16-31731 |                                  |                               |
| Chlorides Max: 8000 Average: 5000                                                            |                         | H. S                       | EE MEMO                                                            |                                  |                               |
| Is depth to top of ground water greater than 10ft belo                                       | v base of pit? Y        |                            |                                                                    |                                  |                               |
| Within 1 mile of municipal water well? N                                                     |                         |                            |                                                                    |                                  |                               |
| Wellhead Protection Area? N                                                                  |                         |                            |                                                                    |                                  |                               |
| Pit is located in a Hydrologically Sensitive Are                                             | а.                      |                            |                                                                    |                                  |                               |
| Category of Pit: C                                                                           |                         |                            |                                                                    |                                  |                               |
| Liner not required for Category: C                                                           |                         |                            |                                                                    |                                  |                               |
| Pit Location is BED AQUIFER                                                                  |                         |                            |                                                                    |                                  |                               |
| Pit Location Formation: RUSH SPRINGS                                                         |                         |                            |                                                                    |                                  |                               |

## HORIZONTAL HOLE 1

| HORIZONTAL HOLE T                   |                                                                                                                                                                                                                                                                                                                                                                                                                                                                                                                                     |
|-------------------------------------|-------------------------------------------------------------------------------------------------------------------------------------------------------------------------------------------------------------------------------------------------------------------------------------------------------------------------------------------------------------------------------------------------------------------------------------------------------------------------------------------------------------------------------------|
| Sec 36 Twp 21N Rge 18W Cour         | ty WOODWARD                                                                                                                                                                                                                                                                                                                                                                                                                                                                                                                         |
| Spot Location of End Point: NE NE N | N NW                                                                                                                                                                                                                                                                                                                                                                                                                                                                                                                                |
| Feet From: NORTH 1/4 Section Line:  | 50                                                                                                                                                                                                                                                                                                                                                                                                                                                                                                                                  |
| Feet From: WEST 1/4 Section Line:   | 1245                                                                                                                                                                                                                                                                                                                                                                                                                                                                                                                                |
| Depth of Deviation: 9282            |                                                                                                                                                                                                                                                                                                                                                                                                                                                                                                                                     |
| Radius of Turn: 477                 |                                                                                                                                                                                                                                                                                                                                                                                                                                                                                                                                     |
| Direction: 360                      |                                                                                                                                                                                                                                                                                                                                                                                                                                                                                                                                     |
| Total Length: 4489                  |                                                                                                                                                                                                                                                                                                                                                                                                                                                                                                                                     |
| Measured Total Depth: 14520         |                                                                                                                                                                                                                                                                                                                                                                                                                                                                                                                                     |
| True Vertical Depth: 10564          |                                                                                                                                                                                                                                                                                                                                                                                                                                                                                                                                     |
| End Point Location from Lease,      |                                                                                                                                                                                                                                                                                                                                                                                                                                                                                                                                     |
| Unit, or Property Line: 50          |                                                                                                                                                                                                                                                                                                                                                                                                                                                                                                                                     |
|                                     |                                                                                                                                                                                                                                                                                                                                                                                                                                                                                                                                     |
| Notes:                              |                                                                                                                                                                                                                                                                                                                                                                                                                                                                                                                                     |
| Category                            | Description                                                                                                                                                                                                                                                                                                                                                                                                                                                                                                                         |
| DEEP SURFACE CASING                 | 11/8/2016 - G71 - APPROVED; NOTIFY OCC FIELD INSPECTOR IMMEDIATELY FOR ANY LOSS<br>OF CIRCULATION OR FAILURE TO CIRCULATE CEMENT TO SURFACE ON CONDUCTOR OR<br>SURFACE CASING                                                                                                                                                                                                                                                                                                                                                       |
| HYDRAULIC FRACTURING                | 11/8/2016 - G71 - OCC 165:10-3-10 REQUIRES: 1) THE CHEMICAL DISCLOSURE OF HYDRAULIC<br>FRACTURING INGREDIENTS FOR ALL WELLS BE REPORTED TO FRACFOCUS USING THE<br>FOLLOWING LINK HTTP://FRACFOCUS.ORG/ WITH NOTICE GIVEN 48 HOURS IN ADVANCE OF<br>FRACTURING TO THE LOCAL OCC DISTRICT OFFICE; AND, 2) PRIOR TO COMMENCEMENT OF<br>FRACTURING OPERATIONS FOR HORIZONTAL WELLS, NOTICE ALSO GIVEN FIVE BUSINESS<br>DAYS IN ADVANCE TO OFFSET OPERATORS WITH WELLS COMPLETED IN THE SAME<br>COMMON SOURCE OF SUPPLY WITHIN 1/2 MILE. |
| МЕМО                                | 11/8/2016 - G71 - PIT 1 & 2 - CLOSED SYSTEM=STEEL PITS PER OPERATOR REQUEST; PIT 2 - OBM TO VENDOR, OBM CUTTINGS PER DISTRICT                                                                                                                                                                                                                                                                                                                                                                                                       |
| PENDING CD - 201605091              | 11/10/2016 - G75 - (E.O.)(640)(HOR) 36-21N-18W<br>VAC 56994 CRLM<br>VAC 441435 MISS, HNTN<br>EXT 656019 MSSP, WDFD<br>EST HNTN<br>POE TO BHL (MSSP, HNTN) NCT 660' FB<br>POE TO BHL (MSSP, HNTN) NCT 660' FB<br>POE TO BHL (WDFD) NCT 165' FNL & FSL, NCT 330' FEL & FWL<br>DEVON ENERGY PROD. CO., L.P.<br>REC 11-18-2016 (THOMAS)                                                                                                                                                                                                 |
| PENDING CD - 201605093              | 11/10/2016 - G75 - (E.O.) 36-21N-18W<br>X201605091 MSSP, WDFD, HNTN<br>COMPL. INT. NCT 165' TO SL, NCT 165' TO NL, NCT 660' TO WL<br>DEVON ENERGY PROD. CO., L.P.<br>REC 11-18-2016 (THOMAS)                                                                                                                                                                                                                                                                                                                                        |
|                                     |                                                                                                                                                                                                                                                                                                                                                                                                                                                                                                                                     |