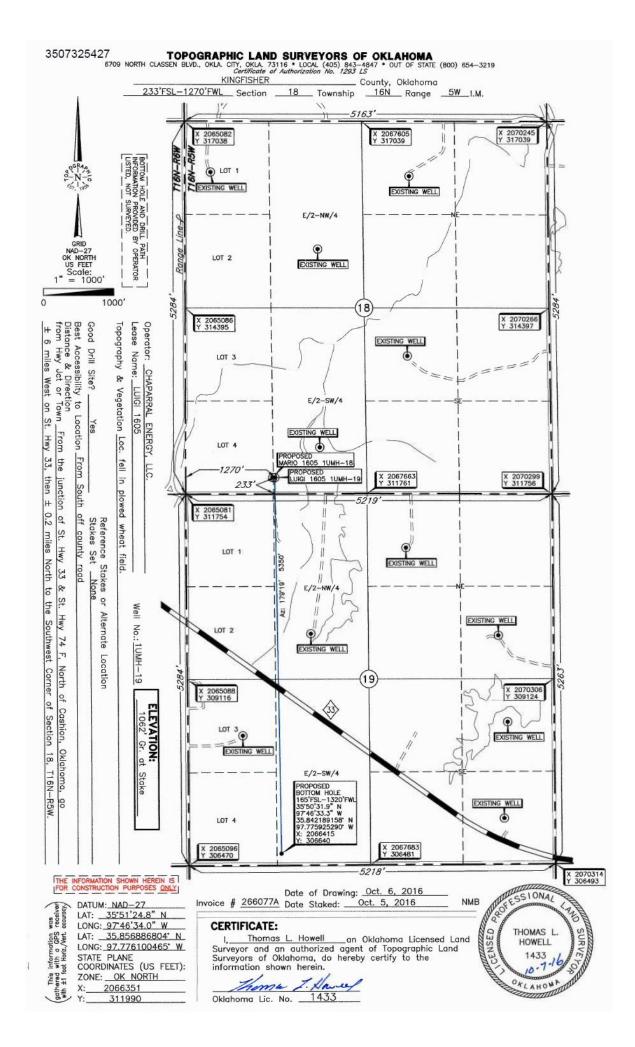

| PI NUMBER: 073 25427                                                                                                                                                                                                                                                                                                                              | OIL & GAS                                | OKLAHOMA CORPORATION COMMISSION<br>OIL & GAS CONSERVATION DIVISION<br>P.O. BOX 52000<br>OKLAHOMA CITY, OK 73152-2000<br>(Rule 165:10-3-1) |                                      | Approval Date: 11/17/2016<br>Expiration Date: 05/17/2017 |  |  |
|---------------------------------------------------------------------------------------------------------------------------------------------------------------------------------------------------------------------------------------------------------------------------------------------------------------------------------------------------|------------------------------------------|-------------------------------------------------------------------------------------------------------------------------------------------|--------------------------------------|----------------------------------------------------------|--|--|
| rizontal Hole Oil & Gas                                                                                                                                                                                                                                                                                                                           |                                          |                                                                                                                                           |                                      |                                                          |  |  |
|                                                                                                                                                                                                                                                                                                                                                   | ſ                                        | PERMIT TO DRIL                                                                                                                            |                                      |                                                          |  |  |
|                                                                                                                                                                                                                                                                                                                                                   | <u>-</u>                                 |                                                                                                                                           | =                                    |                                                          |  |  |
| WELL LOCATION: Sec: 18 Twp: 16N F                                                                                                                                                                                                                                                                                                                 | Rge: 5W County: KINGF                    | ISHER                                                                                                                                     |                                      |                                                          |  |  |
| SPOT LOCATION: SE SE SW                                                                                                                                                                                                                                                                                                                           | SW FEET FROM QUARTER: FROM               | SOUTH FROM WE                                                                                                                             | ST                                   |                                                          |  |  |
|                                                                                                                                                                                                                                                                                                                                                   | SECTION LINES:                           | 233 127                                                                                                                                   | 0                                    |                                                          |  |  |
| Lease Name: LUIGI 1605                                                                                                                                                                                                                                                                                                                            | Well No:                                 | 1UMH-19                                                                                                                                   | Well will be                         | 233 feet from nearest unit or lease boundary.            |  |  |
| Operator CHAPARRAL ENERGY LL<br>Name:                                                                                                                                                                                                                                                                                                             | c                                        | Telephone: 405426                                                                                                                         | 4451; 4054264                        | OTC/OCC Number: 16896 0                                  |  |  |
| CHAPARRAL ENERGY LLC                                                                                                                                                                                                                                                                                                                              |                                          |                                                                                                                                           |                                      |                                                          |  |  |
| 701 CEDAR LAKE BLVD                                                                                                                                                                                                                                                                                                                               |                                          |                                                                                                                                           |                                      | LINDA KADAVY MCDONALD                                    |  |  |
|                                                                                                                                                                                                                                                                                                                                                   |                                          |                                                                                                                                           | 7216 NW 118TH                        |                                                          |  |  |
| OKLAHOMA CITY,                                                                                                                                                                                                                                                                                                                                    | OK 73114-7800                            |                                                                                                                                           | OKLAHOMA CITY                        | OK 73162                                                 |  |  |
| 1 MISS'AN (EX CHESTER)<br>2<br>3<br>4<br>5                                                                                                                                                                                                                                                                                                        | 6883                                     | 6<br>7<br>8<br>9<br>10                                                                                                                    |                                      |                                                          |  |  |
| Spacing Orders: Location Exception Or                                                                                                                                                                                                                                                                                                             |                                          | lers:                                                                                                                                     |                                      | Increased Density Orders:                                |  |  |
| Pending CD Numbers: 201601744<br>201601672                                                                                                                                                                                                                                                                                                        |                                          |                                                                                                                                           | s                                    | pecial Orders:                                           |  |  |
| Total Depth: 12150 Ground Eleva                                                                                                                                                                                                                                                                                                                   | ation: 1062 Surface C                    | asing: 470                                                                                                                                | Depth                                | to base of Treatable Water-Bearing FM: 220               |  |  |
|                                                                                                                                                                                                                                                                                                                                                   |                                          |                                                                                                                                           |                                      |                                                          |  |  |
| Under Federal Jurisdiction: No                                                                                                                                                                                                                                                                                                                    | Fresh Water S                            | Supply Well Drilled: No                                                                                                                   | )                                    | Surface Water used to Drill: Yes                         |  |  |
| Under Federal Jurisdiction: No PIT 1 INFORMATION                                                                                                                                                                                                                                                                                                  | Fresh Water S                            |                                                                                                                                           | o<br>d Method for disposal of Drilli |                                                          |  |  |
|                                                                                                                                                                                                                                                                                                                                                   |                                          | Approve<br>D. One                                                                                                                         |                                      | ng Fluids:<br>UIRES PERMIT) PERMIT NO: 16-3183           |  |  |
| PIT 1 INFORMATION<br>Type of Pit System: CLOSED Closed System<br>Type of Mud System: WATER BASED<br>Chlorides Max: 5000 Average: 3000<br>Is depth to top of ground water greater than 10ft I                                                                                                                                                      | Means Steel Pits                         | Approve<br>D. One                                                                                                                         | d Method for disposal of Drilli      | ng Fluids:<br>UIRES PERMIT) PERMIT NO: 16-3183           |  |  |
| PIT 1 INFORMATION<br>Type of Pit System: CLOSED Closed System<br>Type of Mud System: WATER BASED<br>Chlorides Max: 5000 Average: 3000<br>Is depth to top of ground water greater than 10ft I<br>Within 1 mile of municipal water well? N                                                                                                          | Means Steel Pits                         | Approve<br>D. One                                                                                                                         | d Method for disposal of Drilli      | ng Fluids:<br>UIRES PERMIT) PERMIT NO: 16-3183           |  |  |
| PIT 1 INFORMATION<br>Type of Pit System: CLOSED Closed System<br>Type of Mud System: WATER BASED<br>Chlorides Max: 5000 Average: 3000<br>Is depth to top of ground water greater than 10ft I<br>Within 1 mile of municipal water well? N<br>Wellhead Protection Area? N                                                                           | Means Steel Pits<br>below base of pit? Y | Approve<br>D. One                                                                                                                         | d Method for disposal of Drilli      | ng Fluids:<br>UIRES PERMIT) PERMIT NO: 16-3183           |  |  |
| PIT 1 INFORMATION<br>Type of Pit System: CLOSED Closed System<br>Type of Mud System: WATER BASED<br>Chlorides Max: 5000 Average: 3000<br>Is depth to top of ground water greater than 10ft I<br>Within 1 mile of municipal water well? N<br>Wellhead Protection Area? N<br>Pit <b>is not</b> located in a Hydrologically Sensitive                | Means Steel Pits<br>below base of pit? Y | Approve<br>D. One                                                                                                                         | d Method for disposal of Drilli      | ng Fluids:<br>UIRES PERMIT) PERMIT NO: 16-3183           |  |  |
| PIT 1 INFORMATION<br>Type of Pit System: CLOSED Closed System<br>Type of Mud System: WATER BASED<br>Chlorides Max: 5000 Average: 3000<br>Is depth to top of ground water greater than 10ft I<br>Within 1 mile of municipal water well? N<br>Wellhead Protection Area? N<br>Pit is not located in a Hydrologically Sensitive<br>Category of Pit: C | Means Steel Pits<br>below base of pit? Y | Approve<br>D. One                                                                                                                         | d Method for disposal of Drilli      | ng Fluids:<br>UIRES PERMIT) PERMIT NO: 16-3183           |  |  |
| PIT 1 INFORMATION<br>Type of Pit System: CLOSED Closed System<br>Type of Mud System: WATER BASED<br>Chlorides Max: 5000 Average: 3000<br>Is depth to top of ground water greater than 10ft I<br>Within 1 mile of municipal water well? N<br>Wellhead Protection Area? N<br>Pit <b>is not</b> located in a Hydrologically Sensitive                | Means Steel Pits<br>below base of pit? Y | Approve<br>D. One                                                                                                                         | d Method for disposal of Drilli      | ng Fluids:<br>UIRES PERMIT) PERMIT NO: 16-3183           |  |  |

## HORIZONTAL HOLE 1

| Sec 19 Twp 16N Rge 5W Cour           | nty KINGFISHER                                                                                                                                                                                                                                                                                                                                                                                                                                                                                                                       |                                        |                  |  |  |  |  |
|--------------------------------------|--------------------------------------------------------------------------------------------------------------------------------------------------------------------------------------------------------------------------------------------------------------------------------------------------------------------------------------------------------------------------------------------------------------------------------------------------------------------------------------------------------------------------------------|----------------------------------------|------------------|--|--|--|--|
| Spot Location of End Point: S2 S2 S2 | 2 SW                                                                                                                                                                                                                                                                                                                                                                                                                                                                                                                                 |                                        |                  |  |  |  |  |
| Feet From: SOUTH 1/4 Section Line:   | 165                                                                                                                                                                                                                                                                                                                                                                                                                                                                                                                                  |                                        |                  |  |  |  |  |
| Feet From: WEST 1/4 Section Line:    | 1320                                                                                                                                                                                                                                                                                                                                                                                                                                                                                                                                 |                                        |                  |  |  |  |  |
| Depth of Deviation: 6283             |                                                                                                                                                                                                                                                                                                                                                                                                                                                                                                                                      |                                        |                  |  |  |  |  |
| Radius of Turn: 600                  |                                                                                                                                                                                                                                                                                                                                                                                                                                                                                                                                      |                                        |                  |  |  |  |  |
| Direction: 179                       |                                                                                                                                                                                                                                                                                                                                                                                                                                                                                                                                      |                                        |                  |  |  |  |  |
| Total Length: 4924                   |                                                                                                                                                                                                                                                                                                                                                                                                                                                                                                                                      |                                        |                  |  |  |  |  |
| Measured Total Depth: 12150          |                                                                                                                                                                                                                                                                                                                                                                                                                                                                                                                                      |                                        |                  |  |  |  |  |
| True Vertical Depth: 6960            |                                                                                                                                                                                                                                                                                                                                                                                                                                                                                                                                      |                                        |                  |  |  |  |  |
| End Point Location from Lease,       |                                                                                                                                                                                                                                                                                                                                                                                                                                                                                                                                      |                                        |                  |  |  |  |  |
| Unit, or Property Line: 165          |                                                                                                                                                                                                                                                                                                                                                                                                                                                                                                                                      |                                        |                  |  |  |  |  |
|                                      | Additional Surface Owner                                                                                                                                                                                                                                                                                                                                                                                                                                                                                                             | Address                                | City, State, Zip |  |  |  |  |
|                                      | GEORGANN HULL                                                                                                                                                                                                                                                                                                                                                                                                                                                                                                                        | 5815 151ST STREET                      | BIXBY, OK 47008  |  |  |  |  |
|                                      |                                                                                                                                                                                                                                                                                                                                                                                                                                                                                                                                      |                                        |                  |  |  |  |  |
| Notes:                               |                                                                                                                                                                                                                                                                                                                                                                                                                                                                                                                                      |                                        |                  |  |  |  |  |
| Category                             | Description                                                                                                                                                                                                                                                                                                                                                                                                                                                                                                                          |                                        |                  |  |  |  |  |
| HYDRAULIC FRACTURING                 | 11/17/2016 - G71 - OCC 165:10-3-10 REQUIRES: 1) THE CHEMICAL DISCLOSURE OF<br>HYDRAULIC FRACTURING INGREDIENTS FOR ALL WELLS BE REPORTED TO FRACFOCUS<br>USING THE FOLLOWING LINK HTTP://FRACFOCUS.ORG/ WITH NOTICE GIVEN 48 HOURS IN<br>ADVANCE OF FRACTURING TO THE LOCAL OCC DISTRICT OFFICE; AND, 2) PRIOR TO<br>COMMENCEMENT OF FRACTURING OPERATIONS FOR HORIZONTAL WELLS, NOTICE ALSO<br>GIVEN FIVE BUSINESS DAYS IN ADVANCE TO OFFSET OPERATORS WITH WELLS<br>COMPLETED IN THE SAME COMMON SOURCE OF SUPPLY WITHIN 1/2 MILE. |                                        |                  |  |  |  |  |
| PENDING CD - 201601672               | 11/17/2016 - G60 - (I.O.) 19-<br>X201601744 MSNLC<br>COMPL. INT. NCT 150' FNL,                                                                                                                                                                                                                                                                                                                                                                                                                                                       | 16N-5W<br>, NCT 150' FSL, NCT 550' FWL |                  |  |  |  |  |

PENDING CD - 201601744

NO OP. NAMED REC. 9/7/16 (NORRIS) 11/17/2016 - G60 - (640)(HOR) 19-16N-5W EST MSNLC, OTHERS EXT OTHER POE TO BHL NCT 660' FB (COEXIST WITH SP. ORDER 59564/61637 W2; SP. ORDER 59564/61637/187296 E/2) REC. 9/7/16 (NORRIS)