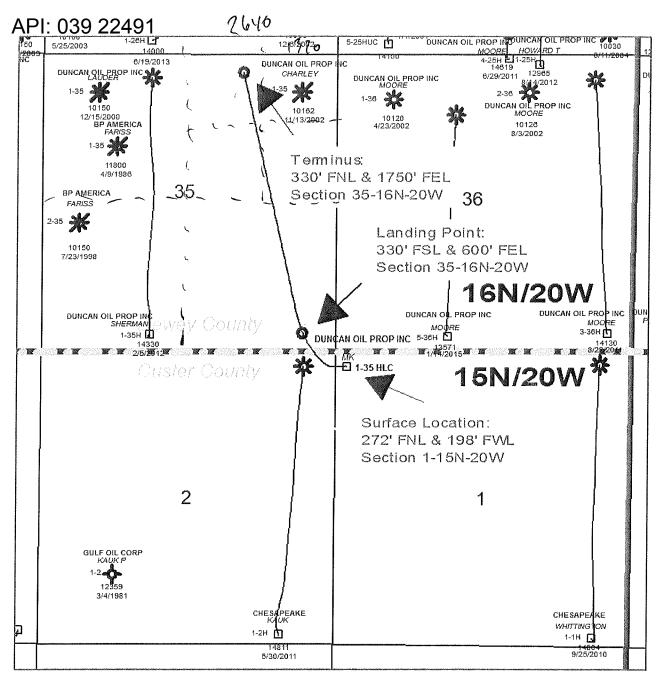

| API NUMBER: 039 22491<br>prizontal Hole Oil & Gas                                                                                                                                                                                                  | OIL & GAS COI<br>P.O<br>OKLAHOMA<br>(Rul           | PORATION COMMISSI<br>NSERVATION DIVISION<br>. BOX 52000<br>CITY, OK 73152-2000<br>e 165:10-3-1)<br>MIT TO DRILL |                                                                                                                                                           |
|----------------------------------------------------------------------------------------------------------------------------------------------------------------------------------------------------------------------------------------------------|----------------------------------------------------|-----------------------------------------------------------------------------------------------------------------|-----------------------------------------------------------------------------------------------------------------------------------------------------------|
| WELL LOCATION: Sec: 01 Twp: 15N Rge:<br>SPOT LOCATION: NW NW NW                                                                                                                                                                                    | FEET FROM QUARTER: FROM NORT<br>SECTION LINES: 272 | 198                                                                                                             |                                                                                                                                                           |
| Lease Name: MK Operator DUNCAN OIL PROPERTIES INC Name:                                                                                                                                                                                            | Well No: 1-35H                                     | lephone: 4052721800                                                                                             | Well will be 198 feet from nearest unit or lease boundary.<br>OTC/OCC Number: 15876 0                                                                     |
| DUNCAN OIL PROPERTIES INC<br>100 PARK AVE STE 1200<br>OKLAHOMA CITY, OK                                                                                                                                                                            | 73102-8023                                         | MIKE KAU<br>8514 NOF<br>BUTLER                                                                                  | UK<br>RTH 2110 ROAD<br>OK 73625                                                                                                                           |
| Formation(s) (Permit Valid for Listed F<br>Name<br>1 CLEVELAND<br>2<br>3<br>4<br>5                                                                                                                                                                 | ormations Only):<br>Depth<br>9675                  | <b>Name</b><br>6<br>7<br>8<br>9<br>10                                                                           | Depth                                                                                                                                                     |
| Spacing Orders: 180990                                                                                                                                                                                                                             | Location Exception Orders                          | : 634899<br>647880                                                                                              | Increased Density Orders: 634830<br>647879                                                                                                                |
| Pending CD Numbers:                                                                                                                                                                                                                                |                                                    |                                                                                                                 | Special Orders:                                                                                                                                           |
| Total Depth: 15409 Ground Elevation:                                                                                                                                                                                                               | 0 Surface Casir                                    | ng: 1500                                                                                                        | Depth to base of Treatable Water-Bearing FM: 330                                                                                                          |
| Under Federal Jurisdiction: No                                                                                                                                                                                                                     | Fresh Water Supply                                 | v Well Drilled: No                                                                                              | Surface Water used to Drill: Yes                                                                                                                          |
| PIT 1 INFORMATION<br>Type of Pit System: CLOSED Closed System Mean<br>Type of Mud System: WATER BASED<br>Chlorides Max: 90000 Average: 5000<br>Is depth to top of ground water greater than 10ft below<br>Within 1 mile of municipal water well? N |                                                    | D. One time land app                                                                                            | disposal of Drilling Fluids:<br>plication (REQUIRES PERMIT) PERMIT NO: 16-31829<br>ial pit facility: Sec. 24 Twn. 14N Rng. 24W Cnty. 129 Order No: 372833 |
| Wellhead Protection Area? N<br>Pit is located in a Hydrologically Sensitive Area<br>Category of Pit: C<br>Liner not required for Category: C<br>Pit Location is BED AQUIFER<br>Pit Location Formation: CLOUD CHIEF                                 |                                                    |                                                                                                                 |                                                                                                                                                           |

## HORIZONTAL HOLE 1

| Sec                            | 35              | Twp   | 16N               | Rge   | 20 | W  | Cou  | nty | DEV | VEY |
|--------------------------------|-----------------|-------|-------------------|-------|----|----|------|-----|-----|-----|
| Spot I                         | Locatior        | of En | d Poin            | it: W | 2  | NE | Ν    | W   | NE  |     |
| Feet I                         | eet From: NORTH |       | 1/4 Section Line: |       |    |    | 330  |     |     |     |
| Feet I                         | et From: EAST   |       | 1/4 Section Line: |       |    |    | 1750 |     |     |     |
| Depth of Deviation: 9979       |                 |       |                   |       |    |    |      |     |     |     |
| Radius of Turn: 465            |                 |       |                   |       |    |    |      |     |     |     |
| Direction: 347                 |                 |       |                   |       |    |    |      |     |     |     |
| Total Length: 4700             |                 |       |                   |       |    |    |      |     |     |     |
| Measured Total Depth: 15409    |                 |       |                   |       |    |    |      |     |     |     |
| True Vertical Depth: 9995      |                 |       |                   |       |    |    |      |     |     |     |
| End Point Location from Lease, |                 |       |                   |       |    |    |      |     |     |     |
| Unit, or Property Line: 330    |                 |       |                   |       |    |    |      |     |     |     |
|                                |                 |       |                   |       |    |    |      |     |     |     |

| Notes:                      |                                                                                                                                                                                                                                                                                                                                                                                                                                                                                                                                      |
|-----------------------------|--------------------------------------------------------------------------------------------------------------------------------------------------------------------------------------------------------------------------------------------------------------------------------------------------------------------------------------------------------------------------------------------------------------------------------------------------------------------------------------------------------------------------------------|
| Category                    | Description                                                                                                                                                                                                                                                                                                                                                                                                                                                                                                                          |
| DEEP SURFACE CASING         | 11/16/2016 - G71 - APPROVED; NOTIFY OCC FIELD INSPECTOR IMMEDIATELY OF ANY LOSS<br>OF CIRCULATION OR FAILURE TO CIRCULATE CEMENT TO SURFACE ON ANY CONDUCTOR<br>OR SURFACE CASING                                                                                                                                                                                                                                                                                                                                                    |
| HYDRAULIC FRACTURING        | 11/16/2016 - G71 - OCC 165:10-3-10 REQUIRES: 1) THE CHEMICAL DISCLOSURE OF<br>HYDRAULIC FRACTURING INGREDIENTS FOR ALL WELLS BE REPORTED TO FRACFOCUS<br>USING THE FOLLOWING LINK HTTP://FRACFOCUS.ORG/ WITH NOTICE GIVEN 48 HOURS IN<br>ADVANCE OF FRACTURING TO THE LOCAL OCC DISTRICT OFFICE; AND, 2) PRIOR TO<br>COMMENCEMENT OF FRACTURING OPERATIONS FOR HORIZONTAL WELLS, NOTICE ALSO<br>GIVEN FIVE BUSINESS DAYS IN ADVANCE TO OFFSET OPERATORS WITH WELLS<br>COMPLETED IN THE SAME COMMON SOURCE OF SUPPLY WITHIN 1/2 MILE. |
| INCREASED DENSITY - 634830  | 11/17/2016 - G64 - (F.O.) 35-16N-20W<br>X180990 CLVD<br>1 WELL<br>DUNCAN OIL PROPERTIES, INC.<br>1-6-2015                                                                                                                                                                                                                                                                                                                                                                                                                            |
| INCREASED DENSITY - 647879  | 11/17/2016 - G64 - EXT 634830 UNTIL 1-6-2017                                                                                                                                                                                                                                                                                                                                                                                                                                                                                         |
| LOCATION EXCEPTION - 634899 | 11/17/2016 - G64 - (F.O.) 35-16N-20W<br>X180990 CLVD, OTHERS<br>SHL (1-15N-20W) NCT 150' FNL, NCT 150' FWL<br>COMPL. INT. NCT 330' FSL, NCT 330' FNL, NCT 600' FEL<br>DUNCAN OIL PROPERTIES, INC.<br>1-7-2015                                                                                                                                                                                                                                                                                                                        |
| LOCATION EXCEPTION - 647880 | 11/17/2016 - G64 - EXT 634899 UNTIL 1-7-2017                                                                                                                                                                                                                                                                                                                                                                                                                                                                                         |