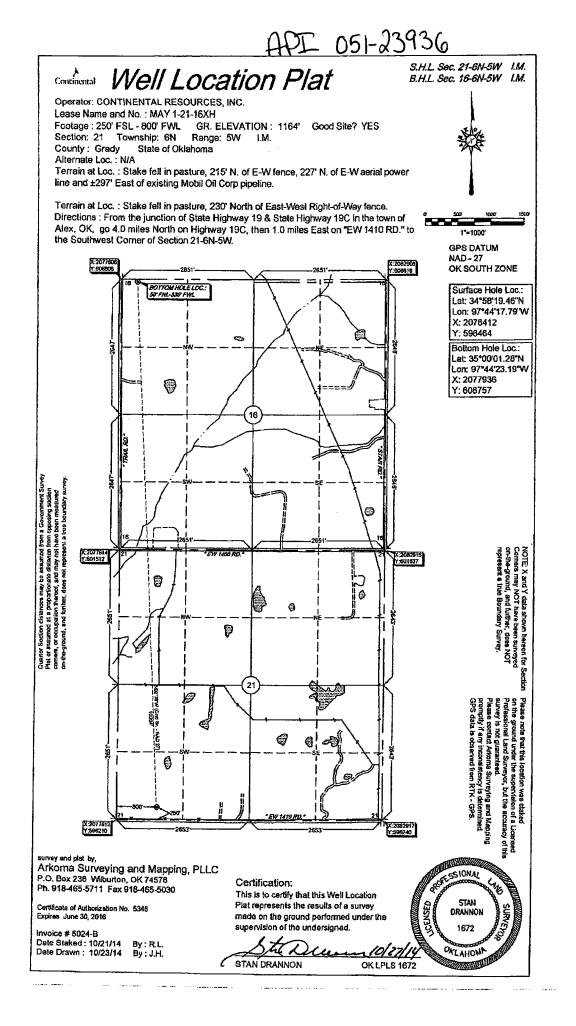

- Location: GRADY 21 6N 5W SW SE SW SW 250 FSL 800 FWL of 1/4 SEC Latitude: -97.738275 Longitude: 34.972072 Derrick Elevation: 0 Ground Elevation: 0
- Operator: CONTINENTAL RESOURCES INC 3186 PO BOX 269000 20 N BROADWAY AVE OKLAHOMA CITY, OK 73126-9000

#### Other Remarks

OCC: FLE ORDER HAS NOT BEEN ISSUED. WE HAVE ACCEPTED OPERATORS DATA AS SUBMITTED. IRREGULAR SECTION.

Lateral Holes

Sec: 16 TWP: 6N RGE: 5W County: GRADY

NE NW NW NW

52 FNL 369 FWL of 1/4 SEC

Depth of Deviation: 12453 Radius of Turn: 397 Direction: 3 Total Length: 9915

Measured Total Depth: 22925 True Vertical Depth: 12478 End Pt. Location From Release, Unit or Property Line: 52