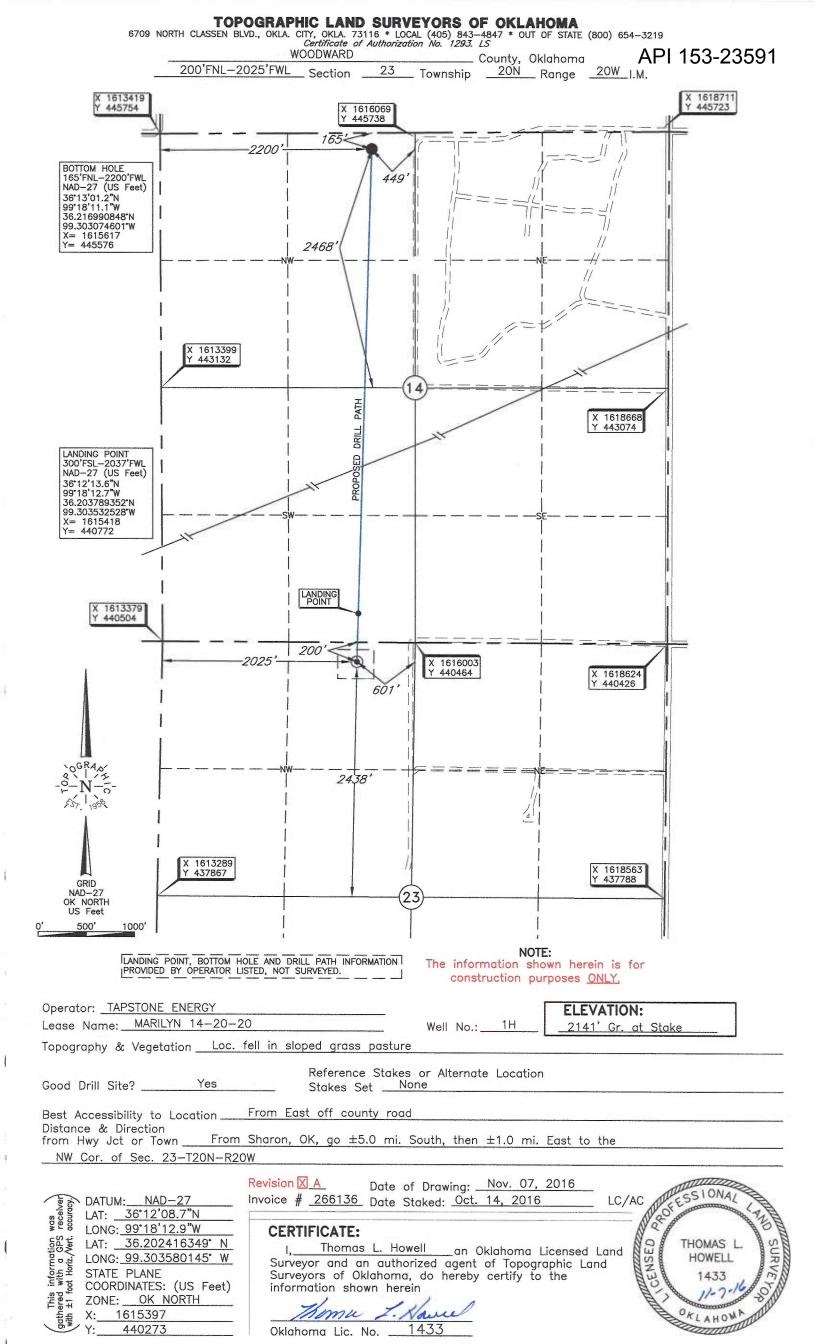

| PI NUMBER: 153 23591<br>zontal Hole Oil & Gas                                                                                                                                                                    | OIL & GAS<br>OKLAHO  | CORPORATION COMM<br>CONSERVATION DIVIS<br>P.O. BOX 52000<br>MA CITY, OK 73152-20<br>(Rule 165:10-3-1) | SION                       | Approval Date:<br>Expiration Date: | 11/14/2016<br>05/14/2017 |
|------------------------------------------------------------------------------------------------------------------------------------------------------------------------------------------------------------------|----------------------|-------------------------------------------------------------------------------------------------------|----------------------------|------------------------------------|--------------------------|
|                                                                                                                                                                                                                  | E                    | PERMIT TO DRILL                                                                                       |                            |                                    |                          |
|                                                                                                                                                                                                                  |                      |                                                                                                       |                            |                                    |                          |
| VELL LOCATION: Sec: 23 Twp: 20N Rge: 2                                                                                                                                                                           | 0W County: WOOD      | WARD                                                                                                  |                            |                                    |                          |
| SPOT LOCATION: NW NE NE NW                                                                                                                                                                                       | 5                    | ORTH FROM WEST                                                                                        |                            |                                    |                          |
|                                                                                                                                                                                                                  | SECTION LINES: 2     | 200 2025                                                                                              |                            |                                    |                          |
| Lease Name: MARILYN 14-20-20                                                                                                                                                                                     | Well No: 1           | 1H                                                                                                    | Well will be               | 200 feet from nearest              | unit or lease boundary.  |
| Operator TAPSTONE ENERGY LLC<br>Name:                                                                                                                                                                            |                      | Telephone: 4057021600                                                                                 | C                          | DTC/OCC Number:                    | 23467 0                  |
| TAPSTONE ENERGY LLC                                                                                                                                                                                              |                      |                                                                                                       |                            |                                    |                          |
| 100 E MAIN ST                                                                                                                                                                                                    | DEW                  | DEWAYNE BROWN & MARILYN BROWN                                                                         |                            |                                    |                          |
| OKLAHOMA CITY, OK                                                                                                                                                                                                | 73104-2509           | RT. 2                                                                                                 | , BOX 41                   |                                    |                          |
| OREAHOWA CITT, OR                                                                                                                                                                                                | 73104-2309           | VICI                                                                                                  |                            | OK 73                              | 859                      |
| 3<br>4<br>5<br>Spacing Orders: No Spacing                                                                                                                                                                        | Location Exception O | 8<br>9<br>10<br>rders:                                                                                | Incr                       | eased Density Orders:              |                          |
|                                                                                                                                                                                                                  |                      |                                                                                                       |                            |                                    |                          |
| Pending CD Numbers: 201604595<br>201604596                                                                                                                                                                       |                      |                                                                                                       | Spe                        | cial Orders:                       |                          |
| Total Depth: 17000 Ground Elevation: 2                                                                                                                                                                           | Surface C            | asing: 1500                                                                                           | Depth to                   | base of Treatable Water-E          | Bearing FM: 400          |
| Under Federal Jurisdiction: No                                                                                                                                                                                   | Fresh Water S        | Supply Well Drilled: No                                                                               |                            | Surface Water use                  | ed to Drill: Yes         |
| PIT 1 INFORMATION                                                                                                                                                                                                |                      | Approved Metho                                                                                        | d for disposal of Drilling | Fluids:                            |                          |
| Type of Pit System: CLOSED Closed System Means<br>Type of Mud System: WATER BASED                                                                                                                                | Steel Pits           | D. One time lan                                                                                       | d application (REQUI       | RES PERMIT)                        | PERMIT NO: 16-3177       |
|                                                                                                                                                                                                                  |                      | H. CLOSED SY                                                                                          | STEM=STEEL PITS PE         | R OPERATOR REQUEST                 | -                        |
| Chlorides Max: 8000 Average: 5000                                                                                                                                                                                |                      |                                                                                                       |                            |                                    |                          |
| Chlorides Max: 8000 Average: 5000<br>Is depth to top of ground water greater than 10ft below b                                                                                                                   | ase of pit? Y        |                                                                                                       |                            |                                    |                          |
| Is depth to top of ground water greater than 10ft below b<br>Within 1 mile of municipal water well? N                                                                                                            | base of pit? Y       |                                                                                                       |                            |                                    |                          |
| Is depth to top of ground water greater than 10ft below b<br>Within 1 mile of municipal water well? N<br>Wellhead Protection Area? N                                                                             | vase of pit? Y       |                                                                                                       |                            |                                    |                          |
| Is depth to top of ground water greater than 10ft below b<br>Within 1 mile of municipal water well? N<br>Wellhead Protection Area? N<br>Pit <b>is</b> located in a Hydrologically Sensitive Area.                | vase of pit? Y       |                                                                                                       |                            |                                    |                          |
| Is depth to top of ground water greater than 10ft below b<br>Within 1 mile of municipal water well? N<br>Wellhead Protection Area? N<br>Pit is located in a Hydrologically Sensitive Area.<br>Category of Pit: C | ase of pit? Y        |                                                                                                       |                            |                                    |                          |
| Is depth to top of ground water greater than 10ft below b<br>Within 1 mile of municipal water well? N<br>Wellhead Protection Area? N<br>Pit <b>is</b> located in a Hydrologically Sensitive Area.                | ase of pit? Y        |                                                                                                       |                            |                                    |                          |

## HORIZONTAL HOLE 1

WOODWARD Sec 14 Twp 20N Rge 20W County Spot Location of End Point: NW NF NF NIM 1/4 Section Line: Feet From: NORTH 165 Feet From: WEST 1/4 Section Line: 2200 Depth of Deviation: 11310 Radius of Turn: 750 Direction: 2 Total Length: 4512 Measured Total Depth: 17000 True Vertical Depth: 11900 End Point Location from Lease. Unit, or Property Line: 165 Notes: Description Category DEEP SURFACE CASING 11/8/2016 - G71 - APPROVED: NOTIFY OCC FIELD INSPECTOR IMMEDIATELY FOR ANY LOSS OF CIRCULATION OR FAILURE TO CIRCULATE CEMENT TO SURFACE ON CONDUCTOR OR SURFACE CASING HYDRAULIC FRACTURING 11/8/2016 - G71 - OCC 165:10-3-10 REQUIRES: 1) THE CHEMICAL DISCLOSURE OF HYDRAULIC FRACTURING INGREDIENTS FOR ALL WELLS BE REPORTED TO FRACFOCUS USING THE FOLLOWING LINK HTTP://FRACFOCUS.ORG/ WITH NOTICE GIVEN 48 HOURS IN ADVANCE OF FRACTURING TO THE LOCAL OCC DISTRICT OFFICE; AND, 2) PRIOR TO COMMENCEMENT OF FRACTURING OPERATIONS FOR HORIZONTAL WELLS, NOTICE ALSO GIVEN FIVE BUSINESS DAYS IN ADVANCE TO OFFSET OPERATORS WITH WELLS COMPLETED IN THE SAME COMMON SOURCE OF SUPPLY WITHIN 1/2 MILE. PENDING CD - 201604595 11/8/2016 - G75 - (640)(HOR) 14-20N-20W **VAC 69796 MISS** VAC 145634 CSTR EXT 650533 MSSF COMPL. INT. NLT 660' FB REC 10-31-2016 (THOMAS) PENDING CD - 201604596 11/8/2016 - G75 - (I.O.) 14-20N-20W X201604595 MSSP COMPL. INT. NCT 165' FSL, NCT 165' FNL, NCT 560' FWL NO OP. NAMED REC 10-31-2016 (THOMAS)