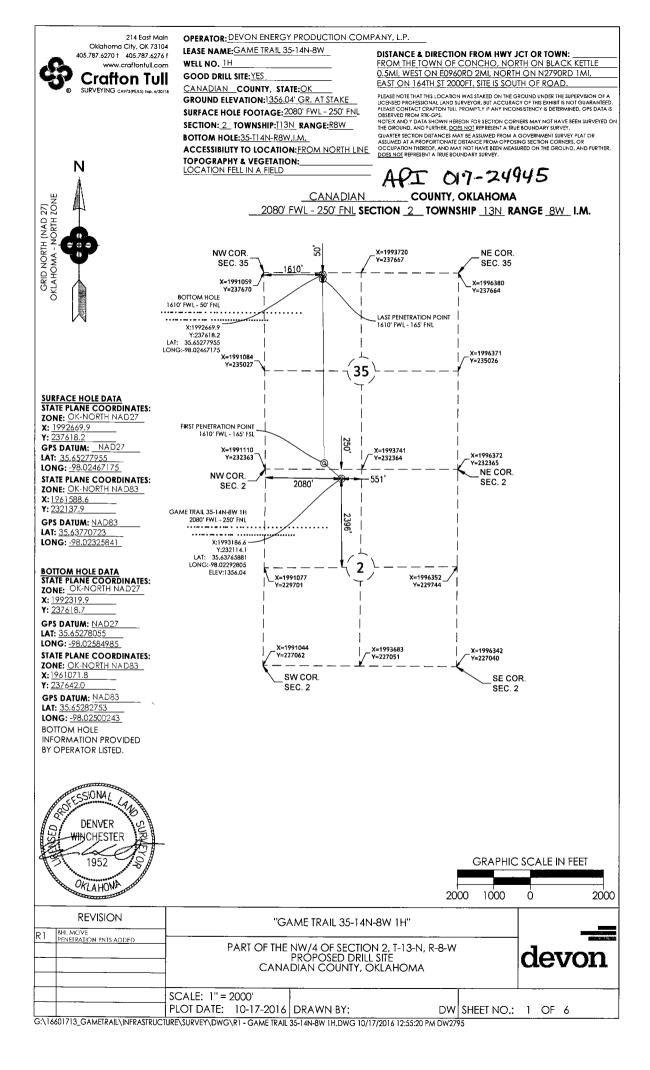

| PI NUMBER: 017 24945<br>rizontal Hole Oil & Gas                                                                                         | OKLAHOMA CORPORATION COMMISSION<br>OIL & GAS CONSERVATION DIVISION<br>P.O. BOX 52000<br>OKLAHOMA CITY, OK 73152-2000<br>(Rule 165:10-3-1) |                                             | Approval Date:<br>Expiration Date:                                              | 11/10/2016<br>05/10/2017 |
|-----------------------------------------------------------------------------------------------------------------------------------------|-------------------------------------------------------------------------------------------------------------------------------------------|---------------------------------------------|---------------------------------------------------------------------------------|--------------------------|
|                                                                                                                                         | PERM                                                                                                                                      | MIT TO DRILL                                |                                                                                 |                          |
| WELL LOCATION: Sec: 02 Twp: 13N Rge: 8W                                                                                                 | County: CANADIAN                                                                                                                          |                                             |                                                                                 |                          |
|                                                                                                                                         | FEET FROM QUARTER: FROM NORTH                                                                                                             | H FROM WEST                                 |                                                                                 |                          |
|                                                                                                                                         | SECTION LINES: 250                                                                                                                        | 2080                                        |                                                                                 |                          |
| Lease Name: GAME TRAIL 35-14N-8W                                                                                                        | Well No: 1H                                                                                                                               | Well                                        | will be 250 feet from nearest                                                   | unit or lease boundary.  |
| Operator DEVON ENERGY PRODUCTION CO<br>Name:                                                                                            | LP Tel                                                                                                                                    | lephone: 4052353611; 4052353                | OTC/OCC Number:                                                                 | 20751 0                  |
| DEVON ENERGY PRODUCTION CO LP<br>333 W SHERIDAN AVE<br>OKLAHOMA CITY, OK 7                                                              | 73102-5010                                                                                                                                | ROGER G., MA<br>5201 N. MANNI               | .RK L. & LEONARD D. WILI<br>NG RD.                                              | KERSON                   |
| OKLAHOMA CITY, OK 7                                                                                                                     | 3102-5010                                                                                                                                 | EL RENO                                     | OK 73                                                                           | 036                      |
| 1 MISS'AN (EX CHESTER)<br>2 WOODFORD<br>3<br>4<br>5                                                                                     | 9713<br>10245                                                                                                                             | 6<br>7<br>8<br>9<br>10                      |                                                                                 |                          |
| Spacing Orders: 634001                                                                                                                  | Location Exception Orders:                                                                                                                | ·                                           | Increased Density Orders:                                                       |                          |
| Pending CD Numbers: 201604368                                                                                                           |                                                                                                                                           |                                             | Special Orders:                                                                 |                          |
| Total Depth: 15193 Ground Elevation: 135                                                                                                | 6 Surface Casin                                                                                                                           | ıg: 1999                                    | Depth to base of Treatable Water-I                                              | Bearing FM: 270          |
| Under Federal Jurisdiction: No                                                                                                          | Fresh Water Supply                                                                                                                        | Well Drilled: No                            | ed: No Surface Water used to Drill: Yes                                         |                          |
| PIT 1 INFORMATION                                                                                                                       |                                                                                                                                           | Approved Method for disposal                | l of Drilling Fluids:                                                           |                          |
| Type of Pit System: CLOSED Closed System Means Ste<br>Type of Mud System: WATER BASED<br>Chlorides Max: 5000 Average: 3000              | el Pits                                                                                                                                   | D. One time land application<br>H. SEE MEMO | D. One time land application (REQUIRES PERMIT) PERMIT NO: 16-318<br>H. SEE MEMO |                          |
| Is depth to top of ground water greater than 10ft below base<br>Within 1 mile of municipal water well? N<br>Wellhead Protection Area? N | ∋ of pit? Y                                                                                                                               |                                             |                                                                                 |                          |
| Pit <b>is not</b> located in a Hydrologically Sensitive Area.                                                                           |                                                                                                                                           |                                             |                                                                                 |                          |
| Category of Pit: C                                                                                                                      |                                                                                                                                           |                                             |                                                                                 |                          |
|                                                                                                                                         |                                                                                                                                           |                                             |                                                                                 |                          |
| Liner not required for Category: C Pit Location is NON HSA                                                                              |                                                                                                                                           |                                             |                                                                                 |                          |

## HORIZONTAL HOLE 1

| Sec 35 Twp 14N Rge 8W Cour          | nty CANADIAN                                                                                                                                                                                                                                                                                                                                                                                                                                                                                                                        |
|-------------------------------------|-------------------------------------------------------------------------------------------------------------------------------------------------------------------------------------------------------------------------------------------------------------------------------------------------------------------------------------------------------------------------------------------------------------------------------------------------------------------------------------------------------------------------------------|
| Spot Location of End Point: NW NW N | E NW                                                                                                                                                                                                                                                                                                                                                                                                                                                                                                                                |
| Feet From: NORTH 1/4 Section Line:  | 50                                                                                                                                                                                                                                                                                                                                                                                                                                                                                                                                  |
| Feet From: WEST 1/4 Section Line:   | 1610                                                                                                                                                                                                                                                                                                                                                                                                                                                                                                                                |
| Depth of Deviation: 9393            |                                                                                                                                                                                                                                                                                                                                                                                                                                                                                                                                     |
| Radius of Turn: 477                 |                                                                                                                                                                                                                                                                                                                                                                                                                                                                                                                                     |
| Direction: 355                      |                                                                                                                                                                                                                                                                                                                                                                                                                                                                                                                                     |
| Total Length: 5051                  |                                                                                                                                                                                                                                                                                                                                                                                                                                                                                                                                     |
| Measured Total Depth: 15193         |                                                                                                                                                                                                                                                                                                                                                                                                                                                                                                                                     |
| True Vertical Depth: 10381          |                                                                                                                                                                                                                                                                                                                                                                                                                                                                                                                                     |
| End Point Location from Lease,      |                                                                                                                                                                                                                                                                                                                                                                                                                                                                                                                                     |
| Unit, or Property Line: 50          |                                                                                                                                                                                                                                                                                                                                                                                                                                                                                                                                     |
|                                     |                                                                                                                                                                                                                                                                                                                                                                                                                                                                                                                                     |
| Notes:                              |                                                                                                                                                                                                                                                                                                                                                                                                                                                                                                                                     |
| Category                            | Description                                                                                                                                                                                                                                                                                                                                                                                                                                                                                                                         |
| DEEP SURFACE CASING                 | 11/9/2016 - G71 - APPROVED; NOTIFY OCC FIELD INSPECTOR IMMEDIATELY FOR ANY LOSS<br>OF CIRCULATION OR FAILURE TO CIRCULATE CEMENT TO SURFACE ON CONDUCTOR OR<br>SURFACE CASING                                                                                                                                                                                                                                                                                                                                                       |
| HYDRAULIC FRACTURING                | 11/9/2016 - G71 - OCC 165:10-3-10 REQUIRES: 1) THE CHEMICAL DISCLOSURE OF HYDRAULIC<br>FRACTURING INGREDIENTS FOR ALL WELLS BE REPORTED TO FRACFOCUS USING THE<br>FOLLOWING LINK HTTP://FRACFOCUS.ORG/ WITH NOTICE GIVEN 48 HOURS IN ADVANCE OF<br>FRACTURING TO THE LOCAL OCC DISTRICT OFFICE; AND, 2) PRIOR TO COMMENCEMENT OF<br>FRACTURING OPERATIONS FOR HORIZONTAL WELLS, NOTICE ALSO GIVEN FIVE BUSINESS<br>DAYS IN ADVANCE TO OFFSET OPERATORS WITH WELLS COMPLETED IN THE SAME<br>COMMON SOURCE OF SUPPLY WITHIN 1/2 MILE. |
| МЕМО                                | 11/9/2016 - G71 - PIT 1 & 2 - CLOSED SYSTEM=STEEL PITS PER OPERATOR REQUEST; PIT 2 - OBM TO VENDOR, OBM CUTTINGS PER DISTRICT                                                                                                                                                                                                                                                                                                                                                                                                       |
|                                     |                                                                                                                                                                                                                                                                                                                                                                                                                                                                                                                                     |