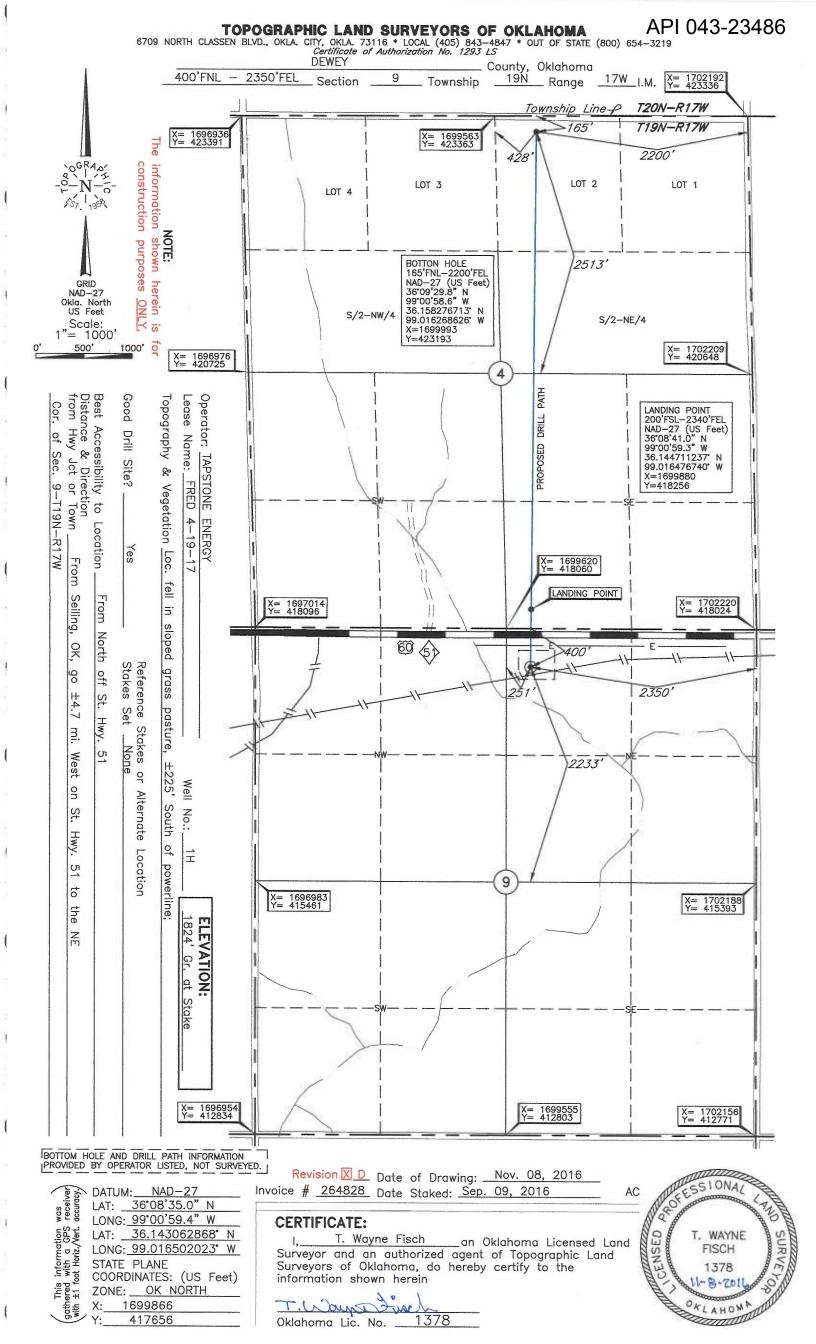

| PI NUMBER: 043 23486<br>prizontal Hole Oil & Gas                                                                                                                                               | OKLAHOMA CORPORATION COMMISSION<br>OIL & GAS CONSERVATION DIVISION<br>P.O. BOX 52000<br>OKLAHOMA CITY, OK 73152-2000<br>(Rule 165:10-3-1) |                                                  |                                                | 11/08/2016<br>05/08/2017                                       |                        |
|------------------------------------------------------------------------------------------------------------------------------------------------------------------------------------------------|-------------------------------------------------------------------------------------------------------------------------------------------|--------------------------------------------------|------------------------------------------------|----------------------------------------------------------------|------------------------|
|                                                                                                                                                                                                | _                                                                                                                                         | PERMIT TO DRILL                                  |                                                |                                                                |                        |
|                                                                                                                                                                                                | ECTION LINES:                                                                                                                             | Y<br>NORTH FROM EAST<br>100 2350                 |                                                |                                                                |                        |
| Lease Name: FRED 4-19-17                                                                                                                                                                       | Well No:                                                                                                                                  | 1H                                               | Well will be                                   | 400 feet from nearest u                                        | nit or lease boundary. |
| Operator TAPSTONE ENERGY LLC<br>Name:                                                                                                                                                          |                                                                                                                                           | Telephone: 405702160                             | 0                                              | OTC/OCC Number:                                                | 23467 0                |
| TAPSTONE ENERGY LLC<br>100 E MAIN ST<br>OKLAHOMA CITY, OK 73                                                                                                                                   | RT                                                                                                                                        | FRED M. SANDER & REBECCA SANDER<br>RT. 2, BOX 62 |                                                |                                                                |                        |
|                                                                                                                                                                                                |                                                                                                                                           | SE                                               | ILING                                          | OK 736                                                         | 03                     |
| Formation(s) (Permit Valid for Listed Forma<br>Name<br>1 MISSISSIPPIAN (LESS UPPER CHESTER)<br>2<br>3<br>4<br>5                                                                                | Depth                                                                                                                                     | N<br>6<br>7<br>8<br>9<br>10                      | lame                                           | Depth                                                          |                        |
| Spacing Orders: 646339                                                                                                                                                                         | Location Exception Orders:                                                                                                                |                                                  | Ir                                             | Increased Density Orders:                                      |                        |
| Pending CD Numbers: 201603923<br>Total Depth: 16600 Ground Elevation: 1824                                                                                                                     | Surface C                                                                                                                                 | asing: 1500                                      |                                                | pecial Orders:<br>to base of Treatable Water-Be                | aring FM: 130          |
| Under Federal Jurisdiction: No                                                                                                                                                                 | Fresh Water S                                                                                                                             | Supply Well Drilled: No                          |                                                | Surface Water used                                             | to Drill: Yes          |
| PIT 1 INFORMATION                                                                                                                                                                              |                                                                                                                                           | Approved M                                       | ethod for disposal of Drillin                  | ng Fluids:                                                     |                        |
| Type of Pit System: CLOSED Closed System Means Stee<br>Type of Mud System: WATER BASED<br>Chlorides Max: 8000 Average: 5000<br>Is depth to top of ground water greater than 10ft below base of |                                                                                                                                           |                                                  | e land application (REQ<br>D SYSTEM=STEEL PITS | EQUIRES PERMIT) PERMIT NO: 16-31715<br>IS PER OPERATOR REQUEST |                        |
| Within 1 mile of municipal water well? N<br>Wellhead Protection Area? N                                                                                                                        |                                                                                                                                           |                                                  |                                                |                                                                |                        |
| Pit <b>is</b> located in a Hydrologically Sensitive Area.                                                                                                                                      |                                                                                                                                           |                                                  |                                                |                                                                |                        |
| Category of Pit: C                                                                                                                                                                             |                                                                                                                                           |                                                  |                                                |                                                                |                        |
| Liner not required for Category: C<br>Pit Location is BED AQUIFER                                                                                                                              |                                                                                                                                           |                                                  |                                                |                                                                |                        |
| Pit Location Formation: RUSH SPRINGS                                                                                                                                                           |                                                                                                                                           |                                                  |                                                |                                                                |                        |

## HORIZONTAL HOLE 1

DEWEY Sec 04 Twp 19N Rge 17W County Spot Location of End Point: NF NI\// NI\// NE Feet From: NORTH 1/4 Section Line: 165 Feet From: EAST 1/4 Section Line: 2200 Depth of Deviation: 10815 Radius of Turn: 750 Direction: 1 Total Length: 4607 Measured Total Depth: 16600 True Vertical Depth: 11500 End Point Location from Lease. Unit. or Property Line: 165 Notes: Description Category DEEP SURFACE CASING 10/31/2016 - G71 - APPROVED: NOTIFY OCC FIELD INSPECTOR IMMEDIATELY FOR ANY LOSS OF CIRCULATION OR FAILURE TO CIRCULATE CEMENT TO SURFACE ON CONDUCTOR OR SURFACE CASING HYDRAULIC FRACTURING 10/31/2016 - G71 - OCC 165:10-3-10 REQUIRES: 1) THE CHEMICAL DISCLOSURE OF HYDRAULIC FRACTURING INGREDIENTS FOR ALL WELLS BE REPORTED TO FRACFOCUS USING THE FOLLOWING LINK HTTP://FRACFOCUS.ORG/ WITH NOTICE GIVEN 48 HOURS IN ADVANCE OF FRACTURING TO THE LOCAL OCC DISTRICT OFFICE; AND, 2) PRIOR TO COMMENCEMENT OF FRACTURING OPERATIONS FOR HORIZONTAL WELLS, NOTICE ALSO GIVEN FIVE BUSINESS DAYS IN ADVANCE TO OFFSET OPERATORS WITH WELLS COMPLETED IN THE SAME COMMON SOURCE OF SUPPLY WITHIN 1/2 MILE. INTERMEDIATE CASING 10/31/2016 - G71 - DUE TO THE KNOWN POTENTIAL RISK OF ENCOUNTERING AN OVER-PRESSURED ZONE IN THE MORROW SERIES IN THIS AREA. THE TECHNICAL MANAGER RECOMMENDS SETTING AN INTERMEDIATE STRING OF CASING IMMEDIATELY ABOVE THE MORROW SERIES PENDING CD - 201603923 11/1/2016 - G75 - (I.O.) 4-19N-17W X646339 MSLUC COMPL. INT. NCT 165' FSL, NCT 165' FNL, NCT 560' FEL NO OP. NAMED REC 10-17-2016 (THOMAS) SPACING - 646339 11/1/2016 - G75 - (640) 4-19N-17W VAC 85657 MCSTR EST (VER) OTHER EST (HOR) MSLUC, OTHER