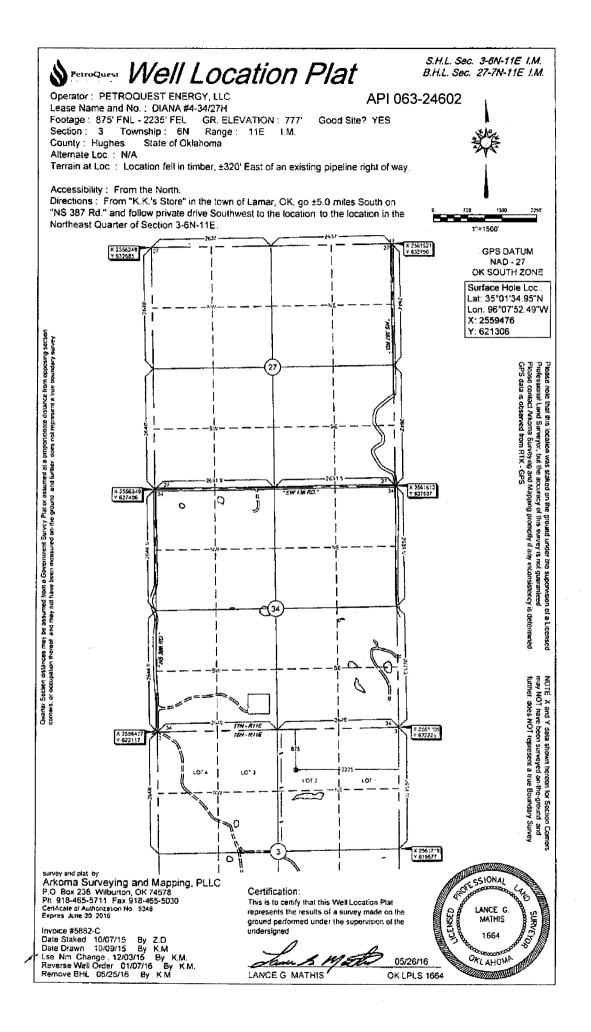

Location: HUGHES 3 6N 11E NE SW NW NE 875 FNL 2235 FEL of 1/4 SEC Latitude: -96.1312472 Longitude: 35.026375 Derrick Elevation: 800 Ground Elevation: 777

Operator: PETROQUEST ENERGY LLC 21466

1717 S BOULDER AVE STE 201 TULSA, OK 74119-4842 Purchaser/Measurer: NEXTERA ENERGY POWER MARKETING

## Other Remarks

OCC: FLE ORDER HAS NOT BEEN ISSUED. WE HAVE ACCEPTED OPERATORS DATA AS SUBMITTED. IRREGULAR SECTION.

Lateral Holes

Sec: 27 TWP: 7N RGE: 11E County: HUGHES

NE NE SW SE

1019 FSL 1494 FEL of 1/4 SEC

Depth of Deviation: 5595 Radius of Turn: 573 Direction: 5 Total Length: 5930

Measured Total Depth: 12377 True Vertical Depth: 5691 End Pt. Location From Release, Unit or Property Line: 1019