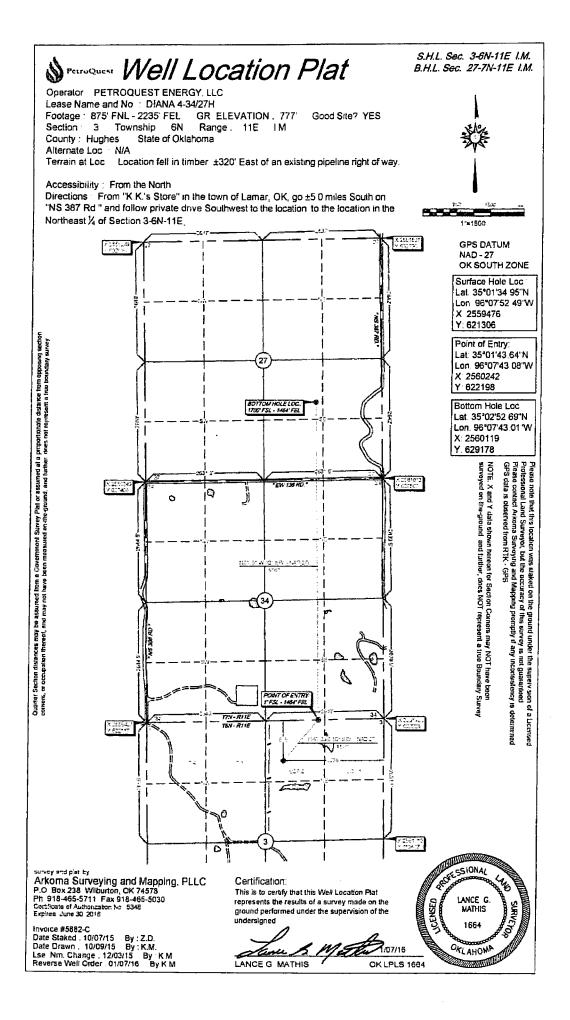

Location: HUGHES 3 6N 11E NE SW NW NE 875 FNL 2235 FEL of 1/4 SEC Latitude: -96.1312472 Longitude: 35.026375 Derrick Elevation: 800 Ground Elevation: 777

Operator: PETROQUEST ENERGY LLC 21466

1717 S BOULDER AVE STE 201 TULSA, OK 74119-4842 Purchaser/Measurer: NEXTERA ENERGY POWER MARKETING

## Other Remarks

OCC: FLE ORDER HAS NOT BEEN ISSUED. WE HAVE ACCEPTED OPERATORS DATA AS SUBMITTED. IRREGULAR SECTION.

Lateral Holes

Sec: 27 TWP: 7N RGE: 11E County: HUGHES

NE NE SW SE

1019 FSL 1494 FEL of 1/4 SEC

Depth of Deviation: 5595 Radius of Turn: 573 Direction: 5 Total Length: 5930

Measured Total Depth: 12377 True Vertical Depth: 5691 End Pt. Location From Release, Unit or Property Line: 1019