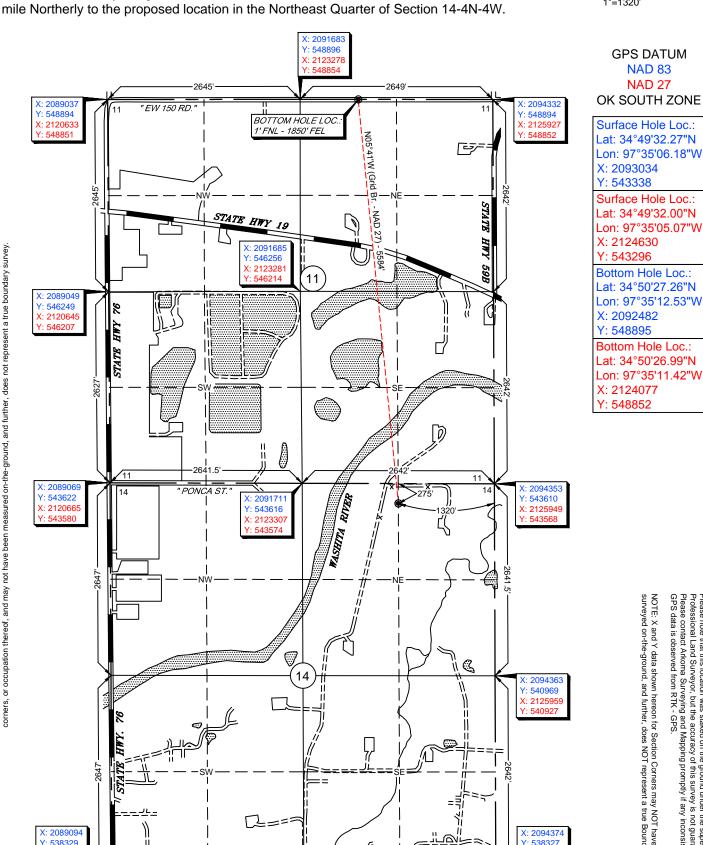

# Well Location Plat

S.H.L. Sec. 14-4N-4W I.M B.H.L. Sec. 11-4N-4W I.M.

Operator: CITIZEN ENERGY, LLC Lease Name and No.: NAYRO #4H-11

Footage: 275' FNL - 1320' FEL GR. ELEVATION: 986' Good Site? YES

14 Township: 4N Range: 4W

County: Garvin State of Oklahoma

Alternate Loc.: N/A

proportionate distance from opposing section does not represent a true boundary survey

assumed and

Plat or a

from a Government Survey have been measured on-the

assumed f d may not h

be a

Quarter Section distances may becomers, or occupation thereof, a

Terrain at Loc.: Location fell in pasture, South & East of existing fence & lease road.

Accessibility: From the South.

Directions: From the junction of State Hwy 19 & State Hwy 76 S in Lindsay, OK, go 1.7 miles South on Hwy 76, go 0.5 mile East on "EW 152 Rd.," then follow lease road ±1.0

**NAD 83 NAD 27** 

survey and plat by,

X201601523 HNTN

1 WELL

CITIZEN ENERGY II, LLC REC 8-30-2016 (JOHNSON)

PENDING CD - 201603719 9/13/2016 - G75 - (E.O.)

X201601523 HNTN

SHL (14-4N-4W) 275' FNL, 1340' FEL \*\*

COMPL. INT. (11-4N-4W) NCT 165' FSL, NCT 165' FNL, NCT 660' FEL

CITIZEN ENERGY II, LLC REC 8-30-2016 (JOHNSON)

\*\* ITD HAS SHL AS 1320' FEL 14-4N-4W; TO BE CORRECTED AT HEARING FOR FINAL ORDER

LOCATION EXCEPTION PER ATTORNEY FOR OPERATOR

Category Description

PENDING CD - 201603841 9/13/2016 - G75 - (E.O.) 11-4N-4W