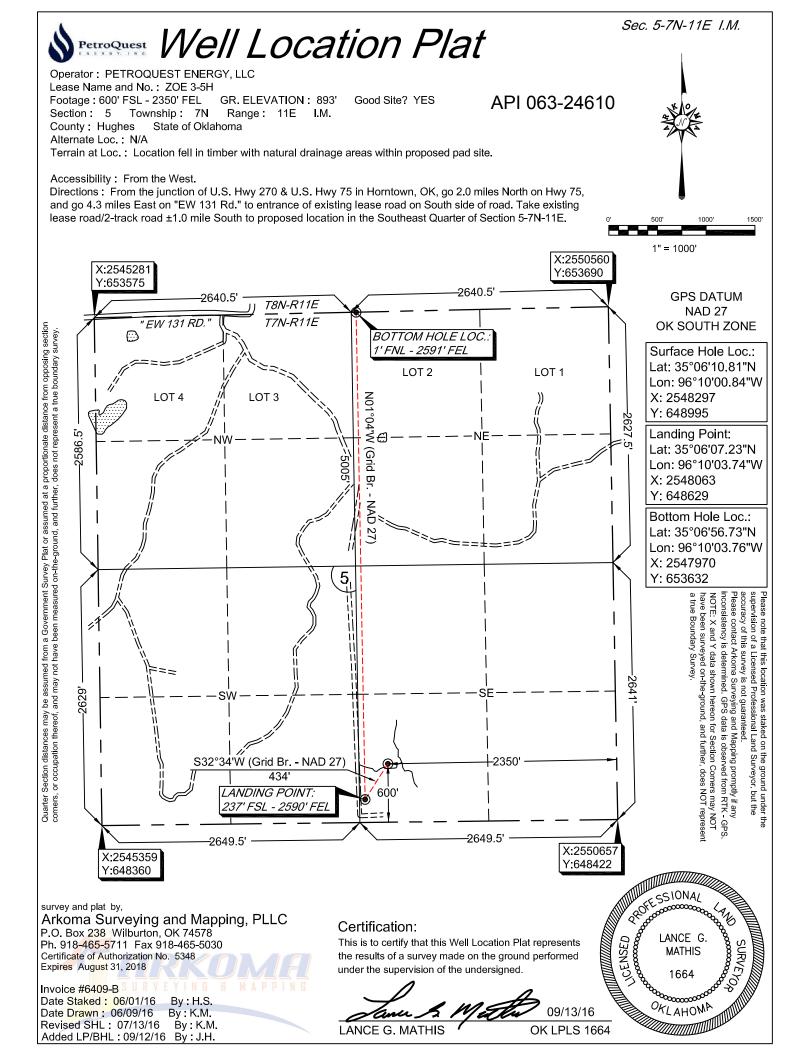

## HORIZONTAL HOLE 1

Sec 05 Twp 7N Rge 11E County HUGHES Spot Location of End Point: NW NW NW NF Feet From: NORTH 1/4 Section Line: 1 Feet From: EAST 1/4 Section Line: 2591 Depth of Deviation: 5100 Radius of Turn: 573 Direction: 355 Total Length: 4386 Measured Total Depth: 10386 True Vertical Depth: 5135 End Point Location from Lease, Unit, or Property Line: 1 Notes: Category Description