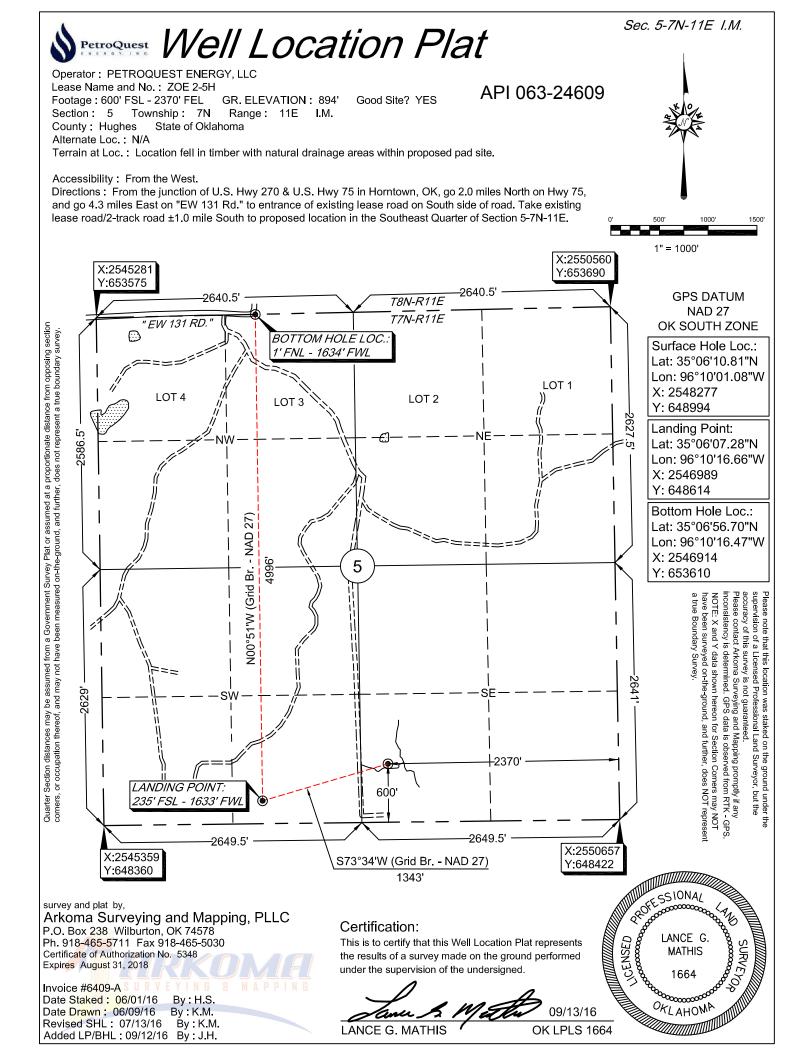

## HORIZONTAL HOLE 1

Sec 05 Twp 7N Rge 11E County HUGHES Spot Location of End Point: NW NW NF NW Feet From: NORTH 1/4 Section Line: 1 Feet From: WEST 1/4 Section Line: 1634 Depth of Deviation: 5200 Radius of Turn: 573 Direction: 350 Total Length: 4360 Measured Total Depth: 10460 True Vertical Depth: 5220 End Point Location from Lease, Unit, or Property Line: 1 Notes: