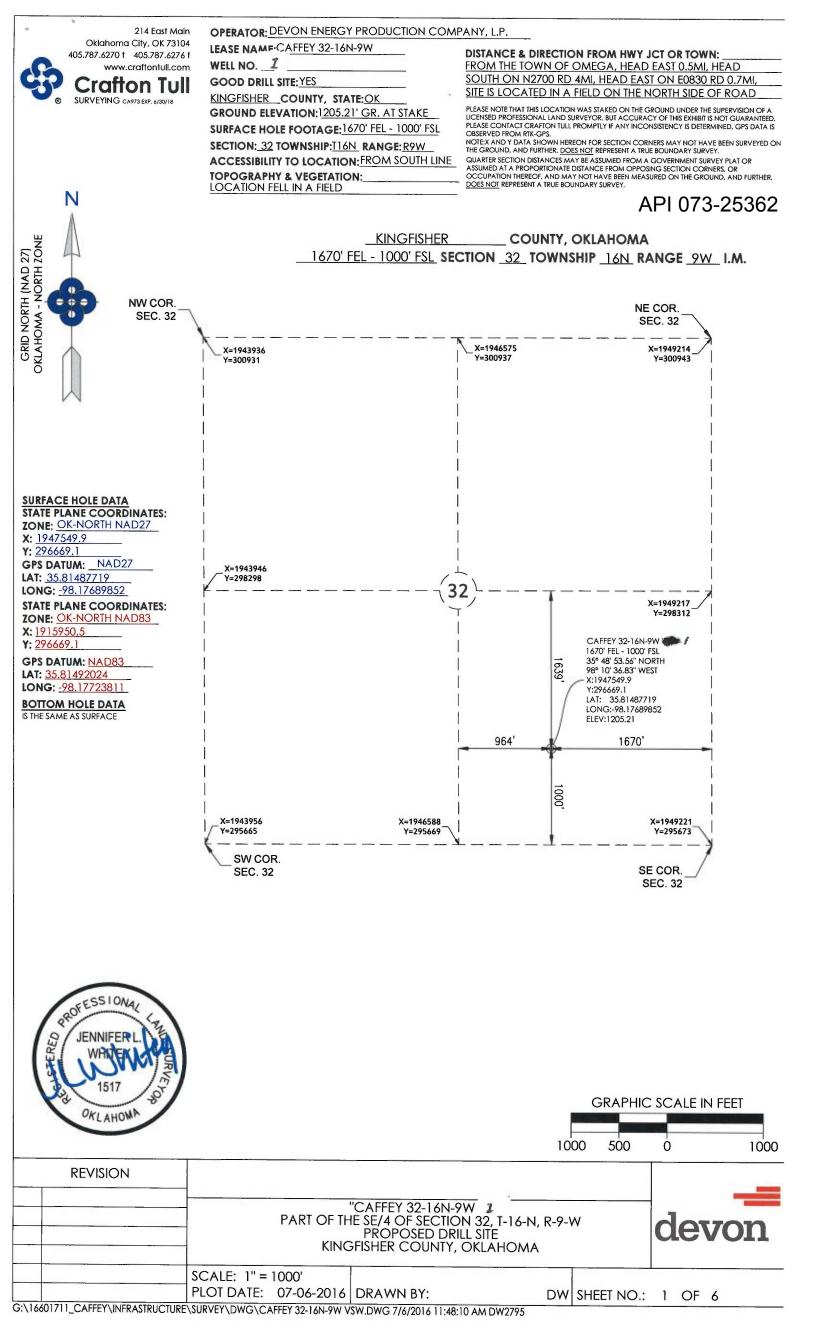

| PI NUMBER: 073 25<br>aight Hole Stra                           | 362<br>atigraphic Test                         | OIL & GAS C<br>P<br>OKLAHON | DRPORATION COMMISSION<br>CONSERVATION DIVISION<br>.O. BOX 52000<br>IA CITY, OK 73152-2000<br>Jule 165:10-3-1) |                              | Approval Date:<br>Expiration Date: |                            |  |
|----------------------------------------------------------------|------------------------------------------------|-----------------------------|---------------------------------------------------------------------------------------------------------------|------------------------------|------------------------------------|----------------------------|--|
|                                                                |                                                | PE                          | ERMIT TO DRILL                                                                                                |                              |                                    |                            |  |
|                                                                |                                                |                             |                                                                                                               |                              |                                    |                            |  |
| WELL LOCATION: Sec:                                            | 32 Twp: 16N Rge: 9W                            | County: KINGFIS             | HER                                                                                                           |                              |                                    |                            |  |
| SPOT LOCATION: NW                                              | NE SW SE                                       |                             | OUTH FROM EAS                                                                                                 | -                            |                                    |                            |  |
|                                                                |                                                | SECTION LINES: 100          | 00 1670                                                                                                       |                              |                                    |                            |  |
| Lease Name: CAFFEY 3                                           | 2-16N-9W                                       | Well No: 1                  |                                                                                                               | Well                         | will be 1000 feet from neares      | at unit or lease boundary. |  |
| Operator DEVON<br>Name:                                        | ENERGY PRODUCTION CO                           | LP                          | Telephone: 4052353                                                                                            | 611; 4052353                 | OTC/OCC Number:                    | 20751 0                    |  |
| 333 W SHERIDAN                                                 |                                                |                             |                                                                                                               | CAFFEY FAMIL<br>13 N. CIMARR |                                    |                            |  |
| OKLAHOMA CITY                                                  | , OK                                           | 73102-5010                  | 1                                                                                                             | HENNESSEY                    | OK 7:                              | 3742                       |  |
| 1 MISSISSIP<br>2 WOODFOR<br>3<br>4<br>5                        |                                                | 9432<br>10029               | 6<br>7<br>8<br>9<br>10                                                                                        |                              |                                    |                            |  |
| Spacing Orders: No Spacing                                     | ng                                             | Location Exception Ord      | lers:                                                                                                         |                              | Increased Density Orders:          |                            |  |
| Pending CD Numbers: 20                                         | 1603375                                        |                             |                                                                                                               |                              | Special Orders:                    |                            |  |
| Total Depth: 10314                                             | Ground Elevation: 120                          | 5 Surface Ca                | sing: 1500                                                                                                    |                              | Depth to base of Treatable Water   | -Bearing FM: 570           |  |
| Under Federal Jurisdiction                                     | : No                                           | Fresh Water Su              | pply Well Drilled: No                                                                                         |                              | Surface Water us                   | sed to Drill: Yes          |  |
| PIT 1 INFORMATION                                              |                                                |                             | Approved                                                                                                      | Method for disposal          | of Drilling Fluids:                |                            |  |
| Type of Pit System: CLOS                                       | ED Closed System Means St                      | eel Pits                    |                                                                                                               |                              |                                    |                            |  |
| Type of Mud System: WATER BASED                                |                                                |                             | D. One time land application (REQUIRES PERMIT) PERMIT NO: 16-31429                                            |                              |                                    |                            |  |
| Chlorides Max: 5000 Average                                    |                                                |                             | H. SEE                                                                                                        | WEMU                         |                                    |                            |  |
| Is depth to top of ground wat<br>Within 1 mile of municipal wa | er greater than 10ft below bas<br>ater well? N | e or pit? Y                 |                                                                                                               |                              |                                    |                            |  |
| Wellhead Protection Area?                                      | N                                              |                             |                                                                                                               |                              |                                    |                            |  |
| Pit is not located in a Hyd                                    |                                                |                             |                                                                                                               |                              |                                    |                            |  |
| Category of Pit: C                                             |                                                |                             |                                                                                                               |                              |                                    |                            |  |
| Liner not required for Cate                                    | gory: C                                        |                             |                                                                                                               |                              |                                    |                            |  |
| Pit Location is NON HSA                                        |                                                |                             |                                                                                                               |                              |                                    |                            |  |
|                                                                |                                                |                             |                                                                                                               |                              |                                    |                            |  |