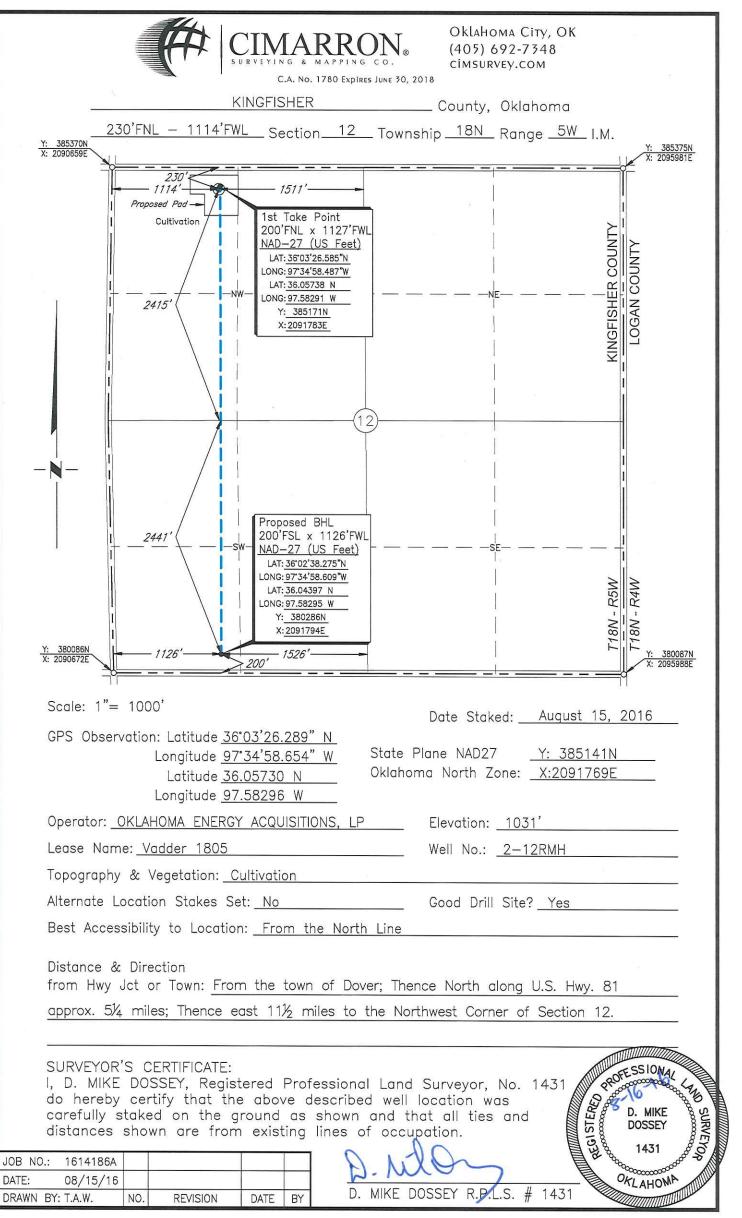

| WELL LOCATION:       Yer:       10       Neg:       Yer:       Yer: <th>PI NUMBER: 073 25360<br/>rrizontal Hole Oil &amp; Gas</th> <th>OIL &amp; GAS</th> <th>CORPORATION COMMISS<br/>CONSERVATION DIVISION<br/>P.O. BOX 52000<br/>DMA CITY, OK 73152-2000<br/>(Rule 165:10-3-1)</th> <th>N Appro</th> <th>val Date: 08/17/2016<br/>ttion Date: 02/17/2017</th>                                                                                                                                                                                                                                                                                                                                                                                                                                                                                                                                                                                                                 | PI NUMBER: 073 25360<br>rrizontal Hole Oil & Gas                                                                     | OIL & GAS                         | CORPORATION COMMISS<br>CONSERVATION DIVISION<br>P.O. BOX 52000<br>DMA CITY, OK 73152-2000<br>(Rule 165:10-3-1) | N Appro                      | val Date: 08/17/2016<br>ttion Date: 02/17/2017 |  |
|----------------------------------------------------------------------------------------------------------------------------------------------------------------------------------------------------------------------------------------------------------------------------------------------------------------------------------------------------------------------------------------------------------------------------------------------------------------------------------------------------------------------------------------------------------------------------------------------------------------------------------------------------------------------------------------------------------------------------------------------------------------------------------------------------------------------------------------------------------------------------------------------------------------------------------------------------------------------------------------------------------------------------------------------------------------------------------------------------------------------------------------------------------------------------------------------------------------------------------------------------------------------------------------------------------------------------------------------------------------------------------------------------------------------------------------------------------------------------------------------------------------------------------------------------------------------------------------------------------------------------------------------------------------------------------------------------------------------------------------------------------------------------------------------------------------------------------------------------------------------------------------------------------------------------------------------------------------------------------------------------------------------------------------------------------------------|----------------------------------------------------------------------------------------------------------------------|-----------------------------------|----------------------------------------------------------------------------------------------------------------|------------------------------|------------------------------------------------|--|
| SPOT LOCATION:       NM       NM <th></th> <th></th> <th>PERMIT TO DRILL</th> <th></th> <th></th>                                                                                                                                                                                                                                                                                                                                                                                                                                                                                                                                                                                                                                                                                                                                                                                                                                                                                                                                               |                                                                                                                      |                                   | PERMIT TO DRILL                                                                                                |                              |                                                |  |
| Operation       OKLAHOMA ENERGY ACQUISITIONS LP       Depth       Concerns and the state of the state o |                                                                                                                      | FEET FROM QUARTER: FROM           | NORTH FROM WEST                                                                                                |                              |                                                |  |
| Name:     Distant:                                                                                                                                                                                                                                                                                                                                                                                                                                                                                                                                                                                                                                                                                                                                                                                                                    | Lease Name: VADDER 1805                                                                                              | Well No:                          | 2-12RMH                                                                                                        | Well will be 230 feet        | from nearest unit or lease boundary.           |  |
| 15021 KATY FWY STE 400       EMMA GAY SIEBER & ROBERT JOHN SIEBER         10021 ON A       TX       77094-1900         Formation(s) (Permit Valid for Listed Formations Only):         Name       Depth       Name         1       MISSAN (EX CHESTER)       6079       6         3       7       7       7         3       9       10       10         Spacing Orders:       651735       Location Exception Orders:       662573         Pending CD Numbers:       201602216       Special Orders:       Special Orders:         Total Depth:       11253       Ground Elevation:       103       Surface Casing:       500         Under Federal Jurisdiction:       No       Fresh Water Supply Well Drilled:       No       Surface Water used to Drill:       No         Pri 1 INFORMATION       Approved Method for disposal of Drilling Fluids::       No       Purtues of Drilling Fluids::       No         Type of Mud System:       WATER BASED       D. One time land application -: (REQUIRES PERMIT)       PERMIT NO :       H. CLOSED SYSTEM-STEEL PTIS PER OPERATOR REQUEST         Is depth to top of ground water greater than 101b below base of pti?       Y       Within 1 mile of municipal water well?       N         Wellisad Protection Area?       N       N                                                                                                                                                                                                                                                                                                                                                                                                                                                                                                                                                                                                                                                                                                                                                                             |                                                                                                                      | ITIONS LP                         | Telephone: 2815300991                                                                                          | OTC/OCC I                    | Number: 23509 0                                |  |
| HENNESSEY       OK       73742         Formation(s)       (Permit Valid for Listed Formations Only):       Depth       Name       Depth         1       MISSAN (EX CHESTER)       6079       6         2       7       3       8         4       9       5       10         Specing Orders:       651735       Location Exception Orders:       652573       Increased Density Orders:         Pending CD Numbers:       201602216       Special Orders:       Special Orders:         Total Depth:       11253       Ground Elevation:       1031       Surface Casing: 500       Depth to base of Treatable Water-Bearing FM:       170         Under Federal Jurisdiction:       No       Fresh Water Supply Well Drilled:       No       Surface Water used to Drill:       No         PIT 1 INFORMATION       Approved Method for disposal of Drilling Fluids:       No       Under Edenal Application (REQUIRES PERMIT)       PERMIT NO:-         Choldes Max: 4000 Average: 1800       Is depth to top of ground water greater than 10ft below base of pit?       Y       V       D. One time land application (REQUIRES PERMIT)       PERMIT NO:-         H is not located in a Hydrologically Sensitive Area.       Category OPH:       C       C       Category OPH:       C         Category OPH: <t< td=""><td>15021 KATY FWY STE 400</td><td>-</td><td></td><td></td><td>JOHN SIEBER</td></t<>                                                                                                                                                                                                                                                                                                                                                                                                                                                                                                                                                                                                                                                          | 15021 KATY FWY STE 400                                                                                               | -                                 |                                                                                                                |                              | JOHN SIEBER                                    |  |
| Name         Depth         Name         Depth           1         MISS'AN (EX CHESTER)         6079         6           2         7         7           3         8         9           5         10         10           Specing Orders:         651735         Location Exception Orders:         652573           Pending CD Numbers:         201602216         Special Orders:         Special Orders:           Total Depth:         11253         Ground Elevation:         1031         Surface Casing:         500           Under Federal Jurisdiction:         No         Fresh Water Supply Well Drilled:         No         Surface Water used to Drill:         No           PPT 1< INFORMATION         Fresh Water Supply Well Drilled:         No         Surface Water used to Drill:         No           Type of Pit System:         CLOSED Closed System Means Steel Pits         D. One time land application (REQUIRES PERMIT)         PERMIT NO: *           Type of Pit System:         CLOSED Closed System Means Steel Pits         D. One time land application (REQUIRES PERMIT)         PERMIT NO: *           Chorides Max: 4000 Average: 1800         H. CLOSED SYSTEM=STEEL PITS PER OPERATOR REQUEST         H. CLOSED SYSTEM=STEEL PITS PER OPERATOR REQUEST           Weilhead Protection Area?         N         H                                                                                                                                                                                                                                                                                                                                                                                                                                                                                                                                                                                                                                                                                                                |                                                                                                                      | 77094-1900                        | HENNES                                                                                                         | SEY                          | OK 73742                                       |  |
| Opacing Orders:       Exception Orders:       Indreased Density Orders:         Pending CD Numbers:       201602216       Special Orders:         Total Depth:       11253       Ground Elevation:       1031         Under Federal Jurisdiction:       No       Fresh Water Supply Well Drilled:       No         PIT 1       INFORMATION       Approved Method for disposal of Drilling Fluids:         Type of Pit System:       CLOSED Closed System Means Steel Pits         Type of Mud System:       WATER BASED       D. One time land application (REQUIRES PERMIT)       PERMIT NO: -         Is depth to top of ground water greater than 10ft below base of pit?       Y       Y         Within 1 mile of municipal water well?       N         Wellhead Protection Area?       N         Pit is not located in a Hydrologically Sensitive Area.       Category of Pit:       C         Category of Pit:       C       C       Liner not required for Category: C                                                                                                                                                                                                                                                                                                                                                                                                                                                                                                                                                                                                                                                                                                                                                                                                                                                                                                                                                                                                                                                                                        | 2<br>3<br>4<br>5                                                                                                     | 6079                              | 7<br>8<br>9                                                                                                    |                              |                                                |  |
| Total Depth: 11253       Ground Elevation: 1031       Surface Casing: 500       Depth to base of Treatable Water-Bearing FM: 170         Under Federal Jurisdiction: No       Fresh Water Supply Well Drilled: No       Surface Water used to Drill: No         PIT 1 INFORMATION       Approved Method for disposal of Drilling Fluids:       No         Type of Pit System: CLOSED Closed System Means Steel Pits       D. One time land application (REQUIRES PERMIT)       PERMIT NO: H. CLOSED SYSTEM=STEEL PITS PER OPERATOR REQUEST         Is depth to top of ground water greater than 10ft below base of pit? Y       Within 1 mile of municipal water well? N       H. CLOSED SYSTEM=STEEL PITS PER OPERATOR REQUEST         Wellhead Protection Area?       N       Pit is not located in a Hydrologically Sensitive Area.       Edepty of Pit: C         Liner not required for Category: C       Liner not required for Category: C       Education (REQUIRES PERMIT)       Education (REQUIRES PERMIT)                                                                                                                                                                                                                                                                                                                                                                                                                                                                                                                                                                                                                                                                                                                                                                                                                                                                                                                                                                                                                                                | Spacing Orders: 651735                                                                                               | Location Exception Orders: 652573 |                                                                                                                | Increased Densi              | Increased Density Orders:                      |  |
| PIT 1 INFORMATION PIT 1 INFORMATION Approved Method for disposal of Drilling Fluids: Type of Pit System: CLOSED Closed System Means Steel Pits Type of Mud System: WATER BASED Chlorides Max: 4000 Average: 1800 Is depth to top of ground water greater than 10ft below base of pit? Y Within 1 mile of municipal water well? N Wellhead Protection Area? N Pit is not located in a Hydrologically Sensitive Area. Category of Pit: C Liner not required for Category: C                                                                                                                                                                                                                                                                                                                                                                                                                                                                                                                                                                                                                                                                                                                                                                                                                                                                                                                                                                                                                                                                                                                                                                                                                                                                                                                                                                                                                                                                                                                                                                                            | -                                                                                                                    | 1031 Surface C                    | Casing: 500                                                                                                    |                              | atable Water-Bearing FM: 170                   |  |
| Type of Pit System: CLOSED Closed System Means Steel Pits Type of Mud System: WATER BASED D. One time land application (REQUIRES PERMIT) PERMIT NO: ' H. CLOSED SYSTEM=STEEL PITS PER OPERATOR REQUEST Is depth to top of ground water greater than 10ft below base of pit? Y Within 1 mile of municipal water well? N Wellhead Protection Area? N Pit is not located in a Hydrologically Sensitive Area. Category of Pit: C Liner not required for Category: C                                                                                                                                                                                                                                                                                                                                                                                                                                                                                                                                                                                                                                                                                                                                                                                                                                                                                                                                                                                                                                                                                                                                                                                                                                                                                                                                                                                                                                                                                                                                                                                                      | Under Federal Jurisdiction: No                                                                                       | Fresh Water                       | Supply Well Drilled: No                                                                                        | Surf                         | Surface Water used to Drill: No                |  |
| Type of Pit System:       CLOSED Closed System Means Steel Pits         Type of Mud System:       WATER BASED       D. One time land application (REQUIRES PERMIT)       PERMIT NO: -         Chlorides Max:       4000 Average:       1800       H. CLOSED SYSTEM=STEEL PITS PER OPERATOR REQUEST       PERMIT NO: -         Is depth to top of ground water greater than 10ft below base of pit?       Y       Y         Within 1 mile of municipal water well?       N         Wellhead Protection Area?       N         Pit is not located in a Hydrologically Sensitive Area.       Category of Pit:       C         Liner not required for Category: C       Liner not required for Category: C       Liner not required for Category: C                                                                                                                                                                                                                                                                                                                                                                                                                                                                                                                                                                                                                                                                                                                                                                                                                                                                                                                                                                                                                                                                                                                                                                                                                                                                                                                       | PIT 1 INFORMATION                                                                                                    |                                   | Approved Method for                                                                                            | disposal of Drilling Fluids: |                                                |  |
| Within 1 mile of municipal water well?       N         Wellhead Protection Area?       N         Pit       is not located in a Hydrologically Sensitive Area.         Category of Pit:       C         Liner not required for Category: C                                                                                                                                                                                                                                                                                                                                                                                                                                                                                                                                                                                                                                                                                                                                                                                                                                                                                                                                                                                                                                                                                                                                                                                                                                                                                                                                                                                                                                                                                                                                                                                                                                                                                                                                                                                                                            | Type of Pit System: CLOSED Closed System Mea<br>Type of Mud System: WATER BASED<br>Chlorides Max: 4000 Average: 1800 |                                   |                                                                                                                |                              |                                                |  |
| Category of Pit: C<br>Liner not required for Category: C                                                                                                                                                                                                                                                                                                                                                                                                                                                                                                                                                                                                                                                                                                                                                                                                                                                                                                                                                                                                                                                                                                                                                                                                                                                                                                                                                                                                                                                                                                                                                                                                                                                                                                                                                                                                                                                                                                                                                                                                             | Within 1 mile of municipal water well? N                                                                             | v base of pit? Y                  |                                                                                                                |                              |                                                |  |
| Liner not required for Category: C                                                                                                                                                                                                                                                                                                                                                                                                                                                                                                                                                                                                                                                                                                                                                                                                                                                                                                                                                                                                                                                                                                                                                                                                                                                                                                                                                                                                                                                                                                                                                                                                                                                                                                                                                                                                                                                                                                                                                                                                                                   | Pit is not located in a Hydrologically Sensitive Are                                                                 | a.                                |                                                                                                                |                              |                                                |  |
|                                                                                                                                                                                                                                                                                                                                                                                                                                                                                                                                                                                                                                                                                                                                                                                                                                                                                                                                                                                                                                                                                                                                                                                                                                                                                                                                                                                                                                                                                                                                                                                                                                                                                                                                                                                                                                                                                                                                                                                                                                                                      | Category of Pit: C                                                                                                   |                                   |                                                                                                                |                              |                                                |  |
| Pit Location is NON HSA                                                                                                                                                                                                                                                                                                                                                                                                                                                                                                                                                                                                                                                                                                                                                                                                                                                                                                                                                                                                                                                                                                                                                                                                                                                                                                                                                                                                                                                                                                                                                                                                                                                                                                                                                                                                                                                                                                                                                                                                                                              | Liner not required for Category: C                                                                                   |                                   |                                                                                                                |                              |                                                |  |
|                                                                                                                                                                                                                                                                                                                                                                                                                                                                                                                                                                                                                                                                                                                                                                                                                                                                                                                                                                                                                                                                                                                                                                                                                                                                                                                                                                                                                                                                                                                                                                                                                                                                                                                                                                                                                                                                                                                                                                                                                                                                      | Pit Location is NON HSA                                                                                              |                                   |                                                                                                                |                              |                                                |  |

## HORIZONTAL HOLE 1

| HORIZONTAEHOLE I                     |                                                                                                                                                                                                                                                                                                                                                                                                                                                                                                                                     |                                                                |                  |
|--------------------------------------|-------------------------------------------------------------------------------------------------------------------------------------------------------------------------------------------------------------------------------------------------------------------------------------------------------------------------------------------------------------------------------------------------------------------------------------------------------------------------------------------------------------------------------------|----------------------------------------------------------------|------------------|
| Sec 12 Twp 18N Rge 5W Cour           | nty KINGFISHER                                                                                                                                                                                                                                                                                                                                                                                                                                                                                                                      |                                                                |                  |
| Spot Location of End Point: SE SE SV | W SW                                                                                                                                                                                                                                                                                                                                                                                                                                                                                                                                |                                                                |                  |
| Feet From: SOUTH 1/4 Section Line:   | 200                                                                                                                                                                                                                                                                                                                                                                                                                                                                                                                                 |                                                                |                  |
| Feet From: WEST 1/4 Section Line:    | 1126                                                                                                                                                                                                                                                                                                                                                                                                                                                                                                                                |                                                                |                  |
| Depth of Deviation: 5996             |                                                                                                                                                                                                                                                                                                                                                                                                                                                                                                                                     |                                                                |                  |
| Radius of Turn: 477                  |                                                                                                                                                                                                                                                                                                                                                                                                                                                                                                                                     |                                                                |                  |
| Direction: 180                       |                                                                                                                                                                                                                                                                                                                                                                                                                                                                                                                                     |                                                                |                  |
| Total Length: 4507                   |                                                                                                                                                                                                                                                                                                                                                                                                                                                                                                                                     |                                                                |                  |
| Measured Total Depth: 11253          |                                                                                                                                                                                                                                                                                                                                                                                                                                                                                                                                     |                                                                |                  |
| True Vertical Depth: 6467            |                                                                                                                                                                                                                                                                                                                                                                                                                                                                                                                                     |                                                                |                  |
| End Point Location from Lease,       |                                                                                                                                                                                                                                                                                                                                                                                                                                                                                                                                     |                                                                |                  |
| Unit, or Property Line: 200          |                                                                                                                                                                                                                                                                                                                                                                                                                                                                                                                                     |                                                                |                  |
|                                      | Additional Surface Owner                                                                                                                                                                                                                                                                                                                                                                                                                                                                                                            | Address                                                        | City, State, Zip |
|                                      | EMMA GAY SIEBER, TRUSTEE OF T                                                                                                                                                                                                                                                                                                                                                                                                                                                                                                       |                                                                | ,                |
|                                      | EMMA GAY SIEBER, TRUSTEE OF T                                                                                                                                                                                                                                                                                                                                                                                                                                                                                                       |                                                                | 1                |
|                                      | EMMA GAY SIEBER, TRUSTEE OF T                                                                                                                                                                                                                                                                                                                                                                                                                                                                                                       |                                                                | 1                |
|                                      | EMMA GAY SIEBER, TRUSTEE OF T<br>EMMA GAY SIEBER, TRUSTEE OF T                                                                                                                                                                                                                                                                                                                                                                                                                                                                      |                                                                | ,                |
|                                      |                                                                                                                                                                                                                                                                                                                                                                                                                                                                                                                                     |                                                                | ,                |
| Notes:                               |                                                                                                                                                                                                                                                                                                                                                                                                                                                                                                                                     |                                                                |                  |
| Category                             | Description                                                                                                                                                                                                                                                                                                                                                                                                                                                                                                                         |                                                                |                  |
| DEEP SURFACE CASING                  | 8/17/2016 - G71 - APPROVED; NOTIFY OCC FIELD INSPECTOR IMMEDIATELY OF ANY LOSS OF<br>CIRCULATION OR FAILURE TO CIRCULATE CEMENT TO SURFACE ON ANY CONDUCTOR OR<br>SURFACE CASING                                                                                                                                                                                                                                                                                                                                                    |                                                                |                  |
| HYDRAULIC FRACTURING                 | 8/17/2016 - G71 - OCC 165:10-3-10 REQUIRES: 1) THE CHEMICAL DISCLOSURE OF HYDRAULIC<br>FRACTURING INGREDIENTS FOR ALL WELLS BE REPORTED TO FRACFOCUS USING THE<br>FOLLOWING LINK HTTP://FRACFOCUS.ORG/ WITH NOTICE GIVEN 48 HOURS IN ADVANCE OF<br>FRACTURING TO THE LOCAL OCC DISTRICT OFFICE; AND, 2) PRIOR TO COMMENCEMENT OF<br>FRACTURING OPERATIONS FOR HORIZONTAL WELLS, NOTICE ALSO GIVEN FIVE BUSINESS<br>DAYS IN ADVANCE TO OFFSET OPERATORS WITH WELLS COMPLETED IN THE SAME<br>COMMON SOURCE OF SUPPLY WITHIN 1/2 MILE. |                                                                |                  |
| LOCATION EXCEPTION - 652573          | 8/17/2016 - G64 - (I.O.) 12-18<br>X651735 MSNLC, OTHER<br>SHL NCT 165' FSL, NCT 200<br>COMPL. INT. NCT 200' FSL,<br>OKLAHOMA ENERGY ACQU<br>5-12-2016                                                                                                                                                                                                                                                                                                                                                                               | ' FEL, NCT 200' FWL<br>NCT 200' FNL, NCT 330' FEL, NCT 330' F\ | WL**             |
|                                      | **SHL AND COMPL. INT. TO                                                                                                                                                                                                                                                                                                                                                                                                                                                                                                            | BE CORRECTED AT FINAL HEARING PE                               | ROPERATOR        |
| PENDING CD - 201602216               | 8/17/2016 - G64 - (640)(HOR<br>CONFIRM SP. ORDER #651<br>REC. 8-8-2016 (COLAW)                                                                                                                                                                                                                                                                                                                                                                                                                                                      |                                                                |                  |