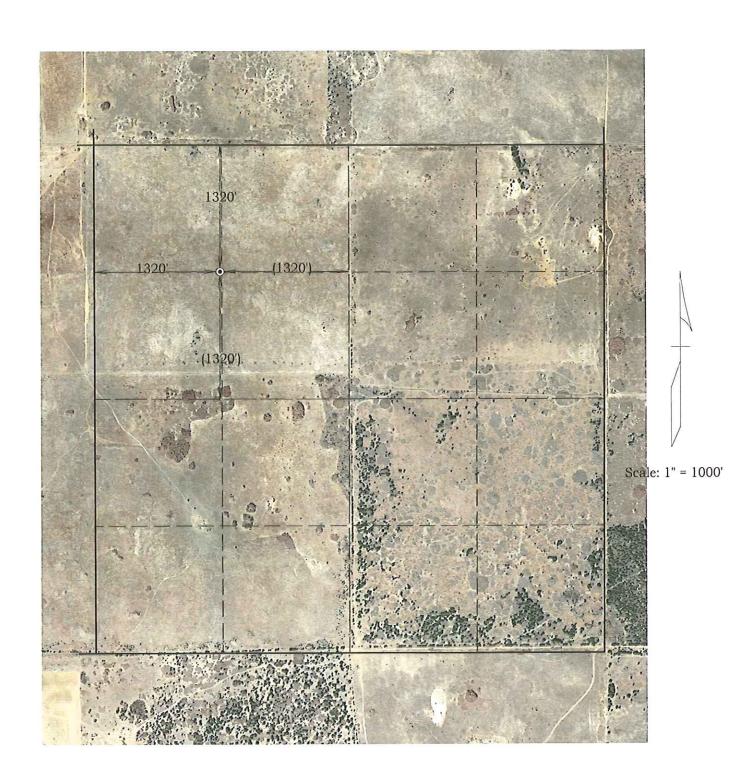

### API: 045-23616

# Well Location Plat

M & M Land Surveying, Inc. 520 "E" Street NW. Ardmore, OK. 73401 Office 580-226-0446 Mobile 580-221-4999

| Company Name:                  | Charter Oak F                                                          | roduction Com                   | npany      | Lease Nan      | ne: New Ge            | lbvieh #1-24 |                                                                                |
|--------------------------------|------------------------------------------------------------------------|---------------------------------|------------|----------------|-----------------------|--------------|--------------------------------------------------------------------------------|
| Section 24                     | Township                                                               | 19 North                        | Range      | 22 Wes         | t County _            | Ellis        | Oklahoma                                                                       |
| Primary Location               | 1320' FNL - 132                                                        |                                 |            |                | Good Location?<br>Yes |              | on fell in pasture.                                                            |
| <u>.</u>                       | 1                                                                      |                                 |            |                |                       |              | 1                                                                              |
|                                | 1320'                                                                  |                                 |            | <br> <br> <br> |                       |              |                                                                                |
| 1320'                          | (13                                                                    |                                 |            |                |                       |              |                                                                                |
|                                | (1320')                                                                | - — — –                         |            | -              |                       |              | Scale: 1" = 1000'<br>Invoice # 16232<br>Date 6/20/16                           |
|                                | <br> <br> -                                                            |                                 |            |                |                       | L            | <b>Location NAD 83</b> Surface Location atitude: 36.11211° ongitude: 99.50248° |
|                                | <br>                                                                   |                                 |            | <br>           |                       |              | eessibility to Location                                                        |
| Direction From Highway or Town | From the Ellis and<br>then 1 mile South<br>Northwest Corner<br>FICATE: | on County Ros<br>of Section 24. | ad and 1 r | mile South     |                       | ha           | ESSIONAL LAND                                                                  |

I, D. Harry McClintick, a Registered Land Surveyor in the state of Oklahoma, do hereby certify that the above described Well Location was surveyed and staked on the ground as shown.

D. Harry McClintick, R.P.L.S. # 1367, CA # 3093

This location has been staked according to the best official survey records available to us, but its accuracy is not guaranteed. Please review this plat and notify us immediately of any discrepancy.

The distances shown in parenthesis () are calculated distances based on the quarter section being 2640' and have not been measured.