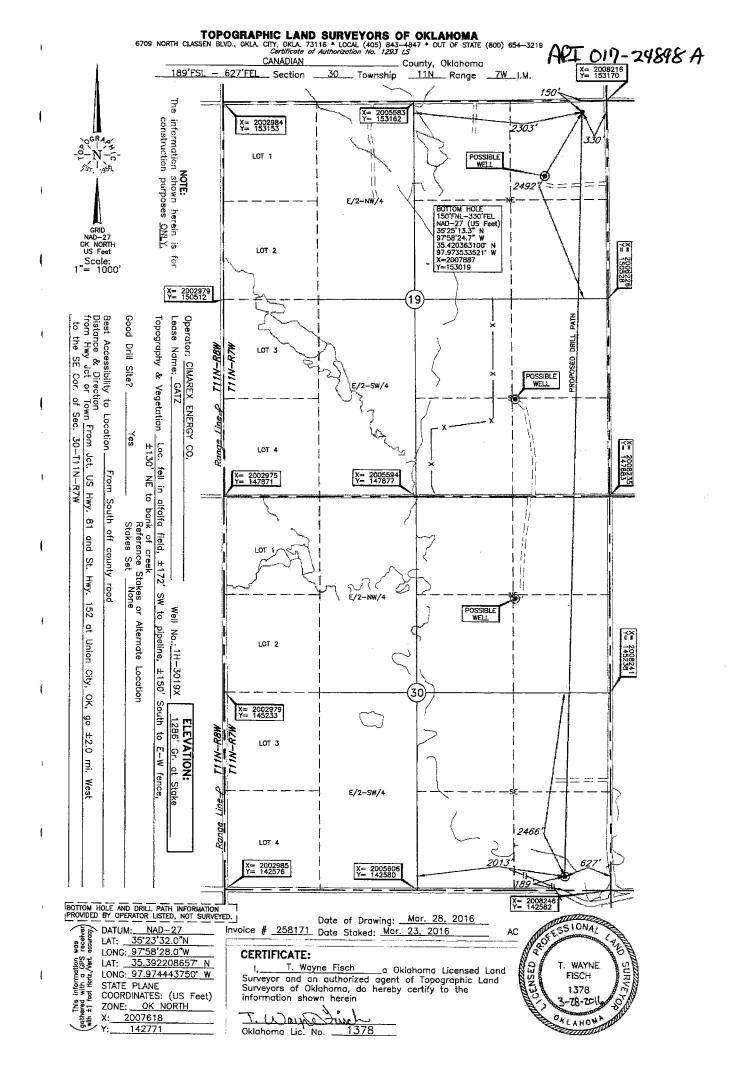

## HORIZONTAL HOLE 1

CANADIAN Sec 19 Twp 11N Rge 7W County Spot Location of End Point: N2 NF NE NE Feet From: NORTH 1/4 Section Line: 150 Feet From: EAST 1/4 Section Line: 330 Depth of Deviation: 10628 Radius of Turn: 478 Direction: 3 Total Length: 9732 Measured Total Depth: 21111 True Vertical Depth: 11106 End Point Location from Lease. Unit. or Property Line: 150 Notes: Description Category DEEP SURFACE CASING 4/14/2016 - G71 - APPROVED: NOTIFY OCC FIELD INSPECTOR IMMEDIATELY FOR ANY LOSS OF CIRCULATION OR FAILURE TO CIRCULATE CEMENT TO SURFACE ON CONDUCTOR OR SURFACE CASING HYDRAULIC FRACTURING 4/14/2016 - G71 - OCC 165:10-3-10 REQUIRES: 1) THE CHEMICAL DISCLOSURE OF HYDRAULIC FRACTURING INGREDIENTS FOR ALL WELLS BE REPORTED TO FRACFOCUS USING THE FOLLOWING LINK HTTP://FRACFOCUS.ORG/ WITH NOTICE GIVEN 48 HOURS IN ADVANCE OF FRACTURING TO THE LOCAL OCC DISTRICT OFFICE; AND, 2) PRIOR TO COMMENCEMENT OF FRACTURING OPERATIONS FOR HORIZONTAL WELLS, NOTICE ALSO GIVEN FIVE BUSINESS DAYS IN ADVANCE TO OFFSET OPERATORS WITH WELLS COMPLETED IN THE SAME COMMON SOURCE OF SUPPLY WITHIN 1/2 MILE. PENDING CD - 201601218 4/14/2016 - G75 - (640)(HOR) 30-11N-7W EXT 646343 MSSP, WDFD, HNTN COMPL. INT. (MSSP, HNTN) NLT 660' FB COMPL. INT. (WDFD) NLT 165' FNL & FSL, NLT 330' FEL & FWL (COEXIST SP. ORDER # 134313 HNTN & ORDER # 260940 MSSLM) REC 6-6-2016 (MCKEOWN) PENDING CD - 201601219 4/14/2016 - G75 - (I.O.) 19 & 30-11N-7W EST MULTIUNIT HORIZONTAL WELL X646343 MSSP, WDFD, HNTN 19-11N-7W X201601218 MSSP, WDFD, HNTN 30-11N-7W (MSSP, HNTN ASSOCIATED COMMON SOURCES OF SUPPLY TO WDFD) 50% 19-11N-7W 50% 30-11N-7W NO OP. NAMED REC 6-6-2016 (MCKEOWN) PENDING CD - 201601220 4/14/2016 - G75 - (I.O.) 19 & 30-11N-7W X646343 MSSP, WDFD, HNTN 19-11N-7W X201601218 MSSP. WDFD. HNTN 30-11N-7W SHL (30-11N-7W) NCT 189 FSL, NCT 627 FEL COMPL. INT. (30-11N-7W) NCT 165 FSL, NCT 0 FNL, NCT 330 FEL COMPL. INT. (19-11N-7W) NCT 0 FSL, NCT 165 FNL, NCT 330 FEL NO OP. NAMED **REC 6-6-2016 (MCKEOWN)** 4/14/2016 - G75 - (640)(HOR) 19-11N-7W SPACING - 646343 EXT 631118 MSSP, WDFD EST HNTN COMPL. INT. (MSSP, HNTN) NLT 660' FB COMPL. INT. (WDFD) NLT 165' FNL & FSL, NLT 330' FEL & FWL (COEXIST SP. ORDER # 127075/128028 HNTN & ORDER # 541138 MSSP, WDFD)