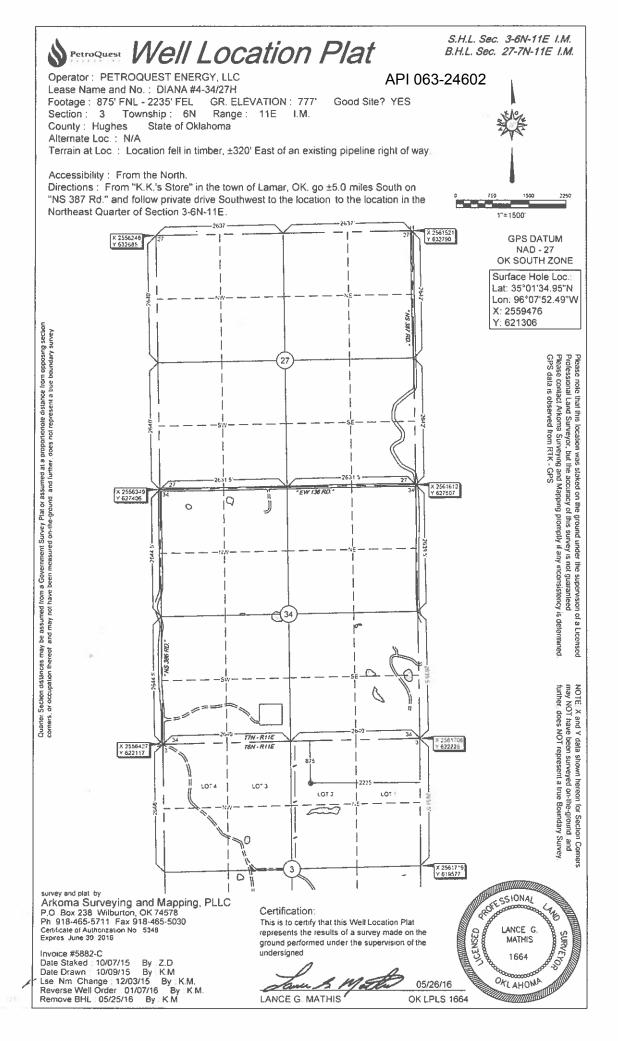

| PI NUMBER: 063 24602<br>zontal Hole Oil & Gas                                                                                                                                                                                                                                                                                                                       | OIL & GAS               |                                         | 73152-2000                                                                                                        | Approval Date: 06/01/2016<br>Expiration Date: 12/01/2016                                       |
|---------------------------------------------------------------------------------------------------------------------------------------------------------------------------------------------------------------------------------------------------------------------------------------------------------------------------------------------------------------------|-------------------------|-----------------------------------------|-------------------------------------------------------------------------------------------------------------------|------------------------------------------------------------------------------------------------|
|                                                                                                                                                                                                                                                                                                                                                                     | 1                       | PERMIT TO DI                            | RILL                                                                                                              |                                                                                                |
|                                                                                                                                                                                                                                                                                                                                                                     | -                       |                                         |                                                                                                                   |                                                                                                |
| VELL LOCATION: Sec: 03 Twp: 6N Rge:                                                                                                                                                                                                                                                                                                                                 | : 11E County: HUGH      | ES                                      |                                                                                                                   |                                                                                                |
|                                                                                                                                                                                                                                                                                                                                                                     | FEET FROM QUARTER: FROM | NORTH FROM                              | EAST                                                                                                              |                                                                                                |
|                                                                                                                                                                                                                                                                                                                                                                     | SECTION LINES:          | 875                                     | 2235                                                                                                              |                                                                                                |
| Lease Name: DIANA                                                                                                                                                                                                                                                                                                                                                   | Well No:                | 4-34/27H                                | Wel                                                                                                               | will be 875 feet from nearest unit or lease boundary.                                          |
| Operator PETROQUEST ENERGY LLC<br>Name:                                                                                                                                                                                                                                                                                                                             |                         | Telephone: 33                           | 72320044; 9185615                                                                                                 | OTC/OCC Number: 21466 0                                                                        |
| PETROQUEST ENERGY LLC                                                                                                                                                                                                                                                                                                                                               |                         |                                         |                                                                                                                   |                                                                                                |
| 1717 S BOULDER AVE STE 201                                                                                                                                                                                                                                                                                                                                          |                         |                                         | TRACTOR RAN                                                                                                       | NCH INC                                                                                        |
| TULSA, OK                                                                                                                                                                                                                                                                                                                                                           | 74119-4842              |                                         | P.O. BOX 2052                                                                                                     |                                                                                                |
|                                                                                                                                                                                                                                                                                                                                                                     | 14110 4042              |                                         | FORNEY                                                                                                            | OK 75126                                                                                       |
| 3<br>4<br>5                                                                                                                                                                                                                                                                                                                                                         |                         | 8<br>9<br>1(                            | )                                                                                                                 |                                                                                                |
| Spacing Orders: 649071<br>614645                                                                                                                                                                                                                                                                                                                                    | Location Exception C    | Orders: 648250                          |                                                                                                                   | Increased Density Orders: 648990<br>649072                                                     |
| Pending CD Numbers:                                                                                                                                                                                                                                                                                                                                                 |                         |                                         |                                                                                                                   | Special Orders:                                                                                |
|                                                                                                                                                                                                                                                                                                                                                                     |                         |                                         |                                                                                                                   |                                                                                                |
| Total Depth: 12550 Ground Elevation                                                                                                                                                                                                                                                                                                                                 | : 777 Surface C         | asing: 290                              |                                                                                                                   | Depth to base of Treatable Water-Bearing FM: 240                                               |
| Total Depth: 12550 Ground Elevation Under Federal Jurisdiction: No                                                                                                                                                                                                                                                                                                  |                         | Casing: 290                             | No                                                                                                                | Depth to base of Treatable Water-Bearing FM: 240<br>Surface Water used to Drill: No            |
|                                                                                                                                                                                                                                                                                                                                                                     |                         | Supply Well Drilled:                    | No<br>proved Method for dispose                                                                                   | Surface Water used to Drill: No                                                                |
| Under Federal Jurisdiction: No                                                                                                                                                                                                                                                                                                                                      |                         | Supply Well Drilled:                    |                                                                                                                   | Surface Water used to Drill: No                                                                |
| Under Federal Jurisdiction: No PIT 1 INFORMATION                                                                                                                                                                                                                                                                                                                    |                         | Supply Well Drilled:<br>Apj<br>A.       | proved Method for disposa                                                                                         | Surface Water used to Drill: No<br>Il of Drilling Fluids:<br>backfilling of reserve pit.       |
| Under Federal Jurisdiction: No<br>PIT 1 INFORMATION<br>Type of Pit System: ON SITE<br>Type of Mud System: AIR<br>Is depth to top of ground water greater than 10ft below<br>Within 1 mile of municipal water well? N<br>Wellhead Protection Area? N                                                                                                                 | Fresh Water S           | Supply Well Drilled:<br>App<br>A.<br>B. | proved Method for dispose<br>Evaporation/dewater and<br>Solidification of pit conten                              | Surface Water used to Drill: No<br>Il of Drilling Fluids:<br>backfilling of reserve pit.       |
| Under Federal Jurisdiction: No<br>PIT 1 INFORMATION<br>Type of Pit System: ON SITE<br>Type of Mud System: AIR<br>Is depth to top of ground water greater than 10ft below<br>Within 1 mile of municipal water well? N<br>Wellhead Protection Area? N<br>Pit <b>is</b> located in a Hydrologically Sensitive Are                                                      | Fresh Water S           | Supply Well Drilled:<br>App<br>A.<br>B. | proved Method for disposa<br>Evaporation/dewater and<br>Solidification of pit conten<br>Haul to Commercial pit fa | Surface Water used to Drill: No<br>I of Drilling Fluids:<br>backfilling of reserve pit.<br>ts. |
| Under Federal Jurisdiction: No<br>PIT 1 INFORMATION<br>Type of Pit System: ON SITE<br>Type of Mud System: AIR<br>Is depth to top of ground water greater than 10ft below<br>Within 1 mile of municipal water well? N<br>Wellhead Protection Area? N<br>Pit is located in a Hydrologically Sensitive Are<br>Category of Pit: 4                                       | Fresh Water S           | Supply Well Drilled:<br>App<br>A.<br>B. | proved Method for disposa<br>Evaporation/dewater and<br>Solidification of pit conten<br>Haul to Commercial pit fa | Surface Water used to Drill: No<br>I of Drilling Fluids:<br>backfilling of reserve pit.<br>ts. |
| Under Federal Jurisdiction: No<br>PIT 1 INFORMATION<br>Type of Pit System: ON SITE<br>Type of Mud System: AIR<br>Is depth to top of ground water greater than 10ft below<br>Within 1 mile of municipal water well? N<br>Wellhead Protection Area? N<br>Pit is located in a Hydrologically Sensitive Are<br>Category of Pit: 4<br>Liner not required for Category: 4 | Fresh Water S           | Supply Well Drilled:<br>App<br>A.<br>B. | proved Method for disposa<br>Evaporation/dewater and<br>Solidification of pit conten<br>Haul to Commercial pit fa | Surface Water used to Drill: No<br>I of Drilling Fluids:<br>backfilling of reserve pit.<br>ts. |
| Under Federal Jurisdiction: No<br>PIT 1 INFORMATION<br>Type of Pit System: ON SITE<br>Type of Mud System: AIR<br>Is depth to top of ground water greater than 10ft below<br>Within 1 mile of municipal water well? N<br>Wellhead Protection Area? N<br>Pit is located in a Hydrologically Sensitive Are<br>Category of Pit: 4                                       | Fresh Water S           | Supply Well Drilled:<br>App<br>A.<br>B. | proved Method for disposa<br>Evaporation/dewater and<br>Solidification of pit conten<br>Haul to Commercial pit fa | Surface Water used to Drill: No<br>I of Drilling Fluids:<br>backfilling of reserve pit.<br>ts. |

## HORIZONTAL HOLE 1

Sec 27 Twp 7N Rge 11E County HUGHES Spot Location of End Point: NF NF SW SE Feet From: SOUTH 1/4 Section Line: 1150 Feet From: EAST 1/4 Section Line: 1464 Depth of Deviation: 5595 Radius of Turn: 573 Direction: 5 Total Length: 6055 Measured Total Depth: 12550 True Vertical Depth: 5940 End Point Location from Lease. Unit, or Property Line: 1150