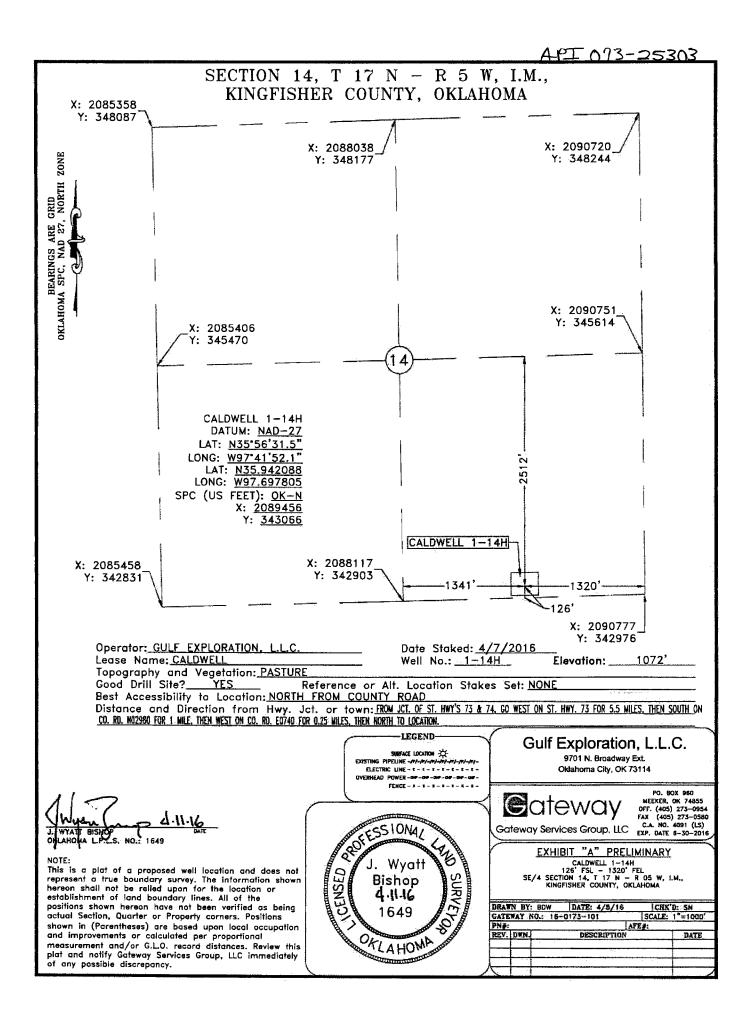

| PI NUMBER: 073 25303<br>izontal Hole Oil & Gas                                                                                                                                                                                                          | OIL & GAS (<br>F<br>OKLAHON                  | ORPORATION CC<br>CONSERVATION I<br>P.O. BOX 52000<br>MA CITY, OK 7315<br>Rule 165:10-3-1) | DIVISION                 |                                    | 05/20/2016<br>11/20/2016 |
|---------------------------------------------------------------------------------------------------------------------------------------------------------------------------------------------------------------------------------------------------------|----------------------------------------------|-------------------------------------------------------------------------------------------|--------------------------|------------------------------------|--------------------------|
|                                                                                                                                                                                                                                                         | P                                            | ERMIT TO DRILL                                                                            |                          |                                    |                          |
|                                                                                                                                                                                                                                                         |                                              |                                                                                           |                          |                                    |                          |
| WELL LOCATION: Sec: 14 Twp: 17N Rge: 5W                                                                                                                                                                                                                 | County: KINGFIS                              | SHER                                                                                      |                          |                                    |                          |
| SPOT LOCATION: S2 S2 S2 SE                                                                                                                                                                                                                              | FEET FROM QUARTER: FROM SC<br>SECTION LINES: | DUTH FROM EAST                                                                            |                          |                                    |                          |
|                                                                                                                                                                                                                                                         | 12 12 section lines.                         | 6 1320                                                                                    |                          |                                    |                          |
| Lease Name: CALDWELL                                                                                                                                                                                                                                    | Well No: 1-                                  | 14H                                                                                       | Well will                | be 126 feet from nearest u         | nit or lease boundary.   |
| Operator GULF EXPLORATION LLC<br>Name:                                                                                                                                                                                                                  |                                              | Telephone: 40584033                                                                       | 71                       | OTC/OCC Number:                    | 20983 0                  |
| GULF EXPLORATION LLC<br>9701 N BROADWAY EXT                                                                                                                                                                                                             |                                              | L                                                                                         | ANA CALDWELL             | C/O JOHN CALDWELL                  |                          |
|                                                                                                                                                                                                                                                         |                                              | 2                                                                                         | 22948 EAST 710 ROAD      |                                    |                          |
| OKLAHOMA CITY, OK                                                                                                                                                                                                                                       | 73114-6316                                   | C                                                                                         | OVER                     | OK 737                             | 34                       |
| 2 HUNTON<br>3<br>4<br>5                                                                                                                                                                                                                                 | 7100                                         | 7<br>8<br>9<br>10                                                                         |                          |                                    |                          |
| Spacing Orders: 647987                                                                                                                                                                                                                                  | Location Exception Or                        | ders:                                                                                     |                          | Increased Density Orders:          |                          |
| Pending CD Numbers: 201601441                                                                                                                                                                                                                           |                                              |                                                                                           |                          | Special Orders:                    |                          |
| Total Depth: 11800 Ground Elevation: 107                                                                                                                                                                                                                | <sup>2</sup> Surface Ca                      | sing: 420                                                                                 | Di                       | epth to base of Treatable Water-Be | earing FM: 200           |
| Under Federal Jurisdiction: No                                                                                                                                                                                                                          | Fresh Water Supply Well Drilled: No          |                                                                                           |                          | Surface Water used to Drill: Yes   |                          |
| PIT 1 INFORMATION                                                                                                                                                                                                                                       |                                              | Approved                                                                                  | Method for disposal of [ | Drilling Fluids:                   |                          |
| Type of Pit System: CLOSED Closed System Means St                                                                                                                                                                                                       | eel Pits                                     |                                                                                           |                          |                                    |                          |
|                                                                                                                                                                                                                                                         |                                              | D. One ti                                                                                 | ne land application (F   | REQUIRES PERMIT)                   | PERMIT NO: 16-3126       |
| Type of Mud System: WATER BASED                                                                                                                                                                                                                         |                                              |                                                                                           |                          | ITS PER OPERATOR REQUEST           |                          |
| Type of Mud System: WATER BASED<br>Chlorides Max: 6800 Average: 4300                                                                                                                                                                                    |                                              | H. CLOS                                                                                   | ED SYSTEM=STEEL P        |                                    |                          |
| Chlorides Max: 6800 Average: 4300<br>Is depth to top of ground water greater than 10ft below bas                                                                                                                                                        | e of pit? Y                                  | H. CLOS                                                                                   | ED SYSTEM=STEEL P        |                                    |                          |
| Chlorides Max: 6800 Average: 4300<br>Is depth to top of ground water greater than 10ft below bas<br>Within 1 mile of municipal water well? N                                                                                                            | e of pit? Y                                  | H. CLOS                                                                                   | ED SYSTEM=STEEL P        |                                    |                          |
| Chlorides Max: 6800 Average: 4300<br>Is depth to top of ground water greater than 10ft below bas<br>Within 1 mile of municipal water well? N<br>Wellhead Protection Area? N                                                                             | e of pit? Y                                  | H. CLOSI                                                                                  | ED SYSTEM=STEEL P        |                                    |                          |
| Chlorides Max: 6800 Average: 4300<br>Is depth to top of ground water greater than 10ft below bas<br>Within 1 mile of municipal water well? N<br>Wellhead Protection Area? N<br>Pit <b>is</b> located in a Hydrologically Sensitive Area.                | e of pit? Y                                  | H. CLOSI                                                                                  | ED SYSTEM=STEEL P        |                                    |                          |
| Chlorides Max: 6800 Average: 4300<br>Is depth to top of ground water greater than 10ft below bas<br>Within 1 mile of municipal water well? N<br>Wellhead Protection Area? N<br>Pit is located in a Hydrologically Sensitive Area.<br>Category of Pit: C | e of pit? Y                                  | H. CLOSI                                                                                  | ED SYSTEM=STEEL P        |                                    |                          |
| Chlorides Max: 6800 Average: 4300<br>Is depth to top of ground water greater than 10ft below bas<br>Within 1 mile of municipal water well? N<br>Wellhead Protection Area? N<br>Pit <b>is</b> located in a Hydrologically Sensitive Area.                | e of pit? Y                                  | H. CLOSI                                                                                  | ED SYSTEM=STEEL P        |                                    |                          |

| HORIZONTAL HOLE 1                    |                                                                                                                                                                                                                                                                                                                                                                                                                                                                                                                                     |
|--------------------------------------|-------------------------------------------------------------------------------------------------------------------------------------------------------------------------------------------------------------------------------------------------------------------------------------------------------------------------------------------------------------------------------------------------------------------------------------------------------------------------------------------------------------------------------------|
| Sec 14 Twp 17N Rge 5W Cour           | nty KINGFISHER                                                                                                                                                                                                                                                                                                                                                                                                                                                                                                                      |
| Spot Location of End Point: N2 N2 N2 | 2 NE                                                                                                                                                                                                                                                                                                                                                                                                                                                                                                                                |
| Feet From: SOUTH 1/4 Section Line:   | 2475                                                                                                                                                                                                                                                                                                                                                                                                                                                                                                                                |
| Feet From: WEST 1/4 Section Line:    | 1320                                                                                                                                                                                                                                                                                                                                                                                                                                                                                                                                |
| Depth of Deviation: 6500             |                                                                                                                                                                                                                                                                                                                                                                                                                                                                                                                                     |
| Radius of Turn: 573                  |                                                                                                                                                                                                                                                                                                                                                                                                                                                                                                                                     |
| Direction: 360                       |                                                                                                                                                                                                                                                                                                                                                                                                                                                                                                                                     |
| Total Length: 4400                   |                                                                                                                                                                                                                                                                                                                                                                                                                                                                                                                                     |
| Measured Total Depth: 11800          |                                                                                                                                                                                                                                                                                                                                                                                                                                                                                                                                     |
| True Vertical Depth: 7100            |                                                                                                                                                                                                                                                                                                                                                                                                                                                                                                                                     |
| End Point Location from Lease,       |                                                                                                                                                                                                                                                                                                                                                                                                                                                                                                                                     |
| Unit, or Property Line: 165          |                                                                                                                                                                                                                                                                                                                                                                                                                                                                                                                                     |
|                                      |                                                                                                                                                                                                                                                                                                                                                                                                                                                                                                                                     |
| Notes:                               |                                                                                                                                                                                                                                                                                                                                                                                                                                                                                                                                     |
| Category                             | Description                                                                                                                                                                                                                                                                                                                                                                                                                                                                                                                         |
| COMPLETION INTERVAL                  | 5/20/2016 - G75 - GREATER THAN 165' FSL, GREATER THAN 165' FNL, GREATER THAN 330' FEL<br>FOR WOODFORD PER OPERATOR                                                                                                                                                                                                                                                                                                                                                                                                                  |
| HYDRAULIC FRACTURING                 | 5/19/2016 - G71 - OCC 165:10-3-10 REQUIRES: 1) THE CHEMICAL DISCLOSURE OF HYDRAULIC<br>FRACTURING INGREDIENTS FOR ALL WELLS BE REPORTED TO FRACFOCUS USING THE<br>FOLLOWING LINK HTTP://FRACFOCUS.ORG/ WITH NOTICE GIVEN 48 HOURS IN ADVANCE OF<br>FRACTURING TO THE LOCAL OCC DISTRICT OFFICE; AND, 2) PRIOR TO COMMENCEMENT OF<br>FRACTURING OPERATIONS FOR HORIZONTAL WELLS, NOTICE ALSO GIVEN FIVE BUSINESS<br>DAYS IN ADVANCE TO OFFSET OPERATORS WITH WELLS COMPLETED IN THE SAME<br>COMMON SOURCE OF SUPPLY WITHIN 1/2 MILE. |
| PENDING CD - 201601441               | 5/19/2016 - G75 - (I.O.) E2 14-17N-5W<br>X647987 HNTN<br>SHL NCT 50 FSL, NCT 330 FEL<br>COMPL. INT. NCT 165 FSL, NCT 165 FNL, NCT 660 FEL<br>BHL NCT 165 FNL, NCT 660 FEL<br>NO OP. NAMED<br>REC 5-3-2016 (DUNN)                                                                                                                                                                                                                                                                                                                    |
| SPACING - 647987                     | 5/19/2016 - G75 - (320)(HOR) E2 14-17N-5W<br>VAC 65198 HNTN E2<br>EXT 630145 WDFD, HNTN<br>COMPL. INT. (WDFD) NCT 165' FNL & FSL, NCT 330' FEL & FWL<br>COMPL. INT. (HNTN) NCT 660' FB                                                                                                                                                                                                                                                                                                                                              |
| SURFACE LOCATION                     | 5/20/2016 - G75 - 126' FSL, 1320' FEL SE4 14-17N-5W PER STAKING PLAT                                                                                                                                                                                                                                                                                                                                                                                                                                                                |