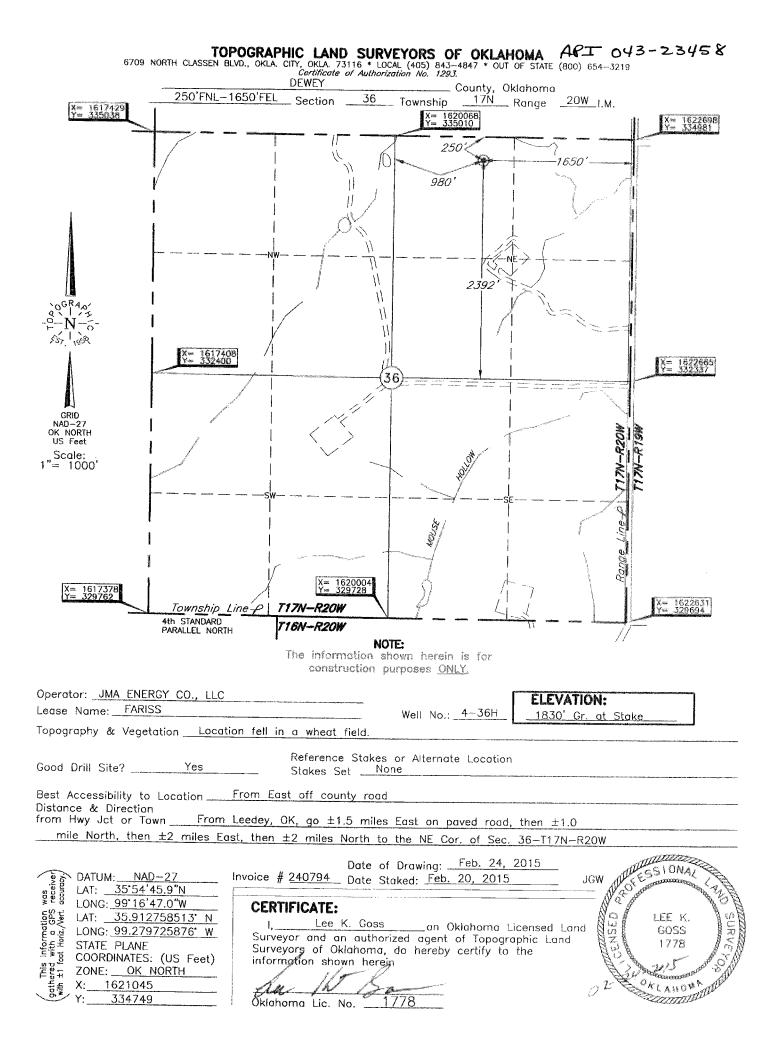

| 1 CLEVELAND 99<br>2<br>3<br>4<br>5                                                                                                                                                                                                                                                                                                                   | County: DEWE<br>DUARTER: FROM N<br>ES: 2<br>Well No: 4 | (Rule 165:10<br>PERMIT TO I     | DRILL<br>EAST<br>1650<br>4059474322<br>ROBETHA<br>P.O. BOX 2 | D. FARISS               | Expiration Date:<br><b>0</b> feet from neare<br>C/OCC Number: | 11/10/2016<br>st unit or lease boundary.<br>20475 0 |  |
|------------------------------------------------------------------------------------------------------------------------------------------------------------------------------------------------------------------------------------------------------------------------------------------------------------------------------------------------------|--------------------------------------------------------|---------------------------------|--------------------------------------------------------------|-------------------------|---------------------------------------------------------------|-----------------------------------------------------|--|
| SPOT LOCATION: N2 NE NW NE FEET FROM Q<br>SECTION LINE<br>Lease Name: FARISS<br>Operator JMA ENERGY COMPANY LLC<br>Name:<br>JMA ENERGY COMPANY LLC<br>1021 NW GRAND BLVD<br>OKLAHOMA CITY, OK 73118-60<br>Name D<br>1 CLEVELAND 9:<br>2<br>3<br>4<br>5                                                                                               | County: DEWE                                           | Ү<br>NORTH FROM<br>250<br>4-36Н | EAST<br>1650<br>4059474322<br>ROBETHA<br>P.O. BOX 2          | OT(<br>D. FARISS        |                                                               |                                                     |  |
| SPOT LOCATION: N2 NE NW NE FEET FROM Q<br>SECTION LINE<br>Lease Name: FARISS<br>Operator JMA ENERGY COMPANY LLC<br>Name:<br>JMA ENERGY COMPANY LLC<br>1021 NW GRAND BLVD<br>OKLAHOMA CITY, OK 73118-60<br>Name D<br>1 CLEVELAND 9:<br>2<br>3<br>4<br>5                                                                                               | County: DEWE                                           | Ү<br>NORTH FROM<br>250<br>4-36Н | EAST<br>1650<br>4059474322<br>ROBETHA<br>P.O. BOX 2          | OT(<br>D. FARISS        |                                                               |                                                     |  |
| SPOT LOCATION: N2 NE NW NE FEET FROM Q<br>SECTION LINE<br>Lease Name: FARISS<br>Operator JMA ENERGY COMPANY LLC<br>Name:<br>JMA ENERGY COMPANY LLC<br>1021 NW GRAND BLVD<br>OKLAHOMA CITY, OK 73118-60<br>Name D<br>1 CLEVELAND 9:<br>2<br>3<br>4<br>5                                                                                               | WARTER: FROM N<br>ES: 2<br>Well No: 4                  | NORTH FROM<br>250<br>4-36H      | 1650<br>4059474322<br>ROBETHA<br>P.O. BOX 2                  | OT(<br>D. FARISS        |                                                               |                                                     |  |
| SPOT LOCATION: N2 NE NW NE FEET FROM Q<br>SECTION LINE<br>Lease Name: FARISS<br>Operator JMA ENERGY COMPANY LLC<br>Name:<br>JMA ENERGY COMPANY LLC<br>1021 NW GRAND BLVD<br>OKLAHOMA CITY, OK 73118-60<br>Name D<br>1 CLEVELAND 9:<br>2<br>3<br>4<br>5                                                                                               | WARTER: FROM N<br>ES: 2<br>Well No: 4                  | NORTH FROM<br>250<br>4-36H      | 1650<br>4059474322<br>ROBETHA<br>P.O. BOX 2                  | OT(<br>D. FARISS        |                                                               |                                                     |  |
| Lease Name: FARISS<br>Operator JMA ENERGY COMPANY LLC<br>Name:<br>JMA ENERGY COMPANY LLC<br>1021 NW GRAND BLVD<br>OKLAHOMA CITY, OK 73118-60<br>OKLAHOMA CITY, OK 73118-60<br>I CLEVELAND 90<br>2<br>3<br>4<br>5                                                                                                                                     | ES: 2<br>Well No: 4                                    | 250<br>4-36H                    | 1650<br>4059474322<br>ROBETHA<br>P.O. BOX 2                  | OT(<br>D. FARISS        |                                                               |                                                     |  |
| Operator Name:       JMA ENERGY COMPANY LLC         JMA ENERGY COMPANY LLC       1021 NW GRAND BLVD         OKLAHOMA CITY,       OK         OKLAHOMA CITY,       OK         OKLAHOMA CITY,       OK         Tormation(s)       (Permit Valid for Listed Formations O         1       CLEVELAND         2       3         3       4         5       5 | Well No: 4                                             | 4-36H                           | 4059474322<br>ROBETHA<br>P.O. BOX 2                          | OT(<br>D. FARISS        |                                                               |                                                     |  |
| Operator Name:       JMA ENERGY COMPANY LLC         JMA ENERGY COMPANY LLC       1021 NW GRAND BLVD         OKLAHOMA CITY,       OK         OKLAHOMA CITY,       OK         Tormation(s)       (Permit Valid for Listed Formations O         Name       D         1       CLEVELAND         2       3         3       4         5       5            | 039                                                    |                                 | ROBETHA<br>P.O. BOX 2                                        | OT(<br>D. FARISS        |                                                               |                                                     |  |
| 1021 NW GRAND BLVD<br>OKLAHOMA CITY, OK 73118-60<br>Formation(s) (Permit Valid for Listed Formations O<br>Name D<br>1 CLEVELAND 9<br>2<br>3<br>4<br>5                                                                                                                                                                                                |                                                        |                                 | P.O. BOX 2                                                   |                         |                                                               |                                                     |  |
| 1021 NW GRAND BLVD<br>OKLAHOMA CITY, OK 73118-60<br>Formation(s) (Permit Valid for Listed Formations O<br>Name D<br>1 CLEVELAND 9<br>2<br>3<br>4<br>5                                                                                                                                                                                                |                                                        |                                 | P.O. BOX 2                                                   |                         |                                                               |                                                     |  |
| OKLAHOMA CITY, OK 73118-60<br>Formation(s) (Permit Valid for Listed Formations C<br>Name D<br>1 CLEVELAND 90<br>2<br>3<br>4<br>5                                                                                                                                                                                                                     |                                                        |                                 |                                                              | 240                     |                                                               |                                                     |  |
| Formation(s) (Permit Valid for Listed Formations C<br>Name D<br>1 CLEVELAND 9:<br>2<br>3<br>4<br>5                                                                                                                                                                                                                                                   |                                                        |                                 |                                                              | 249                     | P.O. BOX 249                                                  |                                                     |  |
| Name D<br>1 CLEVELAND 99<br>2<br>3<br>4<br>5<br>00102                                                                                                                                                                                                                                                                                                |                                                        |                                 | LEEDEY                                                       |                         | OK 7                                                          | 3654                                                |  |
|                                                                                                                                                                                                                                                                                                                                                      | Depth<br>1240<br>Docation Exception O                  |                                 | <b>Name</b><br>6<br>7<br>8<br>9<br>10                        | Increas                 | Dept                                                          | n                                                   |  |
|                                                                                                                                                                                                                                                                                                                                                      |                                                        | 646949                          |                                                              |                         |                                                               |                                                     |  |
| Pending CD Numbers:                                                                                                                                                                                                                                                                                                                                  |                                                        |                                 |                                                              | Special                 | Orders:                                                       |                                                     |  |
| Total Depth: 13694 Ground Elevation: 1830                                                                                                                                                                                                                                                                                                            | Surface C                                              | asing: 1500                     | 1                                                            | Depth to bas            | se of Treatable Wate                                          | r-Bearing FM: 230                                   |  |
| Under Federal Jurisdiction: No                                                                                                                                                                                                                                                                                                                       | Fresh Water S                                          | Supply Well Drille              | d: Yes                                                       |                         | Surface Water u                                               | sed to Drill: No                                    |  |
| PIT 1 INFORMATION                                                                                                                                                                                                                                                                                                                                    |                                                        | A                               | pproved Method for di                                        | sposal of Drilling Flui | ids:                                                          |                                                     |  |
| Type of Pit System: CLOSED Closed System Means Steel Pits<br>Type of Mud System: WATER BASED                                                                                                                                                                                                                                                         |                                                        |                                 | D. One time land appli                                       | cation (REQUIRES        | S PERMIT)                                                     | PERMIT NO: 16-3124                                  |  |
| Chlorides Max: 8000 Average: 5000                                                                                                                                                                                                                                                                                                                    |                                                        |                                 | H. SEE MEMO                                                  |                         | ·                                                             |                                                     |  |
| Is depth to top of ground water greater than 10ft below base of pit?                                                                                                                                                                                                                                                                                 | Y                                                      | _                               |                                                              |                         |                                                               |                                                     |  |
| Within 1 mile of municipal water well? N                                                                                                                                                                                                                                                                                                             |                                                        |                                 |                                                              |                         |                                                               |                                                     |  |
| Wellhead Protection Area? N                                                                                                                                                                                                                                                                                                                          |                                                        |                                 |                                                              |                         |                                                               |                                                     |  |
| Pit is located in a Hydrologically Sensitive Area.                                                                                                                                                                                                                                                                                                   |                                                        |                                 |                                                              |                         |                                                               |                                                     |  |
| Category of Pit: C                                                                                                                                                                                                                                                                                                                                   |                                                        |                                 |                                                              |                         |                                                               |                                                     |  |
| Liner not required for Category: C                                                                                                                                                                                                                                                                                                                   |                                                        |                                 |                                                              |                         |                                                               |                                                     |  |
| Pit Location is AP/TE DEPOSIT<br>Pit Location Formation: TERRACE                                                                                                                                                                                                                                                                                     |                                                        |                                 |                                                              |                         |                                                               |                                                     |  |

## HORIZONTAL HOLE 1

| Sec                                    | 36 | Twp | 17N               | Rge       | 20W  | County | DEWEY |
|----------------------------------------|----|-----|-------------------|-----------|------|--------|-------|
| Spot Location of End Point: C S2 S2 SE |    |     |                   |           |      |        |       |
| Feet From: SOUTH                       |    |     | 1/4 Se            | ction Lin | e: 3 | 30     |       |
| Feet From: EAST                        |    |     | 1/4 Section Line: |           |      | 320    |       |
| Depth of Deviation: 8667               |    |     |                   |           |      |        |       |
| Radius of Turn: 573                    |    |     |                   |           |      |        |       |
| Direction: 178                         |    |     |                   |           |      |        |       |
| Total Length: 4127                     |    |     |                   |           |      |        |       |
| Measured Total Depth: 13694            |    |     |                   |           |      |        |       |
| True Vertical Depth: 9240              |    |     |                   |           |      |        |       |
| End Point Location from Lease,         |    |     |                   |           |      |        |       |
| Unit, or Property Line: 330            |    |     |                   |           |      |        |       |