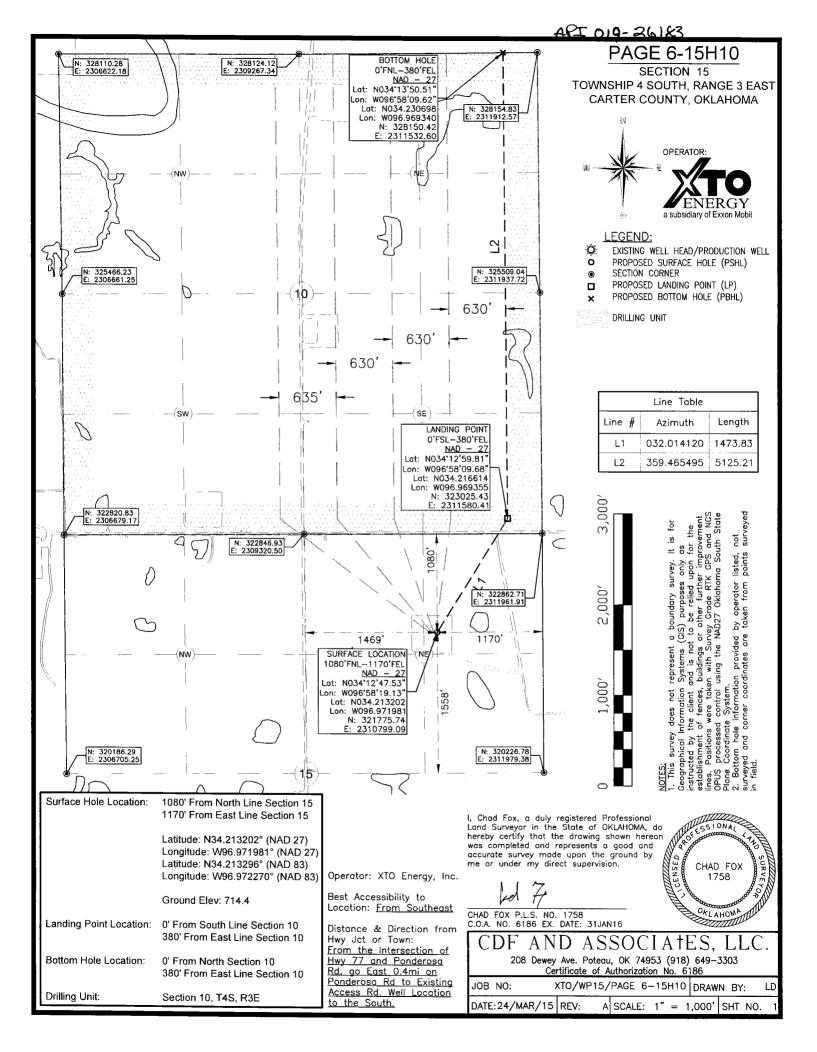

| PI NUMBER: 019 26183                                                                                                                                                                                                                                                                                                        | P<br>OKLAHOM           | ORPORATION C<br>ONSERVATION<br>O. BOX 52000<br>IA CITY, OK 731<br>Rule 165:10-3-1) | IDIVISION                                                        | Approval Date: 04/16/2015<br>Expiration Date: 10/16/2015        |
|-----------------------------------------------------------------------------------------------------------------------------------------------------------------------------------------------------------------------------------------------------------------------------------------------------------------------------|------------------------|------------------------------------------------------------------------------------|------------------------------------------------------------------|-----------------------------------------------------------------|
|                                                                                                                                                                                                                                                                                                                             | PE                     | ERMIT TO DRILL                                                                     | _                                                                |                                                                 |
|                                                                                                                                                                                                                                                                                                                             |                        |                                                                                    |                                                                  |                                                                 |
| WELL LOCATION: Sec: 15 Twp: 4S R                                                                                                                                                                                                                                                                                            | ge: 3E County: CARTER  |                                                                                    |                                                                  |                                                                 |
|                                                                                                                                                                                                                                                                                                                             |                        | ORTH FROM EAS                                                                      | ST                                                               |                                                                 |
|                                                                                                                                                                                                                                                                                                                             | SECTION LINES: 108     | 80 117                                                                             | D                                                                |                                                                 |
| Lease Name: PAGE                                                                                                                                                                                                                                                                                                            | Well No: 6-1           | 15H10                                                                              | Well will be                                                     | 1080 feet from nearest unit or lease boundary.                  |
| Operator XTO ENERGY INC<br>Name:                                                                                                                                                                                                                                                                                            |                        | Telephone: 817885                                                                  | 3255; 8178852                                                    | OTC/OCC Number: 21003 0                                         |
| XTO ENERGY INC                                                                                                                                                                                                                                                                                                              |                        |                                                                                    | RENEE SMITH HARI                                                 | DEN, RENEE WIGGINS & CLIFTON                                    |
| 810 HOUSTON ST                                                                                                                                                                                                                                                                                                              |                        |                                                                                    | WIGGINS                                                          |                                                                 |
| FORT WORTH, T                                                                                                                                                                                                                                                                                                               | X 76102-6203           |                                                                                    | 812 PONDEROSA R                                                  | OAD                                                             |
|                                                                                                                                                                                                                                                                                                                             |                        |                                                                                    | ARDMORE                                                          | OK 73401                                                        |
| 3<br>4<br>5                                                                                                                                                                                                                                                                                                                 |                        | 8<br>9<br>10                                                                       |                                                                  |                                                                 |
| Spacing Orders: 262751                                                                                                                                                                                                                                                                                                      | Location Exception Ord | ers:                                                                               |                                                                  | Increased Density Orders:                                       |
| Pending CD Numbers: 201501608<br>201501618<br>Total Depth: 17550 Ground Elevat                                                                                                                                                                                                                                              | tion: 714 Surface Ca:  | sing: 1990                                                                         |                                                                  | Special Orders:<br>h to base of Treatable Water-Bearing FM: 550 |
|                                                                                                                                                                                                                                                                                                                             | Fresh Water Su         | pply Well Drilled: Ye                                                              | s                                                                | Surface Water used to Drill: Yes                                |
| Under Federal Jurisdiction: No                                                                                                                                                                                                                                                                                              |                        |                                                                                    |                                                                  | in a Eluida.                                                    |
| Under Federal Jurisdiction: No PIT 1 INFORMATION                                                                                                                                                                                                                                                                            |                        | Approve                                                                            | d Method for disposal of Drill                                   | ing Fluids:                                                     |
|                                                                                                                                                                                                                                                                                                                             |                        |                                                                                    | d Method for disposal of Drill<br>poration/dewater and backfilli | -                                                               |
| PIT 1 INFORMATION                                                                                                                                                                                                                                                                                                           |                        | A. Evap                                                                            | boration/dewater and backfilli                                   | ng of reserve pit.                                              |
| PIT 1 INFORMATION<br>Type of Pit System: ON SITE                                                                                                                                                                                                                                                                            | elow base of pit? Y    | A. Evap<br>D. One                                                                  |                                                                  | ng of reserve pit.                                              |
| PIT 1 INFORMATION<br>Type of Pit System: ON SITE<br>Type of Mud System: AIR<br>Is depth to top of ground water greater than 10ft b                                                                                                                                                                                          | elow base of pit? Y    | A. Evap<br>D. One                                                                  | boration/dewater and backfilli<br>time land application (REC     | ng of reserve pit.                                              |
| PIT 1 INFORMATION<br>Type of Pit System: ON SITE<br>Type of Mud System: AIR<br>Is depth to top of ground water greater than 10ft b<br>Within 1 mile of municipal water well? N<br>Wellhead Protection Area? N<br>Pit is located in a Hydrologically Sensitive                                                               |                        | A. Evap<br>D. One                                                                  | boration/dewater and backfilli<br>time land application (REC     | ng of reserve pit.                                              |
| PIT 1 INFORMATION<br>Type of Pit System: ON SITE<br>Type of Mud System: AIR<br>Is depth to top of ground water greater than 10ft b<br>Within 1 mile of municipal water well? N<br>Wellhead Protection Area? N<br>Pit is located in a Hydrologically Sensitive A<br>Category of Pit: 4                                       |                        | A. Evap<br>D. One                                                                  | boration/dewater and backfilli<br>time land application (REC     | ng of reserve pit.                                              |
| PIT 1 INFORMATION<br>Type of Pit System: ON SITE<br>Type of Mud System: AIR<br>Is depth to top of ground water greater than 10ft b<br>Within 1 mile of municipal water well? N<br>Wellhead Protection Area? N<br>Pit is located in a Hydrologically Sensitive A<br>Category of Pit: 4<br>Liner not required for Category: 4 |                        | A. Evap<br>D. One                                                                  | boration/dewater and backfilli<br>time land application (REC     | ng of reserve pit.                                              |
| PIT 1 INFORMATION<br>Type of Pit System: ON SITE<br>Type of Mud System: AIR<br>Is depth to top of ground water greater than 10ft b<br>Within 1 mile of municipal water well? N<br>Wellhead Protection Area? N<br>Pit is located in a Hydrologically Sensitive A<br>Category of Pit: 4                                       |                        | A. Evap<br>D. One                                                                  | boration/dewater and backfilli<br>time land application (REC     | ng of reserve pit.                                              |

## HORIZONTAL HOLE 1

Sec 10 Twp 4S Rge 3E County CARTER Spot Location of End Point: NW NE NE NE Feet From: NORTH 1/4 Section Line: 1 Feet From: EAST 1/4 Section Line: 380 Depth of Deviation: 10711 Radius of Turn: 1000 Direction: 5 Total Length: 5268 Measured Total Depth: 17550 True Vertical Depth: 12000 End Point Location from Lease, Unit, or Property Line: 1