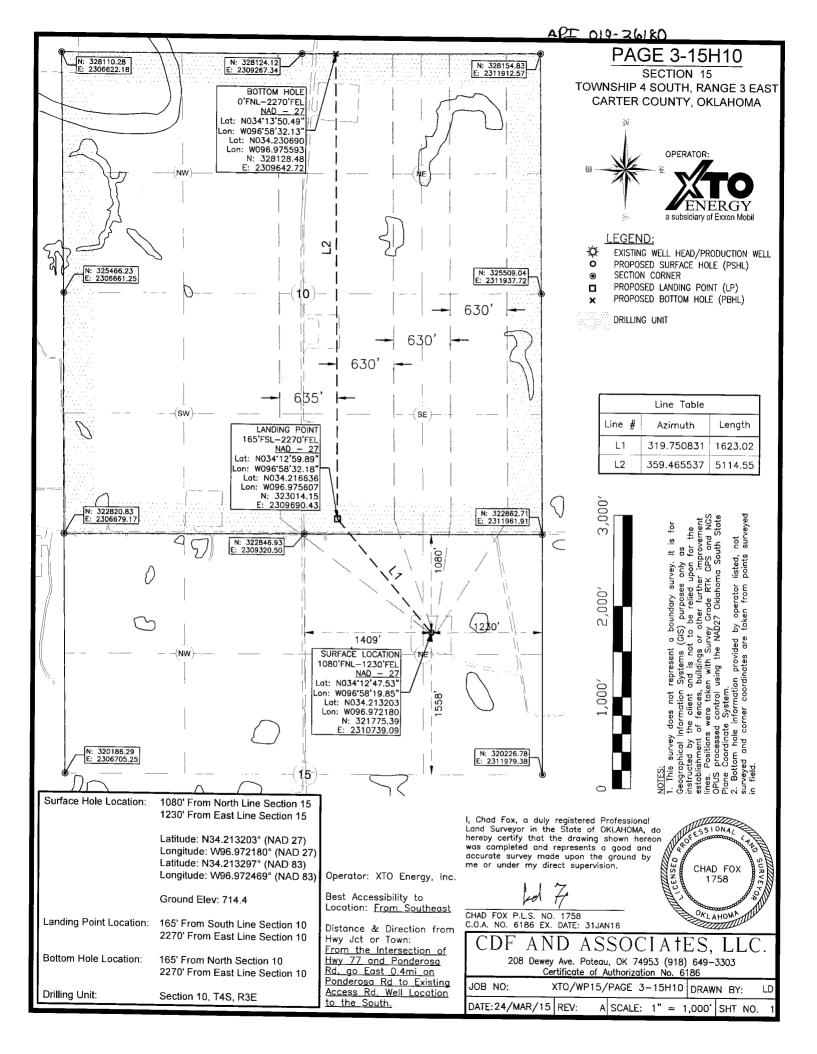

| PI NUMBER: 019 26180                                                                                                                                                                                                                                                                                                         | P.<br>OKLAHOM                | ONSERVATION COMMIS<br>ONSERVATION DIVISIO<br>.O. BOX 52000<br>A CITY, OK 73152-2000<br>ule 165:10-3-1) | Approval D                                                              |                                 |  |
|------------------------------------------------------------------------------------------------------------------------------------------------------------------------------------------------------------------------------------------------------------------------------------------------------------------------------|------------------------------|--------------------------------------------------------------------------------------------------------|-------------------------------------------------------------------------|---------------------------------|--|
|                                                                                                                                                                                                                                                                                                                              | PE                           | RMIT TO DRILL                                                                                          |                                                                         |                                 |  |
|                                                                                                                                                                                                                                                                                                                              |                              |                                                                                                        |                                                                         |                                 |  |
| VELL LOCATION: Sec: 15 Twp: 4S R                                                                                                                                                                                                                                                                                             | ge: 3E County: CARTER        |                                                                                                        |                                                                         |                                 |  |
| SPOT LOCATION: SW SW NE N                                                                                                                                                                                                                                                                                                    | E FEET FROM QUARTER: FROM NO | RTH FROM EAST                                                                                          |                                                                         |                                 |  |
|                                                                                                                                                                                                                                                                                                                              | SECTION LINES: 108           | 30 1230                                                                                                |                                                                         |                                 |  |
| Lease Name: PAGE                                                                                                                                                                                                                                                                                                             | Well No: 3-1                 | I5H10                                                                                                  | Well will be 1080 feet from                                             | nearest unit or lease boundary. |  |
| Operator XTO ENERGY INC<br>Name:                                                                                                                                                                                                                                                                                             |                              | Telephone: 8178853255; 8178                                                                            | OTC/OCC Numl                                                            | per: 21003 0                    |  |
| XTO ENERGY INC                                                                                                                                                                                                                                                                                                               |                              | RENEE                                                                                                  | SMITH HARDEN, RENEE W                                                   | IGGINS & CLIFTON                |  |
| 810 HOUSTON ST                                                                                                                                                                                                                                                                                                               |                              | WIGGINS                                                                                                |                                                                         |                                 |  |
| FORT WORTH, T                                                                                                                                                                                                                                                                                                                | X 76102-6203                 | 812 PO                                                                                                 | NDEROSA ROAD                                                            |                                 |  |
|                                                                                                                                                                                                                                                                                                                              |                              | ARDMC                                                                                                  | RE OK                                                                   | 73401                           |  |
| 3<br>4<br>5<br>Spacing Orders: 262751                                                                                                                                                                                                                                                                                        |                              | 8<br>9<br>10                                                                                           |                                                                         |                                 |  |
| Spacing Orders: 202751                                                                                                                                                                                                                                                                                                       | Location Exception Orde      | Location Exception Orders:                                                                             |                                                                         | Increased Density Orders:       |  |
| Pending CD Numbers: 201501615<br>201501608<br>Total Depth: 18500 Ground Elevati                                                                                                                                                                                                                                              | ion: 714 Surface Cas         | sing: 1990                                                                                             | Special Orders:<br>Depth to base of Treatable                           | Water-Bearing FM: 550           |  |
|                                                                                                                                                                                                                                                                                                                              |                              | Fresh Water Supply Well Drilled: Yes                                                                   |                                                                         |                                 |  |
| Under Federal Jurisdiction: No                                                                                                                                                                                                                                                                                               | Fresh Water Sup              | oply Well Drilled: Yes                                                                                 | Surface V                                                               | /ater used to Drill: Yes        |  |
| Under Federal Jurisdiction: No PIT 1 INFORMATION                                                                                                                                                                                                                                                                             | Fresh Water Sup              |                                                                                                        | Surface W<br>or disposal of Drilling Fluids:                            | valer used to Dhin: Yes         |  |
|                                                                                                                                                                                                                                                                                                                              | Fresh Water Su               | Approved Method for                                                                                    |                                                                         |                                 |  |
| PIT 1 INFORMATION                                                                                                                                                                                                                                                                                                            | Fresh Water Su               | Approved Method fr<br>A. Evaporation/dev                                                               | r disposal of Drilling Fluids:<br>vater and backfilling of reserve pit. |                                 |  |
| PIT 1 INFORMATION<br>Type of Pit System: ON SITE                                                                                                                                                                                                                                                                             |                              | Approved Method fr<br>A. Evaporation/dev                                                               | or disposal of Drilling Fluids:                                         | PERMIT NO: 15-2984              |  |
| PIT 1 INFORMATION<br>Type of Pit System: ON SITE<br>Type of Mud System: AIR<br>Is depth to top of ground water greater than 10ft be                                                                                                                                                                                          |                              | Approved Method fo<br>A. Evaporation/dev<br>D. One time land a                                         | r disposal of Drilling Fluids:<br>vater and backfilling of reserve pit. |                                 |  |
| PIT 1 INFORMATION<br>Type of Pit System: ON SITE<br>Type of Mud System: AIR<br>Is depth to top of ground water greater than 10ft be<br>Within 1 mile of municipal water well? N                                                                                                                                              | elow base of pit? Y          | Approved Method fo<br>A. Evaporation/dev<br>D. One time land a                                         | r disposal of Drilling Fluids:<br>vater and backfilling of reserve pit. |                                 |  |
| PIT 1 INFORMATION<br>Type of Pit System: ON SITE<br>Type of Mud System: AIR<br>Is depth to top of ground water greater than 10ft be<br>Within 1 mile of municipal water well? N<br>Wellhead Protection Area? N<br>Pit is located in a Hydrologically Sensitive A<br>Category of Pit: 4                                       | elow base of pit? Y          | Approved Method fo<br>A. Evaporation/dev<br>D. One time land a                                         | r disposal of Drilling Fluids:<br>vater and backfilling of reserve pit. |                                 |  |
| PIT 1 INFORMATION<br>Type of Pit System: ON SITE<br>Type of Mud System: AIR<br>Is depth to top of ground water greater than 10ft be<br>Within 1 mile of municipal water well? N<br>Wellhead Protection Area? N<br>Pit is located in a Hydrologically Sensitive A<br>Category of Pit: 4<br>Liner not required for Category: 4 | elow base of pit? Y          | Approved Method fo<br>A. Evaporation/dev<br>D. One time land a                                         | r disposal of Drilling Fluids:<br>vater and backfilling of reserve pit. |                                 |  |
| PIT 1 INFORMATION<br>Type of Pit System: ON SITE<br>Type of Mud System: AIR<br>Is depth to top of ground water greater than 10ft be<br>Within 1 mile of municipal water well? N<br>Wellhead Protection Area? N<br>Pit is located in a Hydrologically Sensitive A<br>Category of Pit: 4                                       | elow base of pit? Y          | Approved Method fo<br>A. Evaporation/dev<br>D. One time land a                                         | r disposal of Drilling Fluids:<br>vater and backfilling of reserve pit. |                                 |  |

## HORIZONTAL HOLE 1

Sec 10 Twp 4S Rge 3E County CARTER Spot Location of End Point: NE NW NW NE Feet From: NORTH 1/4 Section Line: 1 Feet From: EAST 1/4 Section Line: 2270 Depth of Deviation: 11671 Radius of Turn: 1000 Direction: 350 Total Length: 5258 Measured Total Depth: 18500 True Vertical Depth: 12524 End Point Location from Lease, Unit, or Property Line: 1