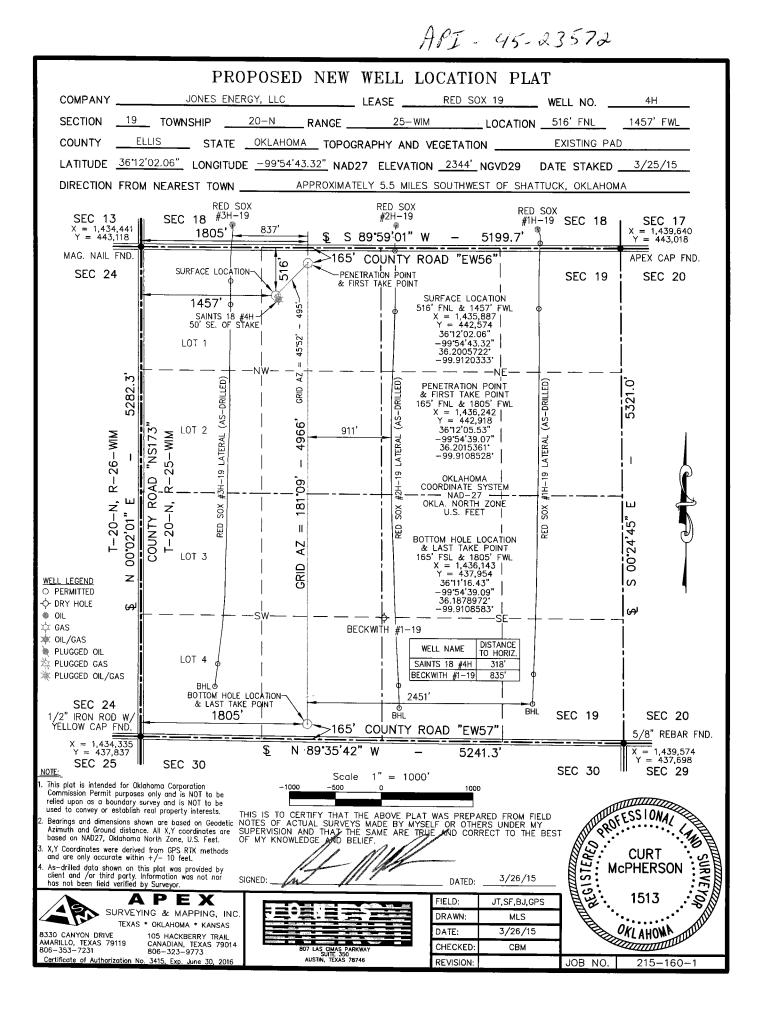

| PI NUMBER: 045 23572<br>izontal Hole Oil & Gas                                                                                                                                                    | OIL & GAS                  | CORPORATION COMMISSI<br>CONSERVATION DIVISION<br>P.O. BOX 52000<br>DMA CITY, OK 73152-2000<br>(Rule 165:10-3-1) |                                                                    |                               |  |  |  |
|---------------------------------------------------------------------------------------------------------------------------------------------------------------------------------------------------|----------------------------|-----------------------------------------------------------------------------------------------------------------|--------------------------------------------------------------------|-------------------------------|--|--|--|
|                                                                                                                                                                                                   |                            | PERMIT TO DRILL                                                                                                 |                                                                    |                               |  |  |  |
|                                                                                                                                                                                                   |                            |                                                                                                                 |                                                                    |                               |  |  |  |
| WELL LOCATION: Sec: 19 Twp: 20N                                                                                                                                                                   | Rge: 25W County: ELLIS     |                                                                                                                 |                                                                    |                               |  |  |  |
| SPOT LOCATION: SW NW NE                                                                                                                                                                           | NW FEET FROM QUARTER: FROM | NORTH FROM WEST                                                                                                 |                                                                    |                               |  |  |  |
|                                                                                                                                                                                                   | SECTION LINES:             | 516 1457                                                                                                        |                                                                    |                               |  |  |  |
| Lease Name: RED SOX 19                                                                                                                                                                            |                            | 4H                                                                                                              | Well will be 516 feet from ne                                      | arest unit or lease boundary. |  |  |  |
| Operator JONES ENERGY LLC<br>Name:                                                                                                                                                                |                            | Telephone: 5123282953                                                                                           | OTC/OCC Numbe                                                      |                               |  |  |  |
| JONES ENERGY LLC                                                                                                                                                                                  |                            |                                                                                                                 |                                                                    |                               |  |  |  |
| 807 LAS CIMAS PKWY STE 350                                                                                                                                                                        | n                          | MARION                                                                                                          | STOCK                                                              |                               |  |  |  |
|                                                                                                                                                                                                   |                            | RT. 1, BC                                                                                                       | X 45                                                               |                               |  |  |  |
| AUSTIN,                                                                                                                                                                                           | TX 78746-6193              | SHATTU                                                                                                          | ск ок                                                              | 73858                         |  |  |  |
|                                                                                                                                                                                                   |                            |                                                                                                                 |                                                                    |                               |  |  |  |
| 1 CLEVELAND<br>2<br>3<br>4<br>5                                                                                                                                                                   | 8190                       | 6<br>7<br>8<br>9<br>10                                                                                          |                                                                    |                               |  |  |  |
| Spacing Orders: 185772                                                                                                                                                                            | Location Exception C       | Orders:                                                                                                         | Increased Density Order                                            | s:                            |  |  |  |
| Pending CD Numbers: 201501703<br>201501702                                                                                                                                                        |                            |                                                                                                                 | Special Orders:                                                    |                               |  |  |  |
| Total Depth: 12607 Ground Elev                                                                                                                                                                    | vation: 2344 Surface C     | Casing: 610                                                                                                     | Depth to base of Treatable W                                       | ater-Bearing FM: 560          |  |  |  |
| Under Federal Jurisdiction: No                                                                                                                                                                    | Fresh Water                | Supply Well Drilled: No                                                                                         | Surface Wa                                                         | er used to Drill: No          |  |  |  |
| PIT 1 INFORMATION                                                                                                                                                                                 |                            | Approved Method for                                                                                             | disposal of Drilling Fluids:                                       |                               |  |  |  |
| Type of Pit System: ON SITE                                                                                                                                                                       |                            | A. Evaporation/dewa                                                                                             | ter and backfilling of reserve pit.                                |                               |  |  |  |
| Type of Mud System: WATER BASED                                                                                                                                                                   |                            |                                                                                                                 |                                                                    |                               |  |  |  |
| Chlorides Max: 8000 Average: 5000                                                                                                                                                                 |                            | D. One time land app<br>H. SEE MEMO                                                                             | D. One time land application (REQUIRES PERMIT) PERMIT NO: 15-29853 |                               |  |  |  |
| Onionues max. 0000 Average. 5000                                                                                                                                                                  | t below base of pit? Y     |                                                                                                                 |                                                                    |                               |  |  |  |
| Is depth to top of ground water greater than 10f                                                                                                                                                  |                            |                                                                                                                 |                                                                    |                               |  |  |  |
| •                                                                                                                                                                                                 |                            |                                                                                                                 |                                                                    |                               |  |  |  |
| Is depth to top of ground water greater than 10f                                                                                                                                                  |                            |                                                                                                                 |                                                                    |                               |  |  |  |
| Is depth to top of ground water greater than 10f<br>Within 1 mile of municipal water well? N                                                                                                      | ve Area.                   |                                                                                                                 |                                                                    |                               |  |  |  |
| Is depth to top of ground water greater than 10f<br>Within 1 mile of municipal water well? N<br>Wellhead Protection Area? N                                                                       | re Area.                   |                                                                                                                 |                                                                    |                               |  |  |  |
| Is depth to top of ground water greater than 10f<br>Within 1 mile of municipal water well? N<br>Wellhead Protection Area? N<br>Pit <b>is</b> located in a Hydrologically Sensitiv                 | <i>r</i> e Area.           |                                                                                                                 |                                                                    |                               |  |  |  |
| Is depth to top of ground water greater than 10f<br>Within 1 mile of municipal water well? N<br>Wellhead Protection Area? N<br>Pit is located in a Hydrologically Sensitiv<br>Category of Pit: 1B | <i>r</i> e Area.           |                                                                                                                 |                                                                    |                               |  |  |  |

## HORIZONTAL HOLE 1

| Sec                            | 19             | Twp   | 20N    | Rge               | 25W      | Сс  | ounty | ELLIS |
|--------------------------------|----------------|-------|--------|-------------------|----------|-----|-------|-------|
| Spot I                         | _ocatior       | of En | d Poin | t: Se             | E SI     | Ν   | SE    | SW    |
| Feet F                         | From:          | SOL   | JTH    | 1/4 Se            | ction Li | ne: | 16    | 65    |
| Feet I                         | eet From: WEST |       | ST     | 1/4 Section Line: |          |     | 1805  |       |
| Depth of Deviation: 7616       |                |       |        |                   |          |     |       |       |
| Radius of Turn: 650            |                |       |        |                   |          |     |       |       |
| Direction: 178                 |                |       |        |                   |          |     |       |       |
| Total Length: 3970             |                |       |        |                   |          |     |       |       |
| Measured Total Depth: 12607    |                |       |        |                   |          |     |       |       |
| True Vertical Depth: 8278      |                |       |        |                   |          |     |       |       |
| End Point Location from Lease, |                |       |        |                   |          |     |       |       |
| Unit, or Property Line: 165    |                |       |        |                   |          |     |       |       |
|                                |                |       |        |                   |          |     |       |       |