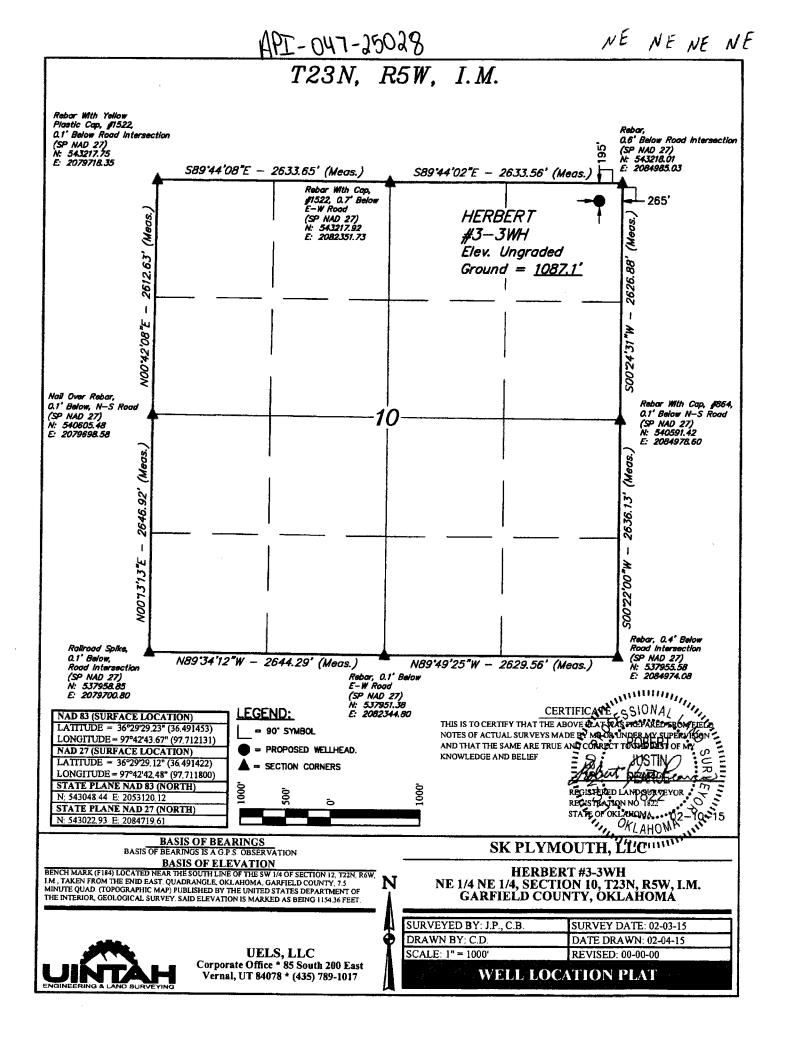

| PI NUMBER: 047 25028<br>rizontal Hole Oil & Gas                                                                                           | OIL & GAS COM<br>P.O.<br>OKLAHOMA | PORATION COMMISSION<br>ISERVATION DIVISION<br>BOX 52000<br>CITY, OK 73152-2000<br>9 165:10-3-1) | Approval Date:04/02/2015Expiration Date:10/02/2015         |
|-------------------------------------------------------------------------------------------------------------------------------------------|-----------------------------------|-------------------------------------------------------------------------------------------------|------------------------------------------------------------|
|                                                                                                                                           | PERM                              | MIT TO DRILL                                                                                    |                                                            |
|                                                                                                                                           |                                   |                                                                                                 |                                                            |
| WELL LOCATION: Sec: 10 Twp: 23N Rge:                                                                                                      |                                   |                                                                                                 |                                                            |
| SPOT LOCATION: NE NE NE NE                                                                                                                | FEET FROM QUARTER: FROM NORTI     |                                                                                                 |                                                            |
| Lease Name: HERBERT                                                                                                                       | Well No: 3-3WH                    | 265<br>I W                                                                                      | /ell will be 195 feet from nearest unit or lease boundary. |
| Operator SK PLYMOUTH LLC<br>Name:                                                                                                         | Tel                               | ephone: 9185991800                                                                              | OTC/OCC Number: 23485 0                                    |
| SK PLYMOUTH LLC<br>6100 S YALE AVE STE 500                                                                                                | 74136-1923                        | JOHN & RHC<br>426 CALIFOR                                                                       | ONDA LAMLE<br>RNIA STREET                                  |
| TULSA, OK                                                                                                                                 | 74136-1923                        | ENID                                                                                            | OK 73701                                                   |
| 1 WOODFORD<br>2<br>3<br>4<br>5                                                                                                            | 6260                              | 6<br>7<br>8<br>9<br>10                                                                          |                                                            |
| Spacing Orders: 589847                                                                                                                    | Location Exception Orders:        |                                                                                                 | Increased Density Orders:                                  |
| Pending CD Numbers:                                                                                                                       |                                   |                                                                                                 | Special Orders:                                            |
| Total Depth: 10750 Ground Elevation:                                                                                                      | 1087 Surface Casin                | g: 460                                                                                          | Depth to base of Treatable Water-Bearing FM: 410           |
| Under Federal Jurisdiction: No                                                                                                            | Fresh Water Supply                | Well Drilled: No                                                                                | Surface Water used to Drill: Yes                           |
| PIT 1 INFORMATION                                                                                                                         |                                   | Approved Method for dispo                                                                       | osal of Drilling Fluids:                                   |
| Type of Pit System: CLOSED Closed System Mea                                                                                              | ns Steel Pits                     |                                                                                                 |                                                            |
| Type of Mud System: WATER BASED                                                                                                           |                                   |                                                                                                 | ion (REQUIRES PERMIT) PERMIT NO: 15-2982                   |
| Chlorides Max: 50000 Average: 5000<br>Is depth to top of ground water greater than 10ft below<br>Within 1 mile of municipal water well? N | v base of pit? Y                  | H. CLOSED SYSTEM=S1                                                                             | FEEL PITS PER OPERATOR REQUEST                             |
| Wellhead Protection Area? N                                                                                                               |                                   |                                                                                                 |                                                            |
|                                                                                                                                           | a                                 |                                                                                                 |                                                            |
| Pit is located in a Hydrologically Sensitive Are                                                                                          |                                   |                                                                                                 |                                                            |
| Category of Pit: C                                                                                                                        | -                                 |                                                                                                 |                                                            |
|                                                                                                                                           |                                   |                                                                                                 |                                                            |