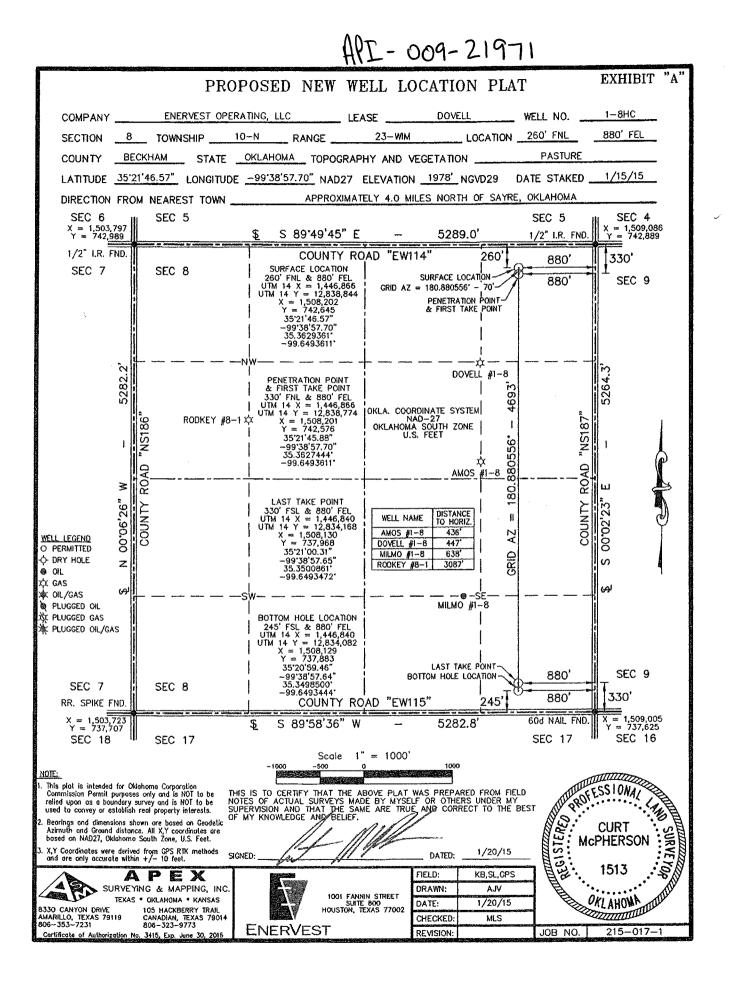

| PI NUMBER: 009 21971<br>rizontal Hole Oil & G                                                                                                                                                                                                                                                                                           |                                                                                                                                                                        | OIL & GAS<br>OKLAHO   | CONSERVA<br>P.O. BOX 52 | K 73152-2000                                         | Approval Date: 04/01/2015<br>Expiration Date: 10/01/2015                                                  |
|-----------------------------------------------------------------------------------------------------------------------------------------------------------------------------------------------------------------------------------------------------------------------------------------------------------------------------------------|------------------------------------------------------------------------------------------------------------------------------------------------------------------------|-----------------------|-------------------------|------------------------------------------------------|-----------------------------------------------------------------------------------------------------------|
|                                                                                                                                                                                                                                                                                                                                         |                                                                                                                                                                        |                       | PERMIT TO               | DRILL                                                |                                                                                                           |
|                                                                                                                                                                                                                                                                                                                                         |                                                                                                                                                                        |                       |                         |                                                      |                                                                                                           |
| WELL LOCATION: Sec: 08                                                                                                                                                                                                                                                                                                                  | Twp: 10N Rge: 23W                                                                                                                                                      | County: BECK          | HAM                     |                                                      |                                                                                                           |
| SPOT LOCATION: NE NV                                                                                                                                                                                                                                                                                                                    | N NE NE FEET F                                                                                                                                                         | ROM QUARTER: FROM     | NORTH FROM              | EAST                                                 |                                                                                                           |
|                                                                                                                                                                                                                                                                                                                                         | SECTIO                                                                                                                                                                 | DN LINES:             | 260                     | 880                                                  |                                                                                                           |
| Lease Name: DOVELL                                                                                                                                                                                                                                                                                                                      |                                                                                                                                                                        | Well No:              | 1-8HC                   | ١                                                    | Vell will be 260 feet from nearest unit or lease boundary.                                                |
| Operator ENERVEST<br>Name:                                                                                                                                                                                                                                                                                                              | T OPERATING LLC                                                                                                                                                        |                       | Telephone:              | 7134956530; 7134956                                  | OTC/OCC Number: 19848 0                                                                                   |
| ENERVEST OPERA<br>1001 FANNIN STRE                                                                                                                                                                                                                                                                                                      |                                                                                                                                                                        |                       |                         |                                                      | LIE IRENA DOVELL<br>TH 1820 ROAD                                                                          |
| HOUSTON,                                                                                                                                                                                                                                                                                                                                | TX 7700                                                                                                                                                                | 2-6708                |                         | SAYRE                                                | OK 73662-                                                                                                 |
| Name MISSOURI                                                                                                                                                                                                                                                                                                                           |                                                                                                                                                                        | <b>Depth</b><br>11701 |                         | Name<br>6<br>7<br>8<br>9<br>10                       | Depth                                                                                                     |
| Spacing Orders: 83283                                                                                                                                                                                                                                                                                                                   |                                                                                                                                                                        | Location Exception C  | Orders:                 |                                                      | Increased Density Orders:                                                                                 |
|                                                                                                                                                                                                                                                                                                                                         | 1563                                                                                                                                                                   |                       |                         |                                                      | Special Orders:                                                                                           |
| Pending CD Numbers: 20150<br>20150                                                                                                                                                                                                                                                                                                      | 1562                                                                                                                                                                   |                       |                         |                                                      |                                                                                                           |
| -                                                                                                                                                                                                                                                                                                                                       | 1562<br>Ground Elevation: 1978                                                                                                                                         | Surface C             | Casing: 700             |                                                      | Depth to base of Treatable Water-Bearing FM: 620                                                          |
| 20150                                                                                                                                                                                                                                                                                                                                   | Ground Elevation: 1978                                                                                                                                                 |                       | Supply Well Drille      |                                                      | Surface Water used to Drill: No                                                                           |
| 20150<br>Total Depth: 16144                                                                                                                                                                                                                                                                                                             | Ground Elevation: 1978                                                                                                                                                 |                       | Supply Well Drille      | d: Yes                                               | Surface Water used to Drill: No                                                                           |
| 20150<br>Total Depth: 16144<br>Under Federal Jurisdiction:<br>PIT 1 INFORMATION<br>Type of Pit System: CLOSED                                                                                                                                                                                                                           | Ground Elevation: 1978<br>No<br>Closed System Means Steel Pit                                                                                                          | Fresh Water           | Supply Well Drille      | Approved Method for disp                             | Surface Water used to Drill: No                                                                           |
| 20150<br>Total Depth: 16144<br>Under Federal Jurisdiction:<br>PIT 1 INFORMATION<br>Type of Pit System: CLOSED<br>Type of Mud System: WATER                                                                                                                                                                                              | Ground Elevation: 1978<br>No<br>Closed System Means Steel Pit<br>R BASED                                                                                               | Fresh Water           | Supply Well Drille      | Approved Method for disp<br>D. One time land applica | Surface Water used to Drill: No<br>osal of Drilling Fluids:<br>tion (REQUIRES PERMIT) PERMIT NO: 15-29494 |
| 20150<br>Total Depth: 16144<br>Under Federal Jurisdiction:<br>PIT 1 INFORMATION<br>Type of Pit System: CLOSED<br>Type of Mud System: WATER<br>Chlorides Max: 165000 Average                                                                                                                                                             | Ground Elevation: 1978<br>No<br>Closed System Means Steel Pirt<br>8 BASED<br>e: 5000                                                                                   | Fresh Water           | Supply Well Drille      | Approved Method for disp<br>D. One time land applica | Surface Water used to Drill: No                                                                           |
| 20150<br>Total Depth: 16144<br>Under Federal Jurisdiction:<br>PIT 1 INFORMATION<br>Type of Pit System: CLOSED<br>Type of Mud System: WATER<br>Chlorides Max: 165000 Average<br>Is depth to top of ground water g                                                                                                                        | Ground Elevation: 1978<br>No<br>Closed System Means Steel Pit<br>& BASED<br>e: 5000<br>greater than 10ft below base of pi                                              | Fresh Water           | Supply Well Drille      | Approved Method for disp<br>D. One time land applica | Surface Water used to Drill: No<br>osal of Drilling Fluids:<br>tion (REQUIRES PERMIT) PERMIT NO: 15-29494 |
| 20150<br>Total Depth: 16144<br>Under Federal Jurisdiction:<br>PIT 1 INFORMATION<br>Type of Pit System: CLOSED<br>Type of Mud System: WATER<br>Chlorides Max: 165000 Average<br>Is depth to top of ground water of<br>Within 1 mile of municipal water                                                                                   | Ground Elevation: 1978<br>No<br>Closed System Means Steel Pit<br>& BASED<br>e: 5000<br>greater than 10ft below base of pi                                              | Fresh Water           | Supply Well Drille      | Approved Method for disp<br>D. One time land applica | Surface Water used to Drill: No<br>osal of Drilling Fluids:<br>tion (REQUIRES PERMIT) PERMIT NO: 15-2949- |
| 20150<br>Total Depth: 16144<br>Under Federal Jurisdiction:<br>PIT 1 INFORMATION<br>Type of Pit System: CLOSED<br>Type of Mud System: WATER<br>Chlorides Max: 165000 Average<br>Is depth to top of ground water of<br>Within 1 mile of municipal water<br>Wellhead Protection Area?                                                      | Ground Elevation: 1978<br>No<br>Closed System Means Steel Pit<br>R BASED<br>e: 5000<br>greater than 10ft below base of pit<br>well? N<br>N                             | Fresh Water           | Supply Well Drille      | Approved Method for disp<br>D. One time land applica | Surface Water used to Drill: No<br>osal of Drilling Fluids:<br>tion (REQUIRES PERMIT) PERMIT NO: 15-2949- |
| 20150<br>Total Depth: 16144<br>Under Federal Jurisdiction:<br>PIT 1 INFORMATION<br>Type of Pit System: CLOSED<br>Type of Mud System: WATER<br>Chlorides Max: 165000 Average<br>Is depth to top of ground water of<br>Within 1 mile of municipal water<br>Wellhead Protection Area?                                                      | Ground Elevation: 1978<br>No<br>Closed System Means Steel Pit<br>BASED<br>e: 5000<br>greater than 10ft below base of pit<br>well? N                                    | Fresh Water           | Supply Well Drille      | Approved Method for disp<br>D. One time land applica | Surface Water used to Drill: No osal of Drilling Fluids: tion (REQUIRES PERMIT) PERMIT NO: 15-2949        |
| 20150<br>Total Depth: 16144<br>Under Federal Jurisdiction:<br>PIT 1 INFORMATION<br>Type of Pit System: CLOSED<br>Type of Mud System: WATER<br>Chlorides Max: 165000 Average<br>Is depth to top of ground water of<br>Within 1 mile of municipal water<br>Wellhead Protection Area?                                                      | Ground Elevation: 1978<br>No<br>Closed System Means Steel Pit<br>R BASED<br>e: 5000<br>greater than 10ft below base of pit<br>well? N<br>N<br>ogically Sensitive Area. | Fresh Water           | Supply Well Drille      | Approved Method for disp<br>D. One time land applica | Surface Water used to Drill: No<br>osal of Drilling Fluids:<br>tion (REQUIRES PERMIT) PERMIT NO: 15-2949  |
| 20150<br>Total Depth: 16144<br>Under Federal Jurisdiction:<br>PIT 1 INFORMATION<br>Type of Pit System: CLOSED<br>Type of Mud System: WATER<br>Chlorides Max: 165000 Average<br>Is depth to top of ground water of<br>Within 1 mile of municipal water<br>Wellhead Protection Area?<br>Pit is located in a Hydrolo<br>Category of Pit: C | Ground Elevation: 1978<br>No<br>Closed System Means Steel Pit<br>R BASED<br>e: 5000<br>greater than 10ft below base of pit<br>well? N<br>N<br>ogically Sensitive Area. | Fresh Water           | Supply Well Drille      | Approved Method for disp<br>D. One time land applica | Surface Water used to Drill: No<br>osal of Drilling Fluids:<br>tion (REQUIRES PERMIT) PERMIT NO: 15-2949  |

## HORIZONTAL HOLE 1

Sec 08 Twp 10N Rge 23W County BECKHAM Spot Location of End Point: SE SW SE SE SOUTH 1/4 Section Line: Feet From: 245 Feet From: EAST 1/4 Section Line: 880 Depth of Deviation: 11168 Radius of Turn: 533 Direction: 180 Total Length: 4239 Measured Total Depth: 16144 True Vertical Depth: 11701 End Point Location from Lease, Unit, or Property Line: 245 Notes: