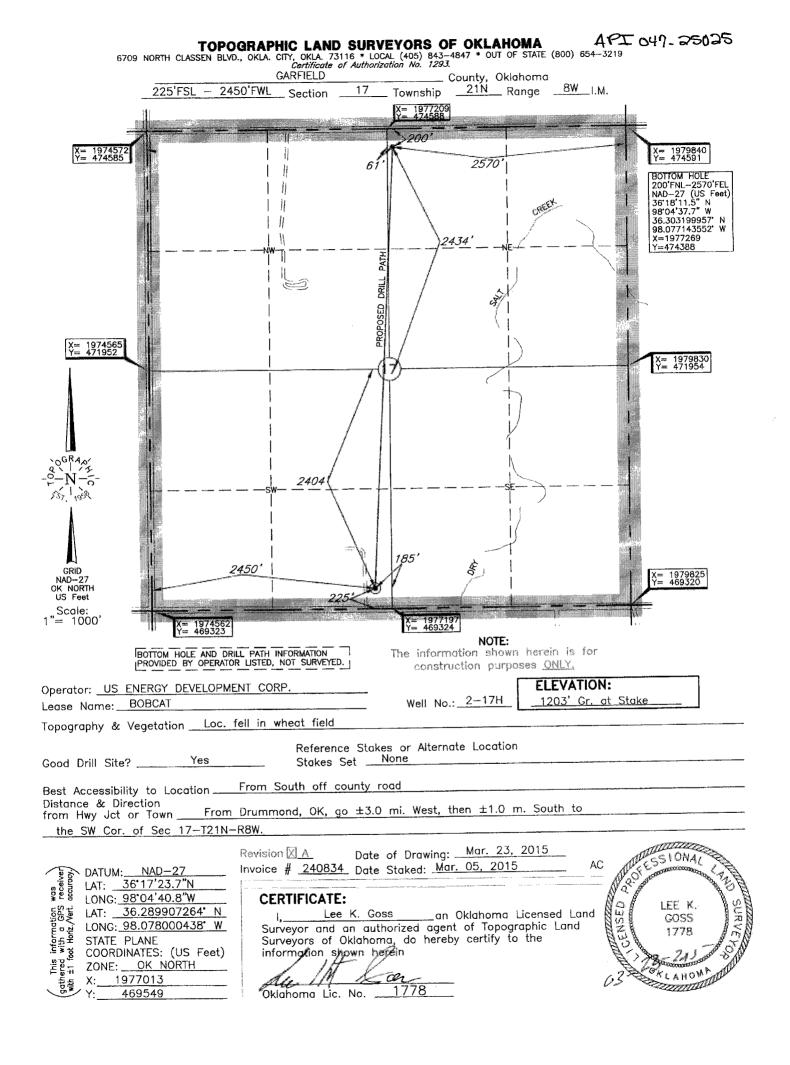

| API NUMBER: 047 25025<br>orizontal Hole Oil & Gas                                                                                                                                                                                                         | OIL & GAS                            | CORPORATION COMMISSI<br>CONSERVATION DIVISION<br>P.O. BOX 52000<br>MA CITY, OK 73152-2000<br>Rule 165:10-3-1) |                                                                                                              |
|-----------------------------------------------------------------------------------------------------------------------------------------------------------------------------------------------------------------------------------------------------------|--------------------------------------|---------------------------------------------------------------------------------------------------------------|--------------------------------------------------------------------------------------------------------------|
| WELL LOCATION: Sec: 17 Twp: 21N Rg                                                                                                                                                                                                                        | _                                    |                                                                                                               |                                                                                                              |
|                                                                                                                                                                                                                                                           | W FEET FROM QUARTER: FROM S          | OUTH FROM WEST<br>25 2450                                                                                     |                                                                                                              |
| Lease Name: BOBCAT                                                                                                                                                                                                                                        | Well No: 2                           | -17H                                                                                                          | Well will be 225 feet from nearest unit or lease boundary.                                                   |
| Operator U S ENERGY DEVELOPMEN<br>Name:                                                                                                                                                                                                                   | IT CORPORATION                       | Telephone: 7166360401                                                                                         | OTC/OCC Number: 23402 0                                                                                      |
| U S ENERGY DEVELOPMENT CO<br>2350 N FOREST RD<br>GETZVILLE, N                                                                                                                                                                                             |                                      | RADIX PA<br>P.O. BOX<br>ENID                                                                                  | ARTNERS, LLC<br>3172<br>OK 73702                                                                             |
| Formation(s) (Permit Valid for Lister<br>Name<br>1 MISSISSIPPI LIME<br>2                                                                                                                                                                                  | d Formations Only):<br>Depth<br>7000 | <b>Name</b><br>6<br>7                                                                                         | Depth                                                                                                        |
| 3<br>4<br>5                                                                                                                                                                                                                                               |                                      | 8<br>9<br>10                                                                                                  |                                                                                                              |
| Spacing Orders: 66203                                                                                                                                                                                                                                     | Location Exception Or                | ders:                                                                                                         | Increased Density Orders:                                                                                    |
| Pending CD Numbers: 201501092<br>201501091                                                                                                                                                                                                                |                                      |                                                                                                               | Special Orders:                                                                                              |
| Total Depth: 12330 Ground Elevati                                                                                                                                                                                                                         | on: 1203 Surface Ca                  | asing: 500                                                                                                    | Depth to base of Treatable Water-Bearing FM: 450                                                             |
| Under Federal Jurisdiction: No                                                                                                                                                                                                                            | Fresh Water S                        | upply Well Drilled: No                                                                                        | Surface Water used to Drill: Yes                                                                             |
| PIT 1 INFORMATION<br>Type of Pit System: CLOSED Closed System N                                                                                                                                                                                           | leans Steel Pits                     | Approved Method for o                                                                                         | disposal of Drilling Fluids:                                                                                 |
| Type of Mud System: WATER BASED<br>Chlorides Max: 8000 Average: 5000<br>Is depth to top of ground water greater than 10ft be<br>Within 1 mile of municipal water well? Y<br>Wellhead Protection Area? Y<br>Pit is located in a Hydrologically Sensitive A |                                      |                                                                                                               | vlication (REQUIRES PERMIT) PERMIT NO: 15-2979.<br>M=STEEL PITS (REQUIRED - CITY OF ENID, FIELD RULE ORDER # |
| Category of Pit: C                                                                                                                                                                                                                                        |                                      |                                                                                                               |                                                                                                              |
| Liner not required for Category: C<br>Pit Location is BED AQUIFER<br>Pit Location Formation: BISON                                                                                                                                                        |                                      |                                                                                                               |                                                                                                              |

| Sec: 17   Twp 21N   Rge 8W   County   GARFIELD     Spot Location of End Point:   NW   NW   NW     Feet From:   NORTH   1/4 Section Line:   200     Feet From:   EAST   1/4 Section Line:   2570     Depth of Deviation:   6500     Radius of Tum:   600     Direction:   5     Total Length:   4837     Measured Total Depth:   12330     True Vertical Depth:   12330     True Vertical Depth:   12330     True Vertical Depth:   12330     True Vertical Depth:   1230     Notes:   Category     Category   Description     BOTTOM-HOLE LOCATION   3/25/2015 - 675 - (10.) 17-21N-8W     X66203 MSSLM   SHL NCT 200 FNL, NCT 2400 FEL     NO P. NAMED   NCT 2400 FEL, NCT 2400 FEL     PENDING CD - 201501092   3/24/2015 - 675 - (1-0.) 17-21N-8W     X66203 MSSLM   SHL NCT 200 FNL, NCT 2400 FEL     NO P. NAMED   NCT 2400 FEL     NO P. NAMED   NCT 2400 FEL     NO P. NAMED   NCT 230-2015 (THOMAS)     PUBLIC WATER SUPPLY WELLS <th>HORIZONTAL HOLE 1</th> <th></th>                                                                                                                                                                                                                                                                                                                                                                                                                                                                                                                                                                                                                                                                                                                                                                                                                                                             | HORIZONTAL HOLE 1                      |                                                                      |  |  |  |
|--------------------------------------------------------------------------------------------------------------------------------------------------------------------------------------------------------------------------------------------------------------------------------------------------------------------------------------------------------------------------------------------------------------------------------------------------------------------------------------------------------------------------------------------------------------------------------------------------------------------------------------------------------------------------------------------------------------------------------------------------------------------------------------------------------------------------------------------------------------------------------------------------------------------------------------------------------------------------------------------------------------------------------------------------------------------------------------------------------------------------------------------------------------------------------------------------------------------------------------------------------------------------------------------------------------------------------------------------------------------------------------------------------------------------------------------------------------------------------------------------------------------------------------------------------------------------------------------------------------------------------------------------------------------------------------------------------------------------------------------------------------------------------------------------------------------------------------------|----------------------------------------|----------------------------------------------------------------------|--|--|--|
| Feet From:   NORTH 1/4 Section Line:   200     Feet From:   EAST 1/4 Section Line:   2570     Depth of Deviation:   6550     Radius of Tum:   600     Direction:   5     Total Length:   4837     Measured Total Depth:   1230     True Vertical Depth:   7150     End Point Location from Lease,   Unit, or Property Line:     Unit, or Property Line:   200     Notes:   Category     Category   Description     BOTTOM-HOLE LOCATION   3/25/2015 - G75 - 00' FNL, 2570' FEL NE4 17-21N-8W PER SURVEY PLAT     PENDING CD - 201501091   3/24/2015 - G75 - (I.O.) 17-21N-8W     X66203 MSSLM   SHL NCT 200 FSL, NCT 200 FNL, NCT 2400 FEL     BHL NCT 200 FSL, NCT 200 FSL, NCT 200 FNL, NCT 2400 FEL   BHL NCT 200 FSL, NCT 200 FSL, NCT 2400 FEL     NO OP. NAMED   REC 3-30-2015 (THOMAS)     PENDING CD - 201501092   3/24/2015 - G75 - 17-21N-8W     X66203 MSSLM   NO OP. NAMED     REC 3-30-2015 (THOMAS)   3/23/2015 - G75 - 17-21N-8W     VA66203 MSSLM   NO OP. NAMED     REC 3-30-2015 (THOMAS)   3/23/2015 - G75 - (640) 17-21N-8W     SPACING - 66203                                                                                                                                                                                                                                                                                                                                                                                                                                                                                                                                                                                                                                                                                                                                                                        | Sec 17 Twp 21N Rge 8W County GARFIELD  |                                                                      |  |  |  |
| Feet From:   EAST   1/4 Section Line:   2570     Depth of Deviation:   6550     Radius of Tum:   600     Direction:   5     Total Length:   4837     Measured Total Depth:   71230     True Vertical Depth:   71230     True Vertical Depth:   71230     True Vertical Depth:   7150     End Point Location from Lease,   Unit, or Property Line:     Unit, or Property Line:   200     Notes:   Category     Category   Description     BOTTOM-HOLE LOCATION   3/22/2015 - G75 - (I.O.) 17-21N-8W     Y6203 MSSLM   SHL NCT 200 FSL, NCT 2400 FEL     DMPL.   NCT 200 FSL, NCT 2400 FEL     NO OP.   NAMED     REC 3-30-2015 (THOMAS)   REC 3-30-2015 (THOMAS)     PENDING CD - 201501092   3/24/2015 - G71 - 17-21N-8W     X66203 MSSLM   1     NO OP.   NAMED     REC 3-30-2015 (THOMAS)   REC 3-30-2015 (THOMAS)     PENDING CD - 201501092   3/24/2015 - G71 - ENID, 3 PWS.WPA, SW4 17-21N-8W & NE4 20-21N-8W     X66203 MSSLM   1     NO OP.   NAMED <t< td=""><td colspan="5">Spot Location of End Point: NW NW NE</td></t<>                                                                                                                                                                                                                                                                                                                                                                                                                                                                                                                                                                                                                                                                                                                                                                                                        | Spot Location of End Point: NW NW NE   |                                                                      |  |  |  |
| Depth of Deviation: 650     Radius of Turn: 600     Direction: 5     Total Length: 4837     Measured Total Depth: 12330     True Vertical Depth: 7150     End Point Location from Lease,<br>Unit, or Property Line: 200     Notes:     Category     BOTTOM-HOLE LOCATION     3/25/2015 - G75 - 200' FNL, 2570' FEL NE4 17-21N-8W PER SURVEY PLAT     PENDING CD - 201501091     3/24/2015 - G75 - (I.O.) 17-21N-8W<br>X66203 MSSLM<br>SHL NCT 200 FSL, NCT 2400 FEL<br>BH L NCT 200 FSL, NCT 2400 FSL     PENDING CD - 201501092   3/24/2015 - G75 - (17-21N-8W<br>X66203 MSSLM     1 WELL<br>NO OP. NAMED<br>REC 3-30-2015 (THOMAS)   SPACING - 66203     SPACING - 66203   3/24/2015 - G75 - (640) 17-21N-8W<br>VAC 53277 MSSLM                                                                                                                                                                                                                                                                                            | Feet From: NORTH 1/4 Section Line: 200 |                                                                      |  |  |  |
| Addius of Turn: 600Direction: 5Total Length: 4837Measured Total Depth: 12330True Vertical Depth: 7150End Point Location from Lease,<br>Unit, or Property Line: 200Notes:<br>CategoryDescriptionBOTTOM-HOLE LOCATION3/25/2015 - G75 - 200' FNL, 2570' FEL NE4 17-21N-8W PER SURVEY PLATPENDING CD - 2015010913/24/2015 - G75 - (I.O.) 17-21N-8W<br>X66203 MSSLM<br>SHL NCT 200 FSL, NCT 2400 FNL, NCT 2400 FL<br>BHL NCT 200 FSL, NCT 2400 FL<br>BHL NCT 200 FSL NCT 2400 FSL NCT 2400 FSL<br>NCT 2302715 (THOMAS)PUB    | Feet From: EAST 1/4 Section Line: 2570 |                                                                      |  |  |  |
| Direction: 5<br>Total Length: 4837<br>Measured Total Depth: 12330<br>True Vertical Depth: 7150<br>End Point Location from Lease,<br>Unit, or Property Line: 200<br>Notes:<br>Category Description<br>BOTTOM-HOLE LOCATION 3/25/2015 - G75 - 200' FNL, 2570' FEL NE4 17-21N-8W PER SURVEY PLAT<br>PENDING CD - 201501091 3/24/2015 - G75 - (I.O.) 17-21N-8W<br>X66203 MSSLM<br>SHL NCT 200 FSL, NCT 2400 FWL<br>COMPL. INT. NCT 200 FSL, NCT 2400 FEL<br>BHL NCT 200 FSL, NCT 2400 FEL<br>BHL NCT 200 FSL, NCT 2400 FEL<br>BHL NCT 200 FSL, NCT 200 FSL, NCT 2400 FEL<br>BHL NCT 200 FSL, NCT 200 FSL, NCT 2400 FEL<br>BHL NCT 200 FSL, NCT 200 FSL, NCT 2400 FEL<br>BHL NCT 200 FSL, NCT 200 FSL, NCT 2400 FEL<br>BHL NCT 200 FSL, NCT 200 FSL, NCT 2400 FEL<br>BHL NCT 200 FSL, NCT 200 FSL, NCT 2400 FEL<br>BHL NCT 200 FSL, NCT 200 FSL, NCT 2400 FEL<br>BHL NCT 200 FSL, NCT 200 FSL, NCT 2400 FEL<br>BHL NCT 200 FSL, NCT 200 FSL, NCT 2400 FEL<br>BHL NCT 200 FSL, NCT 200 FSL, NCT 2400 FEL<br>BHL NCT 200 FSL, NCT 200 FSL, NCT 2400 FEL<br>BHL NCT 200 FSL, NCT 200 FSL, NCT 2400 FEL<br>BHL NCT 200 FSL, NCT 200 FSL, NCT 2400 FEL<br>BHL NCT 200 FSL, NCT 200 FSL, NCT 2400 FEL<br>BHL NCT 200 FSL, NCT 200 FSL, NCT 2400 FEL<br>BHL NCT 200 FSL, NCT 200 FSL, NCT 2400 FEL<br>BHL NCT 200 FSL, NCT 200 FSL, NCT 2400 FEL<br>BHL NCT 200 FSL, NCT 200 FSL, NCT 2400 FEL<br>BHL NCT 200 FSL, NCT 200 FSL, NCT 2400 FEL<br>BHL NCT 200 FSL, NCT 200 FSL, NCT 2400 FEL<br>BHL NCT 200 FSL, NCT 200 FSL, NCT 2400 FEL<br>BHL NCT 200 FSL, NCT 200 FSL, NCT 2400 FEL<br>BHL NCT 200 FSL, NCT 200 FSL, NCT 2400 FEL<br>BHL NCT 200 FSL, NCT 200 FSL, NCT 2400 FEL<br>BHL NCT 200 FSL, NCT 200 FSL, NCT 2400 FEL<br>BHL NCT 200 FSL, NCT 200 FSL, NCT 2400 FSL<br>SPACING - 66203 3/24/2015 - G75 - (640) 17-21N-8W<br>VAC 53277 MSSLM | Depth of Deviation: 6550               |                                                                      |  |  |  |
| Total Length: 4837Measured Total Depth: 12330True Vertical Depth: 7150End Point Location from Lease,<br>Unit, or Property Line: 200Notes:<br>CategoryDescriptionBOTTOM-HOLE LOCATION3/24/2015 - G75 - 200' FNL, 2570' FEL NE4 17-21N-8W PER SURVEY PLATPENDING CD - 2015010913/24/2015 - G75 - (I.O.) 17-21N-8W<br>X66203 MSSLM<br>SHL NCT 200 FSL, NCT 2400 FWL<br>COMPL. INT. NCT 200 FSL, NCT 200 FNL, NCT 2400 FEL<br>BHL NCT 200 FSL, NCT 200 FNL, NCT 2400 FEL<br>NO OP. NAMED<br>REC 3-30-2015 (THOMAS)PENDING CD - 2015010923/24/2015 - G75 - 17-21N-8W<br>X66203 MSSLM<br>1 WELL<br>NO OP. NAMED<br>REC 3-30-2015 (THOMAS)PUBLIC WATER SUPPLY WELLS3/24/2015 - G75 - (640) 17-21N-8W<br>VAC 53277 MSSLM                                                                                                                                                                                                                                                                                                                                                                                                                                                                                                                                                                                                                                                                                                                                                                                                                                                                                                                                                                                                                                                                                                                           | Radius of Turn: 600                    |                                                                      |  |  |  |
| Measured Total Depth: 12330     True Vertical Depth: 7150     End Point Location from Lease,<br>Unit, or Property Line: 200     Notes:     Category   Description     BOTTOM-HOLE LOCATION   3/25/2015 - G75 - 200' FNL, 2570' FEL NE4 17-21N-8W PER SURVEY PLAT     PENDING CD - 201501091   3/24/2015 - G75 - (I.O.) 17-21N-8W<br>X66203 MSSLM     PENDING CD - 201501092   3/24/2015 - G75 - (I.O.) 17-21N-8W<br>X66203 MSSLM     PENDING CD - 201501092   3/24/2015 - G75 - 17-21N-8W<br>X66203 MSSLM     PENDING CD - 201501092   3/24/2015 - G75 - 17-21N-8W<br>X66203 MSSLM     PENDING CD - 201501092   3/24/2015 - G75 - 17-21N-8W<br>X66203 MSSLM     PENDING CD - 201501092   3/24/2015 - G75 - 17-21N-8W<br>X66203 MSSLM     SPACING - 66203   3/24/2015 - G75 - (640) 17-21N-8W<br>VAC 53277 MSSLM                                                                                                                                                                                                                                                                                                                                                                                                                                                                                                                                                                                                                                                                                                                                                                                                                                                                                                                                                                                                                            | Direction: 5                           |                                                                      |  |  |  |
| True Vertical Dept:7150End Point Location from Lease,<br>Unit, or Property Line:200Notes:<br>CategoryDescriptionBOTTOM-HOLE LOCATION3/25/2015 - G75 - 200' FNL, 2570' FEL NE4 17-21N-8W PER SURVEY PLATPENDING CD - 2015010913/24/2015 - G75 - (I.O.) 17-21N-8W<br>X66203 MSSLMPENDING CD - 2015010923/24/2015 - G75 - (I.O.) 17-21N-8W<br>X66203 MSSLMPENDING CD - 2015010923/24/2015 - G75 - 17-21N-8W<br>X66203 MSSLMPENDING CD - 2015010923/24/2015 - G75 - 17-21N-8W<br>X26203 MSSLMPENDING CD - 2015010923/24/2015 - G75 - 17-21N-8W<br>X26203 MSSLMPUBLIC WATER SUPPLY WELLS3/23/2015 - G71 - ENID, 3 PWS/WPA, SW4 17-21N-8W & NE4 20-21N-8W<br>VAC 53277 MSSLM                                                                                                                                                                                                                                                                                                                                                                                                                                                                                                                                                                                                                                                                                                                                                                                                                                                                                                                                                                                                                                                                                                                                                                     | Total Length: 4837                     |                                                                      |  |  |  |
| End Point Location from Lease,<br>Unit, or Property Line: 200Notes:<br>CategoryDescriptionBOTTOM-HOLE LOCATION3/25/2015 - G75 - 200' FNL, 2570' FEL NE4 17-21N-8W PER SURVEY PLATPENDING CD - 2015010913/24/2015 - G75 - (I.O.) 17-21N-8W<br>X66203 MSSLM<br>SHL NCT 200 FSL, NCT 2400 FWL<br>COMPL, INT. NCT 200 FSL, NCT 200 FNL, NCT 2400 FEL<br>BHL NCT 200 FNL, NCT 200 FSL, NCT 200 FSL, NCT 2400 FEL<br>BHL NCT 200 FNL, NCT 200 FSL, NCT 200 FSL, NCT 2400 FEL<br>BHL NCT 200 FSL, NCT 200 FSL, NCT 200 FSL, NCT 2400 FEL<br>NO OP. NAMED<br>REC 3-30-2015 (THOMAS)PENDING CD - 2015010923/24/2015 - G75 - 17-21N-8W<br>X66203 MSSLM<br>1 WELL<br>NO OP. NAMED<br>REC 3-30-2015 (THOMAS)PUBLIC WATER SUPPLY WELLS3/23/2015 - G71 - ENID, 3 PWS/WPA, SW4 17-21N-8W & NE4 20-21N-8W<br>VAC 53277 MSSLM                                                                                                                                                                                                                                                                                                                                                                                                                                                                                                                                                                                                                                                                                                                                                                                                                                                                                                                                                                                                                               | Measured Total Depth: 12330            |                                                                      |  |  |  |
| Unit, or Property Line: 200     Notes:     Category   Description     BOTTOM-HOLE LOCATION   3/25/2015 - G75 - 200' FNL, 2570' FEL NE4 17-21N-8W PER SURVEY PLAT     PENDING CD - 201501091   3/24/2015 - G75 - (I.O.) 17-21N-8W<br>X66203 MSSLM<br>SHL NCT 200 FSL, NCT 2400 FWL<br>COMPEL. INT. NCT 200 FSL, NCT 200 FNL, NCT 2400 FEL<br>BHL NCT 200 FNL, NCT 200 FNL, NCT 2400 FEL<br>BHL NCT 200 FNL, NCT 2400 FEL<br>NO OP. NAMED<br>REC 3-30-2015 (THOMAS)     PENDING CD - 201501092   3/24/2015 - G75 - 17-21N-8W<br>X66203 MSSLM<br>1 WELL<br>NO OP. NAMED<br>REC 3-30-2015 (THOMAS)     PUBLIC WATER SUPPLY WELLS   3/23/2015 - G71 - ENID, 3 PWS/WPA, SW4 17-21N-8W & NE4 20-21N-8W<br>VAC 53277 MSSLM                                                                                                                                                                                                                                                                                                                                                                                                                                                                                                                                                                                                                                                                                                                                                                                                                                                                                                                                                                                                                                                                                                                         | True Vertical Depth: 7150              |                                                                      |  |  |  |
| Notes:<br>CategoryDescriptionBOTTOM-HOLE LOCATION3/25/2015 - G75 - 200' FNL, 2570' FEL NE4 17-21N-8W PER SURVEY PLATPENDING CD - 2015010913/24/2015 - G75 - (I.O.) 17-21N-8W<br>X66203 MSSLM<br>SHL NCT 200 FSL, NCT 2400 FWL<br>COMPL. INT. NCT 200 FSL, NCT 2400 FEL<br>BHL NCT 200 FNL, NCT 2400 FEL<br>NO OP. NAMED<br>REC 3-30-2015 (THOMAS)PENDING CD - 2015010923/24/2015 - G75 - 17-21N-8W<br>X66203 MSSLM<br>3/24/2015 - G75 - 17-21N-8W<br>X66203 MSSLM<br>1 WELL<br>NO OP. NAMED<br>REC 3-30-2015 (THOMAS)PUBLIC WATER SUPPLY WELLS3/23/2015 - G71 - ENID, 3 PWS/WPA, SW4 17-21N-8W & NE4 20-21N-8W<br>VAC 53277 MSSLM                                                                                                                                                                                                                                                                                                                                                                                                                                                                                                                                                                                                                                                                                                                                                                                                                                                                                                                                                                                                                                                                                                                                                                                                          | End Point Location from Lease,         |                                                                      |  |  |  |
| Category     Description       BOTTOM-HOLE LOCATION     3/25/2015 - G75 - 200' FNL, 2570' FEL NE4 17-21N-8W PER SURVEY PLAT       PENDING CD - 201501091     3/24/2015 - G75 - (I.O.) 17-21N-8W<br>X66203 MSSLM<br>SHL NCT 200 FSL, NCT 2400 FWL<br>COMPL. INT. NCT 200 FSL, NCT 200 FNL, NCT 2400 FEL<br>BHL NCT 200 FNL, NCT 200 FNL, NCT 2400 FEL<br>NO OP. NAMED<br>REC 3-30-2015 (THOMAS)       PENDING CD - 201501092     3/24/2015 - G75 - 17-21N-8W<br>X66203 MSSLM<br>1 WELL<br>NO OP. NAMED<br>REC 3-30-2015 (THOMAS)       PUBLIC WATER SUPPLY WELLS     3/23/2015 - G71 - ENID, 3 PWS/WPA, SW4 17-21N-8W & NE4 20-21N-8W<br>VAC 53277 MSSLM                                                                                                                                                                                                                                                                                                                                                                                                                                                                                                                                                                                                                                                                                                                                                                                                                                                                                                                                                                                                                                                                                                                                                                                    | Unit, or Property Line: 200            |                                                                      |  |  |  |
| Category     Description       BOTTOM-HOLE LOCATION     3/25/2015 - G75 - 200' FNL, 2570' FEL NE4 17-21N-8W PER SURVEY PLAT       PENDING CD - 201501091     3/24/2015 - G75 - (I.O.) 17-21N-8W<br>X66203 MSSLM<br>SHL NCT 200 FSL, NCT 2400 FWL<br>COMPL. INT. NCT 200 FSL, NCT 200 FNL, NCT 2400 FEL<br>BHL NCT 200 FNL, NCT 200 FNL, NCT 2400 FEL<br>NO OP. NAMED<br>REC 3-30-2015 (THOMAS)       PENDING CD - 201501092     3/24/2015 - G75 - 17-21N-8W<br>X66203 MSSLM<br>1 WELL<br>NO OP. NAMED<br>REC 3-30-2015 (THOMAS)       PUBLIC WATER SUPPLY WELLS     3/23/2015 - G71 - ENID, 3 PWS/WPA, SW4 17-21N-8W & NE4 20-21N-8W<br>VAC 53277 MSSLM                                                                                                                                                                                                                                                                                                                                                                                                                                                                                                                                                                                                                                                                                                                                                                                                                                                                                                                                                                                                                                                                                                                                                                                    |                                        |                                                                      |  |  |  |
| BOTTOM-HOLE LOCATION   3/25/2015 - G75 - 200' FNL, 2570' FEL NE4 17-21N-8W PER SURVEY PLAT     PENDING CD - 201501091   3/24/2015 - G75 - (I.O.) 17-21N-8W     X66203 MSSLM   SHL NCT 200 FSL, NCT 2400 FWL     COMPL. INT. NCT 200 FSL, NCT 2400 FWL   COMPL. INT. NCT 200 FSL, NCT 2400 FEL     BHL NCT 200 FSL, NCT 2400 FEL   NO OP. NAMED     REC 3-30-2015 (THOMAS)   3/24/2015 - G75 - 17-21N-8W     Y66203 MSSLM   1 WELL     NO OP. NAMED   REC 3-30-2015 (THOMAS)     PUBLIC WATER SUPPLY WELLS   3/23/2015 - G75 - 17-21N-8W     SPACING - 66203   3/24/2015 - G75 - (640) 17-21N-8W     VAC 53277 MSSLM   VAC 53277 MSSLM                                                                                                                                                                                                                                                                                                                                                                                                                                                                                                                                                                                                                                                                                                                                                                                                                                                                                                                                                                                                                                                                                                                                                                                                      |                                        |                                                                      |  |  |  |
| PENDING CD - 201501091   3/24/2015 - G75 - (I.O.) 17-21N-8W     X66203 MSSLM   SHL NCT 200 FSL, NCT 2400 FWL     COMPL. INT. NCT 200 FSL, NCT 2400 FEL   BHL NCT 200 FNL, NCT 2400 FEL     NO OP. NAMED   REC 3-30-2015 (THOMAS)     PENDING CD - 201501092   3/24/2015 - G75 - 17-21N-8W     X66203 MSSLM   1 WELL     NO OP. NAMED   REC 3-30-2015 (THOMAS)     PUBLIC WATER SUPPLY WELLS   3/23/2015 - G71 - ENID, 3 PWS/WPA, SW4 17-21N-8W & NE4 20-21N-8W     SPACING - 66203   3/24/2015 - G75 - (640) 17-21N-8W                                                                                                                                                                                                                                                                                                                                                                                                                                                                                                                                                                                                                                                                                                                                                                                                                                                                                                                                                                                                                                                                                                                                                                                                                                                                                                                     | Category                               | Description                                                          |  |  |  |
| X66203 MSSLM     SHL NCT 200 FSL, NCT 2400 FWL     COMPL. INT. NCT 200 FSL, NCT 200 FNL, NCT 2400 FEL     BHL NCT 200 FNL, NCT 2400 FEL     NO OP. NAMED     REC 3-30-2015 (THOMAS)     PENDING CD - 201501092     3/24/2015 - G75 - 17-21N-8W     X66203 MSSLM     1 WELL     NO OP. NAMED     REC 3-30-2015 (THOMAS)     PUBLIC WATER SUPPLY WELLS     3/23/2015 - G71 - ENID, 3 PWS/WPA, SW4 17-21N-8W & NE4 20-21N-8W     SPACING - 66203     3/24/2015 - G75 - (640) 17-21N-8W     VAC 53277 MSSLM                                                                                                                                                                                                                                                                                                                                                                                                                                                                                                                                                                                                                                                                                                                                                                                                                                                                                                                                                                                                                                                                                                                                                                                                                                                                                                                                    | BOTTOM-HOLE LOCATION                   | 3/25/2015 - G75 - 200' FNL, 2570' FEL NE4 17-21N-8W PER SURVEY PLAT  |  |  |  |
| X66203 MSSLM     SHL NCT 200 FSL, NCT 2400 FWL     COMPL. INT. NCT 200 FSL, NCT 200 FNL, NCT 2400 FEL     BHL NCT 200 FNL, NCT 2400 FEL     NO OP. NAMED     REC 3-30-2015 (THOMAS)     PENDING CD - 201501092     3/24/2015 - G75 - 17-21N-8W     X66203 MSSLM     1 WELL     NO OP. NAMED     REC 3-30-2015 (THOMAS)     PUBLIC WATER SUPPLY WELLS     3/23/2015 - G71 - ENID, 3 PWS/WPA, SW4 17-21N-8W & NE4 20-21N-8W     SPACING - 66203     3/24/2015 - G75 - (640) 17-21N-8W     VAC 53277 MSSLM                                                                                                                                                                                                                                                                                                                                                                                                                                                                                                                                                                                                                                                                                                                                                                                                                                                                                                                                                                                                                                                                                                                                                                                                                                                                                                                                    |                                        |                                                                      |  |  |  |
| X66203 MSSLM     SHL NCT 200 FSL, NCT 2400 FWL     COMPL. INT. NCT 200 FSL, NCT 200 FNL, NCT 2400 FEL     BHL NCT 200 FNL, NCT 2400 FEL     NO OP. NAMED     REC 3-30-2015 (THOMAS)     PENDING CD - 201501092     3/24/2015 - G75 - 17-21N-8W     X66203 MSSLM     1 WELL     NO OP. NAMED     REC 3-30-2015 (THOMAS)     PUBLIC WATER SUPPLY WELLS     3/23/2015 - G71 - ENID, 3 PWS/WPA, SW4 17-21N-8W & NE4 20-21N-8W     SPACING - 66203     3/24/2015 - G75 - (640) 17-21N-8W     VAC 53277 MSSLM                                                                                                                                                                                                                                                                                                                                                                                                                                                                                                                                                                                                                                                                                                                                                                                                                                                                                                                                                                                                                                                                                                                                                                                                                                                                                                                                    | PENDING CD - 201501091                 | 3/24/2015 - G75 - (I.O.) 17-21N-8W                                   |  |  |  |
| COMPL. INT. NCT 200 FSL, NCT 200 FNL, NCT 2400 FEL     BHL NCT 200 FNL, NCT 2400 FEL     NO OP. NAMED     REC 3-30-2015 (THOMAS)     PENDING CD - 201501092     3/24/2015 - G75 - 17-21N-8W     X66203 MSSLM     1 WELL     NO OP. NAMED     REC 3-30-2015 (THOMAS)     PUBLIC WATER SUPPLY WELLS     3/23/2015 - G71 - ENID, 3 PWS/WPA, SW4 17-21N-8W & NE4 20-21N-8W     SPACING - 66203     3/24/2015 - G75 - (640) 17-21N-8W     VAC 53277 MSSLM                                                                                                                                                                                                                                                                                                                                                                                                                                                                                                                                                                                                                                                                                                                                                                                                                                                                                                                                                                                                                                                                                                                                                                                                                                                                                                                                                                                       |                                        | X66203 MSSLM                                                         |  |  |  |
| NO OP. NAMED     REC 3-30-2015 (THOMAS)     PENDING CD - 201501092   3/24/2015 - G75 - 17-21N-8W     X66203 MSSLM     1 WELL     NO OP. NAMED     REC 3-30-2015 (THOMAS)     PUBLIC WATER SUPPLY WELLS     3/23/2015 - G71 - ENID, 3 PWS/WPA, SW4 17-21N-8W & NE4 20-21N-8W     SPACING - 66203     3/24/2015 - G75 - (640) 17-21N-8W     VAC 53277 MSSLM                                                                                                                                                                                                                                                                                                                                                                                                                                                                                                                                                                                                                                                                                                                                                                                                                                                                                                                                                                                                                                                                                                                                                                                                                                                                                                                                                                                                                                                                                  |                                        |                                                                      |  |  |  |
| REC 3-30-2015 (THOMAS)     PENDING CD - 201501092   3/24/2015 - G75 - 17-21N-8W     X66203 MSSLM     1 WELL     NO OP. NAMED     REC 3-30-2015 (THOMAS)     PUBLIC WATER SUPPLY WELLS     3/23/2015 - G71 - ENID, 3 PWS/WPA, SW4 17-21N-8W & NE4 20-21N-8W     SPACING - 66203   3/24/2015 - G75 - (640) 17-21N-8W     VAC 53277 MSSLM                                                                                                                                                                                                                                                                                                                                                                                                                                                                                                                                                                                                                                                                                                                                                                                                                                                                                                                                                                                                                                                                                                                                                                                                                                                                                                                                                                                                                                                                                                     |                                        |                                                                      |  |  |  |
| X66203 MSSLM     1 WELL     NO OP. NAMED     REC 3-30-2015 (THOMAS)     PUBLIC WATER SUPPLY WELLS     3/23/2015 - G71 - ENID, 3 PWS/WPA, SW4 17-21N-8W & NE4 20-21N-8W     SPACING - 66203     3/24/2015 - G75 - (640) 17-21N-8W     VAC 53277 MSSLM                                                                                                                                                                                                                                                                                                                                                                                                                                                                                                                                                                                                                                                                                                                                                                                                                                                                                                                                                                                                                                                                                                                                                                                                                                                                                                                                                                                                                                                                                                                                                                                       |                                        |                                                                      |  |  |  |
| 1 WELL     NO OP. NAMED     REC 3-30-2015 (THOMAS)     PUBLIC WATER SUPPLY WELLS     3/23/2015 - G71 - ENID, 3 PWS/WPA, SW4 17-21N-8W & NE4 20-21N-8W     SPACING - 66203     3/24/2015 - G75 - (640) 17-21N-8W     VAC 53277 MSSLM                                                                                                                                                                                                                                                                                                                                                                                                                                                                                                                                                                                                                                                                                                                                                                                                                                                                                                                                                                                                                                                                                                                                                                                                                                                                                                                                                                                                                                                                                                                                                                                                        | PENDING CD - 201501092                 |                                                                      |  |  |  |
| REC 3-30-2015 (THOMAS)       PUBLIC WATER SUPPLY WELLS     3/23/2015 - G71 - ENID, 3 PWS/WPA, SW4 17-21N-8W & NE4 20-21N-8W       SPACING - 66203     3/24/2015 - G75 - (640) 17-21N-8W       VAC 53277 MSSLM     VAC 53277 MSSLM                                                                                                                                                                                                                                                                                                                                                                                                                                                                                                                                                                                                                                                                                                                                                                                                                                                                                                                                                                                                                                                                                                                                                                                                                                                                                                                                                                                                                                                                                                                                                                                                          |                                        |                                                                      |  |  |  |
| PUBLIC WATER SUPPLY WELLS   3/23/2015 - G71 - ENID, 3 PWS/WPA, SW4 17-21N-8W & NE4 20-21N-8W     SPACING - 66203   3/24/2015 - G75 - (640) 17-21N-8W     VAC 53277 MSSLM   VAC 53277 MSSLM                                                                                                                                                                                                                                                                                                                                                                                                                                                                                                                                                                                                                                                                                                                                                                                                                                                                                                                                                                                                                                                                                                                                                                                                                                                                                                                                                                                                                                                                                                                                                                                                                                                 |                                        |                                                                      |  |  |  |
| SPACING - 66203 3/24/2015 - G75 - (640) 17-21N-8W<br>VAC 53277 MSSLM                                                                                                                                                                                                                                                                                                                                                                                                                                                                                                                                                                                                                                                                                                                                                                                                                                                                                                                                                                                                                                                                                                                                                                                                                                                                                                                                                                                                                                                                                                                                                                                                                                                                                                                                                                       | PUBLIC WATER SUPPLY WELLS              |                                                                      |  |  |  |
| VAC 53277 MSSLM                                                                                                                                                                                                                                                                                                                                                                                                                                                                                                                                                                                                                                                                                                                                                                                                                                                                                                                                                                                                                                                                                                                                                                                                                                                                                                                                                                                                                                                                                                                                                                                                                                                                                                                                                                                                                            |                                        |                                                                      |  |  |  |
| VAC 53277 MSSLM                                                                                                                                                                                                                                                                                                                                                                                                                                                                                                                                                                                                                                                                                                                                                                                                                                                                                                                                                                                                                                                                                                                                                                                                                                                                                                                                                                                                                                                                                                                                                                                                                                                                                                                                                                                                                            |                                        |                                                                      |  |  |  |
|                                                                                                                                                                                                                                                                                                                                                                                                                                                                                                                                                                                                                                                                                                                                                                                                                                                                                                                                                                                                                                                                                                                                                                                                                                                                                                                                                                                                                                                                                                                                                                                                                                                                                                                                                                                                                                            | SPACING - 66203                        |                                                                      |  |  |  |
|                                                                                                                                                                                                                                                                                                                                                                                                                                                                                                                                                                                                                                                                                                                                                                                                                                                                                                                                                                                                                                                                                                                                                                                                                                                                                                                                                                                                                                                                                                                                                                                                                                                                                                                                                                                                                                            |                                        |                                                                      |  |  |  |
| SURFACE LOCATION 3/25/2015 - G75 - 225' FSL, 2450' FWL SW4 17-21N-8W PER SURVEY PLAT;                                                                                                                                                                                                                                                                                                                                                                                                                                                                                                                                                                                                                                                                                                                                                                                                                                                                                                                                                                                                                                                                                                                                                                                                                                                                                                                                                                                                                                                                                                                                                                                                                                                                                                                                                      | SURFACE LOCATION                       | 3/25/2015 - G75 - 225' FSL, 2450' FWL SW4 17-21N-8W PER SURVEY PLAT; |  |  |  |