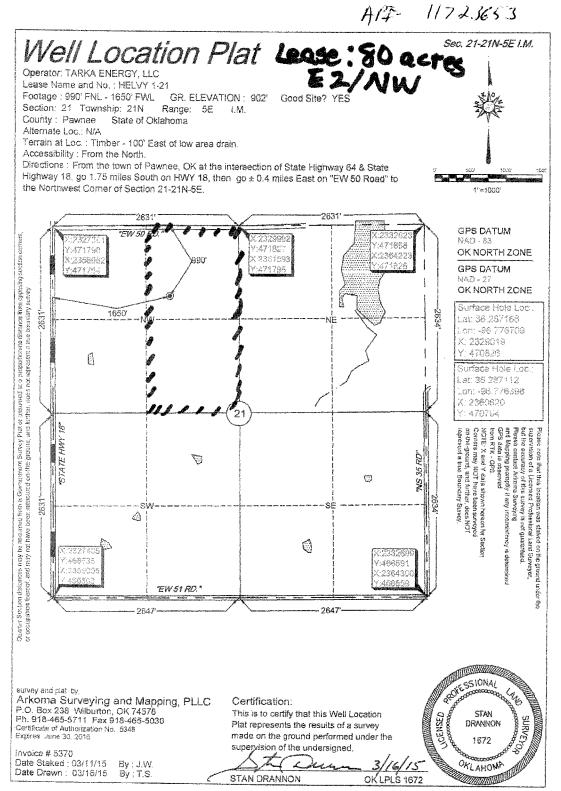

| PI NUMBER: 117 23653<br>aight Hole Oil & Gas                                                         | OKLAHOMA C                                      |                             | /ISION                                                                        | Approval Date: 03/30/2015<br>Expiration Date: 09/30/2015 |  |
|------------------------------------------------------------------------------------------------------|-------------------------------------------------|-----------------------------|-------------------------------------------------------------------------------|----------------------------------------------------------|--|
|                                                                                                      | PERM                                            | IIT TO DRILL                |                                                                               |                                                          |  |
|                                                                                                      |                                                 |                             |                                                                               |                                                          |  |
| WELL LOCATION: Sec: 21 Twp: 21N Rge:                                                                 |                                                 |                             |                                                                               |                                                          |  |
| SPOT LOCATION: C SW NE NW                                                                            | FEET FROM QUARTER: FROM NORTH<br>SECTION LINES: |                             |                                                                               |                                                          |  |
| Lease Name: HELVY                                                                                    | 990 Well No: 1-21                               | 1650                        | Well will be                                                                  | 330 feet from nearest unit or lease boundary.            |  |
|                                                                                                      | Well NO. 1-21                                   |                             | wen win be                                                                    | 550 reet nom nearest unit of rease boundary.             |  |
| Operator TARKA ENERGY LLC<br>Name:                                                                   | Tele                                            | phone: 5804709230           |                                                                               | OTC/OCC Number: 23529 0                                  |  |
| TARKA ENERGY LLC                                                                                     |                                                 | CY                          | RSTAL JEAN HEL                                                                | LVY & CLAYTON HELVY                                      |  |
| PO BOX 190                                                                                           |                                                 |                             | 41851 SOUTH 353 ROAD                                                          |                                                          |  |
| DUNCAN, OK                                                                                           | 73534-0190                                      |                             | WNEE                                                                          | OK 74058                                                 |  |
|                                                                                                      |                                                 | 177                         |                                                                               |                                                          |  |
| Name1CLEVELAND2BIG LIME3OSWEGO4PRUE5SKINNER                                                          | Depth<br>2706<br>2871<br>2924<br>3045<br>3111   | 6 Rf<br>7 Mi<br>8 W<br>9 Si | I <b>IITE</b><br>ED FORK<br>SSISSIPPIAN<br>OODFORD<br>MPSON DOLOMITE<br>ILCOX | Depth<br>3217<br>3425<br>3575<br>3632<br>3638            |  |
| Spacing Orders: No Spacing                                                                           | Location Exception Orders:                      |                             | I                                                                             | Increased Density Orders:                                |  |
| Pending CD Numbers:                                                                                  |                                                 |                             |                                                                               | Special Orders:                                          |  |
| Total Depth: 3791 Ground Elevation:                                                                  | 902 Surface Casing                              | j: 260                      | Dept                                                                          | n to base of Treatable Water-Bearing FM: 210             |  |
| Under Federal Jurisdiction: No                                                                       | Fresh Water Supply V                            | Vell Drilled: No            |                                                                               | Surface Water used to Drill: No                          |  |
| PIT 1 INFORMATION                                                                                    |                                                 | Approved Me                 | thod for disposal of Drilli                                                   | ing Fluids:                                              |  |
| Type of Pit System: ON SITE                                                                          |                                                 | A. Evaporati                | on/dewater and backfillin                                                     | ng of reserve pit.                                       |  |
| Type of Mud System: WATER BASED                                                                      |                                                 |                             |                                                                               |                                                          |  |
| Chlorides Max: 3000 Average: 2000                                                                    |                                                 |                             |                                                                               |                                                          |  |
| Is depth to top of ground water greater than 10ft below.<br>Within 1 mile of municipal water well? N | v base of pit? Y                                |                             |                                                                               |                                                          |  |
| Wellhead Protection Area? N                                                                          |                                                 |                             |                                                                               |                                                          |  |
| Pit is located in a Hydrologically Sensitive Are                                                     | a.                                              |                             |                                                                               |                                                          |  |
| Category of Pit: 2                                                                                   |                                                 |                             |                                                                               |                                                          |  |
| Liner not required for Category: 2                                                                   |                                                 |                             |                                                                               |                                                          |  |
|                                                                                                      |                                                 |                             |                                                                               |                                                          |  |
| Pit Location is BED AQUIFER                                                                          |                                                 |                             |                                                                               |                                                          |  |

## Description

3/26/2015 - G71 - THE REQUIREMENT FOR CHEMICAL DISCLOSURE OF HYDRAULIC FRACTURING INGREDIENTS WILL BE EXTENDED TO INCLUDE ALL NON-HORIZONTAL WELLS FOR HYDRAULIC FRACTURING OPERATIONS BEGINNING JANUARY 1, 2014. REFER TO OCC RULE 165:10-3-10 FOR COMPLIANCE REQUIREMENTS. PLEASE REPORT DIRECTLY TO FRACFOCUS USING THE FOLLOWING LINK HTTP://FRACFOCUS.ORG/ OR FOR OCC ASSISTANCE CONTACT DENNIS NISKERN AT 405-522-2977 OR D.NISKERN@OCCEMAIL.COM 3/26/2015 - G64 - FORMATIONS UNSPACED; 80 ACRE LEASE (E2 NE4)