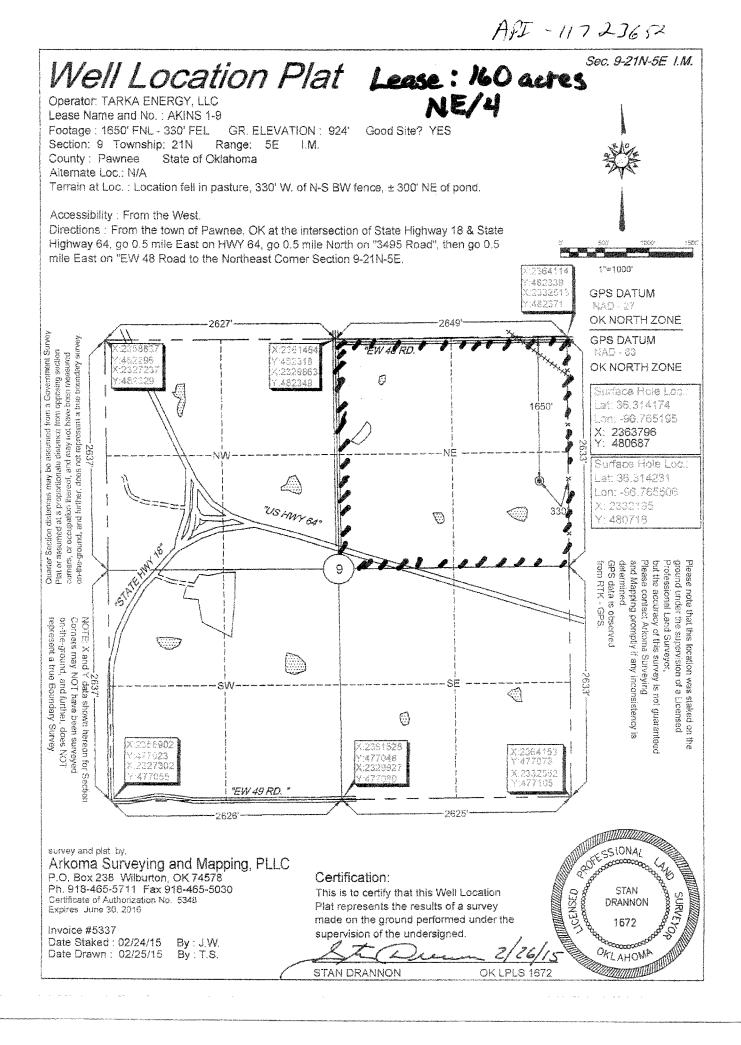

| PI NUMBER:                  | 117 23652<br>Oil & G                                   |                           | OIL & GAS                            | CORPORATION<br>S CONSERVATIO<br>P.O. BOX 52000<br>OMA CITY, OK 73<br>(Rule 165:10-3-1 | N DIVISION<br>3152-2000                                             | Approval Date: 03/30/2015<br>Expiration Date: 09/30/2015 |  |
|-----------------------------|--------------------------------------------------------|---------------------------|--------------------------------------|---------------------------------------------------------------------------------------|---------------------------------------------------------------------|----------------------------------------------------------|--|
|                             |                                                        |                           |                                      | PERMIT TO DRI                                                                         | <u>_L</u>                                                           |                                                          |  |
|                             |                                                        |                           |                                      |                                                                                       |                                                                     |                                                          |  |
| WELL LOCATIO                | N: Sec: 09                                             | Twp: 21N Rge: 5           | E County: PAW                        | NEE                                                                                   |                                                                     |                                                          |  |
| SPOT LOCATIO                | N: C NE                                                | E SE NE                   | FEET FROM QUARTER: FROM              | NORTH FROM EA                                                                         | AST                                                                 |                                                          |  |
|                             |                                                        |                           | SECTION LINES:                       | 1650 33                                                                               | 0                                                                   |                                                          |  |
| Lease Name:                 | : AKINS                                                |                           | Well No:                             | 1-9                                                                                   | Well will be                                                        | e 330 feet from nearest unit or lease boundary.          |  |
| Operator<br>Name:           | TARKA EN                                               | ERGY LLC                  |                                      | Telephone: 5804                                                                       | 709230                                                              | OTC/OCC Number: 23529 0                                  |  |
| TARKA                       | ENERGY LL                                              | с                         |                                      |                                                                                       | JIMMY & CARRIE A                                                    | KING                                                     |  |
| PO BOX 190                  |                                                        |                           |                                      |                                                                                       |                                                                     |                                                          |  |
| DUNCAN, OK                  |                                                        |                           | 73534-0190                           |                                                                                       | 48551 E. HIGHWAY                                                    | -                                                        |  |
|                             | ,                                                      |                           |                                      |                                                                                       | PAWNEE                                                              | OK 74058                                                 |  |
| 1<br>2<br>3<br>4<br>5       | CLEVELAND<br>BIG LIME<br>OSWEGO<br>PRUE<br>SKINNER LOW | I                         | 2630<br>2860<br>2911<br>3024<br>3106 | 6<br>7<br>8<br>9<br>10                                                                | RED FORK<br>MISSISSIPPIAN<br>WOODFORD<br>SIMPSON DOLOMITE<br>WILCOX | 3206<br>3320<br>3500<br>3535<br>3559                     |  |
| Spacing Orders: 292180      |                                                        | Location Exception        | Orders:                              |                                                                                       | Increased Density Orders:                                           |                                                          |  |
| Pending CD Numbers:         |                                                        |                           |                                      |                                                                                       |                                                                     | Special Orders:                                          |  |
| Total Depth:                | 3720                                                   | Ground Elevation: 9       | 24 Surface (                         | Casing: 220                                                                           | Dep                                                                 | th to base of Treatable Water-Bearing FM: 170            |  |
| Under Federa                | al Jurisdiction:                                       | No                        | Fresh Water                          | Supply Well Drilled:                                                                  | lo                                                                  | Surface Water used to Drill: No                          |  |
| PIT 1 INFORMATION           |                                                        |                           |                                      | Appro                                                                                 | ved Method for disposal of Dri                                      | illing Fluids:                                           |  |
| Type of Pit System: ON SITE |                                                        |                           |                                      | A. Evaporation/dewater and backfilling of reserve pit.                                |                                                                     |                                                          |  |
| Type of Mud S               | ystem: WATER                                           | BASED                     |                                      |                                                                                       |                                                                     |                                                          |  |
| Chlorides Max:              | : 3000 Average: 2                                      | 2000                      |                                      |                                                                                       |                                                                     |                                                          |  |
| Is depth to top             | of ground water g                                      | greater than 10ft below b | ase of pit? Y                        |                                                                                       |                                                                     |                                                          |  |
|                             | f municipal water                                      |                           |                                      |                                                                                       |                                                                     |                                                          |  |
| Wellhead Prote              |                                                        | N                         |                                      |                                                                                       |                                                                     |                                                          |  |
|                             |                                                        | ogically Sensitive Area.  |                                      |                                                                                       |                                                                     |                                                          |  |
| Category of Pi              |                                                        |                           |                                      |                                                                                       |                                                                     |                                                          |  |
|                             | ired for Categor                                       |                           |                                      |                                                                                       |                                                                     |                                                          |  |
| Pit Location is             | BED AQUIFEI                                            | २                         |                                      |                                                                                       |                                                                     |                                                          |  |
| Pit Location Fo             |                                                        | IOSS                      |                                      |                                                                                       |                                                                     |                                                          |  |