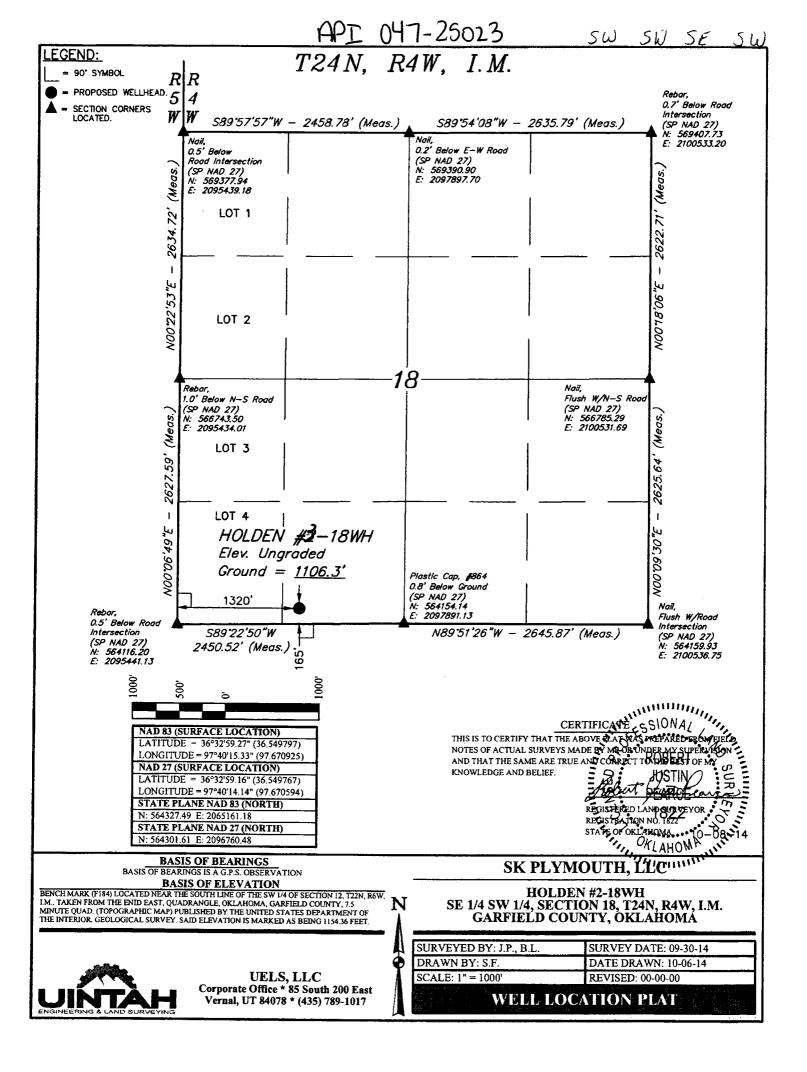

| API NUMBER: 047 25023<br>prizontal Hole Oil & Gas                          | OIL & GAS (<br>F<br>OKLAHO         | ORPORATION COMMISSI<br>CONSERVATION DIVISION<br>P.O. BOX 52000<br>MA CITY, OK 73152-2000<br>Rule 165:10-3-1) |                                                                    |
|----------------------------------------------------------------------------|------------------------------------|--------------------------------------------------------------------------------------------------------------|--------------------------------------------------------------------|
|                                                                            | P                                  | ERMIT TO DRILL                                                                                               |                                                                    |
|                                                                            |                                    |                                                                                                              |                                                                    |
| WELL LOCATION: Sec: 18 Twp: 24N Rge:                                       | : 4W County: GARFIE                | LD                                                                                                           |                                                                    |
| SPOT LOCATION: SW SE SW                                                    | FEET FROM QUARTER: FROM S          | OUTH FROM WEST                                                                                               |                                                                    |
|                                                                            | SECTION LINES: 16                  | 65 1440                                                                                                      |                                                                    |
| Lease Name: HOLDEN                                                         | Well No: 3                         | -18WH                                                                                                        | Well will be 165 feet from nearest unit or lease boundary.         |
| Operator SK PLYMOUTH LLC<br>Name:                                          |                                    | Telephone: 9185991800                                                                                        | OTC/OCC Number: 23485 0                                            |
| SK PLYMOUTH LLC<br>6100 S YALE AVE STE 500<br>TULSA, OK                    | 74136-1923                         |                                                                                                              | REUSSNER & ELAINE REUSSNER, TRUSTEES<br>18TH STREET<br>DD KS 66206 |
| Formation(s) (Permit Valid for Listed<br>Name<br>1 WOODFORD<br>2<br>3<br>4 | Formations Only):<br>Depth<br>6175 | <b>Name</b><br>6<br>7<br>8<br>9                                                                              | Depth                                                              |
| 5                                                                          |                                    | 10                                                                                                           |                                                                    |
| Spacing Orders: 636337                                                     | Location Exception Or              | ders:                                                                                                        | Increased Density Orders:                                          |
| Pending CD Numbers: 201500938<br>201500937                                 |                                    |                                                                                                              | Special Orders:                                                    |
| Total Depth: 11200 Ground Elevation                                        | 1106 Surface Ca                    | asing: 500                                                                                                   | Depth to base of Treatable Water-Bearing FM: 450                   |
| Under Federal Jurisdiction: No                                             | Fresh Water St                     | upply Well Drilled: No                                                                                       | Surface Water used to Drill: Yes                                   |
| PIT 1 INFORMATION                                                          |                                    | Approved Method for                                                                                          | disposal of Drilling Fluids:                                       |
| Type of Pit System: CLOSED Closed System Mea                               | ans Steel Pits                     |                                                                                                              |                                                                    |
| Type of Mud System: WATER BASED                                            |                                    | D. One time land app                                                                                         | plication (REQUIRES PERMIT) PERMIT NO: 15-2953                     |
| Chlorides Max: 50000 Average: 5000                                         |                                    | H. CLOSED SYSTE                                                                                              | M=STEEL PITS PER OPERATOR REQUEST                                  |
| Is depth to top of ground water greater than 10ft belo                     | w base of pit? Y                   |                                                                                                              |                                                                    |
| Within 1 mile of municipal water well? N                                   |                                    |                                                                                                              |                                                                    |
| Wellhead Protection Area? N                                                |                                    |                                                                                                              |                                                                    |
| Pit is located in a Hydrologically Sensitive Are                           | a.                                 |                                                                                                              |                                                                    |
| Category of Pit: C                                                         |                                    |                                                                                                              |                                                                    |
| Liner not required for Category: C                                         |                                    |                                                                                                              |                                                                    |
| Pit Location is BED AQUIFER                                                |                                    |                                                                                                              |                                                                    |
| Pit Location Formation: GARBER                                             |                                    |                                                                                                              |                                                                    |

## HORIZONTAL HOLE 1

Sec 18 Twp 24N Rge 4W County GARFIELD Spot Location of End Point: N2 N2 NE NW Feet From: NORTH 1/4 Section Line: 150 WEST Feet From: 1/4 Section Line: 1980 Depth of Deviation: 5539 Radius of Turn: 636 Direction: 5 Total Length: 4662 Measured Total Depth: 11200 True Vertical Depth: 6190 End Point Location from Lease. Unit, or Property Line: 150 Notes: Category Description PENDING CD - 201500937 3/26/2015 - G76 - 18-24N-4W X636337 WDFD 2 WELLS NO OP. NAMED

PENDING CD - 201500938

SPACING - 636337

X636337 WDFD 2 WELLS NO OP. NAMED REC. 3/24/2015 (MCKEOWN) 3/26/2015 - G76 - (I.O.) 18-24N-4W X636337 WDFD SHL NCT 165 FSL, NCT 660 FWL 1ST PERF NCT 150 FSL, NCT 660 FWL LAST PERF NCT 150 FNL, NCT 660 FWL BHL NCT 150 FNL, NCT 660 FWL BHL NCT 150 FNL, NCT 660 FWL NO OP. NAMED REC. 3/24/2015 (MCKEOWN)