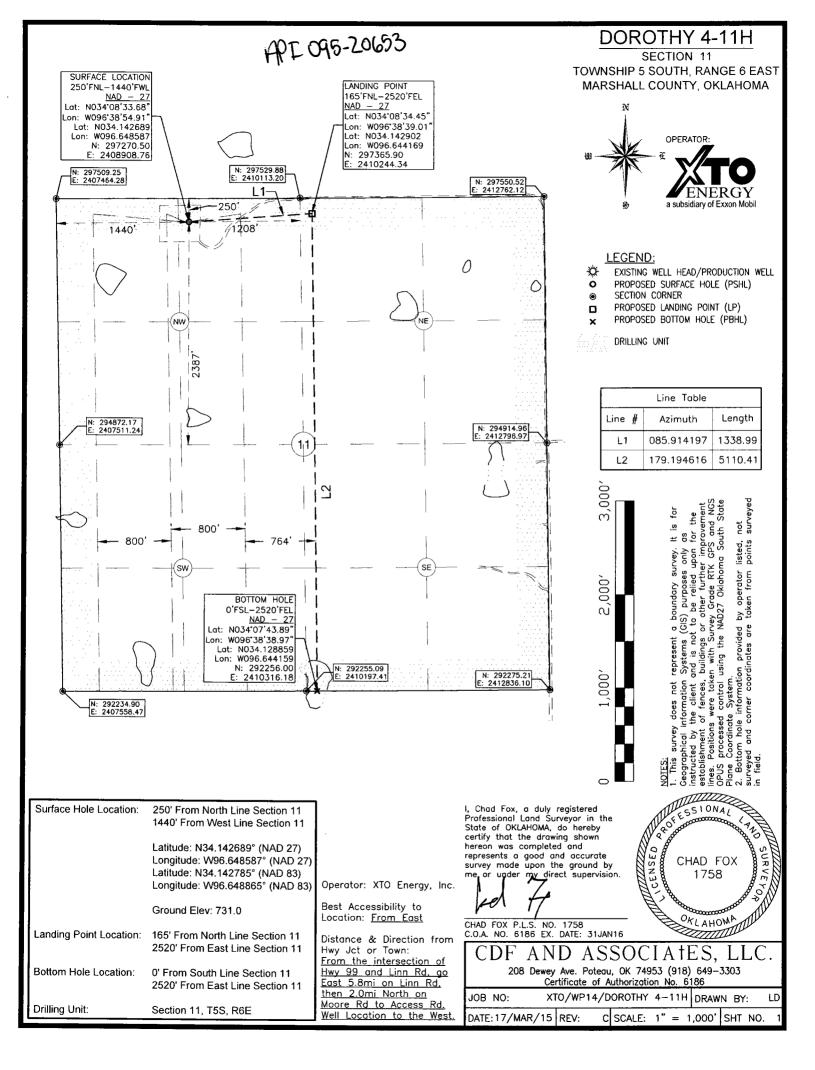

# PERMIT TO DRILL

| WELL LOCATION: | Sec: | 11 | Twp: | 5S | Rge: | 6E | County             | : MAI | RSHALL |     |
|----------------|------|----|------|----|------|----|--------------------|-------|--------|-----|
| SPOT LOCATION: | NW   | NW | N    | E  | NW   |    | FEET FROM QUARTER: | FROM  | NORTH  | FRO |

FEET FROM QUARTER: FROM NORTH FROM WEST SECTION LINES: 250 1440

Lease Name: DOROTHY Well No: 4-11H Well will be 250 feet from nearest unit or lease boundary.

 Operator Name:
 XTO ENERGY INC
 Telephone:
 8178853255; 8178852
 OTC/OCC Number:
 21003 0

## **HORIZONTAL HOLE 1**

Sec 11 Twp 5S Rge 6E County MARSHALL

Spot Location of End Point: SW SW SW SE

Feet From: SOUTH 1/4 Section Line: 1

Feet From: EAST 1/4 Section Line: 2520

Depth of Deviation: 5763
Radius of Turn: 637
Direction: 170

Total Length: 5136

Measured Total Depth: 11900

True Vertical Depth: 6400
End Point Location from Lease,

Unit, or Property Line: 1

Notes:

Category Description

DEEP SURFACE CASING 3/25/2015 - G71 - APPROVED CONTINGENT ON NOTIFYING OCC FIELD STAFF IMMEDIATELY