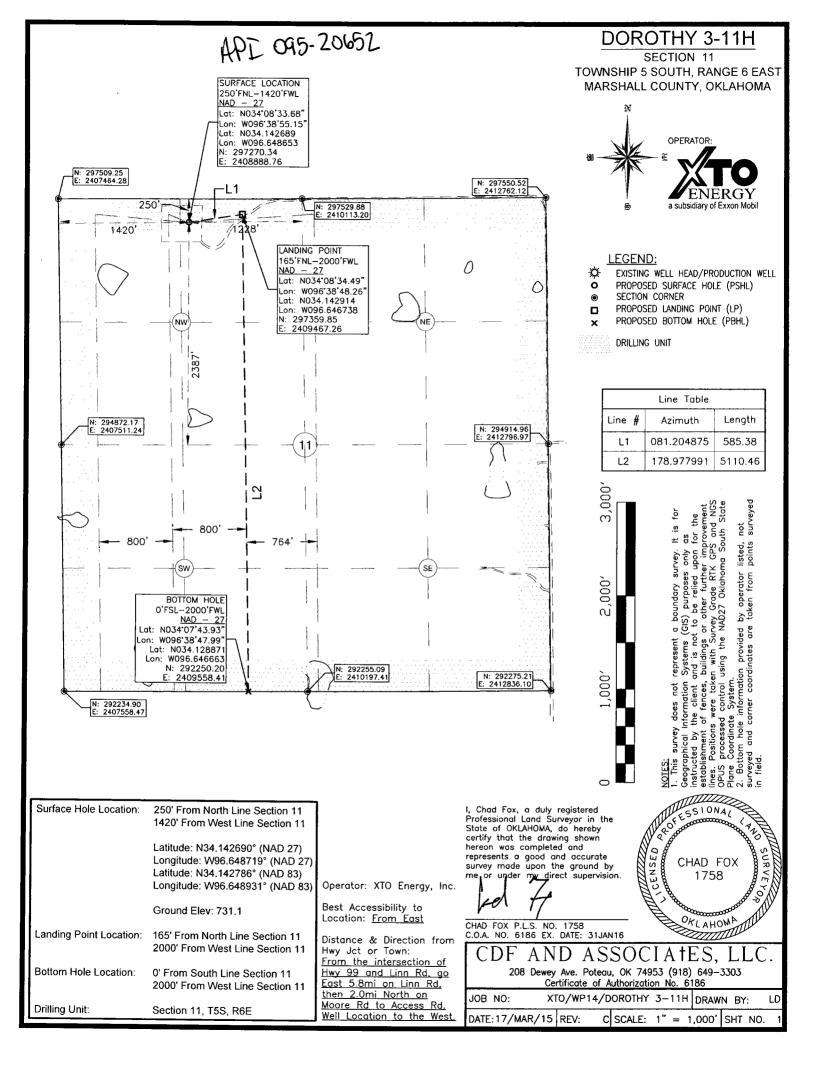

| I NUMBER: 095 20652<br>zontal Hole Oil & Gas                                                                                                                                                                                                                                                                                                                                                                                                                                                                                                                      | OIL & GAS                          | CORPORATION<br>CONSERVATIO<br>P.O. BOX 52000<br>DMA CITY, OK 73<br>(Rule 165:10-3-1                                                                                                                                                                                                                                                                                                                                                                                                                                                                                                                                                                                                                                                                                                                                                                                                                                                                                                                                                                                                                                                                                                                                                                                                                                                                                                                                                                                                                                                                                                                                                                                                                                                                                                                                                                                                                                                                                                                                                                                                                                            | N DIVISION<br>152-2000                                                                             | Approval Date: 03/26/2015<br>Expiration Date: 09/26/2015                                                                                         |          |
|-------------------------------------------------------------------------------------------------------------------------------------------------------------------------------------------------------------------------------------------------------------------------------------------------------------------------------------------------------------------------------------------------------------------------------------------------------------------------------------------------------------------------------------------------------------------|------------------------------------|--------------------------------------------------------------------------------------------------------------------------------------------------------------------------------------------------------------------------------------------------------------------------------------------------------------------------------------------------------------------------------------------------------------------------------------------------------------------------------------------------------------------------------------------------------------------------------------------------------------------------------------------------------------------------------------------------------------------------------------------------------------------------------------------------------------------------------------------------------------------------------------------------------------------------------------------------------------------------------------------------------------------------------------------------------------------------------------------------------------------------------------------------------------------------------------------------------------------------------------------------------------------------------------------------------------------------------------------------------------------------------------------------------------------------------------------------------------------------------------------------------------------------------------------------------------------------------------------------------------------------------------------------------------------------------------------------------------------------------------------------------------------------------------------------------------------------------------------------------------------------------------------------------------------------------------------------------------------------------------------------------------------------------------------------------------------------------------------------------------------------------|----------------------------------------------------------------------------------------------------|--------------------------------------------------------------------------------------------------------------------------------------------------|----------|
|                                                                                                                                                                                                                                                                                                                                                                                                                                                                                                                                                                   |                                    | PERMIT TO DRIL                                                                                                                                                                                                                                                                                                                                                                                                                                                                                                                                                                                                                                                                                                                                                                                                                                                                                                                                                                                                                                                                                                                                                                                                                                                                                                                                                                                                                                                                                                                                                                                                                                                                                                                                                                                                                                                                                                                                                                                                                                                                                                                 | <u>L</u>                                                                                           |                                                                                                                                                  |          |
|                                                                                                                                                                                                                                                                                                                                                                                                                                                                                                                                                                   |                                    |                                                                                                                                                                                                                                                                                                                                                                                                                                                                                                                                                                                                                                                                                                                                                                                                                                                                                                                                                                                                                                                                                                                                                                                                                                                                                                                                                                                                                                                                                                                                                                                                                                                                                                                                                                                                                                                                                                                                                                                                                                                                                                                                |                                                                                                    |                                                                                                                                                  |          |
| /ELL LOCATION: Sec: 11 Twp: 5S Rg                                                                                                                                                                                                                                                                                                                                                                                                                                                                                                                                 | e: 6E County: MARS                 | HALL                                                                                                                                                                                                                                                                                                                                                                                                                                                                                                                                                                                                                                                                                                                                                                                                                                                                                                                                                                                                                                                                                                                                                                                                                                                                                                                                                                                                                                                                                                                                                                                                                                                                                                                                                                                                                                                                                                                                                                                                                                                                                                                           |                                                                                                    |                                                                                                                                                  |          |
|                                                                                                                                                                                                                                                                                                                                                                                                                                                                                                                                                                   | N FEET FROM QUARTER: FROM          | NORTH FROM W                                                                                                                                                                                                                                                                                                                                                                                                                                                                                                                                                                                                                                                                                                                                                                                                                                                                                                                                                                                                                                                                                                                                                                                                                                                                                                                                                                                                                                                                                                                                                                                                                                                                                                                                                                                                                                                                                                                                                                                                                                                                                                                   | EST                                                                                                |                                                                                                                                                  |          |
|                                                                                                                                                                                                                                                                                                                                                                                                                                                                                                                                                                   | SECTION LINES:                     | 250 14                                                                                                                                                                                                                                                                                                                                                                                                                                                                                                                                                                                                                                                                                                                                                                                                                                                                                                                                                                                                                                                                                                                                                                                                                                                                                                                                                                                                                                                                                                                                                                                                                                                                                                                                                                                                                                                                                                                                                                                                                                                                                                                         | 20                                                                                                 |                                                                                                                                                  |          |
| Lease Name: DOROTHY                                                                                                                                                                                                                                                                                                                                                                                                                                                                                                                                               | Well No:                           | 3-11H                                                                                                                                                                                                                                                                                                                                                                                                                                                                                                                                                                                                                                                                                                                                                                                                                                                                                                                                                                                                                                                                                                                                                                                                                                                                                                                                                                                                                                                                                                                                                                                                                                                                                                                                                                                                                                                                                                                                                                                                                                                                                                                          | Well will b                                                                                        | be 250 feet from nearest unit or lease b                                                                                                         | oundary. |
| Operator XTO ENERGY INC<br>Name:                                                                                                                                                                                                                                                                                                                                                                                                                                                                                                                                  |                                    | Telephone: 81788                                                                                                                                                                                                                                                                                                                                                                                                                                                                                                                                                                                                                                                                                                                                                                                                                                                                                                                                                                                                                                                                                                                                                                                                                                                                                                                                                                                                                                                                                                                                                                                                                                                                                                                                                                                                                                                                                                                                                                                                                                                                                                               | 53255; 8178852                                                                                     | OTC/OCC Number: 21003 0                                                                                                                          |          |
| XTO ENERGY INC                                                                                                                                                                                                                                                                                                                                                                                                                                                                                                                                                    |                                    |                                                                                                                                                                                                                                                                                                                                                                                                                                                                                                                                                                                                                                                                                                                                                                                                                                                                                                                                                                                                                                                                                                                                                                                                                                                                                                                                                                                                                                                                                                                                                                                                                                                                                                                                                                                                                                                                                                                                                                                                                                                                                                                                | ESTATE OF DORO<br>SR                                                                               | THY & JOSEPH WELDON FLENN                                                                                                                        | IKEN,    |
| 810 HOUSTON ST                                                                                                                                                                                                                                                                                                                                                                                                                                                                                                                                                    | N ST                               |                                                                                                                                                                                                                                                                                                                                                                                                                                                                                                                                                                                                                                                                                                                                                                                                                                                                                                                                                                                                                                                                                                                                                                                                                                                                                                                                                                                                                                                                                                                                                                                                                                                                                                                                                                                                                                                                                                                                                                                                                                                                                                                                | 1743 EAST 59TH PLACE                                                                               |                                                                                                                                                  |          |
| FORT WORTH, TX                                                                                                                                                                                                                                                                                                                                                                                                                                                                                                                                                    | ( 76102-6203                       |                                                                                                                                                                                                                                                                                                                                                                                                                                                                                                                                                                                                                                                                                                                                                                                                                                                                                                                                                                                                                                                                                                                                                                                                                                                                                                                                                                                                                                                                                                                                                                                                                                                                                                                                                                                                                                                                                                                                                                                                                                                                                                                                | ATTN: LARRY LEE                                                                                    | LEE FLENNIKEN                                                                                                                                    |          |
|                                                                                                                                                                                                                                                                                                                                                                                                                                                                                                                                                                   |                                    |                                                                                                                                                                                                                                                                                                                                                                                                                                                                                                                                                                                                                                                                                                                                                                                                                                                                                                                                                                                                                                                                                                                                                                                                                                                                                                                                                                                                                                                                                                                                                                                                                                                                                                                                                                                                                                                                                                                                                                                                                                                                                                                                | TULSA                                                                                              | OK 74105                                                                                                                                         |          |
| 3<br>4<br>5                                                                                                                                                                                                                                                                                                                                                                                                                                                                                                                                                       |                                    | 8<br>9<br>10                                                                                                                                                                                                                                                                                                                                                                                                                                                                                                                                                                                                                                                                                                                                                                                                                                                                                                                                                                                                                                                                                                                                                                                                                                                                                                                                                                                                                                                                                                                                                                                                                                                                                                                                                                                                                                                                                                                                                                                                                                                                                                                   |                                                                                                    |                                                                                                                                                  |          |
| 500040                                                                                                                                                                                                                                                                                                                                                                                                                                                                                                                                                            | Leasting Exception (               | Sector and the sector of the s |                                                                                                    | In second Description Ordense                                                                                                                    |          |
| Spacing Orders: 562312                                                                                                                                                                                                                                                                                                                                                                                                                                                                                                                                            | Location Exception C               | Orders:                                                                                                                                                                                                                                                                                                                                                                                                                                                                                                                                                                                                                                                                                                                                                                                                                                                                                                                                                                                                                                                                                                                                                                                                                                                                                                                                                                                                                                                                                                                                                                                                                                                                                                                                                                                                                                                                                                                                                                                                                                                                                                                        |                                                                                                    | Increased Density Orders:                                                                                                                        |          |
| 500040                                                                                                                                                                                                                                                                                                                                                                                                                                                                                                                                                            |                                    | Orders:<br>Casing: 1990                                                                                                                                                                                                                                                                                                                                                                                                                                                                                                                                                                                                                                                                                                                                                                                                                                                                                                                                                                                                                                                                                                                                                                                                                                                                                                                                                                                                                                                                                                                                                                                                                                                                                                                                                                                                                                                                                                                                                                                                                                                                                                        |                                                                                                    | Increased Density Orders:<br>Special Orders:<br>pth to base of Treatable Water-Bearing FM: 55                                                    | 50       |
| Spacing Orders: 562312<br>Pending CD Numbers: 201501152<br>201501145                                                                                                                                                                                                                                                                                                                                                                                                                                                                                              | on: 731 Surface C                  |                                                                                                                                                                                                                                                                                                                                                                                                                                                                                                                                                                                                                                                                                                                                                                                                                                                                                                                                                                                                                                                                                                                                                                                                                                                                                                                                                                                                                                                                                                                                                                                                                                                                                                                                                                                                                                                                                                                                                                                                                                                                                                                                |                                                                                                    | Special Orders:                                                                                                                                  |          |
| Spacing Orders: 562312<br>Pending CD Numbers: 201501152<br>201501145<br>Total Depth: 11900 Ground Elevatio                                                                                                                                                                                                                                                                                                                                                                                                                                                        | on: 731 Surface C                  | <b>Casing: 1990</b><br>Supply Well Drilled: Y                                                                                                                                                                                                                                                                                                                                                                                                                                                                                                                                                                                                                                                                                                                                                                                                                                                                                                                                                                                                                                                                                                                                                                                                                                                                                                                                                                                                                                                                                                                                                                                                                                                                                                                                                                                                                                                                                                                                                                                                                                                                                  |                                                                                                    | Special Orders:<br>pth to base of Treatable Water-Bearing FM: 58<br>Surface Water used to Drill: Ye                                              |          |
| Spacing Orders: 562312<br>Pending CD Numbers: 201501152<br>201501145<br>Total Depth: 11900 Ground Elevation<br>Under Federal Jurisdiction: No                                                                                                                                                                                                                                                                                                                                                                                                                     | on: 731 Surface C                  | <b>Casing: 1990</b><br>Supply Well Drilled: Y<br>Approv                                                                                                                                                                                                                                                                                                                                                                                                                                                                                                                                                                                                                                                                                                                                                                                                                                                                                                                                                                                                                                                                                                                                                                                                                                                                                                                                                                                                                                                                                                                                                                                                                                                                                                                                                                                                                                                                                                                                                                                                                                                                        | les                                                                                                | Special Orders:<br>pth to base of Treatable Water-Bearing FM: 55<br>Surface Water used to Drill: Ye<br>rilling Fluids:                           |          |
| Spacing Orders: 562312<br>Pending CD Numbers: 201501152<br>201501145<br>Total Depth: 11900 Ground Elevatio<br>Under Federal Jurisdiction: No<br>PIT 1 INFORMATION                                                                                                                                                                                                                                                                                                                                                                                                 | on: 731 Surface C                  | <b>Casing: 1990</b><br>Supply Well Drilled: Y<br>Approv<br>A. Ev                                                                                                                                                                                                                                                                                                                                                                                                                                                                                                                                                                                                                                                                                                                                                                                                                                                                                                                                                                                                                                                                                                                                                                                                                                                                                                                                                                                                                                                                                                                                                                                                                                                                                                                                                                                                                                                                                                                                                                                                                                                               | 'es<br>ved Method for disposal of Di<br>aporation/dewater and backfi                               | Special Orders:<br>pth to base of Treatable Water-Bearing FM: 55<br>Surface Water used to Drill: Ye<br>rilling Fluids:<br>illing of reserve pit. | s        |
| Spacing Orders: 562312<br>Pending CD Numbers: 201501152<br>201501145<br>Total Depth: 11900 Ground Elevatio<br>Under Federal Jurisdiction: No<br>PIT 1 INFORMATION<br>Type of Pit System: ON SITE                                                                                                                                                                                                                                                                                                                                                                  | on: 731 Surface C                  | <b>Casing: 1990</b><br>Supply Well Drilled: Y<br>Approv<br>A. Ev<br>D. Or                                                                                                                                                                                                                                                                                                                                                                                                                                                                                                                                                                                                                                                                                                                                                                                                                                                                                                                                                                                                                                                                                                                                                                                                                                                                                                                                                                                                                                                                                                                                                                                                                                                                                                                                                                                                                                                                                                                                                                                                                                                      | es<br>ved Method for disposal of Di                                                                | Special Orders:<br>pth to base of Treatable Water-Bearing FM: 55<br>Surface Water used to Drill: Ye<br>rilling Fluids:<br>illing of reserve pit. | s        |
| Spacing Orders:       562312         Pending CD Numbers:       201501152         201501145       201501145         Total Depth:       11900       Ground Elevation         Under Federal Jurisdiction:       No         PIT 1 INFORMATION       Type of Pit System:       ON SITE         Type of Mud System:       AIR         Is depth to top of ground water greater than 10ft bel                                                                                                                                                                             | on: 731 Surface C                  | <b>Casing: 1990</b><br>Supply Well Drilled: Y<br>Approv<br>A. Ev<br>D. Or                                                                                                                                                                                                                                                                                                                                                                                                                                                                                                                                                                                                                                                                                                                                                                                                                                                                                                                                                                                                                                                                                                                                                                                                                                                                                                                                                                                                                                                                                                                                                                                                                                                                                                                                                                                                                                                                                                                                                                                                                                                      | es<br>ved Method for disposal of Dr<br>aporation/dewater and backfi<br>e time land application (RE | Special Orders:<br>pth to base of Treatable Water-Bearing FM: 55<br>Surface Water used to Drill: Ye<br>rilling Fluids:<br>illing of reserve pit. | s        |
| Spacing Orders:       562312         Pending CD Numbers:       201501152         201501145       201501145         Total Depth:       11900       Ground Elevation         Under Federal Jurisdiction:       No         PIT 1 INFORMATION       NSITE         Type of Pit System:       ON SITE         Type of Mud System:       AIR         Is depth to top of ground water greater than 10ft bel         Within 1 mile of municipal water well?       N                                                                                                        | on: 731 Surface C<br>Fresh Water : | <b>Casing: 1990</b><br>Supply Well Drilled: Y<br>Approv<br>A. Ev<br>D. Or                                                                                                                                                                                                                                                                                                                                                                                                                                                                                                                                                                                                                                                                                                                                                                                                                                                                                                                                                                                                                                                                                                                                                                                                                                                                                                                                                                                                                                                                                                                                                                                                                                                                                                                                                                                                                                                                                                                                                                                                                                                      | es<br>ved Method for disposal of Dr<br>aporation/dewater and backfi<br>e time land application (RE | Special Orders:<br>pth to base of Treatable Water-Bearing FM: 55<br>Surface Water used to Drill: Ye<br>rilling Fluids:<br>illing of reserve pit. | s        |
| Spacing Orders:       562312         Pending CD Numbers:       201501152         201501145       201501145         Total Depth:       11900       Ground Elevation         Under Federal Jurisdiction:       No         PIT 1 INFORMATION       N         Type of Pit System:       ON SITE         Type of Mud System:       AIR         Is depth to top of ground water greater than 10ft bell         Within 1 mile of municipal water well?       N                                                                                                           | on: 731 Surface C<br>Fresh Water : | <b>Casing: 1990</b><br>Supply Well Drilled: Y<br>Approv<br>A. Ev<br>D. Or                                                                                                                                                                                                                                                                                                                                                                                                                                                                                                                                                                                                                                                                                                                                                                                                                                                                                                                                                                                                                                                                                                                                                                                                                                                                                                                                                                                                                                                                                                                                                                                                                                                                                                                                                                                                                                                                                                                                                                                                                                                      | es<br>ved Method for disposal of Dr<br>aporation/dewater and backfi<br>e time land application (RE | Special Orders:<br>pth to base of Treatable Water-Bearing FM: 55<br>Surface Water used to Drill: Ye<br>rilling Fluids:<br>illing of reserve pit. | s        |
| Spacing Orders:       562312         Pending CD Numbers:       201501152         201501145       201501145         Total Depth:       11900       Ground Elevation         Under Federal Jurisdiction:       NO         PIT 1 INFORMATION       Type of Pit System:       ON SITE         Type of Mud System:       AIR         Is depth to top of ground water greater than 10ft bell         Within 1 mile of municipal water well?       N         Wellhead Protection Area?       N         Pit       is not       located in a Hydrologically Sensitive Area | on: 731 Surface C<br>Fresh Water : | <b>Casing: 1990</b><br>Supply Well Drilled: Y<br>Approv<br>A. Ev<br>D. Or                                                                                                                                                                                                                                                                                                                                                                                                                                                                                                                                                                                                                                                                                                                                                                                                                                                                                                                                                                                                                                                                                                                                                                                                                                                                                                                                                                                                                                                                                                                                                                                                                                                                                                                                                                                                                                                                                                                                                                                                                                                      | es<br>ved Method for disposal of Dr<br>aporation/dewater and backfi<br>e time land application (RE | Special Orders:<br>pth to base of Treatable Water-Bearing FM: 55<br>Surface Water used to Drill: Ye<br>rilling Fluids:<br>illing of reserve pit. | s        |
| Spacing Orders:       562312         Pending CD Numbers:       201501152         201501145       201501145         Total Depth:       11900       Ground Elevation         Under Federal Jurisdiction:       No         PIT 1 INFORMATION       N         Type of Pit System:       ON SITE         Type of Mud System:       AIR         Is depth to top of ground water greater than 10ft bell         Within 1 mile of municipal water well?       N         Pit is not located in a Hydrologically Sensitive Air         Category of Pit:       4             | on: 731 Surface C<br>Fresh Water : | <b>Casing: 1990</b><br>Supply Well Drilled: Y<br>Approv<br>A. Ev<br>D. Or                                                                                                                                                                                                                                                                                                                                                                                                                                                                                                                                                                                                                                                                                                                                                                                                                                                                                                                                                                                                                                                                                                                                                                                                                                                                                                                                                                                                                                                                                                                                                                                                                                                                                                                                                                                                                                                                                                                                                                                                                                                      | es<br>ved Method for disposal of Dr<br>aporation/dewater and backfi<br>e time land application (RE | Special Orders:<br>pth to base of Treatable Water-Bearing FM: 55<br>Surface Water used to Drill: Ye<br>rilling Fluids:<br>illing of reserve pit. | s        |

## HORIZONTAL HOLE 1

Sec 11 Twp 5S Rge 6E County MARSHALL Spot Location of End Point: SW SE SE SW Feet From: SOUTH 1/4 Section Line: 1 Feet From: WEST 1/4 Section Line: 2000 Depth of Deviation: 5763 Radius of Turn: 637 Direction: 175 Total Length: 5136 Measured Total Depth: 11900 True Vertical Depth: 6400 End Point Location from Lease, Unit, or Property Line: 1